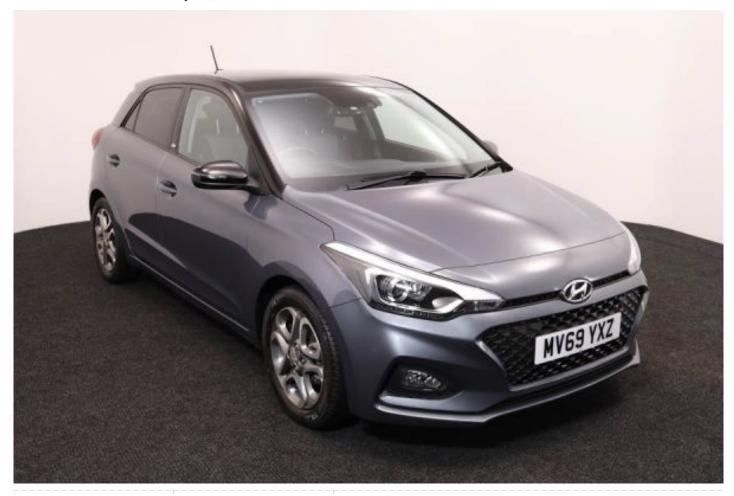

## Hyundai i20 1.2 Play Petrol Manual

Sat Nav ~ Rear Camera ~ Only 17,000 Miles ~ Reserve & Collect ~ CALL 0121 721 8354

Make: Hyundai Model: i20 Model Year: 2019 Reg Number: MV69YXZ Mileage: 17000 Fuel: Petrol

## About the Hyundai i20 1.2 Play Petrol Manual

2019(69) Steel Grey, Satellite Navigation Climate Control, Diamond Cut Alloys, Bluetooth Telephone, Remote Central Locking, Electric Windows, Electric Mirrors, Multi Function Leather Steering Wheel, Cruise Control, Voice Activation, Privacy Glass, Rear View Camera, Rear Parking Sensors, 3 Month RAC Platinum Warranty, Full Hyundai Service History last service at 16,890 miles, 12 Months MOT, smart and presentable vehicle, sorry no part exchanges at this low price, 'Reserve & Collect' option, please call Jubilee Automotive Group 9am~8pm any day including weekends on 0121 721 8354