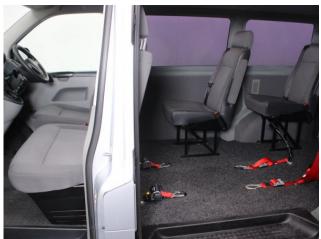

5 seats (plus wheelchair

passenger) Stock ref: 2708

## About the VW Transporter 2.0 TDi Startline 5 Seat Manual

2014(64) Reflex Silver Metallic, Rear Wheelchair Access Conversion, 5 Seats + Wheelchair Passenger, On Board Chairlift, Wheelchair Securing System, Air Conditioning, Separate Rear Heater, Body Colour Bumpers, Central Locking, Electric Windows, Privacy Glass, Rear Parking Sensors, 2 Year RAC Platinum Warranty with Nationwide Cover for private users, 12 Months RAC Roadside Assistance, totally immaculate throughout with exceptionally low mileage, UK delivery service, part exchange welcome, low rate finance. please call Jubilee Automotive Group 9am~6pm Monday to Friday and 9am~2pm Saturday on 0121 502 2252