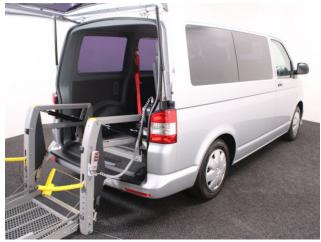

## About the VW Transporter 2.0 TDi Startline 5 Seat Manual

2014(64) Reflex Silver Metallic, Rear Wheelchair Access Conversion, 5 Seats + Wheelchair Passenger, On Board Chairlift, Wheelchair Securing System, Air Conditioning, Separate Rear Heater, Body Colour Bumpers, Central Locking, Electric Windows, Privacy Glass, Rear Parking Sensors, 2 Year RAC Platinum Warranty with Nationwide Cover for private users, 12 Months RAC Roadside Assistance, totally immaculate throughout with exceptionally low mileage, UK delivery service, part exchange welcome, low rate finance. please call Jubilee Automotive Group 9am~6pm Monday to Friday and 9am~2pm Saturday on 0121 502 2252