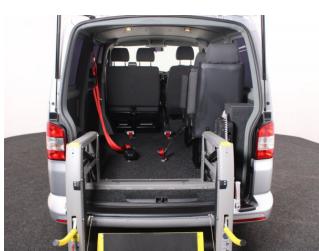

## About the VW Transporter 2.0 TDi Startline 5 Seat Manual

2014(64) Reflex Silver Metallic, Rear Wheelchair Access Conversion, 5 Seats + Wheelchair Passenger, On Board Chairlift, Wheelchair Securing System, Air Conditioning, Separate Rear Heater, Body Colour Bumpers, Central Locking, Electric Windows, Privacy Glass, Rear Parking Sensors, 2 Year RAC Platinum Warranty with Nationwide Cover for private users, 12 Months RAC Roadside Assistance, totally immaculate throughout with exceptionally low mileage, UK delivery service, part exchange welcome, low rate finance. please call Jubilee Automotive Group 9am~6pm Monday to Friday and 9am~2pm Saturday on 0121 502 2252