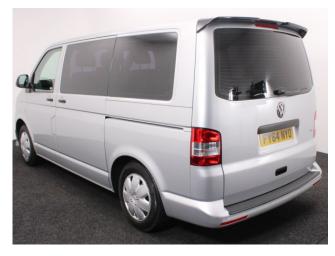

## VW Transporter 2.0 TDi Startline 5 Seat Manual

Chairlift ~ Aircon ~ Only 31,000 Miles

Make: Volkswagen Model: Caravelle Range Model Year: 2014 Reg Number: FY64NYO Mileage: 31000 Fuel: Diesel

Transmission: Manual Colour: Silver

## About the VW Transporter 2.0 TDi Startline 5 Seat Manual

2014(64) Reflex Silver Metallic, Rear Wheelchair Access Conversion, 5 Seats + Wheelchair Passenger, On Board Chairlift, Wheelchair Securing System, Air Conditioning, Separate Rear Heater, Body Colour Bumpers, Central Locking, Electric Windows, Privacy Glass, Rear Parking Sensors, 2 Year RAC Platinum Warranty with Nationwide Cover for private users, 12 Months RAC Roadside Assistance, totally immaculate throughout with exceptionally low mileage, UK delivery service, part exchange welcome, low rate finance. please call Jubilee Automotive Group 9am~6pm Monday to Friday and 9am~2pm Saturday on 0121 502 2252