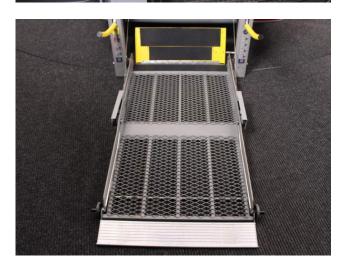

## About the VW Transporter 2.0 TDi Startline 5 Seat Manual

2014(64) Reflex Silver Metallic, Rear Wheelchair Access Conversion, 5 Seats + Wheelchair Passenger, On Board Chairlift, Wheelchair Securing System, Air Conditioning, Separate Rear Heater, Body Colour Bumpers, Central Locking, Electric Windows, Privacy Glass, Rear Parking Sensors, 2 Year RAC Platinum Warranty with Nationwide Cover for private users, 12 Months RAC Roadside Assistance, totally immaculate throughout with exceptionally low mileage, UK delivery service, part exchange welcome, low rate finance. please call Jubilee Automotive Group 9am~6pm Monday to Friday and 9am~2pm Saturday on 0121 502 2252