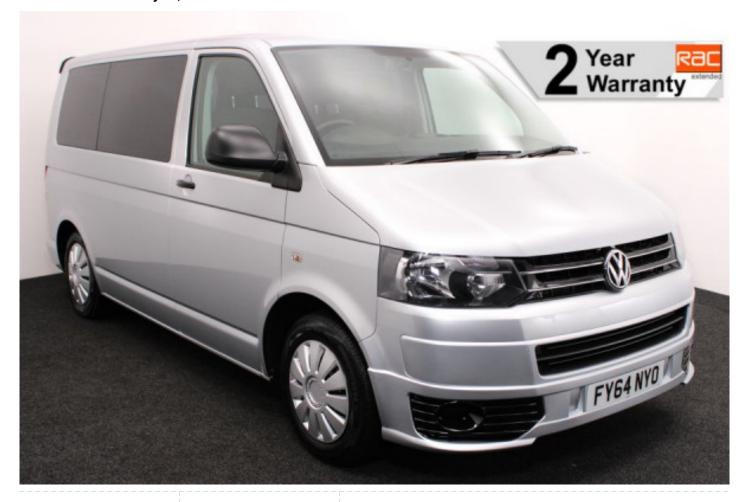

## VW Transporter 2.0 TDi Startline 5 Seat Manual

Chairlift ~ Aircon ~ Only 31,000 Miles

Make: Volkswagen Model: Caravelle Range Model Year: 2014 Reg Number: FY64NYO Mileage: 31000 Fuel: Diesel

Transmission: Manual Colour: Silver

## About the VW Transporter 2.0 TDi Startline 5 Seat Manual

2014(64) Reflex Silver Metallic, Rear Wheelchair Access Conversion, 5 Seats + Wheelchair Passenger, On Board Chairlift, Wheelchair Securing System, Air Conditioning, Separate Rear Heater, Body Colour Bumpers, Central Locking, Electric Windows, Privacy Glass, Rear Parking Sensors, 2 Year RAC Platinum Warranty with Nationwide Cover for private users, 12 Months RAC Roadside Assistance, totally immaculate throughout with exceptionally low mileage, UK delivery service, part exchange welcome, low rate finance. please call Jubilee Automotive Group 9am~6pm Monday to Friday and 9am~2pm Saturday on 0121 502 2252