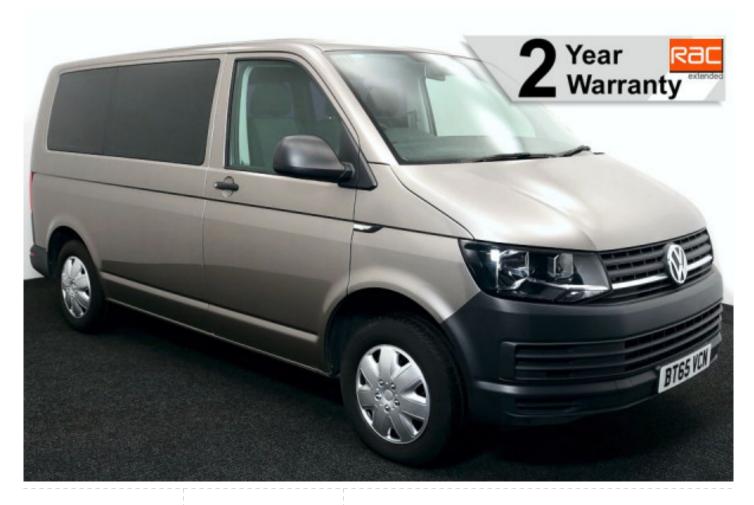

## VW T6 Transporter 2.0 TDi Startline 5 Seat Manual

Chairlift ~ Aircon ~ Only 7,000 Miles

Make: Volkswagen Model: Caravelle Range Model Year: 2016 Reg Number: BT65VCN Mileage: 7000

Fuel: Diesel

Transmission: Manual

Colour: Gold

5 seats (plus wheelchair

passenger) Stock ref: 2048

## About the VW T6 Transporter 2.0 TDi Startline 5 Seat Manual

2016(65) Aztec Gold Metallic, Rear Wheelchair Access Conversion, 5 Seats + Wheelchair Passenger, On Board Chairlift, Wheelchair Securing System, Air Conditioning, Bluetooth Telephone, Cruise Control, Central Locking, Electric Windows, Privacy Glass, 2 Year RAC Platinum Warranty with Nationwide Cover for private users, 12 Months RAC Roadside Assistance, totally immaculate throughout and exceptionally low mileage, UK delivery service, part exchange welcome, low rate finance, please call Jubilee Automotive Group 9am~6pm Monday to Friday and 9am~2pm Saturday on 0121 502 2252