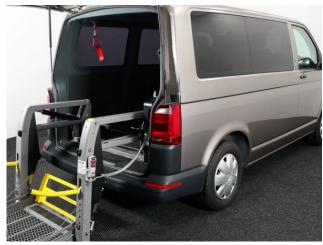

## About the VW T6 Transporter 2.0 TDi Startline 5 Seat Manual

2016(65) Aztec Gold Metallic, Rear Wheelchair Access Conversion, 5 Seats + Wheelchair Passenger, On Board Chairlift, Wheelchair Securing System, Air Conditioning, Bluetooth Telephone, Cruise Control, Central Locking, Electric Windows, Privacy Glass, 2 Year RAC Platinum Warranty with Nationwide Cover for private users, 12 Months RAC Roadside Assistance, totally immaculate throughout and exceptionally low mileage, UK delivery service, part exchange welcome, low rate finance, please call Jubilee Automotive Group 9am~6pm Monday to Friday and 9am~2pm Saturday on 0121 502 2252