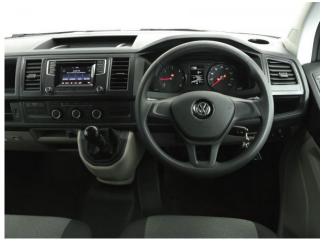

## About the VW T6 Transporter 2.0 TDi Startline 5 Seat Manual

2016(65) Aztec Gold Metallic, Rear Wheelchair Access Conversion, 5 Seats + Wheelchair Passenger, On Board Chairlift, Wheelchair Securing System, Air Conditioning, Bluetooth Telephone, Cruise Control, Central Locking, Electric Windows, Privacy Glass, 2 Year RAC Platinum Warranty with Nationwide Cover for private users, 12 Months RAC Roadside Assistance, totally immaculate throughout and exceptionally low mileage, UK delivery service, part exchange welcome, low rate finance, please call Jubilee Automotive Group 9am~6pm Monday to Friday and 9am~2pm Saturday on 0121 502 2252