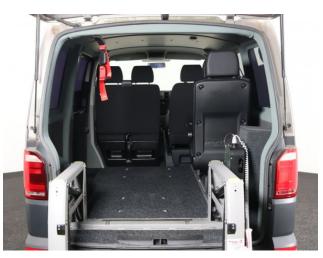

## About the VW T6 Transporter 2.0 TDi Startline 5 Seat Manual

2016(65) Aztec Gold Metallic, Rear Wheelchair Access Conversion, 5 Seats + Wheelchair Passenger, On Board Chairlift, Wheelchair Securing System, Air Conditioning, Bluetooth Telephone, Cruise Control, Central Locking, Electric Windows, Privacy Glass, 2 Year RAC Platinum Warranty with Nationwide Cover for private users, 12 Months RAC Roadside Assistance, totally immaculate throughout and exceptionally low mileage, UK delivery service, part exchange welcome, low rate finance, please call Jubilee Automotive Group 9am~6pm Monday to Friday and 9am~2pm Saturday on 0121 502 2252