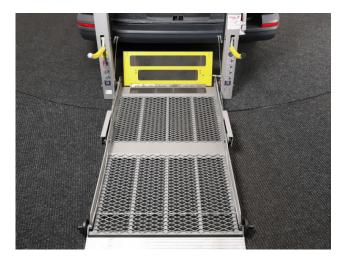

## About the VW T6 Transporter 2.0 TDi Startline 5 Seat Manual

2016(65) Aztec Gold Metallic, Rear Wheelchair Access Conversion, 5 Seats + Wheelchair Passenger, On Board Chairlift, Wheelchair Securing System, Air Conditioning, Bluetooth Telephone, Cruise Control, Central Locking, Electric Windows, Privacy Glass, 2 Year RAC Platinum Warranty with Nationwide Cover for private users, 12 Months RAC Roadside Assistance, totally immaculate throughout and exceptionally low mileage, UK delivery service, part exchange welcome, low rate finance, please call Jubilee Automotive Group 9am~6pm Monday to Friday and 9am~2pm Saturday on 0121 502 2252