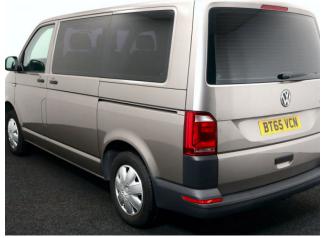

## VW T6 Transporter 2.0 TDi Startline 5 Seat Manual

Chairlift ~ Aircon ~ Only 7,000 Miles

Make: Volkswagen Model: Caravelle Range Model Year: 2016 Reg Number: BT65VCN Mileage: 7000

Fuel: Diesel

Transmission: Manual

Colour: Gold

5 seats (plus wheelchair

passenger) Stock ref: 2048

## About the VW T6 Transporter 2.0 TDi Startline 5 Seat Manual

2016(65) Aztec Gold Metallic, Rear Wheelchair Access Conversion, 5 Seats + Wheelchair Passenger, On Board Chairlift, Wheelchair Securing System, Air Conditioning, Bluetooth Telephone, Cruise Control, Central Locking, Electric Windows, Privacy Glass, 2 Year RAC Platinum Warranty with Nationwide Cover for private users, 12 Months RAC Roadside Assistance, totally immaculate throughout and exceptionally low mileage, UK delivery service, part exchange welcome, low rate finance, please call Jubilee Automotive Group 9am~6pm Monday to Friday and 9am~2pm Saturday on 0121 502 2252