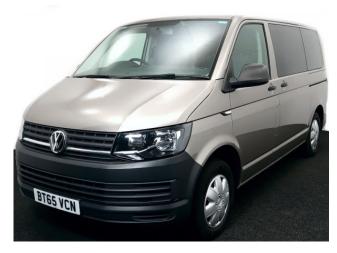

## VW T6 Transporter 2.0 TDi Startline 5 Seat Manual

Chairlift ~ Aircon ~ Only 7,000 Miles

Make: Volkswagen Model: Caravelle Range Model Year: 2016 Reg Number: BT65VCN Mileage: 7000

Fuel: Diesel

Transmission: Manual

Colour: Gold

5 seats (plus wheelchair

passenger) Stock ref: 2048

## About the VW T6 Transporter 2.0 TDi Startline 5 Seat Manual

2016(65) Aztec Gold Metallic, Rear Wheelchair Access Conversion, 5 Seats + Wheelchair Passenger, On Board Chairlift, Wheelchair Securing System, Air Conditioning, Bluetooth Telephone, Cruise Control, Central Locking, Electric Windows, Privacy Glass, 2 Year RAC Platinum Warranty with Nationwide Cover for private users, 12 Months RAC Roadside Assistance, totally immaculate throughout and exceptionally low mileage, UK delivery service, part exchange welcome, low rate finance, please call Jubilee Automotive Group 9am~6pm Monday to Friday and 9am~2pm Saturday on 0121 502 2252