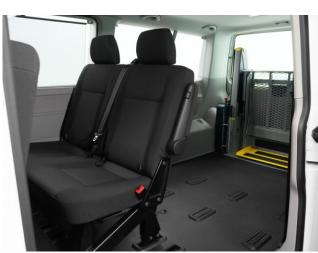

Transmission: Manual Colour: White

5 seats (plus wheelchair

passenger) Stock ref: 2671



About the VW T6 Shuttle 2.0 TDi BlueMotion LWB Liberty 5 Seat Manual 2016(16) Candy White, Long Wheel Base, Brand New Jubilee Liberty Rear Wheelchair Access Conversion, 5 Seats + Wheelchair Passenger, On Board Chairlift, Wheelchair Securing System, Air Conditioning, Bluetooth, Remote Powered Twin Sliding Side Doors, Central Locking, Electric Windows, Privacy Blinds, 2 Year RAC Platinum Warranty with Nationwide Cover for private users, 12 Months RAC Roadside Assistance, totally immaculate throughout with exceptionally low mileage, UK delivery service, part exchange welcome, low rate finance. Contact our Mobility Advice Team 9am~6pm Monday to Friday and 9am~2pm Saturday on 0121 502 2252