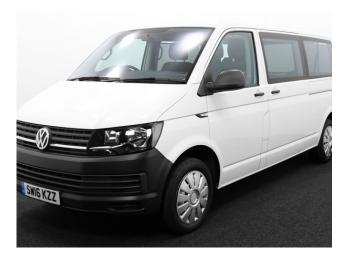

## VW T6 Shuttle 2.0 TDi BlueMotion LWB Liberty 5 Seat Manual

Chairlift ~ Aircon ~ Powered Doors ~ Only 22,000 Miles

Make: Volkswagen Model: Caravelle Range Model Year: 2016 Reg Number: SW16KZZ Mileage: 22000 Fuel: Diesel

Transmission: Manual Colour: White

5 seats (plus wheelchair

passenger) Stock ref: 2671

About the VW T6 Shuttle 2.0 TDi BlueMotion LWB Liberty 5 Seat Manual 2016(16) Candy White, Long Wheel Base, Brand New Jubilee Liberty Rear Wheelchair Access Conversion, 5 Seats + Wheelchair Passenger, On Board Chairlift, Wheelchair Securing System, Air Conditioning, Bluetooth, Remote Powered Twin Sliding Side Doors, Central Locking, Electric Windows, Privacy Blinds, 2 Year RAC Platinum Warranty with Nationwide Cover for private users, 12 Months RAC Roadside Assistance, totally immaculate throughout with exceptionally low mileage, UK delivery service, part exchange welcome, low rate finance. Contact our Mobility Advice Team 9am~6pm Monday to Friday and 9am~2pm Saturday on 0121 502 2252