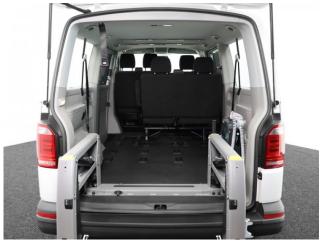

sel

Transmission: Manual Colour: White

5 seats (plus wheelchair

passenger) Stock ref: 2671



About the VW T6 Shuttle 2.0 TDi BlueMotion LWB Liberty 5 Seat Manual 2016(16) Candy White, Long Wheel Base, Brand New Jubilee Liberty Rear Wheelchair Access Conversion, 5 Seats + Wheelchair Passenger, On Board Chairlift, Wheelchair Securing System, Air Conditioning, Bluetooth, Remote Powered Twin Sliding Side Doors, Central Locking, Electric Windows, Privacy Blinds, 2 Year RAC Platinum Warranty with Nationwide Cover for private users, 12 Months RAC Roadside Assistance, totally immaculate throughout with exceptionally low mileage, UK delivery service, part exchange welcome, low rate finance. Contact our Mobility Advice Team 9am~6pm Monday to Friday and 9am~2pm Saturday on 0121 502 2252