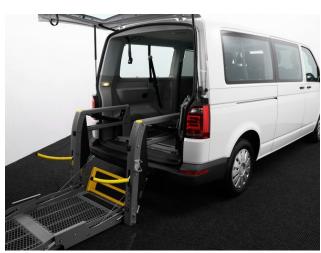

iesel

Transmission: Manual Colour: White

5 seats (plus wheelchair

passenger) Stock ref: 2671



About the VW T6 Shuttle 2.0 TDi BlueMotion LWB Liberty 5 Seat Manual 2016(16) Candy White, Long Wheel Base, Brand New Jubilee Liberty Rear Wheelchair Access Conversion, 5 Seats + Wheelchair Passenger, On Board Chairlift, Wheelchair Securing System, Air Conditioning, Bluetooth, Remote Powered Twin Sliding Side Doors, Central Locking, Electric Windows, Privacy Blinds, 2 Year RAC Platinum Warranty with Nationwide Cover for private users, 12 Months RAC Roadside Assistance, totally immaculate throughout with exceptionally low mileage, UK delivery service, part exchange welcome, low rate finance. Contact our Mobility Advice Team 9am~6pm Monday to Friday and 9am~2pm Saturday on 0121 502 2252