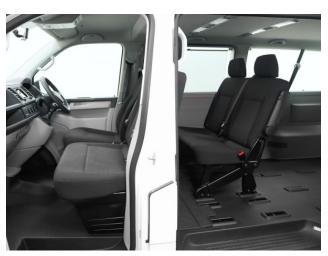

l

Transmission: Manual Colour: White

5 seats (plus wheelchair

passenger) Stock ref: 2671



About the VW T6 Shuttle 2.0 TDi BlueMotion LWB Liberty 5 Seat Manual 2016(16) Candy White, Long Wheel Base, Brand New Jubilee Liberty Rear Wheelchair Access Conversion, 5 Seats + Wheelchair Passenger, On Board Chairlift, Wheelchair Securing System, Air Conditioning, Bluetooth, Remote Powered Twin Sliding Side Doors, Central Locking, Electric Windows, Privacy Blinds, 2 Year RAC Platinum Warranty with Nationwide Cover for private users, 12 Months RAC Roadside Assistance, totally immaculate throughout with exceptionally low mileage, UK delivery service, part exchange welcome, low rate finance. Contact our Mobility Advice Team 9am~6pm Monday to Friday and 9am~2pm Saturday on 0121 502 2252