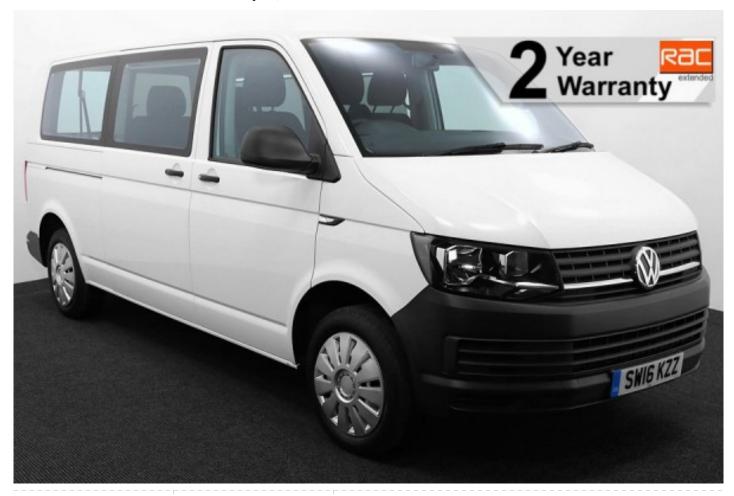

## VW T6 Shuttle 2.0 TDi BlueMotion LWB Liberty 5 Seat Manual

Chairlift ~ Aircon ~ Powered Doors ~ Only 22,000 Miles

Make: Volkswagen Model: Caravelle Range Model Year: 2016 Reg Number: SW16KZZ Mileage: 22000 Fuel: Diesel

Transmission: Manual Colour: White

5 seats (plus wheelchair

passenger) Stock ref: 2671

About the VW T6 Shuttle 2.0 TDi BlueMotion LWB Liberty 5 Seat Manual 2016(16) Candy White, Long Wheel Base, Brand New Jubilee Liberty Rear Wheelchair Access Conversion, 5 Seats + Wheelchair Passenger, On Board Chairlift, Wheelchair Securing System, Air Conditioning, Bluetooth, Remote Powered Twin Sliding Side Doors, Central Locking, Electric Windows, Privacy Blinds, 2 Year RAC Platinum Warranty with Nationwide Cover for private users, 12 Months RAC Roadside Assistance, totally immaculate throughout with exceptionally low mileage, UK delivery service, part exchange welcome, low rate finance. Contact our Mobility Advice Team 9am~6pm Monday to Friday and 9am~2pm Saturday on 0121 502 2252