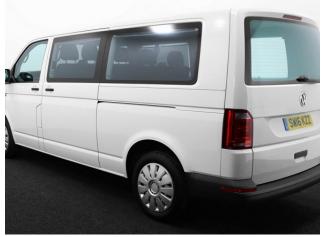

## VW T6 Shuttle 2.0 TDi BlueMotion LWB Liberty 5 Seat Manual

Chairlift ~ Aircon ~ Powered Doors ~ Only 22,000 Miles

Make: Volkswagen Model: Caravelle Range Model Year: 2016 Reg Number: SW16KZZ Mileage: 22000 Fuel: Diesel

Transmission: Manual Colour: White

5 seats (plus wheelchair

passenger) Stock ref: 2671

About the VW T6 Shuttle 2.0 TDi BlueMotion LWB Liberty 5 Seat Manual 2016(16) Candy White, Long Wheel Base, Brand New Jubilee Liberty Rear Wheelchair Access Conversion, 5 Seats + Wheelchair Passenger, On Board Chairlift, Wheelchair Securing System, Air Conditioning, Bluetooth, Remote Powered Twin Sliding Side Doors, Central Locking, Electric Windows, Privacy Blinds, 2 Year RAC Platinum Warranty with Nationwide Cover for private users, 12 Months RAC Roadside Assistance, totally immaculate throughout with exceptionally low mileage, UK delivery service, part exchange welcome, low rate finance. Contact our Mobility Advice Team 9am~6pm Monday to Friday and 9am~2pm Saturday on 0121 502 2252