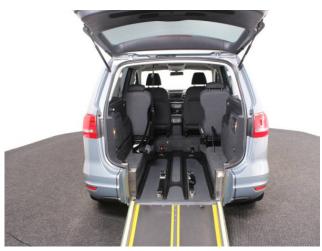

## About the VW Sharan Brotherwood S 2.0 TDi 4 Seat Manual

2014(63) Pure Grey, Brotherwood Rear Wheelchair Access Conversion, 4 Seats + Wheelchair Passenger, Full Length Lowered Rear Floor, Central Wheelchair Position, Fold Out Ramp, Wheelchair Securing System, Air Conditioning, Electric Handbrake, Remote Central Locking, Electric Windows, Electric Mirrors, Privacy Glass. Rear Parking Sensors, 2 Year RAC Platinum Warranty with Nationwide Cover for private users, 12 Months RAC Roadside Assistance, totally immaculate throughout with exceptionally low mileage, UK delivery service, part exchange welcome, low rate finance. please call Jubilee Automotive Group 9am-6pm Monday to Friday and 9am-2pm Saturday on 0121 502 2252