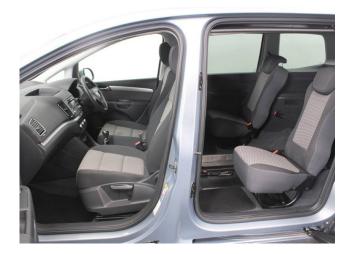

## About the VW Sharan Brotherwood S 2.0 TDi 4 Seat Manual

2014(63) Pure Grey, Brotherwood Rear Wheelchair Access Conversion, 4 Seats + Wheelchair Passenger, Full Length Lowered Rear Floor, Central Wheelchair Position, Fold Out Ramp, Wheelchair Securing System, Air Conditioning, Electric Handbrake, Remote Central Locking, Electric Windows, Electric Mirrors, Privacy Glass. Rear Parking Sensors, 2 Year RAC Platinum Warranty with Nationwide Cover for private users, 12 Months RAC Roadside Assistance, totally immaculate throughout with exceptionally low mileage, UK delivery service, part exchange welcome, low rate finance. please call Jubilee Automotive Group 9am-6pm Monday to Friday and 9am-2pm Saturday on 0121 502 2252