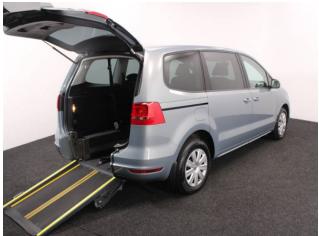

## About the VW Sharan Brotherwood S 2.0 TDi 4 Seat Manual

2014(63) Pure Grey, Brotherwood Rear Wheelchair Access Conversion, 4 Seats + Wheelchair Passenger, Full Length Lowered Rear Floor, Central Wheelchair Position, Fold Out Ramp, Wheelchair Securing System, Air Conditioning, Electric Handbrake, Remote Central Locking, Electric Windows, Electric Mirrors, Privacy Glass. Rear Parking Sensors, 2 Year RAC Platinum Warranty with Nationwide Cover for private users, 12 Months RAC Roadside Assistance, totally immaculate throughout with exceptionally low mileage, UK delivery service, part exchange welcome, low rate finance. please call Jubilee Automotive Group 9am-6pm Monday to Friday and 9am-2pm Saturday on 0121 502 2252