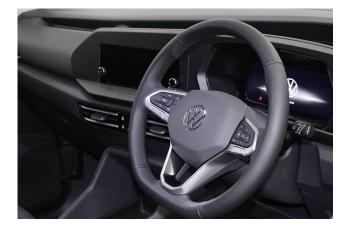

## About the VW New Caddy 1.5 TSi T5 Maxi Life Liberty Combo 5 Seat Auto (SOLD)

BRAND NEW 2024 Model, Starlight Blue Metallic, In STOCK NOW, Jubilee Liberty Combo Rear Wheelchair Access Conversion, 5 Seats + Wheelchair Passenger, Lowered Floor, Light Weight Fold Out Ramp, Wheelchair Securing System, 17" Alloy Wheels, 8.5" Touchscreen Display, Climatronic Air Conditioning, Digital Cockpit Display, Multi-function Steering Wheel, Bluetooth, Cruise Control, App Connect, DAB Audio / Media, LED Rear Lights, Push Button Start, Electric Handbrake, Power Fold Mirrors, Colour Keyed Bumpers, Rear View Camera, Front & Rear Parking Sensors, Roof Rails, 3 Years Volkswagen Warranty, UK delivery service, part exchange welcome, low rate finance. please call Jubilee Automotive Group 9am-6pm Monday to Friday and 9am-2pm Saturday on 0121 502 2252