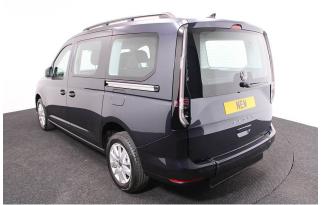

## VW New Caddy 1.5 TSi T5 Maxi Life Liberty Combo 5 Seat Auto (SOLD)

Brand New Model ~ New 2024 Spec Model ~ Rear Camera ~ IN STOCK NOW

Make: Volkswagen Model: Caddy, Caddy Maxi Model Year: 2024 Reg Number: BRAND NEW Fuel: Petrol Transmission: Automatic Colour: Blue 5 seats (plus wheelchair passenger) Stock ref: 3132

## About the VW New Caddy 1.5 TSi T5 Maxi Life Liberty Combo 5 Seat Auto (SOLD)

BRAND NEW 2024 Model, Starlight Blue Metallic, In STOCK NOW, Jubilee Liberty Combo Rear Wheelchair Access Conversion, 5 Seats + Wheelchair Passenger, Lowered Floor, Light Weight Fold Out Ramp, Wheelchair Securing System, 17" Alloy Wheels, 8.5" Touchscreen Display, Climatronic Air Conditioning, Digital Cockpit Display, Multi-function Steering Wheel, Bluetooth, Cruise Control, App Connect, DAB Audio / Media, LED Rear Lights, Push Button Start, Electric Handbrake, Power Fold Mirrors, Colour Keyed Bumpers, Rear View Camera, Front & Rear Parking Sensors, Roof Rails, 3 Years Volkswagen Warranty, UK delivery service, part exchange welcome, low rate finance. please call Jubilee Automotive Group 9am-6pm Monday to Friday and 9am-2pm Saturday on 0121 502 2252