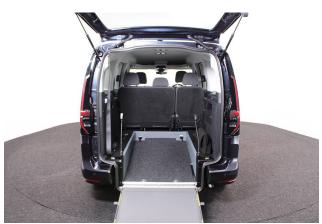

## About the VW New Caddy 1.5 TSi T5 Maxi Life Liberty Combo 5 Seat Auto (SOLD)

BRAND NEW 2024 Model, Starlight Blue Metallic, In STOCK NOW, Jubilee Liberty Combo Rear Wheelchair Access Conversion, 5 Seats + Wheelchair Passenger, Lowered Floor, Light Weight Fold Out Ramp, Wheelchair Securing System, 17" Alloy Wheels, 8.5" Touchscreen Display, Climatronic Air Conditioning, Digital Cockpit Display, Multi-function Steering Wheel, Bluetooth, Cruise Control, App Connect, DAB Audio / Media, LED Rear Lights, Push Button Start, Electric Handbrake, Power Fold Mirrors, Colour Keyed Bumpers, Rear View Camera, Front & Rear Parking Sensors, Roof Rails, 3 Years Volkswagen Warranty, UK delivery service, part exchange welcome, low rate finance. please call Jubilee Automotive Group 9am-6pm Monday to Friday and 9am-2pm Saturday on 0121 502 2252