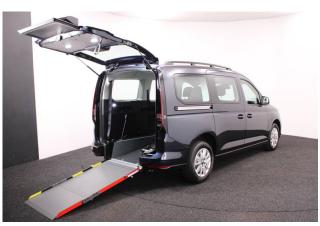

## About the VW New Caddy 1.5 TSi T5 Maxi Life Liberty Combo 5 Seat Auto (SOLD)

BRAND NEW 2024 Model, Starlight Blue Metallic, In STOCK NOW, Jubilee Liberty Combo Rear Wheelchair Access Conversion, 5 Seats + Wheelchair Passenger, Lowered Floor, Light Weight Fold Out Ramp, Wheelchair Securing System, 17" Alloy Wheels, 8.5" Touchscreen Display, Climatronic Air Conditioning, Digital Cockpit Display, Multi-function Steering Wheel, Bluetooth, Cruise Control, App Connect, DAB Audio / Media, LED Rear Lights, Push Button Start, Electric Handbrake, Power Fold Mirrors, Colour Keyed Bumpers, Rear View Camera, Front & Rear Parking Sensors, Roof Rails, 3 Years Volkswagen Warranty, UK delivery service, part exchange welcome, low rate finance. please call Jubilee Automotive Group 9am-6pm Monday to Friday and 9am-2pm Saturday on 0121 502 2252