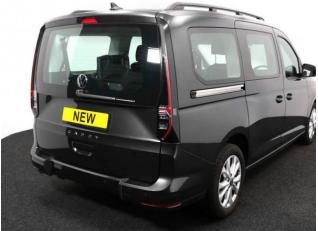

## VW New Caddy 1.5 TSi T5 Maxi Life Liberty Combo 5 Seat Auto

Brand New Model ~IN STOCK NOW

Make: Volkswagen Model: Caddy, Caddy Maxi Model Year: 2025 Reg Number: BRAND NEW Fuel: Petrol Transmission: Automatic Colour: Black 5 seats (plus wheelchair passenger) Stock ref: 2588

About the VW New Caddy 1.5 TSi T5 Maxi Life Liberty Combo 5 Seat Auto

BRAND NEW, Deep Black Pearl, Pre-ordered by us, You can Reserve it Now, Jubilee Liberty Combo Rear Wheelchair Access Conversion, 5 Seats + Wheelchair Passenger, Lowered Floor, Light Weight Fold Out Ramp, Wheelchair Securing System, 17" Alloy Wheels, 8.5" Touchscreen Display, Climatronic Air Conditioning, Multi-function Steering Wheel, LED Rear Lights, Black Roof Rails, Front & Rear Parking Sensors, App Connect, Power Fold Mirrors, Cruise Control, Colour Keyed Bumpers, DAB Audio / Media, 3 Years Volkswagen Warranty, UK delivery service, part exchange welcome, low rate finance. please call Jubilee Automotive Group 9am-6pm Monday to Friday and 9am-2pm Saturday on 0121 502 2252