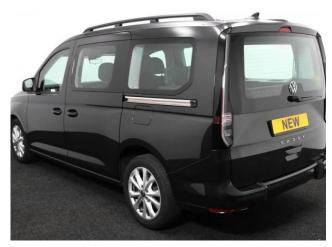

## VW New Caddy 1.5 TSi T5 Maxi Life Liberty Combo 5 Seat Auto

Brand New Model ~IN STOCK NOW

Make: Volkswagen Model: Caddy, Caddy Maxi Model Year: 2025 Reg Number: BRAND NEW Fuel: Petrol Transmission: Automatic Colour: Black 5 seats (plus wheelchair passenger) Stock ref: 2588

About the VW New Caddy 1.5 TSi T5 Maxi Life Liberty Combo 5 Seat Auto

BRAND NEW, Deep Black Pearl, Pre-ordered by us, You can Reserve it Now, Jubilee Liberty Combo Rear Wheelchair Access Conversion, 5 Seats + Wheelchair Passenger, Lowered Floor, Light Weight Fold Out Ramp, Wheelchair Securing System, 17" Alloy Wheels, 8.5" Touchscreen Display, Climatronic Air Conditioning, Multi-function Steering Wheel, LED Rear Lights, Black Roof Rails, Front & Rear Parking Sensors, App Connect, Power Fold Mirrors, Cruise Control, Colour Keyed Bumpers, DAB Audio / Media, 3 Years Volkswagen Warranty, UK delivery service, part exchange welcome, low rate finance. please call Jubilee Automotive Group 9am-6pm Monday to Friday and 9am-2pm Saturday on 0121 502 2252