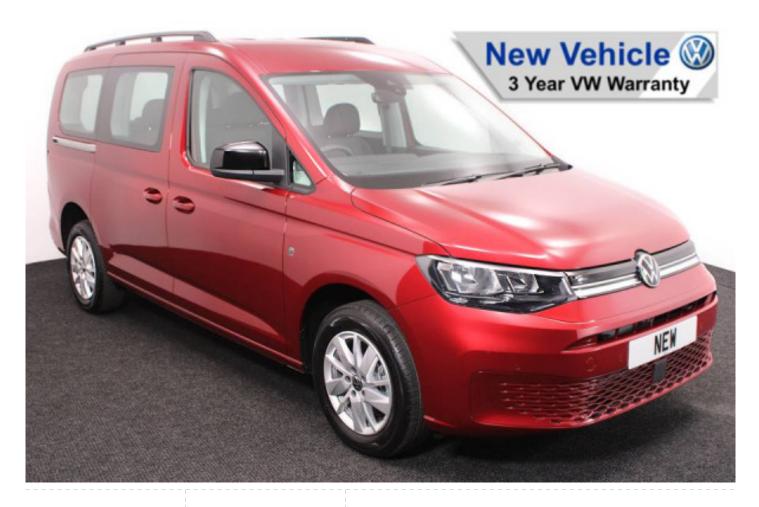

## VW New Caddy 1.5 TSi T5 Maxi Life Liberty Combo 5 Seat Auto

Brand New Model ~ New 2025 Spec Model ~ Rear Camera ~ IN STOCK NOW

Make: Volkswagen Model: Caddy, Caddy Maxi

Model Year: 2025

Reg Number: BRAND NEW

## About the VW New Caddy 1.5 TSi T5 Maxi Life Liberty Combo 5 Seat Auto

BRAND NEW 2025 Model, Fontana Red Metallic, In STOCK NOW, Jubilee Liberty Combo Rear Wheelchair Access Conversion, 5 Seats + Wheelchair Passenger, Lowered Floor, Light Weight Fold Out Ramp, Wheelchair Securing System, 16" Alloy Wheels, 8.5" Touchscreen Display, Climatronic Air Conditioning, Digital Cockpit Display, Multi-function Steering Wheel, Bluetooth, Cruise Control, App Connect, DAB Audio / Media, LED Rear Lights, Push Button Start, Electric Handbrake, Power Fold Mirrors, Colour Keyed Bumpers, Rear View Camera, Front & Rear Parking Sensors, Roof Rails, 3 Years Volkswagen Warranty, UK delivery service, part exchange welcome, low rate finance. please call Jubilee Automotive Group 9am-6pm Monday to Friday and 9am-2pm Saturday on 0121 502 2252