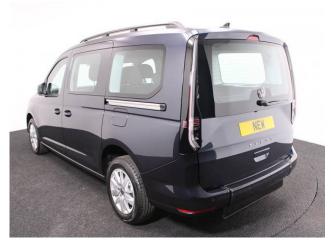

## About the VW New Caddy 1.5 TSi T5 Maxi Life Liberty Combo 5 Seat Auto

BRAND NEW 2025 Model, Starlight Blue Metallic, In STOCK NOW, Jubilee Liberty Combo Rear Wheelchair Access Conversion, 5 Seats + Wheelchair Passenger, Lowered Floor, Light Weight Fold Out Ramp, Wheelchair Securing System, 17" Alloy Wheels, 8.5" Touchscreen Display, Climatronic Air Conditioning, Digital Cockpit Display, Multi-function Steering Wheel, Bluetooth, Cruise Control, App Connect, DAB Audio / Media, LED Rear Lights, Push Button Start, Electric Handbrake, Power Fold Mirrors, Colour Keyed Bumpers, Rear View Camera, Front & Rear Parking Sensors, Roof Rails, 3 Years Volkswagen Warranty, UK delivery service, part exchange welcome, low rate finance. please call Jubilee Automotive Group 9am-6pm Monday to Friday and 9am-2pm Saturday on 0121 502 2252