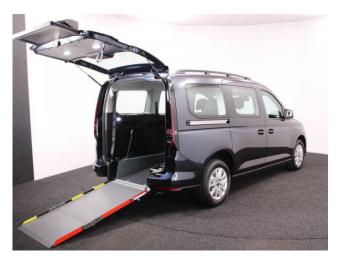

## About the VW New Caddy 1.5 TSi T5 Maxi Life Liberty Combo 5 Seat Auto

BRAND NEW 2025 Model, Starlight Blue Metallic, In STOCK NOW, Jubilee Liberty Combo Rear Wheelchair Access Conversion, 5 Seats + Wheelchair Passenger, Lowered Floor, Light Weight Fold Out Ramp, Wheelchair Securing System, 17" Alloy Wheels, 8.5" Touchscreen Display, Climatronic Air Conditioning, Digital Cockpit Display, Multi-function Steering Wheel, Bluetooth, Cruise Control, App Connect, DAB Audio / Media, LED Rear Lights, Push Button Start, Electric Handbrake, Power Fold Mirrors, Colour Keyed Bumpers, Rear View Camera, Front & Rear Parking Sensors, Roof Rails, 3 Years Volkswagen Warranty, UK delivery service, part exchange welcome, low rate finance. please call Jubilee Automotive Group 9am-6pm Monday to Friday and 9am-2pm Saturday on 0121 502 2252