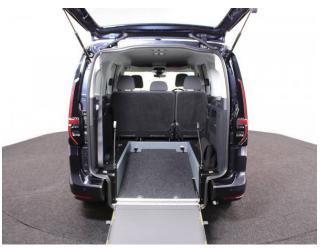

## About the VW New Caddy 1.5 TSi T5 Maxi Life Liberty Combo 5 Seat Auto

BRAND NEW 2025 Model, Starlight Blue Metallic, In STOCK NOW, Jubilee Liberty Combo Rear Wheelchair Access Conversion, 5 Seats + Wheelchair Passenger, Lowered Floor, Light Weight Fold Out Ramp, Wheelchair Securing System, 17" Alloy Wheels, 8.5" Touchscreen Display, Climatronic Air Conditioning, Digital Cockpit Display, Multi-function Steering Wheel, Bluetooth, Cruise Control, App Connect, DAB Audio / Media, LED Rear Lights, Push Button Start, Electric Handbrake, Power Fold Mirrors, Colour Keyed Bumpers, Rear View Camera, Front & Rear Parking Sensors, Roof Rails, 3 Years Volkswagen Warranty, UK delivery service, part exchange welcome, low rate finance. please call Jubilee Automotive Group 9am-6pm Monday to Friday and 9am-2pm Saturday on 0121 502 2252