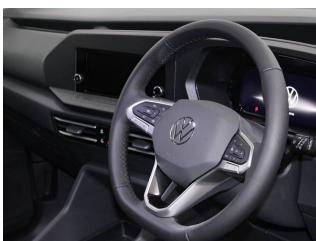

## About the VW New Caddy 1.5 TSi T5 Maxi Life Liberty Combo 5 Seat Auto

BRAND NEW 2025 Model, Starlight Blue Metallic, In STOCK NOW, Jubilee Liberty Combo Rear Wheelchair Access Conversion, 5 Seats + Wheelchair Passenger, Lowered Floor, Light Weight Fold Out Ramp, Wheelchair Securing System, 17" Alloy Wheels, 8.5" Touchscreen Display, Climatronic Air Conditioning, Digital Cockpit Display, Multi-function Steering Wheel, Bluetooth, Cruise Control, App Connect, DAB Audio / Media, LED Rear Lights, Push Button Start, Electric Handbrake, Power Fold Mirrors, Colour Keyed Bumpers, Rear View Camera, Front & Rear Parking Sensors, Roof Rails, 3 Years Volkswagen Warranty, UK delivery service, part exchange welcome, low rate finance. please call Jubilee Automotive Group 9am-6pm Monday to Friday and 9am-2pm Saturday on 0121 502 2252