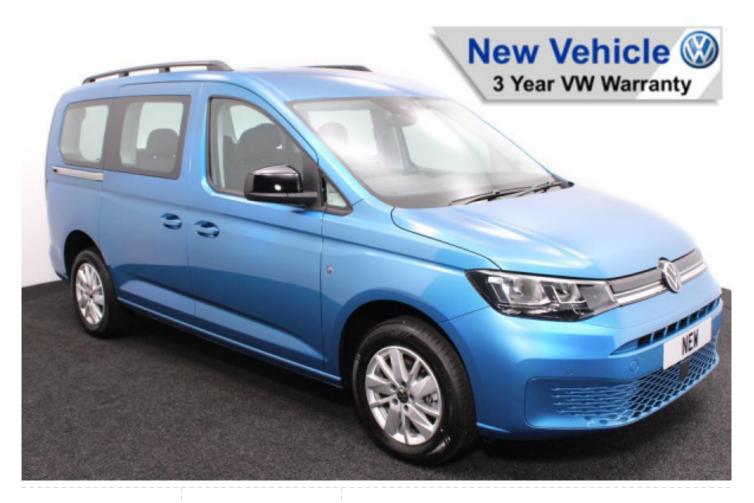

## VW New Caddy 1.5 TSi T5 Maxi Life Liberty Combo 5 Seat Auto

Brand New Model ~ New 2025 Spec Model ~ Rear Camera ~ IN STOCK NOW

Make: Volkswagen Model: Caddy, Caddy Maxi Model Year: 2025 Reg Number: BRAND NEW Fuel: Petrol Transmission: Automatic Colour: Blue 5 seats (plus wheelchair

## About the VW New Caddy 1.5 TSi T5 Maxi Life Liberty Combo 5 Seat Auto

BRAND NEW 2025 Model, Costa Azul Metallic, In STOCK NOW, Jubilee Liberty Combo Rear Wheelchair Access Conversion, 5 Seats + Wheelchair Passenger, Lowered Floor, Light Weight Fold Out Ramp, Wheelchair Securing System, 17" Alloy Wheels, 8.5" Touchscreen Display, Climatronic Air Conditioning, Digital Cockpit Display, Multi-function Steering Wheel, Bluetooth, Cruise Control, App Connect, DAB Audio / Media, LED Rear Lights, Push Button Start, Electric Handbrake, Power Fold Mirrors, Colour Keyed Bumpers, Rear View Camera, Front & Rear Parking Sensors, Roof Rails, 3 Years Volkswagen Warranty, UK delivery service, part exchange welcome, low rate finance. please call Jubilee Automotive Group 9am-6pm Monday to Friday and 9am-2pm Saturday on 0121 502 2252