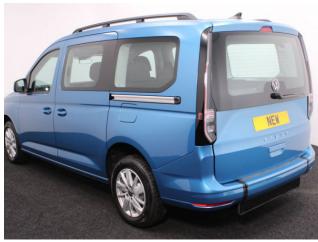

## VW New Caddy 1.5 TSi T5 Maxi Life Liberty Combo 5 Seat Auto

Brand New Model ~ New 2025 Spec Model ~ Rear Camera ~ IN STOCK NOW

Make: Volkswagen Model: Caddy, Caddy Maxi Model Year: 2025 Reg Number: BRAND NEW Fuel: Petrol Transmission: Automatic Colour: Blue 5 seats (plus wheelchair

## About the VW New Caddy 1.5 TSi T5 Maxi Life Liberty Combo 5 Seat Auto

BRAND NEW 2025 Model, Costa Azul Metallic, In STOCK NOW, Jubilee Liberty Combo Rear Wheelchair Access Conversion, 5 Seats + Wheelchair Passenger, Lowered Floor, Light Weight Fold Out Ramp, Wheelchair Securing System, 17" Alloy Wheels, 8.5" Touchscreen Display, Climatronic Air Conditioning, Digital Cockpit Display, Multi-function Steering Wheel, Bluetooth, Cruise Control, App Connect, DAB Audio / Media, LED Rear Lights, Push Button Start, Electric Handbrake, Power Fold Mirrors, Colour Keyed Bumpers, Rear View Camera, Front & Rear Parking Sensors, Roof Rails, 3 Years Volkswagen Warranty, UK delivery service, part exchange welcome, low rate finance. please call Jubilee Automotive Group 9am-6pm Monday to Friday and 9am-2pm Saturday on 0121 502 2252