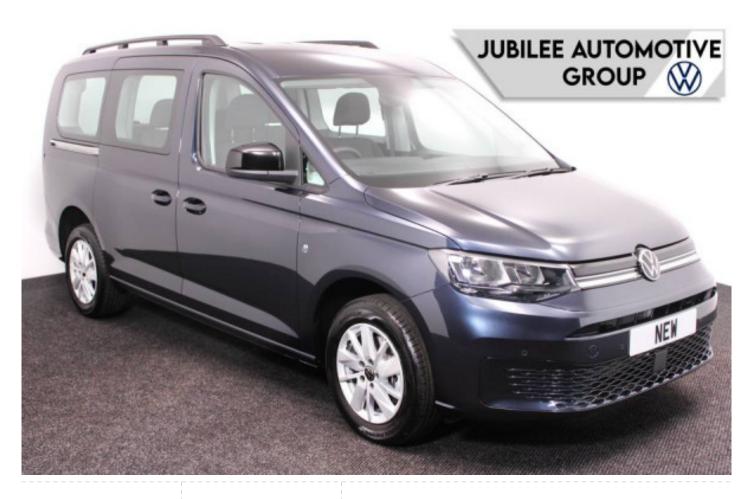

## VW New Caddy 1.5 TSi T5 Maxi Life Liberty Combo 5 Seat Auto

Brand New Model ~ New 2025 Spec Model ~ Rear Camera ~ IN STOCK NOW

Make: Volkswagen Model: Caddy, Caddy Maxi Model Year: 2025 Reg Number: BRAND NEW Fuel: Petrol Transmission: Automatic Colour: Blue 5 seats (plus wheelchair passenger) Stock ref: 3180

## About the VW New Caddy 1.5 TSi T5 Maxi Life Liberty Combo 5 Seat Auto

BRAND NEW 2025 Model, Starlight Blue Metallic, In STOCK NOW, Jubilee Liberty Combo Rear Wheelchair Access Conversion, 5 Seats + Wheelchair Passenger, Lowered Floor, Light Weight Fold Out Ramp, Wheelchair Securing System, 17" Alloy Wheels, 8.5" Touchscreen Display, Climatronic Air Conditioning, Digital Cockpit Display, Multi-function Steering Wheel, Bluetooth, Cruise Control, App Connect, DAB Audio / Media, LED Rear Lights, Push Button Start, Electric Handbrake, Power Fold Mirrors, Colour Keyed Bumpers, Rear View Camera, Front & Rear Parking Sensors, Roof Rails, 3 Years Volkswagen Warranty, UK delivery service, part exchange welcome, low rate finance. please call Jubilee Automotive Group 9am-6pm Monday to Friday and 9am-2pm Saturday on 0121 502 2252