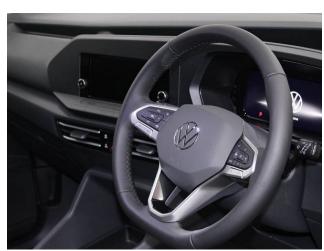

## About the VW New Caddy 1.5 TSi T5 Maxi Life Liberty Combo 5 Seat Auto

BRAND NEW 2025 Model, Starlight Blue Metallic, In STOCK NOW, Jubilee Liberty Combo Rear Wheelchair Access Conversion, 5 Seats + Wheelchair Passenger, Lowered Floor, Light Weight Fold Out Ramp, Wheelchair Securing System, 17" Alloy Wheels, 8.5" Touchscreen Display, Climatronic Air Conditioning, Digital Cockpit Display, Multi-function Steering Wheel, Bluetooth, Cruise Control, App Connect, DAB Audio / Media, LED Rear Lights, Push Button Start, Electric Handbrake, Power Fold Mirrors, Colour Keyed Bumpers, Rear View Camera, Front & Rear Parking Sensors, Roof Rails, 3 Years Volkswagen Warranty, UK delivery service, part exchange welcome, low rate finance. please call Jubilee Automotive Group 9am-6pm Monday to Friday and 9am-2pm Saturday on 0121 502 2252