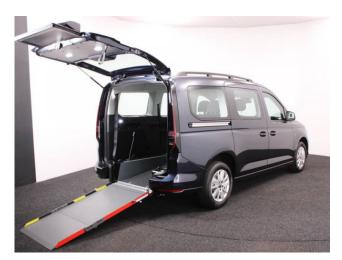

## VW New Caddy 1.5 TSi T5 Maxi Life Liberty Combo 5 Seat Auto

Brand New Model ~ New 2025 Spec Model ~ Rear Camera ~ IN STOCK NOW

Make: Volkswagen Model: Caddy, Caddy Maxi Model Year: 2025 Reg Number: BRAND NEW Fuel: Petrol Transmission: Automatic Colour: Blue 5 seats (plus wheelchair passenger) Stock ref: 3180

## About the VW New Caddy 1.5 TSi T5 Maxi Life Liberty Combo 5 Seat Auto

BRAND NEW 2025 Model, Starlight Blue Metallic, In STOCK NOW, Jubilee Liberty Combo Rear Wheelchair Access Conversion, 5 Seats + Wheelchair Passenger, Lowered Floor, Light Weight Fold Out Ramp, Wheelchair Securing System, 17" Alloy Wheels, 8.5" Touchscreen Display, Climatronic Air Conditioning, Digital Cockpit Display, Multi-function Steering Wheel, Bluetooth, Cruise Control, App Connect, DAB Audio / Media, LED Rear Lights, Push Button Start, Electric Handbrake, Power Fold Mirrors, Colour Keyed Bumpers, Rear View Camera, Front & Rear Parking Sensors, Roof Rails, 3 Years Volkswagen Warranty, UK delivery service, part exchange welcome, low rate finance. please call Jubilee Automotive Group 9am-6pm Monday to Friday and 9am-2pm Saturday on 0121 502 2252