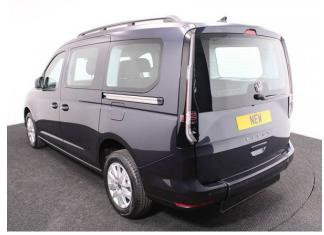

## About the VW New Caddy 1.5 TSi T5 Maxi Life Liberty Combo 5 Seat Auto

BRAND NEW 2025 Model, Starlight Blue Metallic, In STOCK NOW, Jubilee Liberty Combo Rear Wheelchair Access Conversion, 5 Seats + Wheelchair Passenger, Lowered Floor, Light Weight Fold Out Ramp, Wheelchair Securing System, 17" Alloy Wheels, 8.5" Touchscreen Display, Climatronic Air Conditioning, Digital Cockpit Display, Multi-function Steering Wheel, Bluetooth, Cruise Control, App Connect, DAB Audio / Media, LED Rear Lights, Push Button Start, Electric Handbrake, Power Fold Mirrors, Colour Keyed Bumpers, Rear View Camera, Front & Rear Parking Sensors, Roof Rails, 3 Years Volkswagen Warranty, UK delivery service, part exchange welcome, low rate finance. please call Jubilee Automotive Group 9am-6pm Monday to Friday and 9am-2pm Saturday on 0121 502 2252