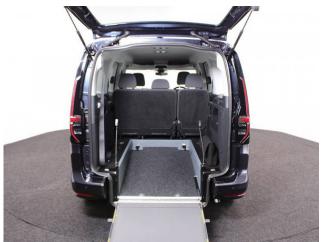

## About the VW New Caddy 1.5 TSi T5 Maxi Life Liberty Combo 5 Seat Auto

BRAND NEW 2025 Model, Starlight Blue Metallic, In STOCK NOW, Jubilee Liberty Combo Rear Wheelchair Access Conversion, 5 Seats + Wheelchair Passenger, Lowered Floor, Light Weight Fold Out Ramp, Wheelchair Securing System, 17" Alloy Wheels, 8.5" Touchscreen Display, Climatronic Air Conditioning, Digital Cockpit Display, Multi-function Steering Wheel, Bluetooth, Cruise Control, App Connect, DAB Audio / Media, LED Rear Lights, Push Button Start, Electric Handbrake, Power Fold Mirrors, Colour Keyed Bumpers, Rear View Camera, Front & Rear Parking Sensors, Roof Rails, 3 Years Volkswagen Warranty, UK delivery service, part exchange welcome, low rate finance. please call Jubilee Automotive Group 9am-6pm Monday to Friday and 9am-2pm Saturday on 0121 502 2252