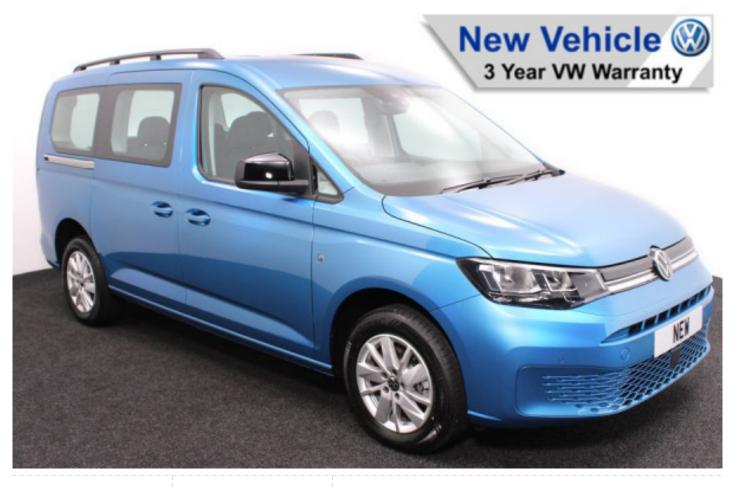

## VW New Caddy 1.5 TSi T5 Maxi Life Liberty Combo 5 Seat Auto

Brand New Model ~ New 2025 Spec Model ~ Rear Camera ~ IN STOCK NOW

Make: Volkswagen Model: Caddy, Caddy Maxi Model Year: 2025 Reg Number: BRAND NEW Fuel: Petrol Transmission: Automatic Colour: Blue 5 seats (plus wheelchair passenger) Stock ref: 3181

## About the VW New Caddy 1.5 TSi T5 Maxi Life Liberty Combo 5 Seat Auto

BRAND NEW 2025 Model, Costa Azul Metallic, In STOCK NOW, Jubilee Liberty Combo Rear Wheelchair Access Conversion, 5 Seats + Wheelchair Passenger, Lowered Floor, Light Weight Fold Out Ramp, Wheelchair Securing System, 16" Alloy Wheels, 8.5" Touchscreen Display, Climatronic Air Conditioning, Digital Cockpit Display, Multi-function Steering Wheel, Bluetooth, Cruise Control, App Connect, DAB Audio / Media, LED Rear Lights, Push Button Start, Electric Handbrake, Power Fold Mirrors, Colour Keyed Bumpers, Rear View Camera, Front & Rear Parking Sensors, Roof Rails, 3 Years Volkswagen Warranty, UK delivery service, part exchange welcome, low rate finance. please call Jubilee Automotive Group 9am-6pm Monday to Friday and 9am-2pm Saturday on 0121 502 2252