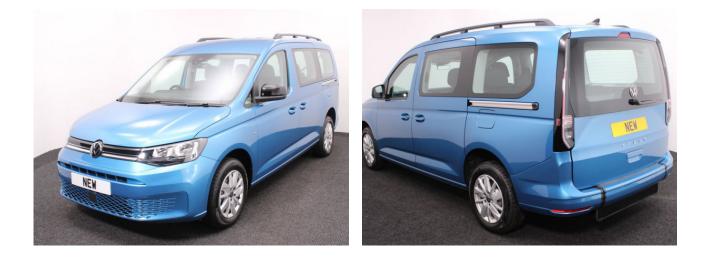

## VW New Caddy 1.5 TSi T5 Maxi Life Liberty Combo 5 Seat Auto

Brand New Model ~ New 2025 Spec Model ~ Rear Camera ~ IN STOCK NOW

Make: Volkswagen Model: Caddy, Caddy Maxi Model Year: 2025 Reg Number: BRAND NEW Fuel: Petrol Transmission: Automatic Colour: Blue 5 seats (plus wheelchair passenger) Stock ref: 3181

## About the VW New Caddy 1.5 TSi T5 Maxi Life Liberty Combo 5 Seat Auto

BRAND NEW 2025 Model, Costa Azul Metallic, In STOCK NOW, Jubilee Liberty Combo Rear Wheelchair Access Conversion, 5 Seats + Wheelchair Passenger, Lowered Floor, Light Weight Fold Out Ramp, Wheelchair Securing System, 16" Alloy Wheels, 8.5" Touchscreen Display, Climatronic Air Conditioning, Digital Cockpit Display, Multi-function Steering Wheel, Bluetooth, Cruise Control, App Connect, DAB Audio / Media, LED Rear Lights, Push Button Start, Electric Handbrake, Power Fold Mirrors, Colour Keyed Bumpers, Rear View Camera, Front & Rear Parking Sensors, Roof Rails, 3 Years Volkswagen Warranty, UK delivery service, part exchange welcome, low rate finance. please call Jubilee Automotive Group 9am-6pm Monday to Friday and 9am-2pm Saturday on 0121 502 2252