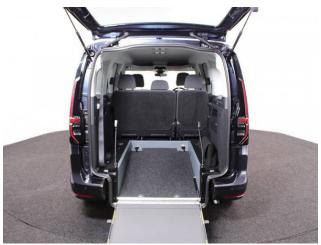

## About the VW New Caddy 1.5 TSi T5 Maxi Life Liberty Combo 5 Seat Auto

BRAND NEW 2025 Model, Starlight Blue Metallic, In STOCK NOW, Jubilee Liberty Combo Rear Wheelchair Access Conversion, 5 Seats + Wheelchair Passenger, Lowered Floor, Light Weight Fold Out Ramp, Wheelchair Securing System, 16" Alloy Wheels, 8.5" Touchscreen Display, Climatronic Air Conditioning, Digital Cockpit Display, Multi-function Steering Wheel, Bluetooth, Cruise Control, App Connect, DAB Audio / Media, LED Rear Lights, Push Button Start, Electric Handbrake, Power Fold Mirrors, Colour Keyed Bumpers, Rear View Camera, Front & Rear Parking Sensors, Roof Rails, 3 Years Volkswagen Warranty, UK delivery service, part exchange welcome, low rate finance. please call Jubilee Automotive Group 9am-6pm Monday to Friday and 9am-2pm Saturday on 0121 502 2252