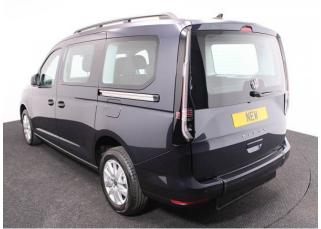

## VW New Caddy 1.5 TSi T5 Maxi Life Liberty Combo 5 Seat Auto

Brand New Model ~ New 2025 Spec Model ~ Rear Camera ~ IN STOCK NOW

Make: Volkswagen Model: Caddy, Caddy Maxi Model Year: 2025 Reg Number: BRAND NEW Fuel: Petrol Transmission: Automatic Colour: Blue 5 seats (plus wheelchair passenger) Stock ref: 3178

## About the VW New Caddy 1.5 TSi T5 Maxi Life Liberty Combo 5 Seat Auto

BRAND NEW 2025 Model, Starlight Blue Metallic, In STOCK NOW, Jubilee Liberty Combo Rear Wheelchair Access Conversion, 5 Seats + Wheelchair Passenger, Lowered Floor, Light Weight Fold Out Ramp, Wheelchair Securing System, 16" Alloy Wheels, 8.5" Touchscreen Display, Climatronic Air Conditioning, Digital Cockpit Display, Multi-function Steering Wheel, Bluetooth, Cruise Control, App Connect, DAB Audio / Media, LED Rear Lights, Push Button Start, Electric Handbrake, Power Fold Mirrors, Colour Keyed Bumpers, Rear View Camera, Front & Rear Parking Sensors, Roof Rails, 3 Years Volkswagen Warranty, UK delivery service, part exchange welcome, low rate finance. please call Jubilee Automotive Group 9am-6pm Monday to Friday and 9am-2pm Saturday on 0121 502 2252