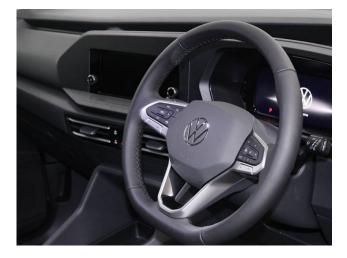

## About the VW New Caddy 1.5 TSi T5 Maxi Life Liberty Combo 5 Seat Auto

BRAND NEW 2025 Model, Starlight Blue Metallic, In STOCK NOW, Jubilee Liberty Combo Rear Wheelchair Access Conversion, 5 Seats + Wheelchair Passenger, Lowered Floor, Light Weight Fold Out Ramp, Wheelchair Securing System, 16" Alloy Wheels, 8.5" Touchscreen Display, Climatronic Air Conditioning, Digital Cockpit Display, Multi-function Steering Wheel, Bluetooth, Cruise Control, App Connect, DAB Audio / Media, LED Rear Lights, Push Button Start, Electric Handbrake, Power Fold Mirrors, Colour Keyed Bumpers, Rear View Camera, Front & Rear Parking Sensors, Roof Rails, 3 Years Volkswagen Warranty, UK delivery service, part exchange welcome, low rate finance. please call Jubilee Automotive Group 9am-6pm Monday to Friday and 9am-2pm Saturday on 0121 502 2252