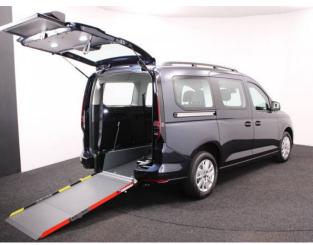

## About the VW New Caddy 1.5 TSi T5 Maxi Life Liberty Combo 5 Seat Auto

BRAND NEW 2025 Model, Starlight Blue Metallic, In STOCK NOW, Jubilee Liberty Combo Rear Wheelchair Access Conversion, 5 Seats + Wheelchair Passenger, Lowered Floor, Light Weight Fold Out Ramp, Wheelchair Securing System, 16" Alloy Wheels, 8.5" Touchscreen Display, Climatronic Air Conditioning, Digital Cockpit Display, Multi-function Steering Wheel, Bluetooth, Cruise Control, App Connect, DAB Audio / Media, LED Rear Lights, Push Button Start, Electric Handbrake, Power Fold Mirrors, Colour Keyed Bumpers, Rear View Camera, Front & Rear Parking Sensors, Roof Rails, 3 Years Volkswagen Warranty, UK delivery service, part exchange welcome, low rate finance. please call Jubilee Automotive Group 9am-6pm Monday to Friday and 9am-2pm Saturday on 0121 502 2252