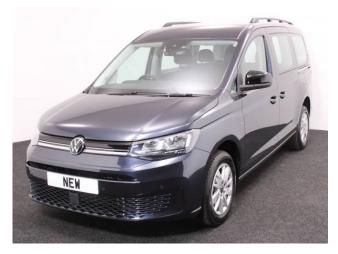

## VW New Caddy 1.5 TSi T5 Maxi Life Liberty Combo 5 Seat Auto

Brand New Model ~ New 2025 Spec Model ~ Rear Camera ~ IN STOCK NOW

Make: Volkswagen Model: Caddy, Caddy Maxi Model Year: 2025 Reg Number: BRAND NEW Fuel: Petrol Transmission: Automatic Colour: Blue 5 seats (plus wheelchair passenger) Stock ref: 3178

## About the VW New Caddy 1.5 TSi T5 Maxi Life Liberty Combo 5 Seat Auto

BRAND NEW 2025 Model, Starlight Blue Metallic, In STOCK NOW, Jubilee Liberty Combo Rear Wheelchair Access Conversion, 5 Seats + Wheelchair Passenger, Lowered Floor, Light Weight Fold Out Ramp, Wheelchair Securing System, 16" Alloy Wheels, 8.5" Touchscreen Display, Climatronic Air Conditioning, Digital Cockpit Display, Multi-function Steering Wheel, Bluetooth, Cruise Control, App Connect, DAB Audio / Media, LED Rear Lights, Push Button Start, Electric Handbrake, Power Fold Mirrors, Colour Keyed Bumpers, Rear View Camera, Front & Rear Parking Sensors, Roof Rails, 3 Years Volkswagen Warranty, UK delivery service, part exchange welcome, low rate finance. please call Jubilee Automotive Group 9am-6pm Monday to Friday and 9am-2pm Saturday on 0121 502 2252