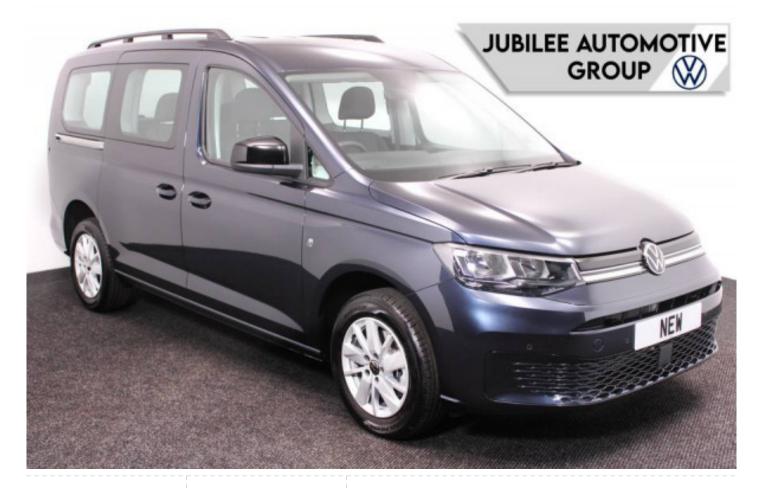

## VW New Caddy 1.5 TSi T5 Maxi Life Liberty Combo 5 Seat Auto

Brand New Model ~ New 2025 Spec Model ~ Rear Camera ~ IN STOCK NOW

Make: Volkswagen Model: Caddy, Caddy Maxi Model Year: 2025 Reg Number: BRAND NEW Fuel: Petrol Transmission: Automatic Colour: Blue 5 seats (plus wheelchair passenger) Stock ref: 3178

## About the VW New Caddy 1.5 TSi T5 Maxi Life Liberty Combo 5 Seat Auto

BRAND NEW 2025 Model, Starlight Blue Metallic, In STOCK NOW, Jubilee Liberty Combo Rear Wheelchair Access Conversion, 5 Seats + Wheelchair Passenger, Lowered Floor, Light Weight Fold Out Ramp, Wheelchair Securing System, 16" Alloy Wheels, 8.5" Touchscreen Display, Climatronic Air Conditioning, Digital Cockpit Display, Multi-function Steering Wheel, Bluetooth, Cruise Control, App Connect, DAB Audio / Media, LED Rear Lights, Push Button Start, Electric Handbrake, Power Fold Mirrors, Colour Keyed Bumpers, Rear View Camera, Front & Rear Parking Sensors, Roof Rails, 3 Years Volkswagen Warranty, UK delivery service, part exchange welcome, low rate finance. please call Jubilee Automotive Group 9am-6pm Monday to Friday and 9am-2pm Saturday on 0121 502 2252