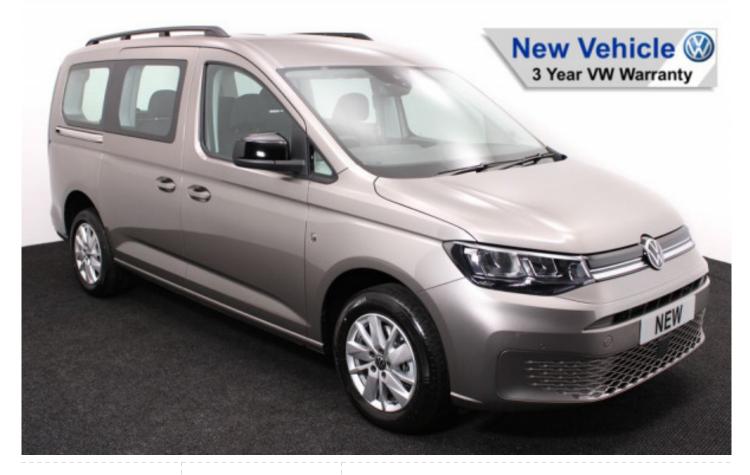

## VW New Caddy 1.5 TSi T5 Maxi Life Liberty Combo 5 Seat Auto

Brand New Model ~ IN STOCK NOW

Make: Volkswagen Model: Caddy, Caddy Maxi Model Year: 2025 Reg Number: BRAND NEW Fuel: Petrol Transmission: Automatic Colour: Beige 5 seats (plus wheelchair passenger) Stock ref: 2902

## About the VW New Caddy 1.5 TSi T5 Maxi Life Liberty Combo 5 Seat Auto

BRAND NEW Model, Mojave Beige Metallic, Jubilee Liberty Combo Rear Wheelchair Access Conversion, 5 Seats + Wheelchair Passenger, Lowered Floor, Light Weight Fold Out Ramp, Wheelchair Securing System, 17" Alloy Wheels, 8.5" Touchscreen Display, Climatronic Air Conditioning, Multi-function Steering Wheel, LED Rear Lights, Black Roof Rails, Front & Rear Parking Sensors, App Connect, Power Fold Mirrors, Cruise Control, Colour Keyed Bumpers, DAB Audio / Media, 3 Years Volkswagen Warranty, UK delivery service, part exchange welcome, low rate finance. please call Jubilee Automotive Group 9am-6pm Monday to Friday and 9am-2pm Saturday on 0121 502 2252