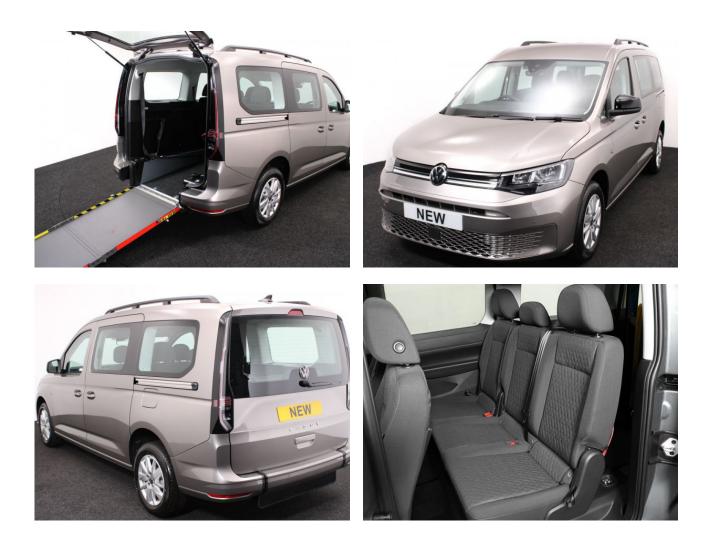

## VW New Caddy 1.5 TSi T5 Maxi Life Liberty Combo 5 Seat Auto

Brand New Model ~ IN STOCK NOW

Make: Volkswagen Model: Caddy, Caddy Maxi Model Year: 2025 Reg Number: BRAND NEW Fuel: Petrol Transmission: Automatic Colour: Beige 5 seats (plus wheelchair passenger) Stock ref: 2902

## About the VW New Caddy 1.5 TSi T5 Maxi Life Liberty Combo 5 Seat Auto

BRAND NEW Model, Mojave Beige Metallic, Jubilee Liberty Combo Rear Wheelchair Access Conversion, 5 Seats + Wheelchair Passenger, Lowered Floor, Light Weight Fold Out Ramp, Wheelchair Securing System, 17" Alloy Wheels, 8.5" Touchscreen Display, Climatronic Air Conditioning, Multi-function Steering Wheel, LED Rear Lights, Black Roof Rails, Front & Rear Parking Sensors, App Connect, Power Fold Mirrors, Cruise Control, Colour Keyed Bumpers, DAB Audio / Media, 3 Years Volkswagen Warranty, UK delivery service, part exchange welcome, low rate finance. please call Jubilee Automotive Group 9am-6pm Monday to Friday and 9am-2pm Saturday on 0121 502 2252