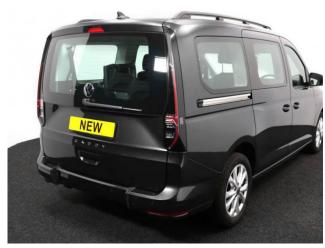

## VW New Caddy 1.5 TSi T5 Maxi Life Liberty Combo 5 Seat Auto

\*\*SPECIAL OFFER\*\* ~ £?3?4?,?9?9?5? £33,995 ~ ORDER NOW!

Make: Volkswagen Model: Caddy, Caddy Maxi

Model Year: 2025

Reg Number: BRAND NEW

Fuel: Petrol

## About the VW New Caddy 1.5 TSi T5 Maxi Life Liberty Combo 5 Seat Auto

BRAND NEW, Deep Black Pearl, In STOCK NOW, Jubilee Liberty Combo Rear Wheelchair Access Conversion, 5 Seats + Wheelchair Passenger, Lowered Floor, Light Weight Fold Out Ramp, Wheelchair Securing System, 17" Alloy Wheels, 8.5" Touchscreen Display, Climatronic Air Conditioning, Multi-function Steering Wheel, LED Rear Lights, Black Roof Rails, Front & Rear Parking Sensors, App Connect, Power Fold Mirrors, Cruise Control, Colour Keyed Bumpers, DAB Audio / Media, 3 Years Volkswagen Warranty, UK delivery service, part exchange welcome, low rate finance. please call Jubilee Automotive Group 9am-6pm Monday to Friday and 9am-2pm Saturday on 0121 502 2252