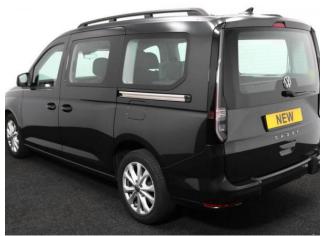

## VW New Caddy 1.5 TSi T5 Maxi Life Liberty Combo 5 Seat Auto

\*\*SPECIAL OFFER\*\* ~ £?3?4?,?9?9?5? £33,995 ~ ORDER NOW!

Make: Volkswagen Model: Caddy, Caddy Maxi

Model Year: 2025

Reg Number: BRAND NEW

Fuel: Petrol

## About the VW New Caddy 1.5 TSi T5 Maxi Life Liberty Combo 5 Seat Auto

BRAND NEW, Deep Black Pearl, In STOCK NOW, Jubilee Liberty Combo Rear Wheelchair Access Conversion, 5 Seats + Wheelchair Passenger, Lowered Floor, Light Weight Fold Out Ramp, Wheelchair Securing System, 17" Alloy Wheels, 8.5" Touchscreen Display, Climatronic Air Conditioning, Multi-function Steering Wheel, LED Rear Lights, Black Roof Rails, Front & Rear Parking Sensors, App Connect, Power Fold Mirrors, Cruise Control, Colour Keyed Bumpers, DAB Audio / Media, 3 Years Volkswagen Warranty, UK delivery service, part exchange welcome, low rate finance. please call Jubilee Automotive Group 9am-6pm Monday to Friday and 9am-2pm Saturday on 0121 502 2252