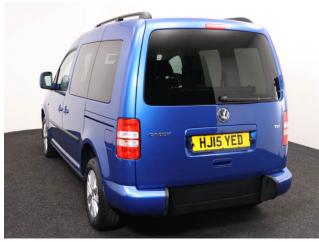

## VW Caddy Brotherwood 1.6 TDi Life 3 Seat Manual

Aircon ~ Rear Sensors ~ Only 37,000 Miles

Make: Volkswagen Model: Caddy, Caddy Maxi Model Year: 2015 Reg Number: HJ15YED Mileage: 37000

Fuel: Diesel

Transmission: Manual

Colour: Blue

3 seats (plus wheelchair

passenger) Stock ref: 3163

## About the VW Caddy Brotherwood 1.6 TDi Life 3 Seat Manual

2015(15) Ravenna Blue Metallic, Brotherwood Rear Wheelchair Access Conversion, 3 Seats + Central Wheelchair Passenger, Full Length Low Floor, Fold Out Ramp, Wheelchair Securing System, Air Conditioning, Roof Rails, Remote Central Locking, Electric Windows, Privacy Glass, Rear Parking Sensors, 2 Year RAC Platinum Warranty with Nationwide Cover for private users, 12 Months RAC Roadside Assistance, totally immaculate throughout with exceptionally low mileage, a rare Brotherwood 3 seat conversion allowing the wheelchair user to sit adjacent to the rear passenger, UK delivery service, part exchange welcome, low rate finance. please call Jubilee Automotive Group 9am-6pm Monday to Friday and 9am-2pm Saturday on 0121 502 2252