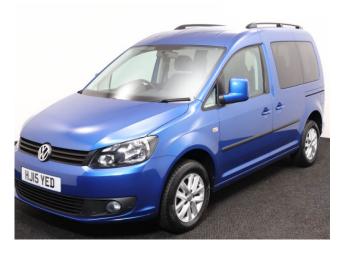

## VW Caddy Brotherwood 1.6 TDi Life 3 Seat Manual

Aircon ~ Rear Sensors ~ Only 37,000 Miles

Make: Volkswagen Model: Caddy, Caddy Maxi Model Year: 2015 Reg Number: HJ15YED Mileage: 37000

Fuel: Diesel

Transmission: Manual

Colour: Blue

3 seats (plus wheelchair

passenger) Stock ref: 3163

## About the VW Caddy Brotherwood 1.6 TDi Life 3 Seat Manual

2015(15) Ravenna Blue Metallic, Brotherwood Rear Wheelchair Access Conversion, 3 Seats + Central Wheelchair Passenger, Full Length Low Floor, Fold Out Ramp, Wheelchair Securing System, Air Conditioning, Roof Rails, Remote Central Locking, Electric Windows, Privacy Glass, Rear Parking Sensors, 2 Year RAC Platinum Warranty with Nationwide Cover for private users, 12 Months RAC Roadside Assistance, totally immaculate throughout with exceptionally low mileage, a rare Brotherwood 3 seat conversion allowing the wheelchair user to sit adjacent to the rear passenger, UK delivery service, part exchange welcome, low rate finance. please call Jubilee Automotive Group 9am-6pm Monday to Friday and 9am-2pm Saturday on 0121 502 2252