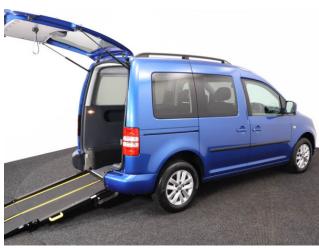

## About the VW Caddy Brotherwood 1.6 TDi Life 3 Seat Manual

2015(15) Ravenna Blue Metallic, Brotherwood Rear Wheelchair Access Conversion, 3 Seats + Central Wheelchair Passenger, Full Length Low Floor, Fold Out Ramp, Wheelchair Securing System, Air Conditioning, Roof Rails, Remote Central Locking, Electric Windows, Privacy Glass, Rear Parking Sensors, 2 Year RAC Platinum Warranty with Nationwide Cover for private users, 12 Months RAC Roadside Assistance, totally immaculate throughout with exceptionally low mileage, a rare Brotherwood 3 seat conversion allowing the wheelchair user to sit adjacent to the rear passenger, UK delivery service, part exchange welcome, low rate finance. please call Jubilee Automotive Group 9am-6pm Monday to Friday and 9am-2pm Saturday on 0121 502 2252