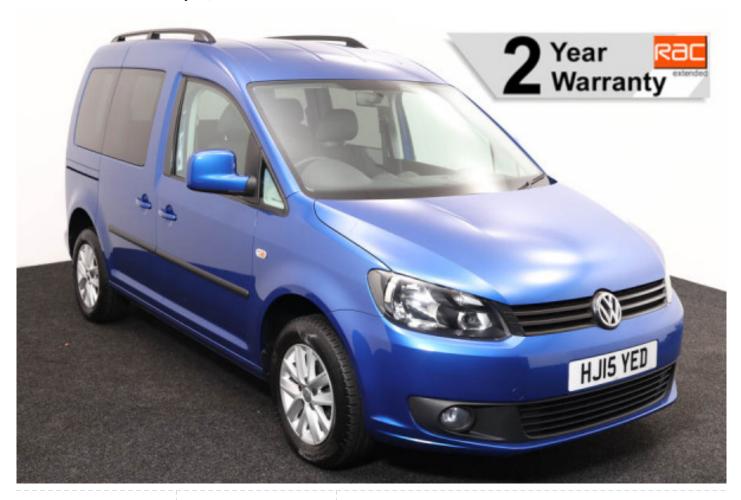

## VW Caddy Brotherwood 1.6 TDi Life 3 Seat Manual

Aircon ~ Rear Sensors ~ Only 37,000 Miles

Make: Volkswagen Model: Caddy, Caddy Maxi Model Year: 2015 Reg Number: HJ15YED Mileage: 37000

Fuel: Diesel

Transmission: Manual

Colour: Blue

3 seats (plus wheelchair

passenger) Stock ref: 3163

## About the VW Caddy Brotherwood 1.6 TDi Life 3 Seat Manual

2015(15) Ravenna Blue Metallic, Brotherwood Rear Wheelchair Access Conversion, 3 Seats + Central Wheelchair Passenger, Full Length Low Floor, Fold Out Ramp, Wheelchair Securing System, Air Conditioning, Roof Rails, Remote Central Locking, Electric Windows, Privacy Glass, Rear Parking Sensors, 2 Year RAC Platinum Warranty with Nationwide Cover for private users, 12 Months RAC Roadside Assistance, totally immaculate throughout with exceptionally low mileage, a rare Brotherwood 3 seat conversion allowing the wheelchair user to sit adjacent to the rear passenger, UK delivery service, part exchange welcome, low rate finance. please call Jubilee Automotive Group 9am-6pm Monday to Friday and 9am-2pm Saturday on 0121 502 2252