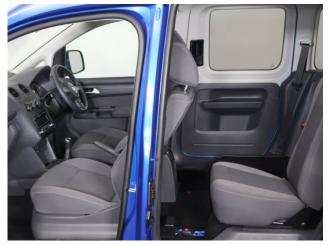

## About the VW Caddy Brotherwood 1.6 TDi Life 3 Seat Manual

2015(15) Ravenna Blue Metallic, Brotherwood Rear Wheelchair Access Conversion, 3 Seats + Central Wheelchair Passenger, Full Length Low Floor, Fold Out Ramp, Wheelchair Securing System, Air Conditioning, Roof Rails, Remote Central Locking, Electric Windows, Privacy Glass, Rear Parking Sensors, 2 Year RAC Platinum Warranty with Nationwide Cover for private users, 12 Months RAC Roadside Assistance, totally immaculate throughout with exceptionally low mileage, a rare Brotherwood 3 seat conversion allowing the wheelchair user to sit adjacent to the rear passenger, UK delivery service, part exchange welcome, low rate finance. please call Jubilee Automotive Group 9am-6pm Monday to Friday and 9am-2pm Saturday on 0121 502 2252