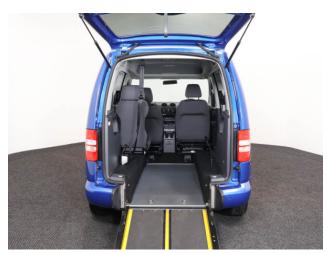

## About the VW Caddy Brotherwood 1.6 TDi Life 3 Seat Manual

2015(15) Ravenna Blue Metallic, Brotherwood Rear Wheelchair Access Conversion, 3 Seats + Central Wheelchair Passenger, Full Length Low Floor, Fold Out Ramp, Wheelchair Securing System, Air Conditioning, Roof Rails, Remote Central Locking, Electric Windows, Privacy Glass, Rear Parking Sensors, 2 Year RAC Platinum Warranty with Nationwide Cover for private users, 12 Months RAC Roadside Assistance, totally immaculate throughout with exceptionally low mileage, a rare Brotherwood 3 seat conversion allowing the wheelchair user to sit adjacent to the rear passenger, UK delivery service, part exchange welcome, low rate finance. please call Jubilee Automotive Group 9am-6pm Monday to Friday and 9am-2pm Saturday on 0121 502 2252