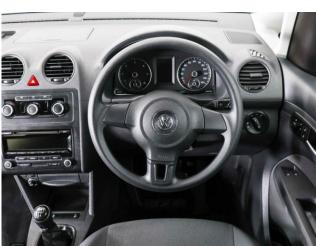

## About the VW Caddy Brotherwood 1.6 TDi Life 3 Seat Manual

2015(15) Ravenna Blue Metallic, Brotherwood Rear Wheelchair Access Conversion, 3 Seats + Central Wheelchair Passenger, Full Length Low Floor, Fold Out Ramp, Wheelchair Securing System, Air Conditioning, Roof Rails, Remote Central Locking, Electric Windows, Privacy Glass, Rear Parking Sensors, 2 Year RAC Platinum Warranty with Nationwide Cover for private users, 12 Months RAC Roadside Assistance, totally immaculate throughout with exceptionally low mileage, a rare Brotherwood 3 seat conversion allowing the wheelchair user to sit adjacent to the rear passenger, UK delivery service, part exchange welcome, low rate finance. please call Jubilee Automotive Group 9am-6pm Monday to Friday and 9am-2pm Saturday on 0121 502 2252