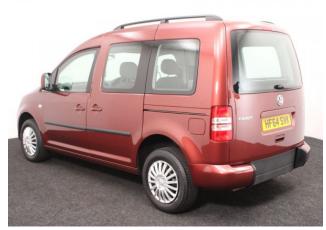

## VW Caddy Brotherwood 1.6 TDi Life 3 Seat Manual

Aircon ~ Only 15,000 Miles

Make: Volkswagen Model: Caddy, Caddy Maxi Model Year: 2014 Reg Number: HF64SVK Mileage: 15000 Fuel: Diesel Transmission: Manual Colour: Red 3 seats (plus wheelchair passenger) Stock ref: 2607 About the VW Caddy Brotherwood 1.6 TDi Life 3 Seat Manual 2014(64) Fontana Red Metallic, Brotherwood Rear Wheelchair Access Conversion, 3 Seats + Central Wheelchair Passenger, Full Length Low Floor, Fold Out Ramp, Wheelchair Securing System, Air Conditioning, Roof Rails, Remote Central Locking, Electric Windows, 2 Year RAC Platinum Warranty with Nationwide Cover for private users, 12 Months RAC Roadside Assistance, totally immaculate throughout with exceptionally low mileage, a rare Brotherwood 3 seat conversion allowing the wheelchair user to sit adjacent to the rear passenger, UK delivery service, part exchange welcome, low rate finance. please call Jubilee Automotive Group 9am-6pm Monday to Friday and 9am-2pm Saturday on 0121 502 2252