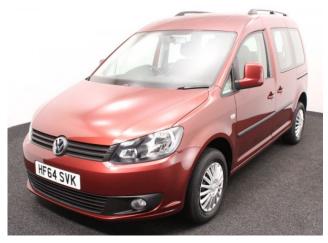

## VW Caddy Brotherwood 1.6 TDi Life 3 Seat Manual

Aircon ~ Only 15,000 Miles

Make: Volkswagen Model: Caddy, Caddy Maxi Model Year: 2014 Reg Number: HF64SVK Mileage: 15000 Fuel: Diesel Transmission: Manual Colour: Red 3 seats (plus wheelchair passenger) Stock ref: 2607 About the VW Caddy Brotherwood 1.6 TDi Life 3 Seat Manual 2014(64) Fontana Red Metallic, Brotherwood Rear Wheelchair Access Conversion, 3 Seats + Central Wheelchair Passenger, Full Length Low Floor, Fold Out Ramp, Wheelchair Securing System, Air Conditioning, Roof Rails, Remote Central Locking, Electric Windows, 2 Year RAC Platinum Warranty with Nationwide Cover for private users, 12 Months RAC Roadside Assistance, totally immaculate throughout with exceptionally low mileage, a rare Brotherwood 3 seat conversion allowing the wheelchair user to sit adjacent to the rear passenger, UK delivery service, part exchange welcome, low rate finance. please call Jubilee Automotive Group 9am-6pm Monday to Friday and 9am-2pm Saturday on 0121 502 2252