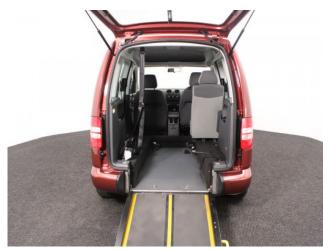

## VW Caddy Brotherwood 1.6 TDi Life 3 Seat Manual

Aircon ~ Only 15,000 Miles

Make: Volkswagen Model: Caddy, Caddy Maxi Model Year: 2014 Reg Number: HF64SVK Mileage: 15000 Fuel: Diesel Transmission: Manual Colour: Red 3 seats (plus wheelchair passenger) Stock ref: 2607 About the VW Caddy Brotherwood 1.6 TDi Life 3 Seat Manual 2014(64) Fontana Red Metallic, Brotherwood Rear Wheelchair Access Conversion, 3 Seats + Central Wheelchair Passenger, Full Length Low Floor, Fold Out Ramp, Wheelchair Securing System, Air Conditioning, Roof Rails, Remote Central Locking, Electric Windows, 2 Year RAC Platinum Warranty with Nationwide Cover for private users, 12 Months RAC Roadside Assistance, totally immaculate throughout with exceptionally low mileage, a rare Brotherwood 3 seat conversion allowing the wheelchair user to sit adjacent to the rear passenger, UK delivery service, part exchange welcome, low rate finance. please call Jubilee Automotive Group 9am-6pm Monday to Friday and 9am-2pm Saturday on 0121 502 2252