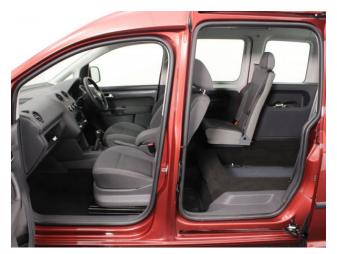

## VW Caddy Brotherwood 1.6 TDi Life 3 Seat Manual

Aircon ~ Only 15,000 Miles

Make: Volkswagen Model: Caddy, Caddy Maxi Model Year: 2014 Reg Number: HF64SVK Mileage: 15000 Fuel: Diesel Transmission: Manual Colour: Red 3 seats (plus wheelchair passenger) Stock ref: 2607 About the VW Caddy Brotherwood 1.6 TDi Life 3 Seat Manual 2014(64) Fontana Red Metallic, Brotherwood Rear Wheelchair Access Conversion, 3 Seats + Central Wheelchair Passenger, Full Length Low Floor, Fold Out Ramp, Wheelchair Securing System, Air Conditioning, Roof Rails, Remote Central Locking, Electric Windows, 2 Year RAC Platinum Warranty with Nationwide Cover for private users, 12 Months RAC Roadside Assistance, totally immaculate throughout with exceptionally low mileage, a rare Brotherwood 3 seat conversion allowing the wheelchair user to sit adjacent to the rear passenger, UK delivery service, part exchange welcome, low rate finance. please call Jubilee Automotive Group 9am-6pm Monday to Friday and 9am-2pm Saturday on 0121 502 2252