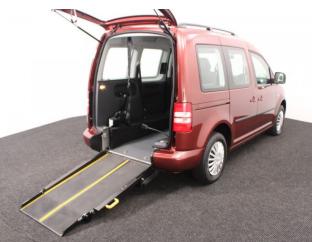

## VW Caddy Brotherwood 1.6 TDi Life 3 Seat Manual

Aircon ~ Only 15,000 Miles

Make: Volkswagen Model: Caddy, Caddy Maxi Model Year: 2014 Reg Number: HF64SVK Mileage: 15000 Fuel: Diesel Transmission: Manual Colour: Red 3 seats (plus wheelchair passenger) Stock ref: 2607 About the VW Caddy Brotherwood 1.6 TDi Life 3 Seat Manual 2014(64) Fontana Red Metallic, Brotherwood Rear Wheelchair Access Conversion, 3 Seats + Central Wheelchair Passenger, Full Length Low Floor, Fold Out Ramp, Wheelchair Securing System, Air Conditioning, Roof Rails, Remote Central Locking, Electric Windows, 2 Year RAC Platinum Warranty with Nationwide Cover for private users, 12 Months RAC Roadside Assistance, totally immaculate throughout with exceptionally low mileage, a rare Brotherwood 3 seat conversion allowing the wheelchair user to sit adjacent to the rear passenger, UK delivery service, part exchange welcome, low rate finance. please call Jubilee Automotive Group 9am-6pm Monday to Friday and 9am-2pm Saturday on 0121 502 2252