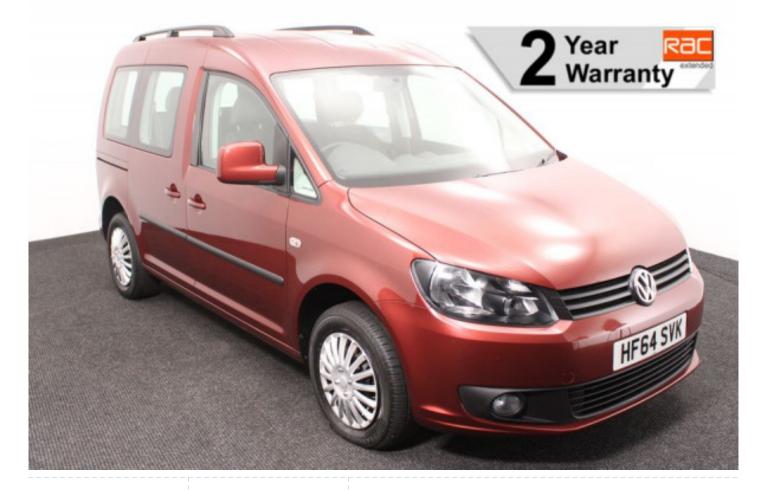

## VW Caddy Brotherwood 1.6 TDi Life 3 Seat Manual

Aircon ~ Only 15,000 Miles

Make: Volkswagen Model: Caddy, Caddy Maxi Model Year: 2014 Reg Number: HF64SVK Mileage: 15000 Fuel: Diesel Transmission: Manual Colour: Red 3 seats (plus wheelchair passenger) Stock ref: 2607 About the VW Caddy Brotherwood 1.6 TDi Life 3 Seat Manual 2014(64) Fontana Red Metallic, Brotherwood Rear Wheelchair Access Conversion, 3 Seats + Central Wheelchair Passenger, Full Length Low Floor, Fold Out Ramp, Wheelchair Securing System, Air Conditioning, Roof Rails, Remote Central Locking, Electric Windows, 2 Year RAC Platinum Warranty with Nationwide Cover for private users, 12 Months RAC Roadside Assistance, totally immaculate throughout with exceptionally low mileage, a rare Brotherwood 3 seat conversion allowing the wheelchair user to sit adjacent to the rear passenger, UK delivery service, part exchange welcome, low rate finance. please call Jubilee Automotive Group 9am-6pm Monday to Friday and 9am-2pm Saturday on 0121 502 2252