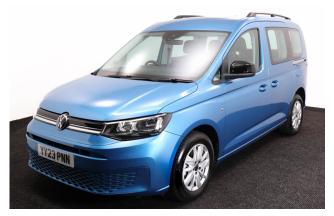

## VW Caddy 2.0 TDi T5 Life 3 Seat Manual

Aircon ~ Alloys ~ Fold Flat Ramp ~ Only 2,000 Miles

Make: Volkswagen Model: Caddy, Caddy Maxi Model Year: 2023 Reg Number: YY23PNN Mileage: 2000 Fuel: Diesel Transmission: Manual Colour: Blue 3 seats (plus wheelchair passenger) Stock ref: 3106

## About the VW Caddy 2.0 TDi T5 Life 3 Seat Manual

2023(23) Boundless Blue, Rear Wheelchair Access Conversion, 3 Seats + Wheelchair Passenger, Full Lowered Floor, Light Weight Store Flat Fold Out Ramp, Wheelchair Securing System, 17" Alloy Wheels, 8.5" Touchscreen Display, Climatronic Air Conditioning, Multi-function Steering Wheel, LED Rear Lights, Black Roof Rails, Privacy Glass, Rear Parking Sensors, App Connect, Power Fold Mirrors, Cruise Control, Colour Keyed Bumpers, Remaining Volkswagen Warranty until June 2026, totally immaculate throughout with exceptionally low mileage and high specification, UK delivery service, part exchange welcome, low rate finance. please call Jubilee Automotive Group 9am~6pm Monday to Friday and 9am~2pm Saturday on 0121 502 2252