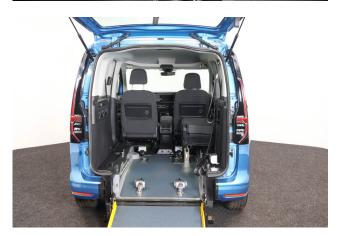

## About the VW Caddy 2.0 TDi T5 Life 3 Seat Manual

2023(23) Boundless Blue, Rear Wheelchair Access Conversion, 3 Seats + Wheelchair Passenger, Full Lowered Floor, Light Weight Store Flat Fold Out Ramp, Wheelchair Securing System, 17" Alloy Wheels, 8.5" Touchscreen Display, Climatronic Air Conditioning, Multi-function Steering Wheel, LED Rear Lights, Black Roof Rails, Privacy Glass, Rear Parking Sensors, App Connect, Power Fold Mirrors, Cruise Control, Colour Keyed Bumpers, Remaining Volkswagen Warranty until June 2026, totally immaculate throughout with exceptionally low mileage and high specification, UK delivery service, part exchange welcome, low rate finance. please call Jubilee Automotive Group 9am~6pm Monday to Friday and 9am~2pm Saturday on 0121 502 2252