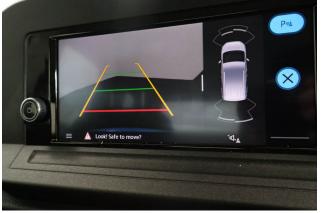

## About the VW Caddy 2.0 TDi T5 Life 3 Seat Manual

2023(23) Boundless Blue, Rear Wheelchair Access Conversion, 3 Seats + Wheelchair Passenger, Full Lowered Floor, Light Weight Store Flat Fold Out Ramp, Wheelchair Securing System, 17" Alloy Wheels, 8.5" Touchscreen Display, Climatronic Air Conditioning, Multi-function Steering Wheel, LED Rear Lights, Black Roof Rails, Privacy Glass, Rear Parking Sensors, App Connect, Power Fold Mirrors, Cruise Control, Colour Keyed Bumpers, Remaining Volkswagen Warranty until June 2026, totally immaculate throughout with exceptionally low mileage and high specification, UK delivery service, part exchange welcome, low rate finance. please call Jubilee Automotive Group 9am~6pm Monday to Friday and 9am~2pm Saturday on 0121 502 2252