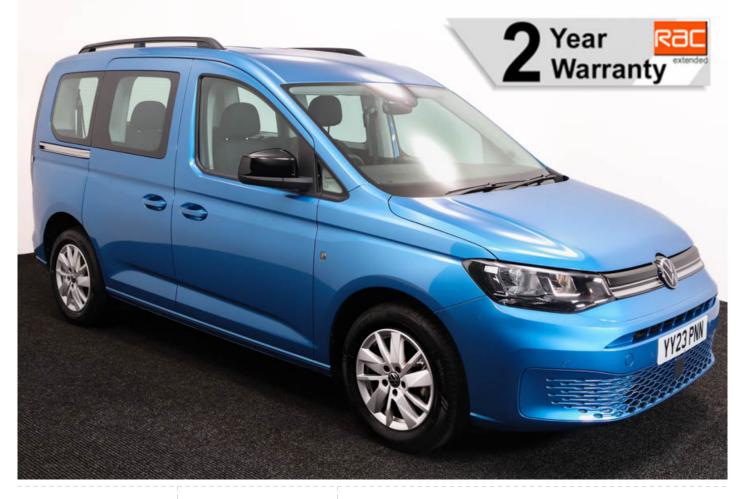

## VW Caddy 2.0 TDi T5 Life 3 Seat Manual

Aircon ~ Alloys ~ Fold Flat Ramp ~ Only 2,000 Miles

Make: Volkswagen Model: Caddy, Caddy Maxi Model Year: 2023 Reg Number: YY23PNN Mileage: 2000 Fuel: Diesel Transmission: Manual Colour: Blue 3 seats (plus wheelchair passenger) Stock ref: 3106

## About the VW Caddy 2.0 TDi T5 Life 3 Seat Manual

2023(23) Boundless Blue, Rear Wheelchair Access Conversion, 3 Seats + Wheelchair Passenger, Full Lowered Floor, Light Weight Store Flat Fold Out Ramp, Wheelchair Securing System, 17" Alloy Wheels, 8.5" Touchscreen Display, Climatronic Air Conditioning, Multi-function Steering Wheel, LED Rear Lights, Black Roof Rails, Privacy Glass, Rear Parking Sensors, App Connect, Power Fold Mirrors, Cruise Control, Colour Keyed Bumpers, Remaining Volkswagen Warranty until June 2026, totally immaculate throughout with exceptionally low mileage and high specification, UK delivery service, part exchange welcome, low rate finance. please call Jubilee Automotive Group 9am~6pm Monday to Friday and 9am~2pm Saturday on 0121 502 2252