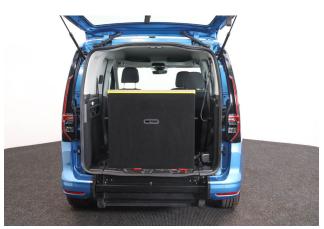

## About the VW Caddy 2.0 TDi T5 Life 3 Seat Manual

2023(23) Boundless Blue, Rear Wheelchair Access Conversion, 3 Seats + Wheelchair Passenger, Full Lowered Floor, Light Weight Store Flat Fold Out Ramp, Wheelchair Securing System, 17" Alloy Wheels, 8.5" Touchscreen Display, Climatronic Air Conditioning, Multi-function Steering Wheel, LED Rear Lights, Black Roof Rails, Privacy Glass, Rear Parking Sensors, App Connect, Power Fold Mirrors, Cruise Control, Colour Keyed Bumpers, Remaining Volkswagen Warranty until June 2026, totally immaculate throughout with exceptionally low mileage and high specification, UK delivery service, part exchange welcome, low rate finance. please call Jubilee Automotive Group 9am~6pm Monday to Friday and 9am~2pm Saturday on 0121 502 2252