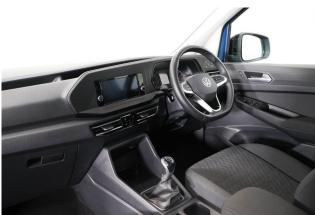

## About the VW Caddy 2.0 TDi T5 Life 3 Seat Manual

2023(23) Boundless Blue, Rear Wheelchair Access Conversion, 3 Seats + Wheelchair Passenger, Full Lowered Floor, Light Weight Store Flat Fold Out Ramp, Wheelchair Securing System, 17" Alloy Wheels, 8.5" Touchscreen Display, Climatronic Air Conditioning, Multi-function Steering Wheel, LED Rear Lights, Black Roof Rails, Privacy Glass, Rear Parking Sensors, App Connect, Power Fold Mirrors, Cruise Control, Colour Keyed Bumpers, Remaining Volkswagen Warranty until June 2026, totally immaculate throughout with exceptionally low mileage and high specification, UK delivery service, part exchange welcome, low rate finance. please call Jubilee Automotive Group 9am~6pm Monday to Friday and 9am~2pm Saturday on 0121 502 2252