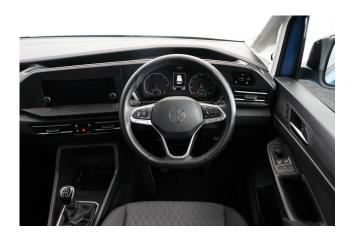

## About the VW Caddy 2.0 TDi T5 Life 3 Seat Manual

2023(23) Boundless Blue, Rear Wheelchair Access Conversion, 3 Seats + Wheelchair Passenger, Full Lowered Floor, Light Weight Store Flat Fold Out Ramp, Wheelchair Securing System, 17" Alloy Wheels, 8.5" Touchscreen Display, Climatronic Air Conditioning, Multi-function Steering Wheel, LED Rear Lights, Black Roof Rails, Privacy Glass, Rear Parking Sensors, App Connect, Power Fold Mirrors, Cruise Control, Colour Keyed Bumpers, Remaining Volkswagen Warranty until June 2026, totally immaculate throughout with exceptionally low mileage and high specification, UK delivery service, part exchange welcome, low rate finance. please call Jubilee Automotive Group 9am~6pm Monday to Friday and 9am~2pm Saturday on 0121 502 2252