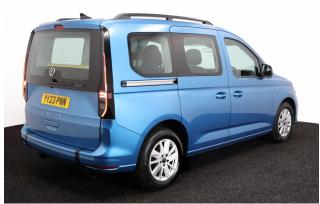

## VW Caddy 2.0 TDi T5 Life 3 Seat Manual

Aircon ~ Alloys ~ Fold Flat Ramp ~ Only 2,000 Miles

Make: Volkswagen Model: Caddy, Caddy Maxi Model Year: 2023 Reg Number: YY23PNN Mileage: 2000 Fuel: Diesel Transmission: Manual Colour: Blue 3 seats (plus wheelchair passenger) Stock ref: 3106

## About the VW Caddy 2.0 TDi T5 Life 3 Seat Manual

2023(23) Boundless Blue, Rear Wheelchair Access Conversion, 3 Seats + Wheelchair Passenger, Full Lowered Floor, Light Weight Store Flat Fold Out Ramp, Wheelchair Securing System, 17" Alloy Wheels, 8.5" Touchscreen Display, Climatronic Air Conditioning, Multi-function Steering Wheel, LED Rear Lights, Black Roof Rails, Privacy Glass, Rear Parking Sensors, App Connect, Power Fold Mirrors, Cruise Control, Colour Keyed Bumpers, Remaining Volkswagen Warranty until June 2026, totally immaculate throughout with exceptionally low mileage and high specification, UK delivery service, part exchange welcome, low rate finance. please call Jubilee Automotive Group 9am~6pm Monday to Friday and 9am~2pm Saturday on 0121 502 2252