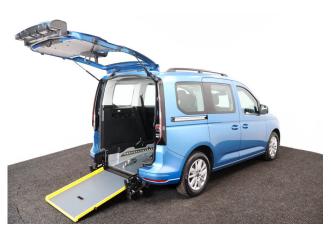

## About the VW Caddy 2.0 TDi T5 Life 3 Seat Manual

2023(23) Boundless Blue, Rear Wheelchair Access Conversion, 3 Seats + Wheelchair Passenger, Full Lowered Floor, Light Weight Store Flat Fold Out Ramp, Wheelchair Securing System, 17" Alloy Wheels, 8.5" Touchscreen Display, Climatronic Air Conditioning, Multi-function Steering Wheel, LED Rear Lights, Black Roof Rails, Privacy Glass, Rear Parking Sensors, App Connect, Power Fold Mirrors, Cruise Control, Colour Keyed Bumpers, Remaining Volkswagen Warranty until June 2026, totally immaculate throughout with exceptionally low mileage and high specification, UK delivery service, part exchange welcome, low rate finance. please call Jubilee Automotive Group 9am~6pm Monday to Friday and 9am~2pm Saturday on 0121 502 2252