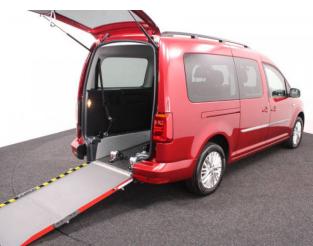

## About the VW Caddy 2.0 TDi Maxi Life DSG 5 Seat Manual

2019(68) Fontana Red Metallic, Rear Wheelchair Access Conversion, 5 Seats + Wheelchair Passenger, Lowered Rear Floor, Fold Out Ramp, Wheelchair Securing System, Air Conditioning, Alloy Wheels, Remote Central Locking, Electric Windows, Cruise Control, Heated Front Screen, Auto Headlights, Leather Steering Wheel, Bluetooth, Rear Parking Sensors, Tyre Pressure Monitor, 2 Years RAC Platinum Warranty with Nationwide Cover for private users, 12 Months RAC Roadside Assistance, totally immaculate throughout with exceptionally low mileage, UK delivery service, part exchange welcome, low rate finance. please call Jubilee Automotive Group 9am~6pm Monday to Friday and 9am~2pm Saturday on 0121 502 2252