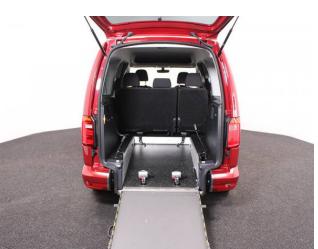

## About the VW Caddy 2.0 TDi Maxi Life DSG 5 Seat Manual

2019(68) Fontana Red Metallic, Rear Wheelchair Access Conversion, 5 Seats + Wheelchair Passenger, Lowered Rear Floor, Fold Out Ramp, Wheelchair Securing System, Air Conditioning, Alloy Wheels, Remote Central Locking, Electric Windows, Cruise Control, Heated Front Screen, Auto Headlights, Leather Steering Wheel, Bluetooth, Rear Parking Sensors, Tyre Pressure Monitor, 2 Years RAC Platinum Warranty with Nationwide Cover for private users, 12 Months RAC Roadside Assistance, totally immaculate throughout with exceptionally low mileage, UK delivery service, part exchange welcome, low rate finance. please call Jubilee Automotive Group 9am~6pm Monday to Friday and 9am~2pm Saturday on 0121 502 2252