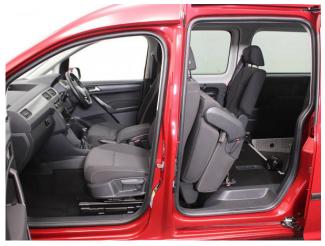

## About the VW Caddy 2.0 TDi Maxi Life DSG 5 Seat Manual

2019(68) Fontana Red Metallic, Rear Wheelchair Access Conversion, 5 Seats + Wheelchair Passenger, Lowered Rear Floor, Fold Out Ramp, Wheelchair Securing System, Air Conditioning, Alloy Wheels, Remote Central Locking, Electric Windows, Cruise Control, Heated Front Screen, Auto Headlights, Leather Steering Wheel, Bluetooth, Rear Parking Sensors, Tyre Pressure Monitor, 2 Years RAC Platinum Warranty with Nationwide Cover for private users, 12 Months RAC Roadside Assistance, totally immaculate throughout with exceptionally low mileage, UK delivery service, part exchange welcome, low rate finance. please call Jubilee Automotive Group 9am~6pm Monday to Friday and 9am~2pm Saturday on 0121 502 2252