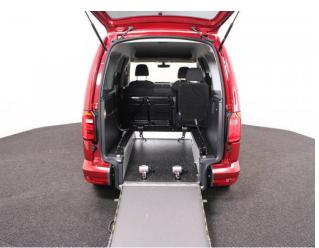

## About the VW Caddy 2.0 TDi Maxi Life DSG 5 Seat Manual

2019(68) Fontana Red Metallic, Rear Wheelchair Access Conversion, 5 Seats + Wheelchair Passenger, Lowered Rear Floor, Fold Out Ramp, Wheelchair Securing System, Air Conditioning, Alloy Wheels, Remote Central Locking, Electric Windows, Cruise Control, Heated Front Screen, Auto Headlights, Leather Steering Wheel, Bluetooth, Rear Parking Sensors, Tyre Pressure Monitor, 2 Years RAC Platinum Warranty with Nationwide Cover for private users, 12 Months RAC Roadside Assistance, totally immaculate throughout with exceptionally low mileage, UK delivery service, part exchange welcome, low rate finance. please call Jubilee Automotive Group 9am~6pm Monday to Friday and 9am~2pm Saturday on 0121 502 2252