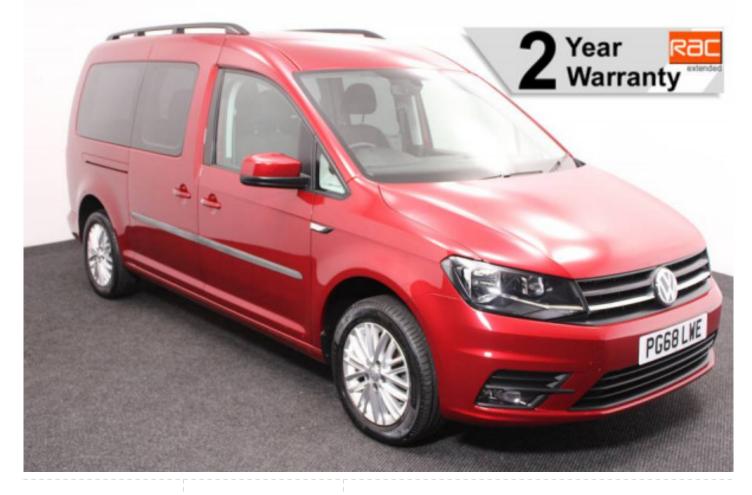

## VW Caddy 2.0 TDi Maxi Life DSG 5 Seat Manual

Aircon ~ Alloys ~ Only 2,000 Miles

Make: Volkswagen Model: Caddy, Caddy Maxi Model Year: 2019 Reg Number: PG68LWE Mileage: 2000 Fuel: Diesel Transmission: Manual Colour: Red 5 seats (plus wheelchair passenger) Stock ref: 2940

## About the VW Caddy 2.0 TDi Maxi Life DSG 5 Seat Manual

2019(68) Fontana Red Metallic, Rear Wheelchair Access Conversion, 5 Seats + Wheelchair Passenger, Lowered Rear Floor, Fold Out Ramp, Wheelchair Securing System, Air Conditioning, Alloy Wheels, Remote Central Locking, Electric Windows, Cruise Control, Heated Front Screen, Auto Headlights, Leather Steering Wheel, Bluetooth, Rear Parking Sensors, Tyre Pressure Monitor, 2 Years RAC Platinum Warranty with Nationwide Cover for private users, 12 Months RAC Roadside Assistance, totally immaculate throughout with exceptionally low mileage, UK delivery service, part exchange welcome, low rate finance. please call Jubilee Automotive Group 9am~6pm Monday to Friday and 9am~2pm Saturday on 0121 502 2252