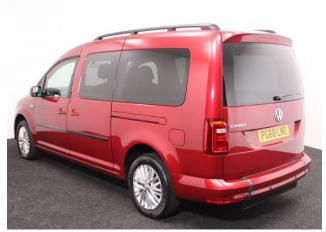

## VW Caddy 2.0 TDi Maxi Life DSG 5 Seat Manual

Aircon ~ Alloys ~ Only 2,000 Miles

Make: Volkswagen Model: Caddy, Caddy Maxi Model Year: 2019 Reg Number: PG68LWE Mileage: 2000 Fuel: Diesel Transmission: Manual Colour: Red 5 seats (plus wheelchair passenger) Stock ref: 2940

## About the VW Caddy 2.0 TDi Maxi Life DSG 5 Seat Manual

2019(68) Fontana Red Metallic, Rear Wheelchair Access Conversion, 5 Seats + Wheelchair Passenger, Lowered Rear Floor, Fold Out Ramp, Wheelchair Securing System, Air Conditioning, Alloy Wheels, Remote Central Locking, Electric Windows, Cruise Control, Heated Front Screen, Auto Headlights, Leather Steering Wheel, Bluetooth, Rear Parking Sensors, Tyre Pressure Monitor, 2 Years RAC Platinum Warranty with Nationwide Cover for private users, 12 Months RAC Roadside Assistance, totally immaculate throughout with exceptionally low mileage, UK delivery service, part exchange welcome, low rate finance. please call Jubilee Automotive Group 9am~6pm Monday to Friday and 9am~2pm Saturday on 0121 502 2252