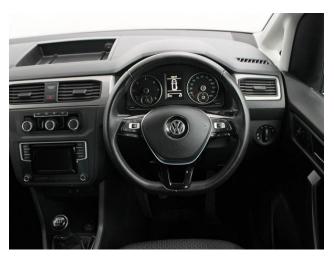

## About the VW Caddy 2.0 TDi Maxi Life DSG 5 Seat Manual

2019(68) Fontana Red Metallic, Rear Wheelchair Access Conversion, 5 Seats + Wheelchair Passenger, Lowered Rear Floor, Fold Out Ramp, Wheelchair Securing System, Air Conditioning, Alloy Wheels, Remote Central Locking, Electric Windows, Cruise Control, Heated Front Screen, Auto Headlights, Leather Steering Wheel, Bluetooth, Rear Parking Sensors, Tyre Pressure Monitor, 2 Years RAC Platinum Warranty with Nationwide Cover for private users, 12 Months RAC Roadside Assistance, totally immaculate throughout with exceptionally low mileage, UK delivery service, part exchange welcome, low rate finance. please call Jubilee Automotive Group 9am~6pm Monday to Friday and 9am~2pm Saturday on 0121 502 2252