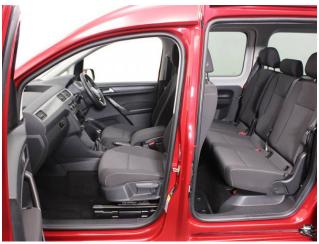

## About the VW Caddy 2.0 TDi Maxi Life DSG 5 Seat Manual

2019(68) Fontana Red Metallic, Rear Wheelchair Access Conversion, 5 Seats + Wheelchair Passenger, Lowered Rear Floor, Fold Out Ramp, Wheelchair Securing System, Air Conditioning, Alloy Wheels, Remote Central Locking, Electric Windows, Cruise Control, Heated Front Screen, Auto Headlights, Leather Steering Wheel, Bluetooth, Rear Parking Sensors, Tyre Pressure Monitor, 2 Years RAC Platinum Warranty with Nationwide Cover for private users, 12 Months RAC Roadside Assistance, totally immaculate throughout with exceptionally low mileage, UK delivery service, part exchange welcome, low rate finance. please call Jubilee Automotive Group 9am~6pm Monday to Friday and 9am~2pm Saturday on 0121 502 2252