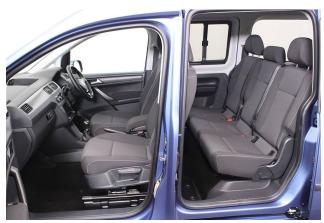

## About the VW Caddy 2.0 TDi Maxi Life 5 Seat Manual (SOLD)

2018(68) Acapulco Blue Metallic, Rear Wheelchair Access Conversion, 5 Seats + Wheelchair Passenger, Lowered Floor, Store Flat Fold Out Ramp, Powered Access Winch, Wheelchair Securing System, Air Conditioning, Heated Windscreen, Bluetooth Telephone, Alloy Wheels, Leather Steering Wheel, Cruise Control, Remote Central Locking, Electric Windows, Privacy Glass, Rear Parking Sensors, Tyre Pressure Monitor, 2 Year RAC Platinum Warranty with Nationwide Cover for private users, 12 Months RAC Roadside Assistance, totally immaculate throughout, UK delivery service, part exchange welcome, low rate finance. please call Jubilee Automotive Group 9am~6pm Monday to Friday and 9am~2pm Saturday on 0121 502 2252