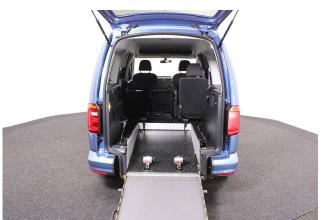

## About the VW Caddy 2.0 TDi Maxi Life 5 Seat Manual (SOLD)

2018(68) Acapulco Blue Metallic, Rear Wheelchair Access Conversion, 5 Seats + Wheelchair Passenger, Lowered Floor, Store Flat Fold Out Ramp, Powered Access Winch, Wheelchair Securing System, Air Conditioning, Heated Windscreen, Bluetooth Telephone, Alloy Wheels, Leather Steering Wheel, Cruise Control, Remote Central Locking, Electric Windows, Privacy Glass, Rear Parking Sensors, Tyre Pressure Monitor, 2 Year RAC Platinum Warranty with Nationwide Cover for private users, 12 Months RAC Roadside Assistance, totally immaculate throughout, UK delivery service, part exchange welcome, low rate finance. please call Jubilee Automotive Group 9am~6pm Monday to Friday and 9am~2pm Saturday on 0121 502 2252