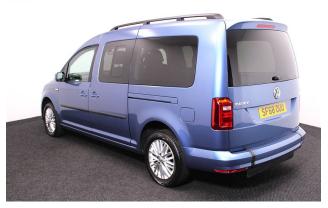

## VW Caddy 2.0 TDi Maxi Life 5 Seat Manual (SOLD)

Aircon ~ Store Flat Ramp ~ Powered Winch ~ Only 11,000 Miles

Make: Volkswagen Model: Caddy, Caddy Maxi Model Year: 2018 Reg Number: SF68OUU Mileage: 11000 Fuel: Diesel Transmission: Manual Colour: Blue 5 seats (plus wheelchair passenger) Stock ref: 2943

## About the VW Caddy 2.0 TDi Maxi Life 5 Seat Manual (SOLD)

2018(68) Acapulco Blue Metallic, Rear Wheelchair Access Conversion, 5 Seats + Wheelchair Passenger, Lowered Floor, Store Flat Fold Out Ramp, Powered Access Winch, Wheelchair Securing System, Air Conditioning, Heated Windscreen, Bluetooth Telephone, Alloy Wheels, Leather Steering Wheel, Cruise Control, Remote Central Locking, Electric Windows, Privacy Glass, Rear Parking Sensors, Tyre Pressure Monitor, 2 Year RAC Platinum Warranty with Nationwide Cover for private users, 12 Months RAC Roadside Assistance, totally immaculate throughout, UK delivery service, part exchange welcome, low rate finance. please call Jubilee Automotive Group 9am~6pm Monday to Friday and 9am~2pm Saturday on 0121 502 2252