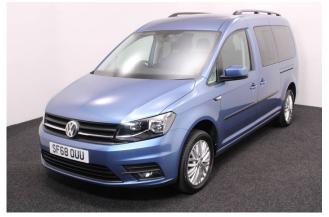

## VW Caddy 2.0 TDi Maxi Life 5 Seat Manual (SOLD)

Aircon ~ Store Flat Ramp ~ Powered Winch ~ Only 11,000 Miles

Make: Volkswagen Model: Caddy, Caddy Maxi Model Year: 2018 Reg Number: SF68OUU Mileage: 11000 Fuel: Diesel Transmission: Manual Colour: Blue 5 seats (plus wheelchair passenger) Stock ref: 2943

## About the VW Caddy 2.0 TDi Maxi Life 5 Seat Manual (SOLD)

2018(68) Acapulco Blue Metallic, Rear Wheelchair Access Conversion, 5 Seats + Wheelchair Passenger, Lowered Floor, Store Flat Fold Out Ramp, Powered Access Winch, Wheelchair Securing System, Air Conditioning, Heated Windscreen, Bluetooth Telephone, Alloy Wheels, Leather Steering Wheel, Cruise Control, Remote Central Locking, Electric Windows, Privacy Glass, Rear Parking Sensors, Tyre Pressure Monitor, 2 Year RAC Platinum Warranty with Nationwide Cover for private users, 12 Months RAC Roadside Assistance, totally immaculate throughout, UK delivery service, part exchange welcome, low rate finance. please call Jubilee Automotive Group 9am~6pm Monday to Friday and 9am~2pm Saturday on 0121 502 2252