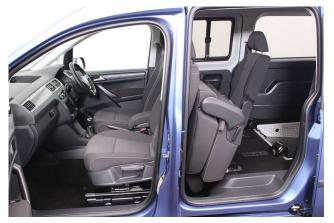

## About the VW Caddy 2.0 TDi Maxi Life 5 Seat Manual (SOLD)

2018(68) Acapulco Blue Metallic, Rear Wheelchair Access Conversion, 5 Seats + Wheelchair Passenger, Lowered Floor, Store Flat Fold Out Ramp, Powered Access Winch, Wheelchair Securing System, Air Conditioning, Heated Windscreen, Bluetooth Telephone, Alloy Wheels, Leather Steering Wheel, Cruise Control, Remote Central Locking, Electric Windows, Privacy Glass, Rear Parking Sensors, Tyre Pressure Monitor, 2 Year RAC Platinum Warranty with Nationwide Cover for private users, 12 Months RAC Roadside Assistance, totally immaculate throughout, UK delivery service, part exchange welcome, low rate finance. please call Jubilee Automotive Group 9am~6pm Monday to Friday and 9am~2pm Saturday on 0121 502 2252