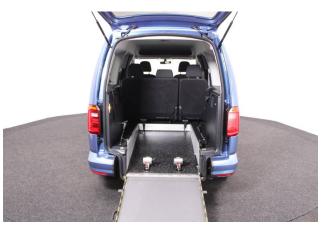

## About the VW Caddy 2.0 TDi Maxi Life 5 Seat Manual (SOLD)

2018(68) Acapulco Blue Metallic, Rear Wheelchair Access Conversion, 5 Seats + Wheelchair Passenger, Lowered Floor, Store Flat Fold Out Ramp, Powered Access Winch, Wheelchair Securing System, Air Conditioning, Heated Windscreen, Bluetooth Telephone, Alloy Wheels, Leather Steering Wheel, Cruise Control, Remote Central Locking, Electric Windows, Privacy Glass, Rear Parking Sensors, Tyre Pressure Monitor, 2 Year RAC Platinum Warranty with Nationwide Cover for private users, 12 Months RAC Roadside Assistance, totally immaculate throughout, UK delivery service, part exchange welcome, low rate finance. please call Jubilee Automotive Group 9am~6pm Monday to Friday and 9am~2pm Saturday on 0121 502 2252