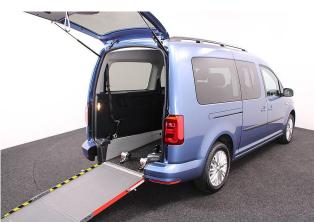

## VW Caddy 2.0 TDi Maxi Life 5 Seat Manual (SOLD)

Aircon ~ Store Flat Ramp ~ Powered Winch ~ Only 11,000 Miles

Make: Volkswagen Model: Caddy, Caddy Maxi Model Year: 2018 Reg Number: SF68OUU Mileage: 11000 Fuel: Diesel Transmission: Manual Colour: Blue 5 seats (plus wheelchair passenger) Stock ref: 2943

## About the VW Caddy 2.0 TDi Maxi Life 5 Seat Manual (SOLD)

2018(68) Acapulco Blue Metallic, Rear Wheelchair Access Conversion, 5 Seats + Wheelchair Passenger, Lowered Floor, Store Flat Fold Out Ramp, Powered Access Winch, Wheelchair Securing System, Air Conditioning, Heated Windscreen, Bluetooth Telephone, Alloy Wheels, Leather Steering Wheel, Cruise Control, Remote Central Locking, Electric Windows, Privacy Glass, Rear Parking Sensors, Tyre Pressure Monitor, 2 Year RAC Platinum Warranty with Nationwide Cover for private users, 12 Months RAC Roadside Assistance, totally immaculate throughout, UK delivery service, part exchange welcome, low rate finance. please call Jubilee Automotive Group 9am~6pm Monday to Friday and 9am~2pm Saturday on 0121 502 2252