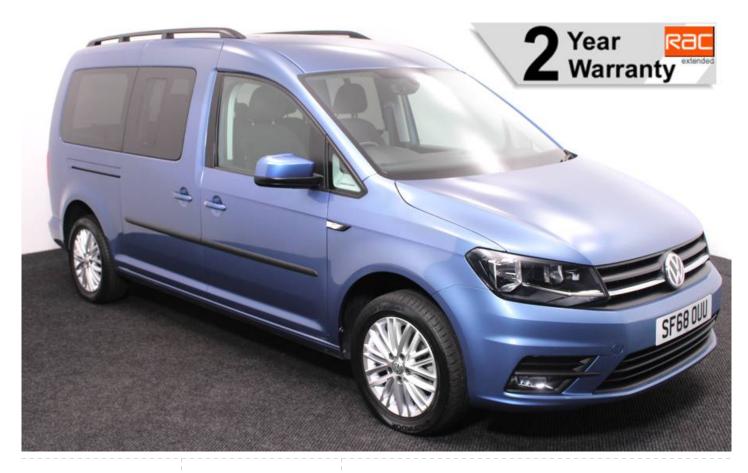

## VW Caddy 2.0 TDi Maxi Life 5 Seat Manual (SOLD)

Aircon ~ Store Flat Ramp ~ Powered Winch ~ Only 11,000 Miles

Make: Volkswagen Model: Caddy, Caddy Maxi Model Year: 2018 Reg Number: SF68OUU Mileage: 11000 Fuel: Diesel Transmission: Manual Colour: Blue 5 seats (plus wheelchair passenger) Stock ref: 2943

## About the VW Caddy 2.0 TDi Maxi Life 5 Seat Manual (SOLD)

2018(68) Acapulco Blue Metallic, Rear Wheelchair Access Conversion, 5 Seats + Wheelchair Passenger, Lowered Floor, Store Flat Fold Out Ramp, Powered Access Winch, Wheelchair Securing System, Air Conditioning, Heated Windscreen, Bluetooth Telephone, Alloy Wheels, Leather Steering Wheel, Cruise Control, Remote Central Locking, Electric Windows, Privacy Glass, Rear Parking Sensors, Tyre Pressure Monitor, 2 Year RAC Platinum Warranty with Nationwide Cover for private users, 12 Months RAC Roadside Assistance, totally immaculate throughout, UK delivery service, part exchange welcome, low rate finance. please call Jubilee Automotive Group 9am~6pm Monday to Friday and 9am~2pm Saturday on 0121 502 2252