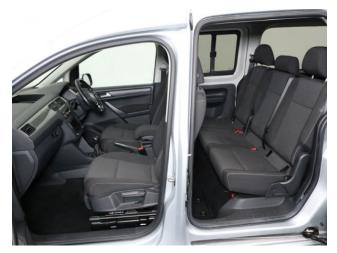

## About the VW Caddy 2.0 TDi Maxi Life 5 Seat Manual

2016(16) Reflex Silver Metallic, Rear Wheelchair Access Conversion, 5 Seats + Wheelchair Passenger, Lowered Floor, Fold Out Ramp, Powered Access Winch, Wheelchair Securing System, Air Conditioning, Alloy Wheels, Bluetooth Telephone, Heated Windscreen, Leather Steering Wheel, Cruise Control, Remote Central Locking, Electric Windows, Privacy Glass, Rear Parking Sensors, Tyre Pressure Monitor, 2 Year RAC Platinum Warranty with Nationwide Cover for private users, 12 Months RAC Roadside Assistance, totally immaculate throughout with exceptionally low mileage, UK delivery service, part exchange welcome, low rate finance, please call Jubilee Automotive Group 9am~6pm Monday to Friday and 9am~2pm Saturday on 0121 502 2252