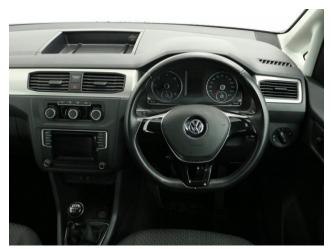

## About the VW Caddy 2.0 TDi Maxi Life 5 Seat Manual

2016(16) Reflex Silver Metallic, Rear Wheelchair Access Conversion, 5 Seats + Wheelchair Passenger, Lowered Floor, Fold Out Ramp, Powered Access Winch, Wheelchair Securing System, Air Conditioning, Alloy Wheels, Bluetooth Telephone, Heated Windscreen, Leather Steering Wheel, Cruise Control, Remote Central Locking, Electric Windows, Privacy Glass, Rear Parking Sensors, Tyre Pressure Monitor, 2 Year RAC Platinum Warranty with Nationwide Cover for private users, 12 Months RAC Roadside Assistance, totally immaculate throughout with exceptionally low mileage, UK delivery service, part exchange welcome, low rate finance, please call Jubilee Automotive Group 9am~6pm Monday to Friday and 9am~2pm Saturday on 0121 502 2252