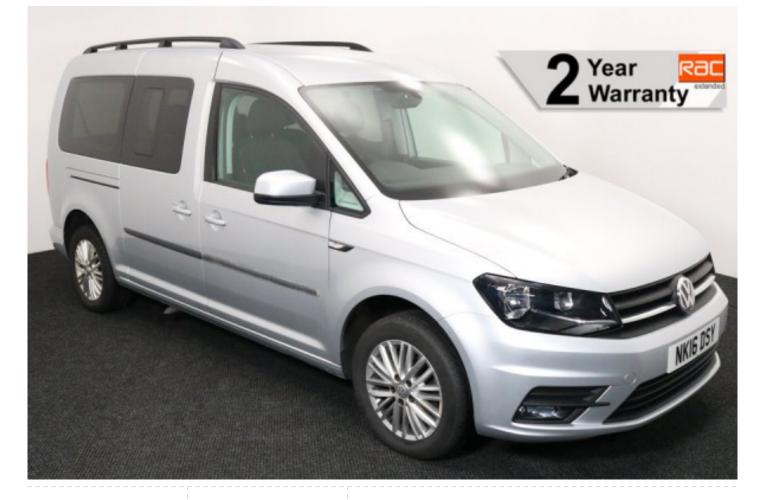

## VW Caddy 2.0 TDi Maxi Life 5 Seat Manual

Aircon ~ Powered Winch ~ Only 11,000 Miles

Make: Volkswagen Model: Caddy, Caddy Maxi Model Year: 2016 Reg Number: NK16DSY Mileage: 11000 Fuel: Diesel Transmission: Manual Colour: Silver 5 seats (plus wheelchair passenger) Stock ref: 2087

## About the VW Caddy 2.0 TDi Maxi Life 5 Seat Manual

2016(16) Reflex Silver Metallic, Rear Wheelchair Access Conversion, 5 Seats + Wheelchair Passenger, Lowered Floor, Fold Out Ramp, Powered Access Winch, Wheelchair Securing System, Air Conditioning, Alloy Wheels, Bluetooth Telephone, Heated Windscreen, Leather Steering Wheel, Cruise Control, Remote Central Locking, Electric Windows, Privacy Glass, Rear Parking Sensors, Tyre Pressure Monitor, 2 Year RAC Platinum Warranty with Nationwide Cover for private users, 12 Months RAC Roadside Assistance, totally immaculate throughout with exceptionally low mileage, UK delivery service, part exchange welcome, low rate finance, please call Jubilee Automotive Group 9am~6pm Monday to Friday and 9am~2pm Saturday on 0121 502 2252