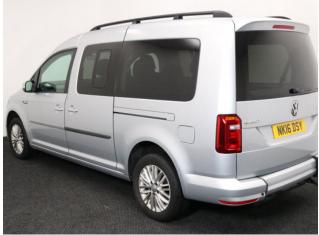

## VW Caddy 2.0 TDi Maxi Life 5 Seat Manual

Aircon ~ Powered Winch ~ Only 11,000 Miles

Make: Volkswagen Model: Caddy, Caddy Maxi Model Year: 2016 Reg Number: NK16DSY Mileage: 11000 Fuel: Diesel Transmission: Manual Colour: Silver 5 seats (plus wheelchair passenger) Stock ref: 2087

## About the VW Caddy 2.0 TDi Maxi Life 5 Seat Manual

2016(16) Reflex Silver Metallic, Rear Wheelchair Access Conversion, 5 Seats + Wheelchair Passenger, Lowered Floor, Fold Out Ramp, Powered Access Winch, Wheelchair Securing System, Air Conditioning, Alloy Wheels, Bluetooth Telephone, Heated Windscreen, Leather Steering Wheel, Cruise Control, Remote Central Locking, Electric Windows, Privacy Glass, Rear Parking Sensors, Tyre Pressure Monitor, 2 Year RAC Platinum Warranty with Nationwide Cover for private users, 12 Months RAC Roadside Assistance, totally immaculate throughout with exceptionally low mileage, UK delivery service, part exchange welcome, low rate finance, please call Jubilee Automotive Group 9am~6pm Monday to Friday and 9am~2pm Saturday on 0121 502 2252