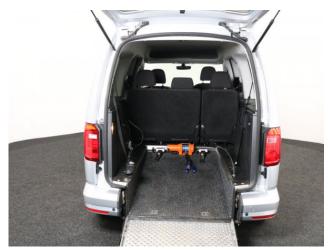

## About the VW Caddy 2.0 TDi Maxi Life 5 Seat Manual

2016(16) Reflex Silver Metallic, Rear Wheelchair Access Conversion, 5 Seats + Wheelchair Passenger, Lowered Floor, Fold Out Ramp, Powered Access Winch, Wheelchair Securing System, Air Conditioning, Alloy Wheels, Bluetooth Telephone, Heated Windscreen, Leather Steering Wheel, Cruise Control, Remote Central Locking, Electric Windows, Privacy Glass, Rear Parking Sensors, Tyre Pressure Monitor, 2 Year RAC Platinum Warranty with Nationwide Cover for private users, 12 Months RAC Roadside Assistance, totally immaculate throughout with exceptionally low mileage, UK delivery service, part exchange welcome, low rate finance, please call Jubilee Automotive Group 9am~6pm Monday to Friday and 9am~2pm Saturday on 0121 502 2252