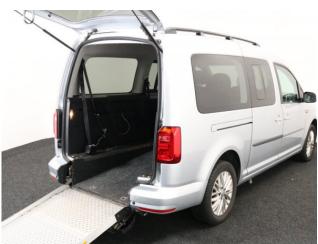

## About the VW Caddy 2.0 TDi Maxi Life 5 Seat Manual

2016(16) Reflex Silver Metallic, Rear Wheelchair Access Conversion, 5 Seats + Wheelchair Passenger, Lowered Floor, Fold Out Ramp, Powered Access Winch, Wheelchair Securing System, Air Conditioning, Alloy Wheels, Bluetooth Telephone, Heated Windscreen, Leather Steering Wheel, Cruise Control, Remote Central Locking, Electric Windows, Privacy Glass, Rear Parking Sensors, Tyre Pressure Monitor, 2 Year RAC Platinum Warranty with Nationwide Cover for private users, 12 Months RAC Roadside Assistance, totally immaculate throughout with exceptionally low mileage, UK delivery service, part exchange welcome, low rate finance, please call Jubilee Automotive Group 9am~6pm Monday to Friday and 9am~2pm Saturday on 0121 502 2252