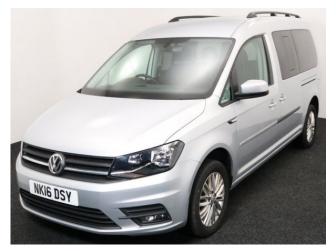

## VW Caddy 2.0 TDi Maxi Life 5 Seat Manual

Aircon ~ Powered Winch ~ Only 11,000 Miles

Make: Volkswagen Model: Caddy, Caddy Maxi Model Year: 2016 Reg Number: NK16DSY Mileage: 11000 Fuel: Diesel Transmission: Manual Colour: Silver 5 seats (plus wheelchair passenger) Stock ref: 2087

## About the VW Caddy 2.0 TDi Maxi Life 5 Seat Manual

2016(16) Reflex Silver Metallic, Rear Wheelchair Access Conversion, 5 Seats + Wheelchair Passenger, Lowered Floor, Fold Out Ramp, Powered Access Winch, Wheelchair Securing System, Air Conditioning, Alloy Wheels, Bluetooth Telephone, Heated Windscreen, Leather Steering Wheel, Cruise Control, Remote Central Locking, Electric Windows, Privacy Glass, Rear Parking Sensors, Tyre Pressure Monitor, 2 Year RAC Platinum Warranty with Nationwide Cover for private users, 12 Months RAC Roadside Assistance, totally immaculate throughout with exceptionally low mileage, UK delivery service, part exchange welcome, low rate finance, please call Jubilee Automotive Group 9am~6pm Monday to Friday and 9am~2pm Saturday on 0121 502 2252