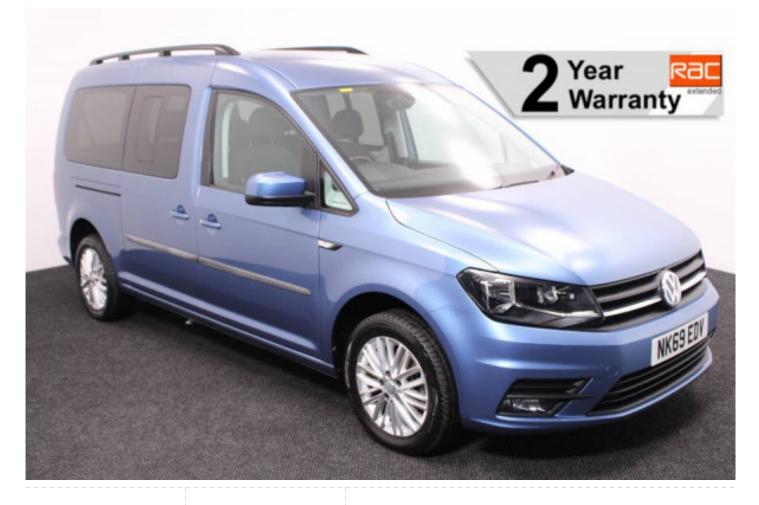

## VW Caddy 2.0 TDi Maxi Life 5 Seat Manual

Aircon ~ Alloys ~ Only 6,000 miles

Make: Volkswagen Model: Caddy, Caddy Maxi Model Year: 2020 Reg Number: NK69EDV

Mileage: 6000 Fuel: Diesel

Transmission: Manual

Colour: Blue

5 seats (plus wheelchair

passenger) Stock ref: 2919

## About the VW Caddy 2.0 TDi Maxi Life 5 Seat Manual

2020(69) Acapulco Blue Metallic, Rear Wheelchair Access Conversion, 5 Seats + Wheelchair Passenger, Lowered Floor, Fold Out Ramp, Wheelchair Securing System, Air Conditioning, Alloy Wheels, Bluetooth Telephone, Heated Windscreen, Multi Function Leather Steering Wheel, Cruise Control, Remote Central Locking, Electric Windows, Privacy Glass, Rear Parking Sensors, Tyre Pressure Monitor, 2 Year Warranty with Nationwide Cover for private users, 12 Months RAC Roadside Assistance, totally immaculate throughout with exceptionally low mileage, UK delivery service, part exchange welcome, low rate finance. Please call Jubilee Automotive Group 9am~6pm Monday to Friday and 9am~2pm Saturday on 0121 502 2252