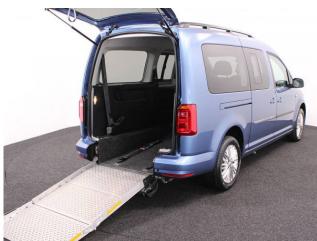

## About the VW Caddy 2.0 TDi Maxi Life 5 Seat Manual

2020(69) Acapulco Blue Metallic, Rear Wheelchair Access Conversion, 5 Seats + Wheelchair Passenger, Lowered Floor, Fold Out Ramp, Wheelchair Securing System, Air Conditioning, Alloy Wheels, Bluetooth Telephone, Heated Windscreen, Multi Function Leather Steering Wheel, Cruise Control, Remote Central Locking, Electric Windows, Privacy Glass, Rear Parking Sensors, Tyre Pressure Monitor, 2 Year Warranty with Nationwide Cover for private users, 12 Months RAC Roadside Assistance, totally immaculate throughout with exceptionally low mileage, UK delivery service, part exchange welcome, low rate finance. Please call Jubilee Automotive Group 9am~6pm Monday to Friday and 9am~2pm Saturday on 0121 502 2252