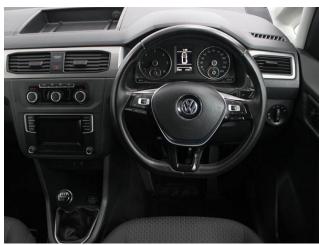

## About the VW Caddy 2.0 TDi Maxi Life 5 Seat Manual

2020(69) Acapulco Blue Metallic, Rear Wheelchair Access Conversion, 5 Seats + Wheelchair Passenger, Lowered Floor, Fold Out Ramp, Wheelchair Securing System, Air Conditioning, Alloy Wheels, Bluetooth Telephone, Heated Windscreen, Multi Function Leather Steering Wheel, Cruise Control, Remote Central Locking, Electric Windows, Privacy Glass, Rear Parking Sensors, Tyre Pressure Monitor, 2 Year Warranty with Nationwide Cover for private users, 12 Months RAC Roadside Assistance, totally immaculate throughout with exceptionally low mileage, UK delivery service, part exchange welcome, low rate finance. Please call Jubilee Automotive Group 9am~6pm Monday to Friday and 9am~2pm Saturday on 0121 502 2252