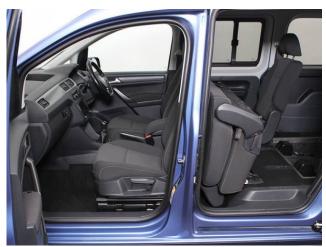

## About the VW Caddy 2.0 TDi Maxi Life 5 Seat Manual

2020(69) Acapulco Blue Metallic, Rear Wheelchair Access Conversion, 5 Seats + Wheelchair Passenger, Lowered Floor, Fold Out Ramp, Wheelchair Securing System, Air Conditioning, Alloy Wheels, Bluetooth Telephone, Heated Windscreen, Multi Function Leather Steering Wheel, Cruise Control, Remote Central Locking, Electric Windows, Privacy Glass, Rear Parking Sensors, Tyre Pressure Monitor, 2 Year Warranty with Nationwide Cover for private users, 12 Months RAC Roadside Assistance, totally immaculate throughout with exceptionally low mileage, UK delivery service, part exchange welcome, low rate finance. Please call Jubilee Automotive Group 9am~6pm Monday to Friday and 9am~2pm Saturday on 0121 502 2252