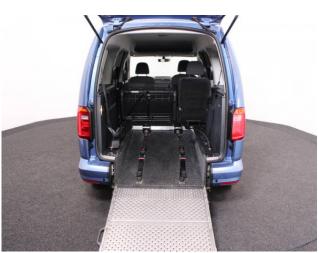

## About the VW Caddy 2.0 TDi Maxi Life 5 Seat Manual

2020(69) Acapulco Blue Metallic, Rear Wheelchair Access Conversion, 5 Seats + Wheelchair Passenger, Lowered Floor, Fold Out Ramp, Wheelchair Securing System, Air Conditioning, Alloy Wheels, Bluetooth Telephone, Heated Windscreen, Multi Function Leather Steering Wheel, Cruise Control, Remote Central Locking, Electric Windows, Privacy Glass, Rear Parking Sensors, Tyre Pressure Monitor, 2 Year Warranty with Nationwide Cover for private users, 12 Months RAC Roadside Assistance, totally immaculate throughout with exceptionally low mileage, UK delivery service, part exchange welcome, low rate finance. Please call Jubilee Automotive Group 9am~6pm Monday to Friday and 9am~2pm Saturday on 0121 502 2252