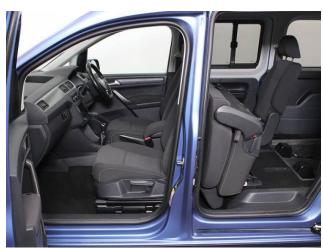

## About the VW Caddy 2.0 TDi Maxi Life 5 Seat Manual

2020(69) Acapulco Blue Metallic, Rear Wheelchair Access Conversion, 5 Seats + Wheelchair Passenger, Lowered Floor, Fold Out Ramp, Wheelchair Securing System, Air Conditioning, Alloy Wheels, Bluetooth Telephone, Heated Windscreen, Multi Function Leather Steering Wheel, Cruise Control, Remote Central Locking, Electric Windows, Privacy Glass, Rear Parking Sensors, Tyre Pressure Monitor, 2 Year Warranty with Nationwide Cover for private users, 12 Months RAC Roadside Assistance, totally immaculate throughout with exceptionally low mileage, UK delivery service, part exchange welcome, low rate finance. Please call Jubilee Automotive Group 9am~6pm Monday to Friday and 9am~2pm Saturday on 0121 502 2252