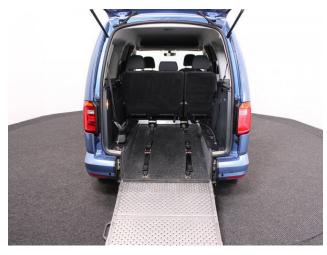

## About the VW Caddy 2.0 TDi Maxi Life 5 Seat Manual

2020(69) Acapulco Blue Metallic, Rear Wheelchair Access Conversion, 5 Seats + Wheelchair Passenger, Lowered Floor, Fold Out Ramp, Wheelchair Securing System, Air Conditioning, Alloy Wheels, Bluetooth Telephone, Heated Windscreen, Multi Function Leather Steering Wheel, Cruise Control, Remote Central Locking, Electric Windows, Privacy Glass, Rear Parking Sensors, Tyre Pressure Monitor, 2 Year Warranty with Nationwide Cover for private users, 12 Months RAC Roadside Assistance, totally immaculate throughout with exceptionally low mileage, UK delivery service, part exchange welcome, low rate finance. Please call Jubilee Automotive Group 9am~6pm Monday to Friday and 9am~2pm Saturday on 0121 502 2252