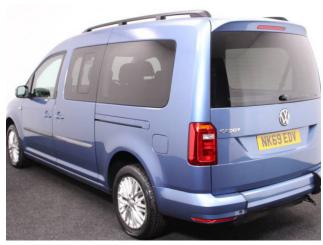

## About the VW Caddy 2.0 TDi Maxi Life 5 Seat Manual

2020(69) Acapulco Blue Metallic, Rear Wheelchair Access Conversion, 5 Seats + Wheelchair Passenger, Lowered Floor, Fold Out Ramp, Wheelchair Securing System, Air Conditioning, Alloy Wheels, Bluetooth Telephone, Heated Windscreen, Multi Function Leather Steering Wheel, Cruise Control, Remote Central Locking, Electric Windows, Privacy Glass, Rear Parking Sensors, Tyre Pressure Monitor, 2 Year Warranty with Nationwide Cover for private users, 12 Months RAC Roadside Assistance, totally immaculate throughout with exceptionally low mileage, UK delivery service, part exchange welcome, low rate finance. Please call Jubilee Automotive Group 9am~6pm Monday to Friday and 9am~2pm Saturday on 0121 502 2252