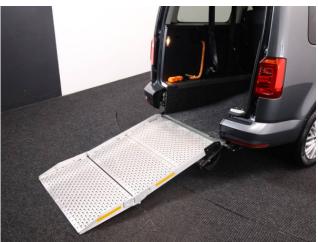

## About the VW Caddy 2.0 TDi Maxi Life 4 Seat Manual

2019(19) Indium Grey Metallic, Rear Wheelchair Access Conversion, 4 Seats + Wheelchair Passenger, Fold Out Ramp, Full Length Lowered Floor, Powered Access Winch, Wheelchair Securing System, Air Conditioning, Alloy Wheels, Bluetooth Telephone, Heated Windscreen, Cruise Control, Remote Central Locking, Electric Windows, Privacy Glass, Rear Parking Sensors, Tyre Pressure Monitor, 2 RAC Platinum Year Warranty with Nationwide Cover for private users, 12 Months RAC Roadside Assistance, totally immaculate throughout, a rare 4 seat conversion allowing the wheelchair user to sit adjacent to the rear passengers, UK delivery service, part exchange welcome, low rate finance. please call Jubilee Automotive Group 9am-6pm Monday to Friday and 9am-2pm Saturday on 0121 502 2252