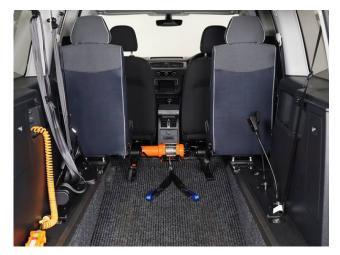

## About the VW Caddy 2.0 TDi Maxi Life 4 Seat Manual

2019(19) Indium Grey Metallic, Rear Wheelchair Access Conversion, 4 Seats + Wheelchair Passenger, Fold Out Ramp, Full Length Lowered Floor, Powered Access Winch, Wheelchair Securing System, Air Conditioning, Alloy Wheels, Bluetooth Telephone, Heated Windscreen, Cruise Control, Remote Central Locking, Electric Windows, Privacy Glass, Rear Parking Sensors, Tyre Pressure Monitor, 2 RAC Platinum Year Warranty with Nationwide Cover for private users, 12 Months RAC Roadside Assistance, totally immaculate throughout, a rare 4 seat conversion allowing the wheelchair user to sit adjacent to the rear passengers, UK delivery service, part exchange welcome, low rate finance. please call Jubilee Automotive Group 9am-6pm Monday to Friday and 9am-2pm Saturday on 0121 502 2252