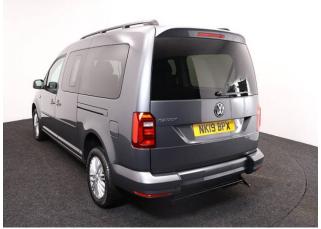

## VW Caddy 2.0 TDi Maxi Life 4 Seat Manual

Aircon ~ Powered Winch ~ Only 4,000 Miles

Make: Volkswagen Model: Caddy, Caddy Maxi Model Year: 2019 Reg Number: NK19BPX Mileage: 4000 Fuel: Diesel Transmission: Manual Colour: Grey 4 seats (plus wheelchair passenger) Stock ref: 3085

## About the VW Caddy 2.0 TDi Maxi Life 4 Seat Manual

2019(19) Indium Grey Metallic, Rear Wheelchair Access Conversion, 4 Seats + Wheelchair Passenger, Fold Out Ramp, Full Length Lowered Floor, Powered Access Winch, Wheelchair Securing System, Air Conditioning, Alloy Wheels, Bluetooth Telephone, Heated Windscreen, Cruise Control, Remote Central Locking, Electric Windows, Privacy Glass, Rear Parking Sensors, Tyre Pressure Monitor, 2 RAC Platinum Year Warranty with Nationwide Cover for private users, 12 Months RAC Roadside Assistance, totally immaculate throughout, a rare 4 seat conversion allowing the wheelchair user to sit adjacent to the rear passengers, UK delivery service, part exchange welcome, low rate finance. please call Jubilee Automotive Group 9am-6pm Monday to Friday and 9am-2pm Saturday on 0121 502 2252