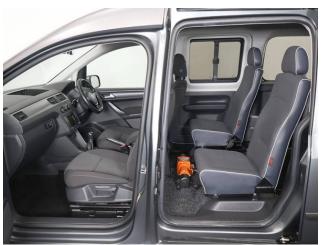

## About the VW Caddy 2.0 TDi Maxi Life 4 Seat Manual

2019(19) Indium Grey Metallic, Rear Wheelchair Access Conversion, 4 Seats + Wheelchair Passenger, Fold Out Ramp, Full Length Lowered Floor, Powered Access Winch, Wheelchair Securing System, Air Conditioning, Alloy Wheels, Bluetooth Telephone, Heated Windscreen, Cruise Control, Remote Central Locking, Electric Windows, Privacy Glass, Rear Parking Sensors, Tyre Pressure Monitor, 2 RAC Platinum Year Warranty with Nationwide Cover for private users, 12 Months RAC Roadside Assistance, totally immaculate throughout, a rare 4 seat conversion allowing the wheelchair user to sit adjacent to the rear passengers, UK delivery service, part exchange welcome, low rate finance. please call Jubilee Automotive Group 9am-6pm Monday to Friday and 9am-2pm Saturday on 0121 502 2252