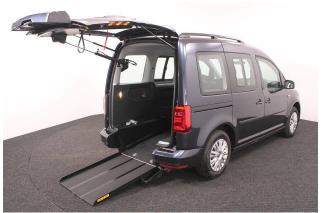

## About the VW Caddy 2.0 TDi Life Driver Transfer 2 Seat Auto (SOLD)

2020(20) Starlight Blue Metallic, Wheelchair Driver, Transfer to Driver's Seat Conversion, 6 Way Powered Transfer Seat, Full Lowered Floor, Remote Controlled Lowering Suspension, Powered Tailgate, Automatic Fold Out Ramp, Push Button Parking Brake, Air Conditioning, Multi-function Leather Steering Wheel, Cruise Control, Bluetooth, Remote Central Locking, Electric Windows, Rear View Camera, Rear Parking Sensors, Roof Rails, 2 Year RAC Platinum Warranty with Nationwide Cover for private users, 12 Months RAC Roadside Assistance, totally immaculate throughout with exceptionally low mileage, UK delivery service, part exchange welcome, low rate finance, please call Jubilee Automotive Group 9am~6pm Monday to Friday and 9am~2pm Saturday on 0121 502 2252