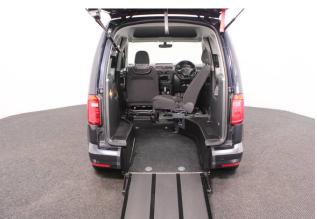

## About the VW Caddy 2.0 TDi Life Driver Transfer 2 Seat Auto (SOLD)

2020(20) Starlight Blue Metallic, Wheelchair Driver, Transfer to Driver's Seat Conversion, 6 Way Powered Transfer Seat, Full Lowered Floor, Remote Controlled Lowering Suspension, Powered Tailgate, Automatic Fold Out Ramp, Push Button Parking Brake, Air Conditioning, Multi-function Leather Steering Wheel, Cruise Control, Bluetooth, Remote Central Locking, Electric Windows, Rear View Camera, Rear Parking Sensors, Roof Rails, 2 Year RAC Platinum Warranty with Nationwide Cover for private users, 12 Months RAC Roadside Assistance, totally immaculate throughout with exceptionally low mileage, UK delivery service, part exchange welcome, low rate finance, please call Jubilee Automotive Group 9am~6pm Monday to Friday and 9am~2pm Saturday on 0121 502 2252