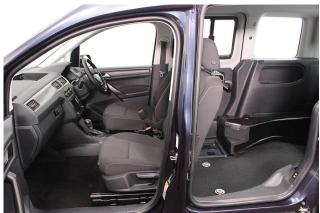

## About the VW Caddy 2.0 TDi Life Driver Transfer 2 Seat Auto (SOLD)

2020(20) Starlight Blue Metallic, Wheelchair Driver, Transfer to Driver's Seat Conversion, 6 Way Powered Transfer Seat, Full Lowered Floor, Remote Controlled Lowering Suspension, Powered Tailgate, Automatic Fold Out Ramp, Push Button Parking Brake, Air Conditioning, Multi-function Leather Steering Wheel, Cruise Control, Bluetooth, Remote Central Locking, Electric Windows, Rear View Camera, Rear Parking Sensors, Roof Rails, 2 Year RAC Platinum Warranty with Nationwide Cover for private users, 12 Months RAC Roadside Assistance, totally immaculate throughout with exceptionally low mileage, UK delivery service, part exchange welcome, low rate finance, please call Jubilee Automotive Group 9am~6pm Monday to Friday and 9am~2pm Saturday on 0121 502 2252