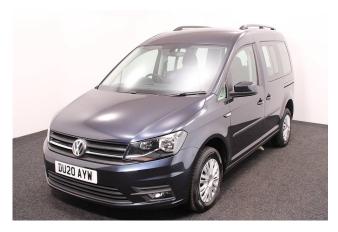

## VW Caddy 2.0 TDi Life Driver Transfer 2 Seat Auto (SOLD)

Powered Transfer Seat ~ Rear Camera ~ Only 21,000 Miles

Make: Volkswagen Model: Caddy, Caddy Maxi Model Year: 2020 Reg Number: DU20AYW Mileage: 21000

Fuel: Diesel

Transmission: Automatic

Colour: Blue

2 seats (plus wheelchair

passenger) Stock ref: 3055

## About the VW Caddy 2.0 TDi Life Driver Transfer 2 Seat Auto (SOLD)

2020(20) Starlight Blue Metallic, Wheelchair Driver, Transfer to Driver's Seat Conversion, 6 Way Powered Transfer Seat, Full Lowered Floor, Remote Controlled Lowering Suspension, Powered Tailgate, Automatic Fold Out Ramp, Push Button Parking Brake, Air Conditioning, Multi-function Leather Steering Wheel, Cruise Control, Bluetooth, Remote Central Locking, Electric Windows, Rear View Camera, Rear Parking Sensors, Roof Rails, 2 Year RAC Platinum Warranty with Nationwide Cover for private users, 12 Months RAC Roadside Assistance, totally immaculate throughout with exceptionally low mileage, UK delivery service, part exchange welcome, low rate finance, please call Jubilee Automotive Group 9am~6pm Monday to Friday and 9am~2pm Saturday on 0121 502 2252