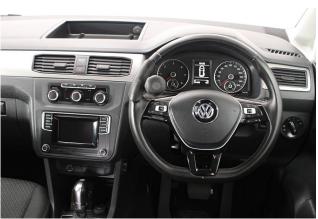

## About the VW Caddy 2.0 TDi Life Driver Transfer 2 Seat Auto (SOLD)

2020(20) Starlight Blue Metallic, Wheelchair Driver, Transfer to Driver's Seat Conversion, 6 Way Powered Transfer Seat, Full Lowered Floor, Remote Controlled Lowering Suspension, Powered Tailgate, Automatic Fold Out Ramp, Push Button Parking Brake, Air Conditioning, Multi-function Leather Steering Wheel, Cruise Control, Bluetooth, Remote Central Locking, Electric Windows, Rear View Camera, Rear Parking Sensors, Roof Rails, 2 Year RAC Platinum Warranty with Nationwide Cover for private users, 12 Months RAC Roadside Assistance, totally immaculate throughout with exceptionally low mileage, UK delivery service, part exchange welcome, low rate finance, please call Jubilee Automotive Group 9am~6pm Monday to Friday and 9am~2pm Saturday on 0121 502 2252