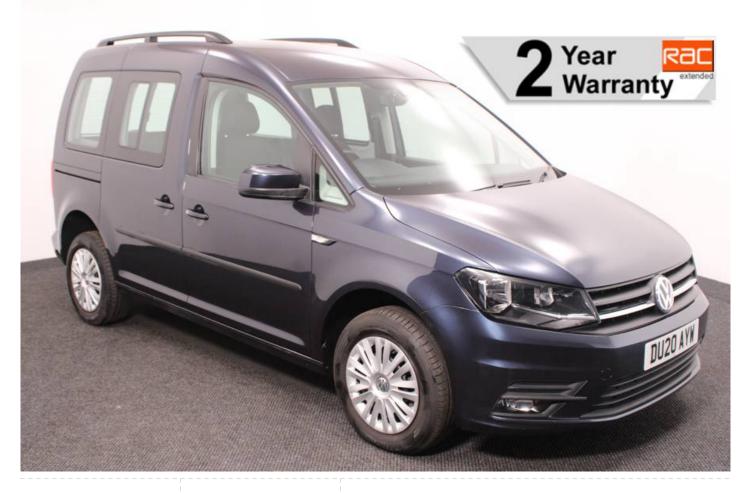

## VW Caddy 2.0 TDi Life Driver Transfer 2 Seat Auto (SOLD)

Powered Transfer Seat ~ Rear Camera ~ Only 21,000 Miles

Make: Volkswagen Model: Caddy, Caddy Maxi Model Year: 2020 Reg Number: DU20AYW Mileage: 21000

Fuel: Diesel

Transmission: Automatic

Colour: Blue

2 seats (plus wheelchair

passenger) Stock ref: 3055

## About the VW Caddy 2.0 TDi Life Driver Transfer 2 Seat Auto (SOLD)

2020(20) Starlight Blue Metallic, Wheelchair Driver, Transfer to Driver's Seat Conversion, 6 Way Powered Transfer Seat, Full Lowered Floor, Remote Controlled Lowering Suspension, Powered Tailgate, Automatic Fold Out Ramp, Push Button Parking Brake, Air Conditioning, Multi-function Leather Steering Wheel, Cruise Control, Bluetooth, Remote Central Locking, Electric Windows, Rear View Camera, Rear Parking Sensors, Roof Rails, 2 Year RAC Platinum Warranty with Nationwide Cover for private users, 12 Months RAC Roadside Assistance, totally immaculate throughout with exceptionally low mileage, UK delivery service, part exchange welcome, low rate finance, please call Jubilee Automotive Group 9am~6pm Monday to Friday and 9am~2pm Saturday on 0121 502 2252