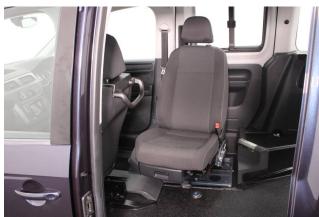

## About the VW Caddy 2.0 TDi Life Driver Transfer 2 Seat Auto (SOLD)

2020(20) Starlight Blue Metallic, Wheelchair Driver, Transfer to Driver's Seat Conversion, 6 Way Powered Transfer Seat, Full Lowered Floor, Remote Controlled Lowering Suspension, Powered Tailgate, Automatic Fold Out Ramp, Push Button Parking Brake, Air Conditioning, Multi-function Leather Steering Wheel, Cruise Control, Bluetooth, Remote Central Locking, Electric Windows, Rear View Camera, Rear Parking Sensors, Roof Rails, 2 Year RAC Platinum Warranty with Nationwide Cover for private users, 12 Months RAC Roadside Assistance, totally immaculate throughout with exceptionally low mileage, UK delivery service, part exchange welcome, low rate finance, please call Jubilee Automotive Group 9am~6pm Monday to Friday and 9am~2pm Saturday on 0121 502 2252