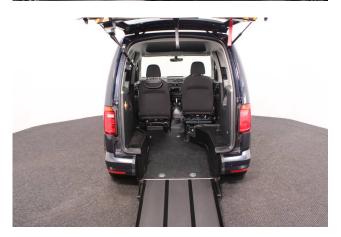

## About the VW Caddy 2.0 TDi Life Driver Transfer 2 Seat Auto (SOLD)

2020(20) Starlight Blue Metallic, Wheelchair Driver, Transfer to Driver's Seat Conversion, 6 Way Powered Transfer Seat, Full Lowered Floor, Remote Controlled Lowering Suspension, Powered Tailgate, Automatic Fold Out Ramp, Push Button Parking Brake, Air Conditioning, Multi-function Leather Steering Wheel, Cruise Control, Bluetooth, Remote Central Locking, Electric Windows, Rear View Camera, Rear Parking Sensors, Roof Rails, 2 Year RAC Platinum Warranty with Nationwide Cover for private users, 12 Months RAC Roadside Assistance, totally immaculate throughout with exceptionally low mileage, UK delivery service, part exchange welcome, low rate finance, please call Jubilee Automotive Group 9am~6pm Monday to Friday and 9am~2pm Saturday on 0121 502 2252