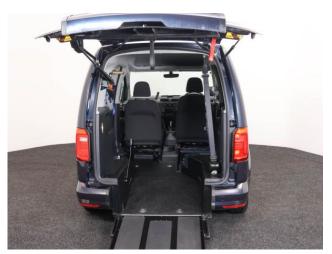

## About the VW Caddy 2.0 TDi Life Driver Transfer 2 Seat Auto

2019(19) Starlight Blue Metallic, Wheelchair Driver, Transfer to Driver's Seat Conversion, 6 Way Powered Transfer Seat, Full Lowered Floor, Remote Controlled Lowering Suspension, Powered Tailgate, Automatic Fold Out Ramp, Push Button Parking Brake, Air Conditioning, Multi-function Leather Steering Wheel, Cruise Control, Bluetooth, Remote Central Locking, Electric Windows, Rear Parking Sensors, Roof Rails, 2 Year RAC Platinum Warranty with Nationwide Cover for private users, 12 Months RAC Roadside Assistance, totally immaculate throughout with exceptionally low mileage, UK delivery service, part exchange welcome, low rate finance, please call Jubilee Automotive Group 9am~6pm Monday to Friday and 9am~2pm Saturday on 0121 502 2252