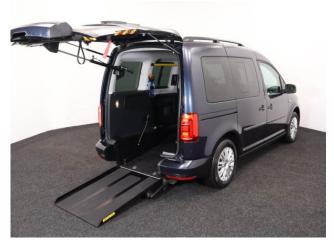

## About the VW Caddy 2.0 TDi Life Driver Transfer 2 Seat Auto

2019(19) Starlight Blue Metallic, Wheelchair Driver, Transfer to Driver's Seat Conversion, 6 Way Powered Transfer Seat, Full Lowered Floor, Remote Controlled Lowering Suspension, Powered Tailgate, Automatic Fold Out Ramp, Push Button Parking Brake, Air Conditioning, Multi-function Leather Steering Wheel, Cruise Control, Bluetooth, Remote Central Locking, Electric Windows, Rear Parking Sensors, Roof Rails, 2 Year RAC Platinum Warranty with Nationwide Cover for private users, 12 Months RAC Roadside Assistance, totally immaculate throughout with exceptionally low mileage, UK delivery service, part exchange welcome, low rate finance, please call Jubilee Automotive Group 9am~6pm Monday to Friday and 9am~2pm Saturday on 0121 502 2252