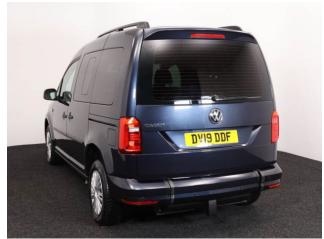

## VW Caddy 2.0 TDi Life Driver Transfer 2 Seat Auto

Powered Transfer Seat ~ Aircon ~ Only 3,000 Miles

Make: Volkswagen Model: Caddy, Caddy Maxi Model Year: 2019 Reg Number: DV19DDF

Mileage: 3000 Fuel: Diesel

## About the VW Caddy 2.0 TDi Life Driver Transfer 2 Seat Auto

2019(19) Starlight Blue Metallic, Wheelchair Driver, Transfer to Driver's Seat Conversion, 6 Way Powered Transfer Seat, Full Lowered Floor, Remote Controlled Lowering Suspension, Powered Tailgate, Automatic Fold Out Ramp, Push Button Parking Brake, Air Conditioning, Multi-function Leather Steering Wheel, Cruise Control, Bluetooth, Remote Central Locking, Electric Windows, Rear Parking Sensors, Roof Rails, 2 Year RAC Platinum Warranty with Nationwide Cover for private users, 12 Months RAC Roadside Assistance, totally immaculate throughout with exceptionally low mileage, UK delivery service, part exchange welcome, low rate finance, please call Jubilee Automotive Group 9am~6pm Monday to Friday and 9am~2pm Saturday on 0121 502 2252