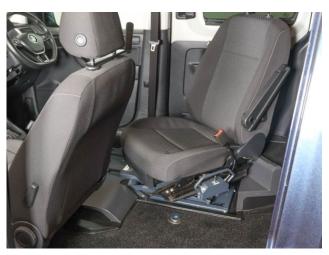

## About the VW Caddy 2.0 TDi Life Driver Transfer 2 Seat Auto

2019(19) Starlight Blue Metallic, Wheelchair Driver, Transfer to Driver's Seat Conversion, 6 Way Powered Transfer Seat, Full Lowered Floor, Remote Controlled Lowering Suspension, Powered Tailgate, Automatic Fold Out Ramp, Push Button Parking Brake, Air Conditioning, Multi-function Leather Steering Wheel, Cruise Control, Bluetooth, Remote Central Locking, Electric Windows, Rear Parking Sensors, Roof Rails, 2 Year RAC Platinum Warranty with Nationwide Cover for private users, 12 Months RAC Roadside Assistance, totally immaculate throughout with exceptionally low mileage, UK delivery service, part exchange welcome, low rate finance, please call Jubilee Automotive Group 9am~6pm Monday to Friday and 9am~2pm Saturday on 0121 502 2252