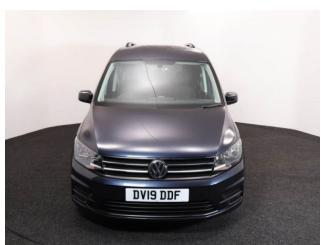

## VW Caddy 2.0 TDi Life Driver Transfer 2 Seat Auto

Powered Transfer Seat ~ Aircon ~ Only 3,000 Miles

Make: Volkswagen Model: Caddy, Caddy Maxi Model Year: 2019 Reg Number: DV19DDF

Mileage: 3000 Fuel: Diesel

## About the VW Caddy 2.0 TDi Life Driver Transfer 2 Seat Auto

2019(19) Starlight Blue Metallic, Wheelchair Driver, Transfer to Driver's Seat Conversion, 6 Way Powered Transfer Seat, Full Lowered Floor, Remote Controlled Lowering Suspension, Powered Tailgate, Automatic Fold Out Ramp, Push Button Parking Brake, Air Conditioning, Multi-function Leather Steering Wheel, Cruise Control, Bluetooth, Remote Central Locking, Electric Windows, Rear Parking Sensors, Roof Rails, 2 Year RAC Platinum Warranty with Nationwide Cover for private users, 12 Months RAC Roadside Assistance, totally immaculate throughout with exceptionally low mileage, UK delivery service, part exchange welcome, low rate finance, please call Jubilee Automotive Group 9am~6pm Monday to Friday and 9am~2pm Saturday on 0121 502 2252