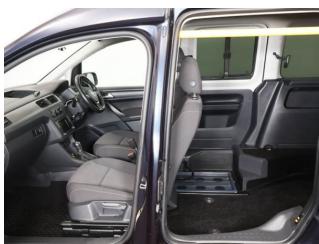

## About the VW Caddy 2.0 TDi Life Driver Transfer 2 Seat Auto

2019(19) Starlight Blue Metallic, Wheelchair Driver, Transfer to Driver's Seat Conversion, 6 Way Powered Transfer Seat, Full Lowered Floor, Remote Controlled Lowering Suspension, Powered Tailgate, Automatic Fold Out Ramp, Push Button Parking Brake, Air Conditioning, Multi-function Leather Steering Wheel, Cruise Control, Bluetooth, Remote Central Locking, Electric Windows, Rear Parking Sensors, Roof Rails, 2 Year RAC Platinum Warranty with Nationwide Cover for private users, 12 Months RAC Roadside Assistance, totally immaculate throughout with exceptionally low mileage, UK delivery service, part exchange welcome, low rate finance, please call Jubilee Automotive Group 9am~6pm Monday to Friday and 9am~2pm Saturday on 0121 502 2252