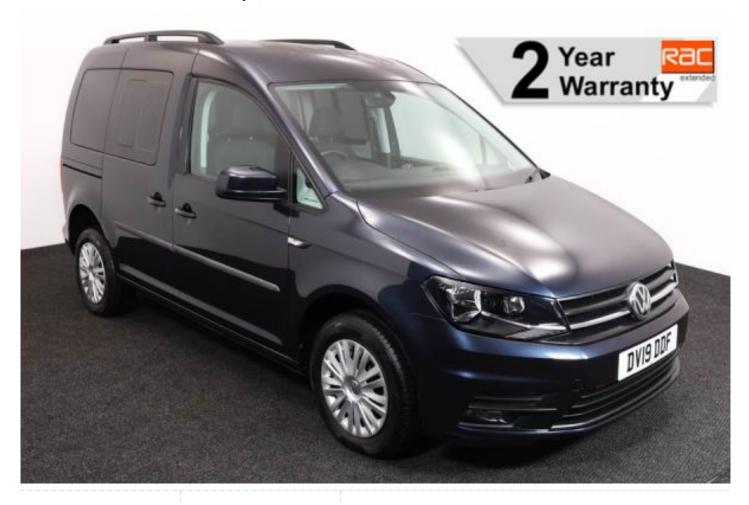

## VW Caddy 2.0 TDi Life Driver Transfer 2 Seat Auto

Powered Transfer Seat ~ Aircon ~ Only 3,000 Miles

Make: Volkswagen Model: Caddy, Caddy Maxi Model Year: 2019 Reg Number: DV19DDF

Mileage: 3000 Fuel: Diesel

## About the VW Caddy 2.0 TDi Life Driver Transfer 2 Seat Auto

2019(19) Starlight Blue Metallic, Wheelchair Driver, Transfer to Driver's Seat Conversion, 6 Way Powered Transfer Seat, Full Lowered Floor, Remote Controlled Lowering Suspension, Powered Tailgate, Automatic Fold Out Ramp, Push Button Parking Brake, Air Conditioning, Multi-function Leather Steering Wheel, Cruise Control, Bluetooth, Remote Central Locking, Electric Windows, Rear Parking Sensors, Roof Rails, 2 Year RAC Platinum Warranty with Nationwide Cover for private users, 12 Months RAC Roadside Assistance, totally immaculate throughout with exceptionally low mileage, UK delivery service, part exchange welcome, low rate finance, please call Jubilee Automotive Group 9am~6pm Monday to Friday and 9am~2pm Saturday on 0121 502 2252