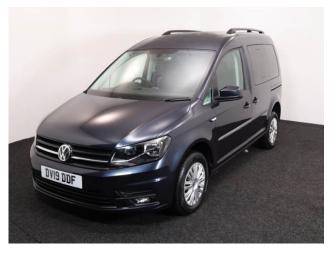

## VW Caddy 2.0 TDi Life Driver Transfer 2 Seat Auto

Powered Transfer Seat ~ Aircon ~ Only 3,000 Miles

Make: Volkswagen Model: Caddy, Caddy Maxi Model Year: 2019 Reg Number: DV19DDF

Mileage: 3000 Fuel: Diesel

## About the VW Caddy 2.0 TDi Life Driver Transfer 2 Seat Auto

2019(19) Starlight Blue Metallic, Wheelchair Driver, Transfer to Driver's Seat Conversion, 6 Way Powered Transfer Seat, Full Lowered Floor, Remote Controlled Lowering Suspension, Powered Tailgate, Automatic Fold Out Ramp, Push Button Parking Brake, Air Conditioning, Multi-function Leather Steering Wheel, Cruise Control, Bluetooth, Remote Central Locking, Electric Windows, Rear Parking Sensors, Roof Rails, 2 Year RAC Platinum Warranty with Nationwide Cover for private users, 12 Months RAC Roadside Assistance, totally immaculate throughout with exceptionally low mileage, UK delivery service, part exchange welcome, low rate finance, please call Jubilee Automotive Group 9am~6pm Monday to Friday and 9am~2pm Saturday on 0121 502 2252