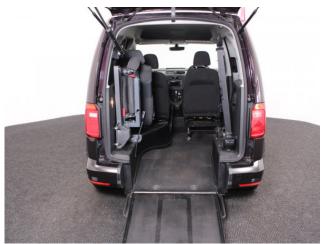

## About the VW Caddy 2.0 TDi Life Drive From 4 Seat Auto

2016(16) Blackberry Metallic, Drive From Wheelchair Conversion, 4 Seats or 3 Seats + Wheelchair Driver, Driver's Quick Release Service Seat, Remote Controlled Lowering Suspension, Powered Tailgate & Automatic Fold Out Ramp, Automatic Wheelchair Docking Point, Push Button Parking Brake, Push Button Start, Air Conditioning, Bluetooth Telephone, Leather Steering Wheel, Cruise Control, Heated Front Screen, Remote Central Locking, Electric Windows, Privacy Glass, Rear Parking Sensors, Tyre Pressure Monitor, 2 Year RAC Platinum Warranty with Nationwide Cover for private users, 12 Months RAC Roadside Assistance, totally immaculate throughout with exceptionally low mileage, UK delivery service, part exchange welcome, low rate finance, please call Jubilee Automotive Group 9am~6pm Monday to Friday and 9am~2pm Saturday on 0121 502 2252