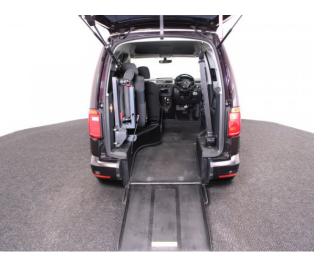

## About the VW Caddy 2.0 TDi Life Drive From 4 Seat Auto

2016(16) Blackberry Metallic, Drive From Wheelchair Conversion, 4 Seats or 3 Seats + Wheelchair Driver, Driver's Quick Release Service Seat, Remote Controlled Lowering Suspension, Powered Tailgate & Automatic Fold Out Ramp, Automatic Wheelchair Docking Point, Push Button Parking Brake, Push Button Start, Air Conditioning, Bluetooth Telephone, Leather Steering Wheel, Cruise Control, Heated Front Screen, Remote Central Locking, Electric Windows, Privacy Glass, Rear Parking Sensors, Tyre Pressure Monitor, 2 Year RAC Platinum Warranty with Nationwide Cover for private users, 12 Months RAC Roadside Assistance, totally immaculate throughout with exceptionally low mileage, UK delivery service, part exchange welcome, low rate finance, please call Jubilee Automotive Group 9am~6pm Monday to Friday and 9am~2pm Saturday on 0121 502 2252