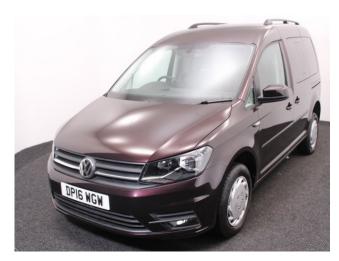

## VW Caddy 2.0 TDi Life Drive From 4 Seat Auto

Drive From Wheelchair ~ Only 29,000 Miles

Make: Volkswagen Model: Caddy, Caddy Maxi Model Year: 2016 Reg Number: DP16WGW

Mileage: 29000 Fuel: Diesel

Transmission: Automatic

Colour: Purple

4 seats (plus wheelchair

passenger) Stock ref: 2325

## About the VW Caddy 2.0 TDi Life Drive From 4 Seat Auto

2016(16) Blackberry Metallic, Drive From Wheelchair Conversion, 4 Seats or 3 Seats + Wheelchair Driver, Driver's Quick Release Service Seat, Remote Controlled Lowering Suspension, Powered Tailgate & Automatic Fold Out Ramp, Automatic Wheelchair Docking Point, Push Button Parking Brake, Push Button Start, Air Conditioning, Bluetooth Telephone, Leather Steering Wheel, Cruise Control, Heated Front Screen, Remote Central Locking, Electric Windows, Privacy Glass, Rear Parking Sensors, Tyre Pressure Monitor, 2 Year RAC Platinum Warranty with Nationwide Cover for private users, 12 Months RAC Roadside Assistance, totally immaculate throughout with exceptionally low mileage, UK delivery service, part exchange welcome, low rate finance, please call Jubilee Automotive Group 9am~6pm Monday to Friday and 9am~2pm Saturday on 0121 502 2252