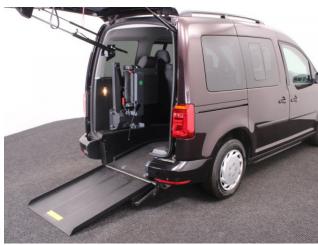

## About the VW Caddy 2.0 TDi Life Drive From 4 Seat Auto

2016(16) Blackberry Metallic, Drive From Wheelchair Conversion, 4 Seats or 3 Seats + Wheelchair Driver, Driver's Quick Release Service Seat, Remote Controlled Lowering Suspension, Powered Tailgate & Automatic Fold Out Ramp, Automatic Wheelchair Docking Point, Push Button Parking Brake, Push Button Start, Air Conditioning, Bluetooth Telephone, Leather Steering Wheel, Cruise Control, Heated Front Screen, Remote Central Locking, Electric Windows, Privacy Glass, Rear Parking Sensors, Tyre Pressure Monitor, 2 Year RAC Platinum Warranty with Nationwide Cover for private users, 12 Months RAC Roadside Assistance, totally immaculate throughout with exceptionally low mileage, UK delivery service, part exchange welcome, low rate finance, please call Jubilee Automotive Group 9am~6pm Monday to Friday and 9am~2pm Saturday on 0121 502 2252