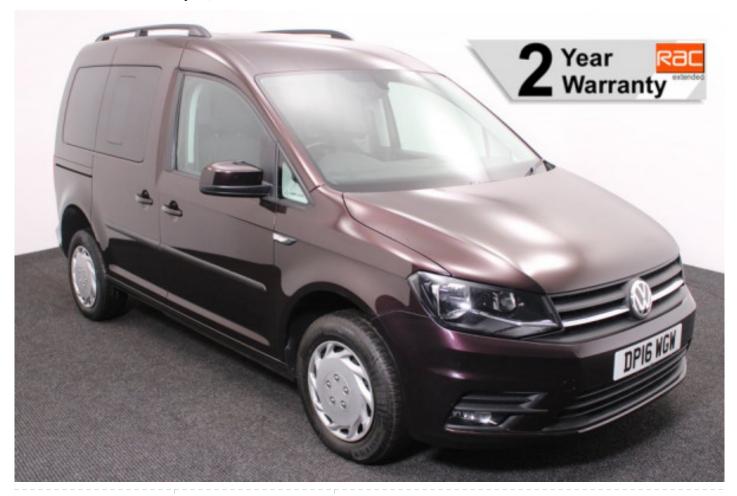

## VW Caddy 2.0 TDi Life Drive From 4 Seat Auto

Drive From Wheelchair ~ Only 29,000 Miles

Make: Volkswagen Model: Caddy, Caddy Maxi Model Year: 2016 Reg Number: DP16WGW

Mileage: 29000 Fuel: Diesel

Transmission: Automatic

Colour: Purple

4 seats (plus wheelchair

passenger) Stock ref: 2325

## About the VW Caddy 2.0 TDi Life Drive From 4 Seat Auto

2016(16) Blackberry Metallic, Drive From Wheelchair Conversion, 4 Seats or 3 Seats + Wheelchair Driver, Driver's Quick Release Service Seat, Remote Controlled Lowering Suspension, Powered Tailgate & Automatic Fold Out Ramp, Automatic Wheelchair Docking Point, Push Button Parking Brake, Push Button Start, Air Conditioning, Bluetooth Telephone, Leather Steering Wheel, Cruise Control, Heated Front Screen, Remote Central Locking, Electric Windows, Privacy Glass, Rear Parking Sensors, Tyre Pressure Monitor, 2 Year RAC Platinum Warranty with Nationwide Cover for private users, 12 Months RAC Roadside Assistance, totally immaculate throughout with exceptionally low mileage, UK delivery service, part exchange welcome, low rate finance, please call Jubilee Automotive Group 9am~6pm Monday to Friday and 9am~2pm Saturday on 0121 502 2252