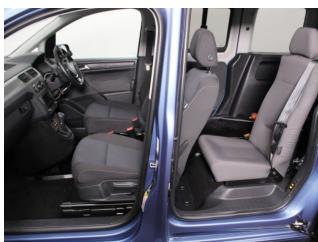

## About the VW Caddy 2.0 TDi Life Drive From 3 Seat Auto (SOLD)

2019(19) Acapulco Blue Metallic, Drive From Wheelchair Conversion, 3 Seats or 2 Seats + Wheelchair Driver, Driver's Quick Release Service Seat, Remote Controlled Lowering Suspension, Powered Tailgate & Automatic Fold Out Ramp, Automatic Wheelchair Docking Point, Push Button Parking Brake, Push Button Start, Air Conditioning, Bluetooth Telephone, Multi Function Leather Steering Wheel, Cruise Control, Heated Front Screen, Remote Central Locking, Electric Windows, Privacy Glass, Rear Parking Sensors, Tyre Pressure Monitor, 2 Year RAC Platinum Warranty with Nationwide Cover for private users, 12 Months RAC Roadside Assistance, totally immaculate throughout with exceptionally low mileage, UK delivery service, part exchange welcome, low rate finance, please call Jubilee Automotive Group 9am~6pm Monday to Friday and 9am~2pm Saturday on 0121 502 2252