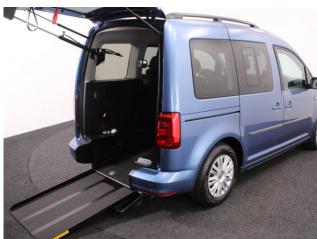

## VW Caddy 2.0 TDi Life Drive From 3 Seat Auto (SOLD)

Drive From Wheelchair ~ Powered Tailgate & Ramp ~ Only 9,000 Miles

Make: Volkswagen Model: Caddy, Caddy Maxi Model Year: 2019 Reg Number: DL19OJV Mileage: 9000 Fuel: Diesel Transmission: Automatic

## About the VW Caddy 2.0 TDi Life Drive From 3 Seat Auto (SOLD)

2019(19) Acapulco Blue Metallic, Drive From Wheelchair Conversion, 3 Seats or 2 Seats + Wheelchair Driver, Driver's Quick Release Service Seat, Remote Controlled Lowering Suspension, Powered Tailgate & Automatic Fold Out Ramp, Automatic Wheelchair Docking Point, Push Button Parking Brake, Push Button Start, Air Conditioning, Bluetooth Telephone, Multi Function Leather Steering Wheel, Cruise Control, Heated Front Screen, Remote Central Locking, Electric Windows, Privacy Glass, Rear Parking Sensors, Tyre Pressure Monitor, 2 Year RAC Platinum Warranty with Nationwide Cover for private users, 12 Months RAC Roadside Assistance, totally immaculate throughout with exceptionally low mileage, UK delivery service, part exchange welcome, low rate finance, please call Jubilee Automotive Group 9am~6pm Monday to Friday and 9am~2pm Saturday on 0121 502 2252