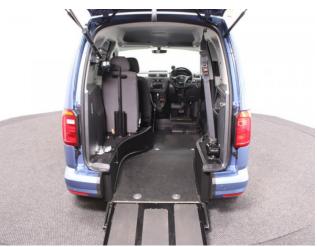

## About the VW Caddy 2.0 TDi Life Drive From 3 Seat Auto (SOLD)

2019(19) Acapulco Blue Metallic, Drive From Wheelchair Conversion, 3 Seats or 2 Seats + Wheelchair Driver, Driver's Quick Release Service Seat, Remote Controlled Lowering Suspension, Powered Tailgate & Automatic Fold Out Ramp, Automatic Wheelchair Docking Point, Push Button Parking Brake, Push Button Start, Air Conditioning, Bluetooth Telephone, Multi Function Leather Steering Wheel, Cruise Control, Heated Front Screen, Remote Central Locking, Electric Windows, Privacy Glass, Rear Parking Sensors, Tyre Pressure Monitor, 2 Year RAC Platinum Warranty with Nationwide Cover for private users, 12 Months RAC Roadside Assistance, totally immaculate throughout with exceptionally low mileage, UK delivery service, part exchange welcome, low rate finance, please call Jubilee Automotive Group 9am~6pm Monday to Friday and 9am~2pm Saturday on 0121 502 2252