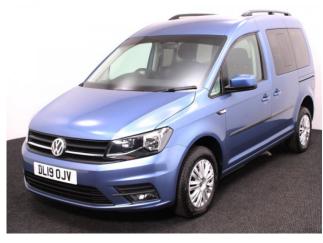

## VW Caddy 2.0 TDi Life Drive From 3 Seat Auto (SOLD)

Drive From Wheelchair ~ Powered Tailgate & Ramp ~ Only 9,000 Miles

Make: Volkswagen Model: Caddy, Caddy Maxi Model Year: 2019 Reg Number: DL19OJV Mileage: 9000 Fuel: Diesel Transmission: Automatic

Colour: Blue

3 seats (plus wheelchair

passenger) Stock ref: 2449

## About the VW Caddy 2.0 TDi Life Drive From 3 Seat Auto (SOLD)

2019(19) Acapulco Blue Metallic, Drive From Wheelchair Conversion, 3 Seats or 2 Seats + Wheelchair Driver, Driver's Quick Release Service Seat, Remote Controlled Lowering Suspension, Powered Tailgate & Automatic Fold Out Ramp, Automatic Wheelchair Docking Point, Push Button Parking Brake, Push Button Start, Air Conditioning, Bluetooth Telephone, Multi Function Leather Steering Wheel, Cruise Control, Heated Front Screen, Remote Central Locking, Electric Windows, Privacy Glass, Rear Parking Sensors, Tyre Pressure Monitor, 2 Year RAC Platinum Warranty with Nationwide Cover for private users, 12 Months RAC Roadside Assistance, totally immaculate throughout with exceptionally low mileage, UK delivery service, part exchange welcome, low rate finance, please call Jubilee Automotive Group 9am~6pm Monday to Friday and 9am~2pm Saturday on 0121 502 2252