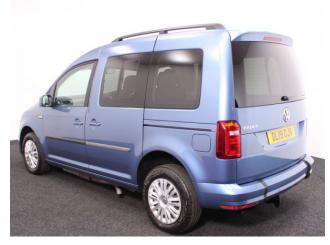

## VW Caddy 2.0 TDi Life Drive From 3 Seat Auto (SOLD)

Drive From Wheelchair ~ Powered Tailgate & Ramp ~ Only 9,000 Miles

Make: Volkswagen Model: Caddy, Caddy Maxi Model Year: 2019 Reg Number: DL19OJV Mileage: 9000 Fuel: Diesel Transmission: Automatic

Colour: Blue

3 seats (plus wheelchair

passenger) Stock ref: 2449

## About the VW Caddy 2.0 TDi Life Drive From 3 Seat Auto (SOLD)

2019(19) Acapulco Blue Metallic, Drive From Wheelchair Conversion, 3 Seats or 2 Seats + Wheelchair Driver, Driver's Quick Release Service Seat, Remote Controlled Lowering Suspension, Powered Tailgate & Automatic Fold Out Ramp, Automatic Wheelchair Docking Point, Push Button Parking Brake, Push Button Start, Air Conditioning, Bluetooth Telephone, Multi Function Leather Steering Wheel, Cruise Control, Heated Front Screen, Remote Central Locking, Electric Windows, Privacy Glass, Rear Parking Sensors, Tyre Pressure Monitor, 2 Year RAC Platinum Warranty with Nationwide Cover for private users, 12 Months RAC Roadside Assistance, totally immaculate throughout with exceptionally low mileage, UK delivery service, part exchange welcome, low rate finance, please call Jubilee Automotive Group 9am~6pm Monday to Friday and 9am~2pm Saturday on 0121 502 2252