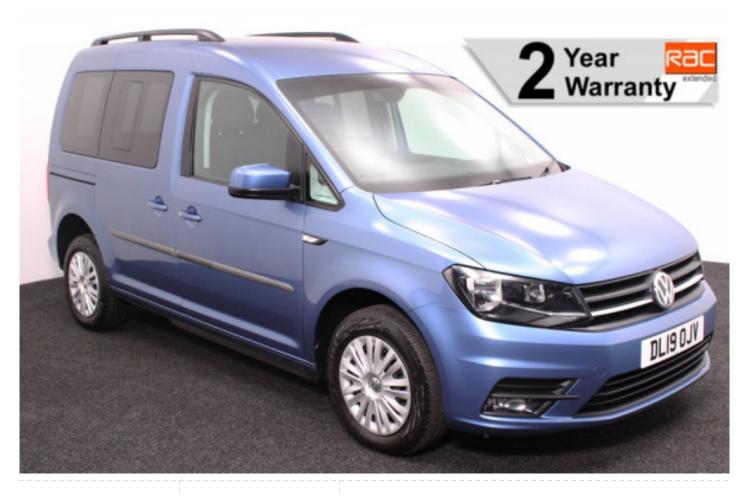

## VW Caddy 2.0 TDi Life Drive From 3 Seat Auto (SOLD)

Drive From Wheelchair ~ Powered Tailgate & Ramp ~ Only 9,000 Miles

Make: Volkswagen Model: Caddy, Caddy Maxi Model Year: 2019 Reg Number: DL19OJV Mileage: 9000 Fuel: Diesel Transmission: Automatic

Colour: Blue

3 seats (plus wheelchair

passenger) Stock ref: 2449

## About the VW Caddy 2.0 TDi Life Drive From 3 Seat Auto (SOLD)

2019(19) Acapulco Blue Metallic, Drive From Wheelchair Conversion, 3 Seats or 2 Seats + Wheelchair Driver, Driver's Quick Release Service Seat, Remote Controlled Lowering Suspension, Powered Tailgate & Automatic Fold Out Ramp, Automatic Wheelchair Docking Point, Push Button Parking Brake, Push Button Start, Air Conditioning, Bluetooth Telephone, Multi Function Leather Steering Wheel, Cruise Control, Heated Front Screen, Remote Central Locking, Electric Windows, Privacy Glass, Rear Parking Sensors, Tyre Pressure Monitor, 2 Year RAC Platinum Warranty with Nationwide Cover for private users, 12 Months RAC Roadside Assistance, totally immaculate throughout with exceptionally low mileage, UK delivery service, part exchange welcome, low rate finance, please call Jubilee Automotive Group 9am~6pm Monday to Friday and 9am~2pm Saturday on 0121 502 2252