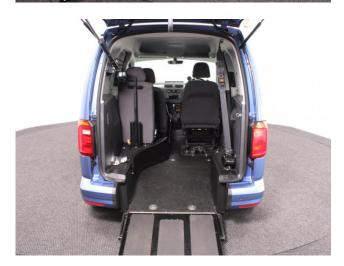

## About the VW Caddy 2.0 TDi Life Drive From 3 Seat Auto (SOLD)

2019(19) Acapulco Blue Metallic, Drive From Wheelchair Conversion, 3 Seats or 2 Seats + Wheelchair Driver, Driver's Quick Release Service Seat, Remote Controlled Lowering Suspension, Powered Tailgate & Automatic Fold Out Ramp, Automatic Wheelchair Docking Point, Push Button Parking Brake, Push Button Start, Air Conditioning, Bluetooth Telephone, Multi Function Leather Steering Wheel, Cruise Control, Heated Front Screen, Remote Central Locking, Electric Windows, Privacy Glass, Rear Parking Sensors, Tyre Pressure Monitor, 2 Year RAC Platinum Warranty with Nationwide Cover for private users, 12 Months RAC Roadside Assistance, totally immaculate throughout with exceptionally low mileage, UK delivery service, part exchange welcome, low rate finance, please call Jubilee Automotive Group 9am~6pm Monday to Friday and 9am~2pm Saturday on 0121 502 2252