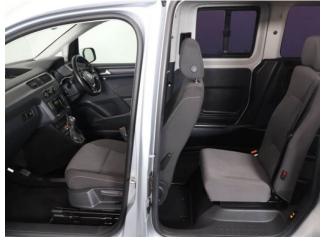

## About the VW Caddy 2.0 TDi Life Drive From 3 Seat Auto

2016(16) Reflex Silver Metallic, Drive From Wheelchair Conversion, 3 Seats or 2 Seats + Wheelchair Driver, Quick Release Driver's Service Seat, Remote Controlled Lowering Suspension, Powered Tailgate & Automatic Fold Out Ramp, Push Button Parking Brake, Air Conditioning, Leather Steering Wheel, Cruise Control, Bluetooth Telephone, Heated Front Screen, Remote Central Locking, Electric Windows, Electric Mirrors, Privacy Glass, Rear Parking Sensors, 2 Years RAC Platinum Warranty with Nationwide Cover, 12 Months RAC Roadside Assistance, totally immaculate throughout with exceptionally low mileage, UK delivery service, part exchange welcome, low rate finance. please call Jubilee Automotive Group 9am-6pm Monday to Friday and 9am-2pm Saturday on 0121 502 2252