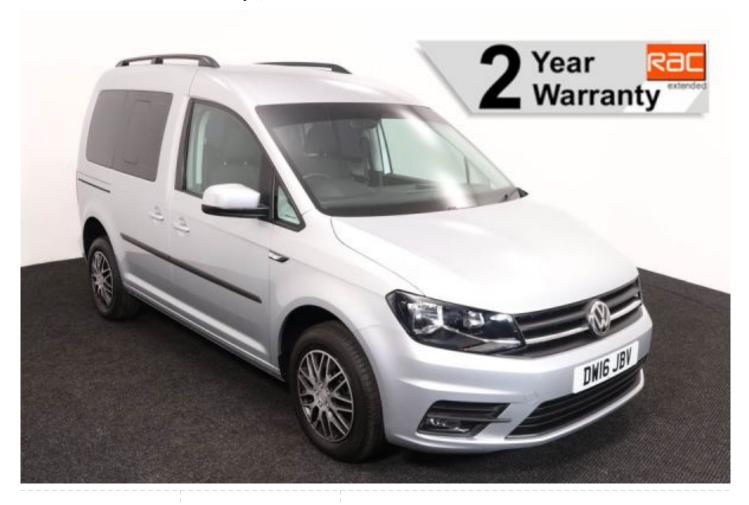

## VW Caddy 2.0 TDi Life Drive From 3 Seat Auto

Drive From Wheelchair ~ Aircon ~ Only 6,000 Miles

Make: Volkswagen Model: Caddy, Caddy Maxi Model Year: 2016 Reg Number: DW16JBV Mileage: 6000

Fuel: Diesel

Transmission: Automatic

Colour: Silver

3 seats (plus wheelchair

passenger) Stock ref: 3293

## About the VW Caddy 2.0 TDi Life Drive From 3 Seat Auto

2016(16) Reflex Silver Metallic, Drive From Wheelchair Conversion, 3 Seats or 2 Seats + Wheelchair Driver, Quick Release Driver's Service Seat, Remote Controlled Lowering Suspension, Powered Tailgate & Automatic Fold Out Ramp, Push Button Parking Brake, Air Conditioning, Leather Steering Wheel, Cruise Control, Bluetooth Telephone, Heated Front Screen, Remote Central Locking, Electric Windows, Electric Mirrors, Privacy Glass, Rear Parking Sensors, 2 Years RAC Platinum Warranty with Nationwide Cover, 12 Months RAC Roadside Assistance, totally immaculate throughout with exceptionally low mileage, UK delivery service, part exchange welcome, low rate finance. please call Jubilee Automotive Group 9am-6pm Monday to Friday and 9am-2pm Saturday on 0121 502 2252