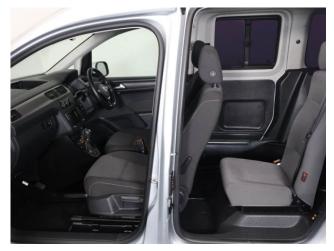

## About the VW Caddy 2.0 TDi Life Drive From 3 Seat Auto

2016(16) Reflex Silver Metallic, Drive From Wheelchair Conversion, 3 Seats or 2 Seats + Wheelchair Driver, Quick Release Driver's Service Seat, Remote Controlled Lowering Suspension, Powered Tailgate & Automatic Fold Out Ramp, Push Button Parking Brake, Air Conditioning, Leather Steering Wheel, Cruise Control, Bluetooth Telephone, Heated Front Screen, Remote Central Locking, Electric Windows, Electric Mirrors, Privacy Glass, Rear Parking Sensors, 2 Years RAC Platinum Warranty with Nationwide Cover, 12 Months RAC Roadside Assistance, totally immaculate throughout with exceptionally low mileage, UK delivery service, part exchange welcome, low rate finance. please call Jubilee Automotive Group 9am-6pm Monday to Friday and 9am-2pm Saturday on 0121 502 2252