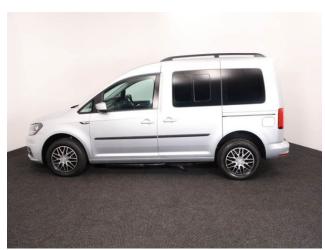

## VW Caddy 2.0 TDi Life Drive From 3 Seat Auto

Drive From Wheelchair ~ Aircon ~ Only 6,000 Miles

Make: Volkswagen Model: Caddy, Caddy Maxi Model Year: 2016 Reg Number: DW16JBV Mileage: 6000

Fuel: Diesel

Transmission: Automatic

Colour: Silver

3 seats (plus wheelchair

passenger) Stock ref: 3293

## About the VW Caddy 2.0 TDi Life Drive From 3 Seat Auto

2016(16) Reflex Silver Metallic, Drive From Wheelchair Conversion, 3 Seats or 2 Seats + Wheelchair Driver, Quick Release Driver's Service Seat, Remote Controlled Lowering Suspension, Powered Tailgate & Automatic Fold Out Ramp, Push Button Parking Brake, Air Conditioning, Leather Steering Wheel, Cruise Control, Bluetooth Telephone, Heated Front Screen, Remote Central Locking, Electric Windows, Electric Mirrors, Privacy Glass, Rear Parking Sensors, 2 Years RAC Platinum Warranty with Nationwide Cover, 12 Months RAC Roadside Assistance, totally immaculate throughout with exceptionally low mileage, UK delivery service, part exchange welcome, low rate finance. please call Jubilee Automotive Group 9am-6pm Monday to Friday and 9am-2pm Saturday on 0121 502 2252