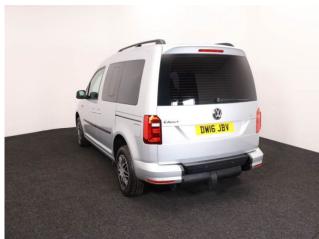

## VW Caddy 2.0 TDi Life Drive From 3 Seat Auto

Drive From Wheelchair ~ Aircon ~ Only 6,000 Miles

Make: Volkswagen Model: Caddy, Caddy Maxi Model Year: 2016 Reg Number: DW16JBV Mileage: 6000

Fuel: Diesel

Transmission: Automatic

Colour: Silver

3 seats (plus wheelchair

passenger) Stock ref: 3293

## About the VW Caddy 2.0 TDi Life Drive From 3 Seat Auto

2016(16) Reflex Silver Metallic, Drive From Wheelchair Conversion, 3 Seats or 2 Seats + Wheelchair Driver, Quick Release Driver's Service Seat, Remote Controlled Lowering Suspension, Powered Tailgate & Automatic Fold Out Ramp, Push Button Parking Brake, Air Conditioning, Leather Steering Wheel, Cruise Control, Bluetooth Telephone, Heated Front Screen, Remote Central Locking, Electric Windows, Electric Mirrors, Privacy Glass, Rear Parking Sensors, 2 Years RAC Platinum Warranty with Nationwide Cover, 12 Months RAC Roadside Assistance, totally immaculate throughout with exceptionally low mileage, UK delivery service, part exchange welcome, low rate finance. please call Jubilee Automotive Group 9am-6pm Monday to Friday and 9am-2pm Saturday on 0121 502 2252