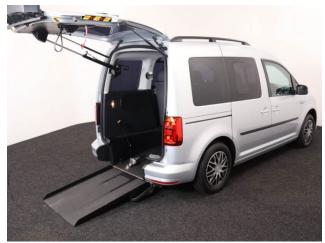

## About the VW Caddy 2.0 TDi Life Drive From 3 Seat Auto

2016(16) Reflex Silver Metallic, Drive From Wheelchair Conversion, 3 Seats or 2 Seats + Wheelchair Driver, Quick Release Driver's Service Seat, Remote Controlled Lowering Suspension, Powered Tailgate & Automatic Fold Out Ramp, Push Button Parking Brake, Air Conditioning, Leather Steering Wheel, Cruise Control, Bluetooth Telephone, Heated Front Screen, Remote Central Locking, Electric Windows, Electric Mirrors, Privacy Glass, Rear Parking Sensors, 2 Years RAC Platinum Warranty with Nationwide Cover, 12 Months RAC Roadside Assistance, totally immaculate throughout with exceptionally low mileage, UK delivery service, part exchange welcome, low rate finance. please call Jubilee Automotive Group 9am-6pm Monday to Friday and 9am-2pm Saturday on 0121 502 2252