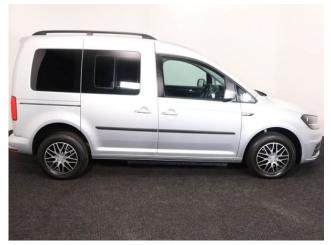

## VW Caddy 2.0 TDi Life Drive From 3 Seat Auto

Drive From Wheelchair ~ Aircon ~ Only 6,000 Miles

Make: Volkswagen Model: Caddy, Caddy Maxi Model Year: 2016 Reg Number: DW16JBV Mileage: 6000

Fuel: Diesel

Transmission: Automatic

Colour: Silver

3 seats (plus wheelchair

passenger) Stock ref: 3293

## About the VW Caddy 2.0 TDi Life Drive From 3 Seat Auto

2016(16) Reflex Silver Metallic, Drive From Wheelchair Conversion, 3 Seats or 2 Seats + Wheelchair Driver, Quick Release Driver's Service Seat, Remote Controlled Lowering Suspension, Powered Tailgate & Automatic Fold Out Ramp, Push Button Parking Brake, Air Conditioning, Leather Steering Wheel, Cruise Control, Bluetooth Telephone, Heated Front Screen, Remote Central Locking, Electric Windows, Electric Mirrors, Privacy Glass, Rear Parking Sensors, 2 Years RAC Platinum Warranty with Nationwide Cover, 12 Months RAC Roadside Assistance, totally immaculate throughout with exceptionally low mileage, UK delivery service, part exchange welcome, low rate finance. please call Jubilee Automotive Group 9am-6pm Monday to Friday and 9am-2pm Saturday on 0121 502 2252