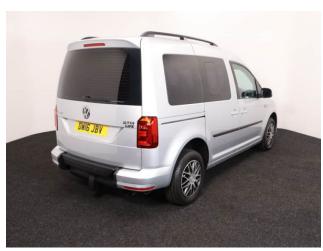

## VW Caddy 2.0 TDi Life Drive From 3 Seat Auto

Drive From Wheelchair ~ Aircon ~ Only 6,000 Miles

Make: Volkswagen Model: Caddy, Caddy Maxi Model Year: 2016 Reg Number: DW16JBV Mileage: 6000

Fuel: Diesel

Transmission: Automatic

Colour: Silver

3 seats (plus wheelchair

passenger) Stock ref: 3293

## About the VW Caddy 2.0 TDi Life Drive From 3 Seat Auto

2016(16) Reflex Silver Metallic, Drive From Wheelchair Conversion, 3 Seats or 2 Seats + Wheelchair Driver, Quick Release Driver's Service Seat, Remote Controlled Lowering Suspension, Powered Tailgate & Automatic Fold Out Ramp, Push Button Parking Brake, Air Conditioning, Leather Steering Wheel, Cruise Control, Bluetooth Telephone, Heated Front Screen, Remote Central Locking, Electric Windows, Electric Mirrors, Privacy Glass, Rear Parking Sensors, 2 Years RAC Platinum Warranty with Nationwide Cover, 12 Months RAC Roadside Assistance, totally immaculate throughout with exceptionally low mileage, UK delivery service, part exchange welcome, low rate finance. please call Jubilee Automotive Group 9am-6pm Monday to Friday and 9am-2pm Saturday on 0121 502 2252