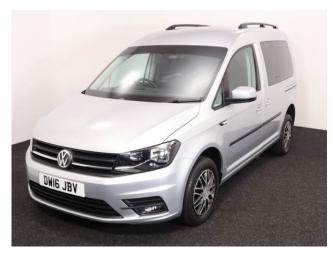

## VW Caddy 2.0 TDi Life Drive From 3 Seat Auto

Drive From Wheelchair ~ Aircon ~ Only 6,000 Miles

Make: Volkswagen Model: Caddy, Caddy Maxi Model Year: 2016 Reg Number: DW16JBV Mileage: 6000

Fuel: Diesel

Transmission: Automatic

Colour: Silver

3 seats (plus wheelchair

passenger) Stock ref: 3293

## About the VW Caddy 2.0 TDi Life Drive From 3 Seat Auto

2016(16) Reflex Silver Metallic, Drive From Wheelchair Conversion, 3 Seats or 2 Seats + Wheelchair Driver, Quick Release Driver's Service Seat, Remote Controlled Lowering Suspension, Powered Tailgate & Automatic Fold Out Ramp, Push Button Parking Brake, Air Conditioning, Leather Steering Wheel, Cruise Control, Bluetooth Telephone, Heated Front Screen, Remote Central Locking, Electric Windows, Electric Mirrors, Privacy Glass, Rear Parking Sensors, 2 Years RAC Platinum Warranty with Nationwide Cover, 12 Months RAC Roadside Assistance, totally immaculate throughout with exceptionally low mileage, UK delivery service, part exchange welcome, low rate finance. please call Jubilee Automotive Group 9am-6pm Monday to Friday and 9am-2pm Saturday on 0121 502 2252