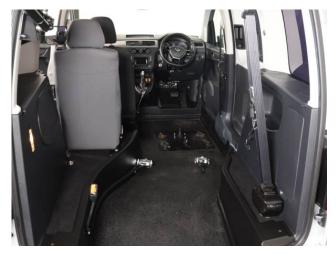

## About the VW Caddy 2.0 TDi Life Drive From 3 Seat Auto

2016(16) Reflex Silver Metallic, Drive From Wheelchair Conversion, 3 Seats or 2 Seats + Wheelchair Driver, Quick Release Driver's Service Seat, Remote Controlled Lowering Suspension, Powered Tailgate & Automatic Fold Out Ramp, Push Button Parking Brake, Air Conditioning, Leather Steering Wheel, Cruise Control, Bluetooth Telephone, Heated Front Screen, Remote Central Locking, Electric Windows, Electric Mirrors, Privacy Glass, Rear Parking Sensors, 2 Years RAC Platinum Warranty with Nationwide Cover, 12 Months RAC Roadside Assistance, totally immaculate throughout with exceptionally low mileage, UK delivery service, part exchange welcome, low rate finance. please call Jubilee Automotive Group 9am-6pm Monday to Friday and 9am-2pm Saturday on 0121 502 2252