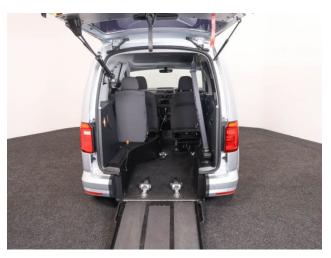

## About the VW Caddy 2.0 TDi Life Drive From 3 Seat Auto

2016(16) Reflex Silver Metallic, Drive From Wheelchair Conversion, 3 Seats or 2 Seats + Wheelchair Driver, Quick Release Driver's Service Seat, Remote Controlled Lowering Suspension, Powered Tailgate & Automatic Fold Out Ramp, Push Button Parking Brake, Air Conditioning, Leather Steering Wheel, Cruise Control, Bluetooth Telephone, Heated Front Screen, Remote Central Locking, Electric Windows, Electric Mirrors, Privacy Glass, Rear Parking Sensors, 2 Years RAC Platinum Warranty with Nationwide Cover, 12 Months RAC Roadside Assistance, totally immaculate throughout with exceptionally low mileage, UK delivery service, part exchange welcome, low rate finance. please call Jubilee Automotive Group 9am-6pm Monday to Friday and 9am-2pm Saturday on 0121 502 2252