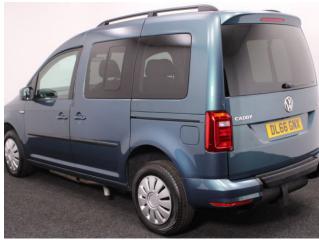

## VW Caddy 2.0 TDi Life Drive From 3 Seat Auto

Drive From Wheelchair ~ Rear Camera ~ Only 16,000 Miles

Make: Volkswagen Model: Caddy, Caddy Maxi Model Year: 2016 Reg Number: DL66GNX Mileage: 16000

Fuel: Diesel

## About the VW Caddy 2.0 TDi Life Drive From 3 Seat Auto

2016(66) Bay Leaf Green Metallic, Drive From Wheelchair Conversion, 3
Seats or 2 Seats + Wheelchair Driver, Quick Release Driver's Service Seat,
Remote Controlled Lowering Suspension, Powered Tailgate & Automatic Fold
Out Ramp, Push Button Parking Brake, Central Push Button Start, Push/Pull
Hand Controls, Steering Ball, Air Conditioning, Leather Steering Wheel, Cruise
Control, Bluetooth Telephone, Heated Front Screen, Remote Central Locking,
Electric Windows, Electric Mirrors, Privacy Glass, Rear Parking Sensors, Rear
View Camera, 2 Years RAC Platinum Warranty with Nationwide Cover, 12
Months RAC Roadside Assistance, totally immaculate throughout with
exceptionally low mileage, UK delivery service, part exchange welcome, low
rate finance. please call Jubilee Automotive Group 9am-6pm Monday to
Friday and 9am-2pm Saturday on 0121 502 2252