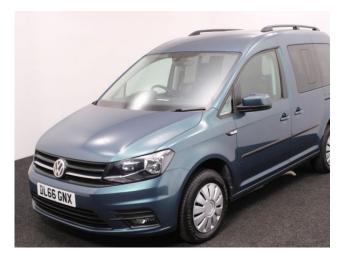

## VW Caddy 2.0 TDi Life Drive From 3 Seat Auto

Drive From Wheelchair ~ Rear Camera ~ Only 16,000 Miles

Make: Volkswagen Model: Caddy, Caddy Maxi Model Year: 2016 Reg Number: DL66GNX Mileage: 16000

Fuel: Diesel

## About the VW Caddy 2.0 TDi Life Drive From 3 Seat Auto

2016(66) Bay Leaf Green Metallic, Drive From Wheelchair Conversion, 3
Seats or 2 Seats + Wheelchair Driver, Quick Release Driver's Service Seat,
Remote Controlled Lowering Suspension, Powered Tailgate & Automatic Fold
Out Ramp, Push Button Parking Brake, Central Push Button Start, Push/Pull
Hand Controls, Steering Ball, Air Conditioning, Leather Steering Wheel, Cruise
Control, Bluetooth Telephone, Heated Front Screen, Remote Central Locking,
Electric Windows, Electric Mirrors, Privacy Glass, Rear Parking Sensors, Rear
View Camera, 2 Years RAC Platinum Warranty with Nationwide Cover, 12
Months RAC Roadside Assistance, totally immaculate throughout with
exceptionally low mileage, UK delivery service, part exchange welcome, low
rate finance. please call Jubilee Automotive Group 9am-6pm Monday to
Friday and 9am-2pm Saturday on 0121 502 2252