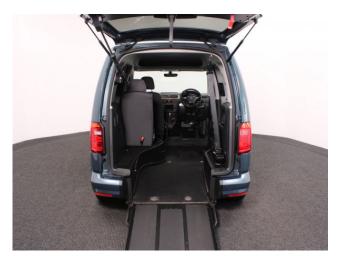

## About the VW Caddy 2.0 TDi Life Drive From 3 Seat Auto

2016(66) Bay Leaf Green Metallic, Drive From Wheelchair Conversion, 3
Seats or 2 Seats + Wheelchair Driver, Quick Release Driver's Service Seat,
Remote Controlled Lowering Suspension, Powered Tailgate & Automatic Fold
Out Ramp, Push Button Parking Brake, Central Push Button Start, Push/Pull
Hand Controls, Steering Ball, Air Conditioning, Leather Steering Wheel, Cruise
Control, Bluetooth Telephone, Heated Front Screen, Remote Central Locking,
Electric Windows, Electric Mirrors, Privacy Glass, Rear Parking Sensors, Rear
View Camera, 2 Years RAC Platinum Warranty with Nationwide Cover, 12
Months RAC Roadside Assistance, totally immaculate throughout with
exceptionally low mileage, UK delivery service, part exchange welcome, low
rate finance. please call Jubilee Automotive Group 9am-6pm Monday to
Friday and 9am-2pm Saturday on 0121 502 2252