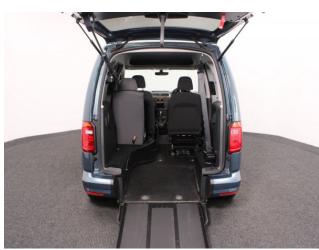

## About the VW Caddy 2.0 TDi Life Drive From 3 Seat Auto

2016(66) Bay Leaf Green Metallic, Drive From Wheelchair Conversion, 3
Seats or 2 Seats + Wheelchair Driver, Quick Release Driver's Service Seat,
Remote Controlled Lowering Suspension, Powered Tailgate & Automatic Fold
Out Ramp, Push Button Parking Brake, Central Push Button Start, Push/Pull
Hand Controls, Steering Ball, Air Conditioning, Leather Steering Wheel, Cruise
Control, Bluetooth Telephone, Heated Front Screen, Remote Central Locking,
Electric Windows, Electric Mirrors, Privacy Glass, Rear Parking Sensors, Rear
View Camera, 2 Years RAC Platinum Warranty with Nationwide Cover, 12
Months RAC Roadside Assistance, totally immaculate throughout with
exceptionally low mileage, UK delivery service, part exchange welcome, low
rate finance. please call Jubilee Automotive Group 9am-6pm Monday to
Friday and 9am-2pm Saturday on 0121 502 2252