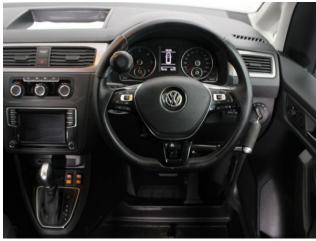

## About the VW Caddy 2.0 TDi Life Drive From 3 Seat Auto

2016(66) Bay Leaf Green Metallic, Drive From Wheelchair Conversion, 3
Seats or 2 Seats + Wheelchair Driver, Quick Release Driver's Service Seat,
Remote Controlled Lowering Suspension, Powered Tailgate & Automatic Fold
Out Ramp, Push Button Parking Brake, Central Push Button Start, Push/Pull
Hand Controls, Steering Ball, Air Conditioning, Leather Steering Wheel, Cruise
Control, Bluetooth Telephone, Heated Front Screen, Remote Central Locking,
Electric Windows, Electric Mirrors, Privacy Glass, Rear Parking Sensors, Rear
View Camera, 2 Years RAC Platinum Warranty with Nationwide Cover, 12
Months RAC Roadside Assistance, totally immaculate throughout with
exceptionally low mileage, UK delivery service, part exchange welcome, low
rate finance. please call Jubilee Automotive Group 9am-6pm Monday to
Friday and 9am-2pm Saturday on 0121 502 2252