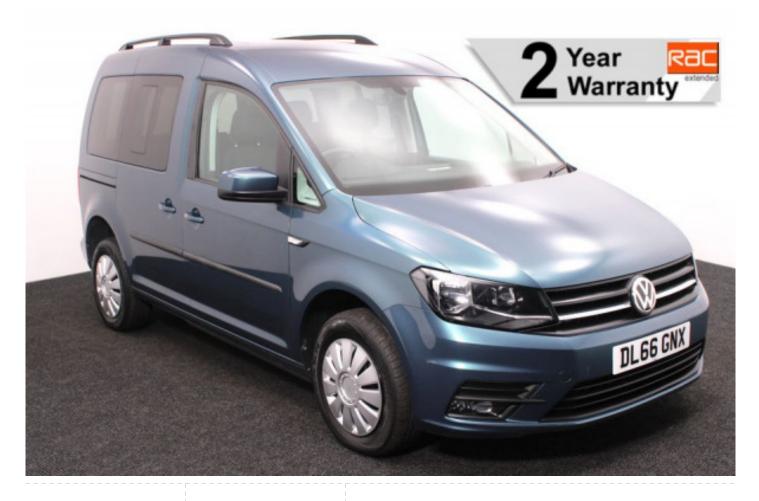

## VW Caddy 2.0 TDi Life Drive From 3 Seat Auto

Drive From Wheelchair ~ Rear Camera ~ Only 16,000 Miles

Make: Volkswagen Model: Caddy, Caddy Maxi Model Year: 2016 Reg Number: DL66GNX Mileage: 16000

Fuel: Diesel

## About the VW Caddy 2.0 TDi Life Drive From 3 Seat Auto

2016(66) Bay Leaf Green Metallic, Drive From Wheelchair Conversion, 3
Seats or 2 Seats + Wheelchair Driver, Quick Release Driver's Service Seat,
Remote Controlled Lowering Suspension, Powered Tailgate & Automatic Fold
Out Ramp, Push Button Parking Brake, Central Push Button Start, Push/Pull
Hand Controls, Steering Ball, Air Conditioning, Leather Steering Wheel, Cruise
Control, Bluetooth Telephone, Heated Front Screen, Remote Central Locking,
Electric Windows, Electric Mirrors, Privacy Glass, Rear Parking Sensors, Rear
View Camera, 2 Years RAC Platinum Warranty with Nationwide Cover, 12
Months RAC Roadside Assistance, totally immaculate throughout with
exceptionally low mileage, UK delivery service, part exchange welcome, low
rate finance. please call Jubilee Automotive Group 9am-6pm Monday to
Friday and 9am-2pm Saturday on 0121 502 2252