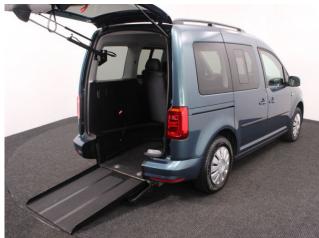

## VW Caddy 2.0 TDi Life Drive From 3 Seat Auto

Drive From Wheelchair ~ Rear Camera ~ Only 16,000 Miles

Make: Volkswagen Model: Caddy, Caddy Maxi Model Year: 2016 Reg Number: DL66GNX Mileage: 16000

Fuel: Diesel

## About the VW Caddy 2.0 TDi Life Drive From 3 Seat Auto

2016(66) Bay Leaf Green Metallic, Drive From Wheelchair Conversion, 3
Seats or 2 Seats + Wheelchair Driver, Quick Release Driver's Service Seat,
Remote Controlled Lowering Suspension, Powered Tailgate & Automatic Fold
Out Ramp, Push Button Parking Brake, Central Push Button Start, Push/Pull
Hand Controls, Steering Ball, Air Conditioning, Leather Steering Wheel, Cruise
Control, Bluetooth Telephone, Heated Front Screen, Remote Central Locking,
Electric Windows, Electric Mirrors, Privacy Glass, Rear Parking Sensors, Rear
View Camera, 2 Years RAC Platinum Warranty with Nationwide Cover, 12
Months RAC Roadside Assistance, totally immaculate throughout with
exceptionally low mileage, UK delivery service, part exchange welcome, low
rate finance. please call Jubilee Automotive Group 9am-6pm Monday to
Friday and 9am-2pm Saturday on 0121 502 2252