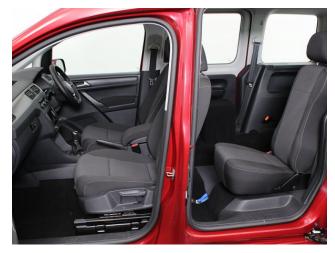

## VW Caddy 2.0 TDi Life Brotherwood 3 Seat Manual

Aircon ~ Front & Rear Parking Sensors ~ Only 500 Miles

Make: Volkswagen Model: Caddy, Caddy Maxi Model Year: 2016 Reg Number: HG66EBU Mileage: 500 Fuel: Diesel Transmission: Manual Colour: Red 3 seats (plus wheelchair passenger) Stock ref: 2156 About the VW Caddy 2.0 TDi Life Brotherwood 3 Seat Manual 2016(66) Fortana Red Metallic, Brotherwood Rear Wheelchair Access Conversion, 3 Seats + Wheelchair Passenger, Fold Out Ramp, Full Length Lowered Floor, Wheelchair Securing System, Air Conditioning, Bluetooth Telephone, Remote Central Locking, Electric Windows, Leather Steering Wheel, Cruise Control, Heated Front Screen, Front & Rear Parking Sensors, Tyre Pressure Monitor, 2 Year RAC Platinum Warranty with Nationwide Cover for private users, 12 Months RAC Roadside Assistance, totally immaculate throughout with exceptionally low mileage, one of the very best conversions by the recognised industry leader, ideal for allowing the wheelchair user to travel adjacent to the rear passenger, UK delivery service, part exchange welcome, low rate finance, please call Jubilee Automotive Group 9am-6pm Monday to Friday and 9am-2pm Saturday on 0121 502 2252