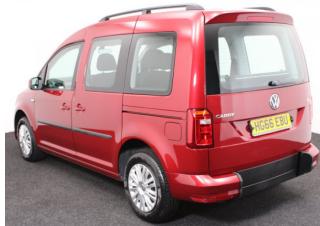

## VW Caddy 2.0 TDi Life Brotherwood 3 Seat Manual

Aircon ~ Front & Rear Parking Sensors ~ Only 500 Miles

Make: Volkswagen Model: Caddy, Caddy Maxi Model Year: 2016 Reg Number: HG66EBU Mileage: 500 Fuel: Diesel Transmission: Manual Colour: Red 3 seats (plus wheelchair passenger) Stock ref: 2156 About the VW Caddy 2.0 TDi Life Brotherwood 3 Seat Manual 2016(66) Fortana Red Metallic, Brotherwood Rear Wheelchair Access Conversion, 3 Seats + Wheelchair Passenger, Fold Out Ramp, Full Length Lowered Floor, Wheelchair Securing System, Air Conditioning, Bluetooth Telephone, Remote Central Locking, Electric Windows, Leather Steering Wheel, Cruise Control, Heated Front Screen, Front & Rear Parking Sensors, Tyre Pressure Monitor, 2 Year RAC Platinum Warranty with Nationwide Cover for private users, 12 Months RAC Roadside Assistance, totally immaculate throughout with exceptionally low mileage, one of the very best conversions by the recognised industry leader, ideal for allowing the wheelchair user to travel adjacent to the rear passenger, UK delivery service, part exchange welcome, low rate finance, please call Jubilee Automotive Group 9am-6pm Monday to Friday and 9am-2pm Saturday on 0121 502 2252