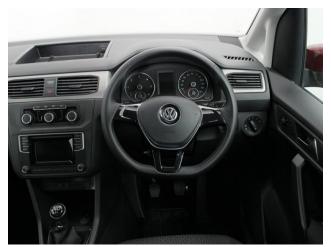

## VW Caddy 2.0 TDi Life Brotherwood 3 Seat Manual

Aircon ~ Front & Rear Parking Sensors ~ Only 500 Miles

Make: Volkswagen Model: Caddy, Caddy Maxi Model Year: 2016 Reg Number: HG66EBU Mileage: 500 Fuel: Diesel Transmission: Manual Colour: Red 3 seats (plus wheelchair passenger) Stock ref: 2156 About the VW Caddy 2.0 TDi Life Brotherwood 3 Seat Manual 2016(66) Fortana Red Metallic, Brotherwood Rear Wheelchair Access Conversion, 3 Seats + Wheelchair Passenger, Fold Out Ramp, Full Length Lowered Floor, Wheelchair Securing System, Air Conditioning, Bluetooth Telephone, Remote Central Locking, Electric Windows, Leather Steering Wheel, Cruise Control, Heated Front Screen, Front & Rear Parking Sensors, Tyre Pressure Monitor, 2 Year RAC Platinum Warranty with Nationwide Cover for private users, 12 Months RAC Roadside Assistance, totally immaculate throughout with exceptionally low mileage, one of the very best conversions by the recognised industry leader, ideal for allowing the wheelchair user to travel adjacent to the rear passenger, UK delivery service, part exchange welcome, low rate finance, please call Jubilee Automotive Group 9am-6pm Monday to Friday and 9am-2pm Saturday on 0121 502 2252