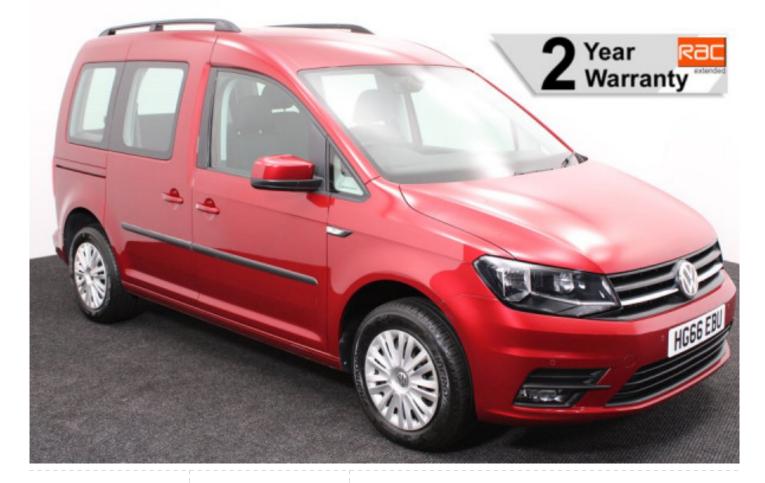

## VW Caddy 2.0 TDi Life Brotherwood 3 Seat Manual

Aircon ~ Front & Rear Parking Sensors ~ Only 500 Miles

Make: Volkswagen Model: Caddy, Caddy Maxi Model Year: 2016 Reg Number: HG66EBU Mileage: 500 Fuel: Diesel Transmission: Manual Colour: Red 3 seats (plus wheelchair passenger) Stock ref: 2156 About the VW Caddy 2.0 TDi Life Brotherwood 3 Seat Manual 2016(66) Fortana Red Metallic, Brotherwood Rear Wheelchair Access Conversion, 3 Seats + Wheelchair Passenger, Fold Out Ramp, Full Length Lowered Floor, Wheelchair Securing System, Air Conditioning, Bluetooth Telephone, Remote Central Locking, Electric Windows, Leather Steering Wheel, Cruise Control, Heated Front Screen, Front & Rear Parking Sensors, Tyre Pressure Monitor, 2 Year RAC Platinum Warranty with Nationwide Cover for private users, 12 Months RAC Roadside Assistance, totally immaculate throughout with exceptionally low mileage, one of the very best conversions by the recognised industry leader, ideal for allowing the wheelchair user to travel adjacent to the rear passenger, UK delivery service, part exchange welcome, low rate finance, please call Jubilee Automotive Group 9am-6pm Monday to Friday and 9am-2pm Saturday on 0121 502 2252