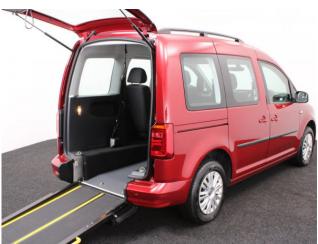

## VW Caddy 2.0 TDi Life Brotherwood 3 Seat Manual

Aircon ~ Front & Rear Parking Sensors ~ Only 500 Miles

Make: Volkswagen Model: Caddy, Caddy Maxi Model Year: 2016 Reg Number: HG66EBU Mileage: 500 Fuel: Diesel Transmission: Manual Colour: Red 3 seats (plus wheelchair passenger) Stock ref: 2156 About the VW Caddy 2.0 TDi Life Brotherwood 3 Seat Manual 2016(66) Fortana Red Metallic, Brotherwood Rear Wheelchair Access Conversion, 3 Seats + Wheelchair Passenger, Fold Out Ramp, Full Length Lowered Floor, Wheelchair Securing System, Air Conditioning, Bluetooth Telephone, Remote Central Locking, Electric Windows, Leather Steering Wheel, Cruise Control, Heated Front Screen, Front & Rear Parking Sensors, Tyre Pressure Monitor, 2 Year RAC Platinum Warranty with Nationwide Cover for private users, 12 Months RAC Roadside Assistance, totally immaculate throughout with exceptionally low mileage, one of the very best conversions by the recognised industry leader, ideal for allowing the wheelchair user to travel adjacent to the rear passenger, UK delivery service, part exchange welcome, low rate finance, please call Jubilee Automotive Group 9am-6pm Monday to Friday and 9am-2pm Saturday on 0121 502 2252