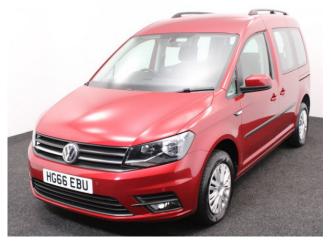

## VW Caddy 2.0 TDi Life Brotherwood 3 Seat Manual

Aircon ~ Front & Rear Parking Sensors ~ Only 500 Miles

Make: Volkswagen Model: Caddy, Caddy Maxi Model Year: 2016 Reg Number: HG66EBU Mileage: 500 Fuel: Diesel Transmission: Manual Colour: Red 3 seats (plus wheelchair passenger) Stock ref: 2156 About the VW Caddy 2.0 TDi Life Brotherwood 3 Seat Manual 2016(66) Fortana Red Metallic, Brotherwood Rear Wheelchair Access Conversion, 3 Seats + Wheelchair Passenger, Fold Out Ramp, Full Length Lowered Floor, Wheelchair Securing System, Air Conditioning, Bluetooth Telephone, Remote Central Locking, Electric Windows, Leather Steering Wheel, Cruise Control, Heated Front Screen, Front & Rear Parking Sensors, Tyre Pressure Monitor, 2 Year RAC Platinum Warranty with Nationwide Cover for private users, 12 Months RAC Roadside Assistance, totally immaculate throughout with exceptionally low mileage, one of the very best conversions by the recognised industry leader, ideal for allowing the wheelchair user to travel adjacent to the rear passenger, UK delivery service, part exchange welcome, low rate finance, please call Jubilee Automotive Group 9am-6pm Monday to Friday and 9am-2pm Saturday on 0121 502 2252