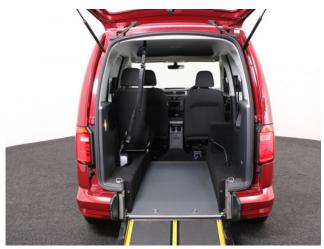

## VW Caddy 2.0 TDi Life Brotherwood 3 Seat Manual

Aircon ~ Front & Rear Parking Sensors ~ Only 500 Miles

Make: Volkswagen Model: Caddy, Caddy Maxi Model Year: 2016 Reg Number: HG66EBU Mileage: 500 Fuel: Diesel Transmission: Manual Colour: Red 3 seats (plus wheelchair passenger) Stock ref: 2156 About the VW Caddy 2.0 TDi Life Brotherwood 3 Seat Manual 2016(66) Fortana Red Metallic, Brotherwood Rear Wheelchair Access Conversion, 3 Seats + Wheelchair Passenger, Fold Out Ramp, Full Length Lowered Floor, Wheelchair Securing System, Air Conditioning, Bluetooth Telephone, Remote Central Locking, Electric Windows, Leather Steering Wheel, Cruise Control, Heated Front Screen, Front & Rear Parking Sensors, Tyre Pressure Monitor, 2 Year RAC Platinum Warranty with Nationwide Cover for private users, 12 Months RAC Roadside Assistance, totally immaculate throughout with exceptionally low mileage, one of the very best conversions by the recognised industry leader, ideal for allowing the wheelchair user to travel adjacent to the rear passenger, UK delivery service, part exchange welcome, low rate finance, please call Jubilee Automotive Group 9am-6pm Monday to Friday and 9am-2pm Saturday on 0121 502 2252