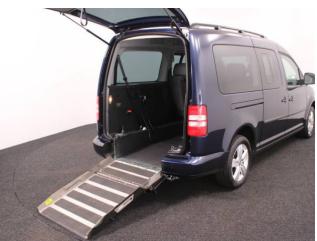

## About the VW Caddy 1.6 TDi Maxi Life DSG 5 Seat Auto

2015(15) Starlight Blue Metallic, Rear Wheelchair Access Conversion, 5 Seats + Wheelchair Passenger, Lowered Rear Floor, Fold Out & Store Flat Ramp, Powered Access Winch, Wheelchair Securing System, Air Conditioning, Alloy Wheels, Remote Central Locking, Electric Windows, Privacy Glass, Rear Parking Sensors, Roof Rails, 2 Year RAC Platinum Warranty with Nationwide Cover for private users, 12 Months RAC Roadside Assistance, totally immaculate throughout with exceptionally low mileage, UK delivery service, part exchange welcome, low rate finance, please call Jubilee Automotive Group 9am~6pm Monday to Friday and 9am~2pm Saturday on 0121 502 2252