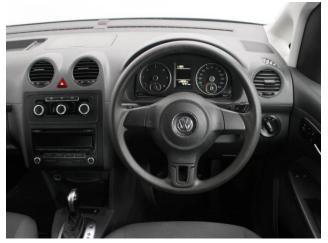

## About the VW Caddy 1.6 TDi Maxi Life DSG 5 Seat Auto

2015(15) Starlight Blue Metallic, Rear Wheelchair Access Conversion, 5 Seats + Wheelchair Passenger, Lowered Rear Floor, Fold Out & Store Flat Ramp, Powered Access Winch, Wheelchair Securing System, Air Conditioning, Alloy Wheels, Remote Central Locking, Electric Windows, Privacy Glass, Rear Parking Sensors, Roof Rails, 2 Year RAC Platinum Warranty with Nationwide Cover for private users, 12 Months RAC Roadside Assistance, totally immaculate throughout with exceptionally low mileage, UK delivery service, part exchange welcome, low rate finance, please call Jubilee Automotive Group 9am~6pm Monday to Friday and 9am~2pm Saturday on 0121 502 2252