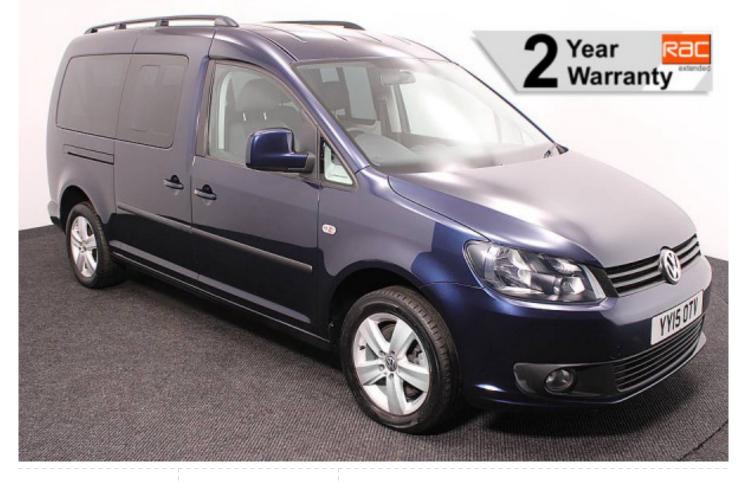

## VW Caddy 1.6 TDi Maxi Life DSG 5 Seat Auto

Aircon ~ Alloys ~ Powered Winch

Make: Volkswagen Model: Caddy, Caddy Maxi Model Year: 2015 Reg Number: YY15OTV Mileage: 72000 Fuel: Diesel Transmission: Automatic Colour: Blue 5 seats (plus wheelchair passenger) Stock ref: 3007

## About the VW Caddy 1.6 TDi Maxi Life DSG 5 Seat Auto

2015(15) Starlight Blue Metallic, Rear Wheelchair Access Conversion, 5 Seats + Wheelchair Passenger, Lowered Rear Floor, Fold Out & Store Flat Ramp, Powered Access Winch, Wheelchair Securing System, Air Conditioning, Alloy Wheels, Remote Central Locking, Electric Windows, Privacy Glass, Rear Parking Sensors, Roof Rails, 2 Year RAC Platinum Warranty with Nationwide Cover for private users, 12 Months RAC Roadside Assistance, totally immaculate throughout with exceptionally low mileage, UK delivery service, part exchange welcome, low rate finance, please call Jubilee Automotive Group 9am~6pm Monday to Friday and 9am~2pm Saturday on 0121 502 2252