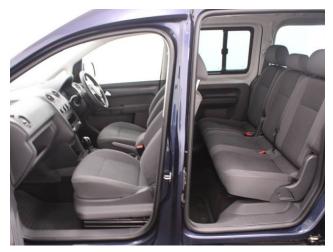

## About the VW Caddy 1.6 TDi Maxi Life DSG 5 Seat Auto

2015(15) Starlight Blue Metallic, Rear Wheelchair Access Conversion, 5 Seats + Wheelchair Passenger, Lowered Rear Floor, Fold Out & Store Flat Ramp, Powered Access Winch, Wheelchair Securing System, Air Conditioning, Alloy Wheels, Remote Central Locking, Electric Windows, Privacy Glass, Rear Parking Sensors, Roof Rails, 2 Year RAC Platinum Warranty with Nationwide Cover for private users, 12 Months RAC Roadside Assistance, totally immaculate throughout with exceptionally low mileage, UK delivery service, part exchange welcome, low rate finance, please call Jubilee Automotive Group 9am~6pm Monday to Friday and 9am~2pm Saturday on 0121 502 2252