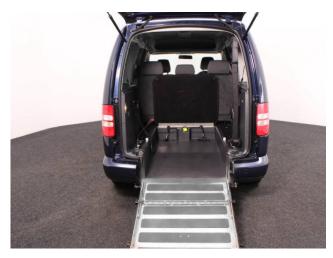

## About the VW Caddy 1.6 TDi Maxi Life DSG 5 Seat Auto

2015(15) Starlight Blue Metallic, Rear Wheelchair Access Conversion, 5 Seats + Wheelchair Passenger, Lowered Rear Floor, Fold Out & Store Flat Ramp, Powered Access Winch, Wheelchair Securing System, Air Conditioning, Alloy Wheels, Remote Central Locking, Electric Windows, Privacy Glass, Rear Parking Sensors, Roof Rails, 2 Year RAC Platinum Warranty with Nationwide Cover for private users, 12 Months RAC Roadside Assistance, totally immaculate throughout with exceptionally low mileage, UK delivery service, part exchange welcome, low rate finance, please call Jubilee Automotive Group 9am~6pm Monday to Friday and 9am~2pm Saturday on 0121 502 2252