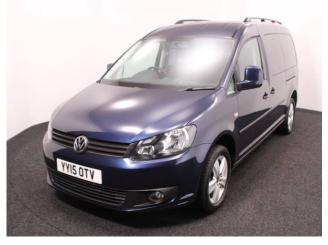

## VW Caddy 1.6 TDi Maxi Life DSG 5 Seat Auto

Aircon ~ Alloys ~ Powered Winch

Make: Volkswagen Model: Caddy, Caddy Maxi Model Year: 2015 Reg Number: YY15OTV Mileage: 72000 Fuel: Diesel Transmission: Automatic Colour: Blue 5 seats (plus wheelchair passenger) Stock ref: 3007

## About the VW Caddy 1.6 TDi Maxi Life DSG 5 Seat Auto

2015(15) Starlight Blue Metallic, Rear Wheelchair Access Conversion, 5 Seats + Wheelchair Passenger, Lowered Rear Floor, Fold Out & Store Flat Ramp, Powered Access Winch, Wheelchair Securing System, Air Conditioning, Alloy Wheels, Remote Central Locking, Electric Windows, Privacy Glass, Rear Parking Sensors, Roof Rails, 2 Year RAC Platinum Warranty with Nationwide Cover for private users, 12 Months RAC Roadside Assistance, totally immaculate throughout with exceptionally low mileage, UK delivery service, part exchange welcome, low rate finance, please call Jubilee Automotive Group 9am~6pm Monday to Friday and 9am~2pm Saturday on 0121 502 2252