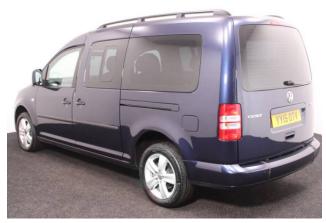

## VW Caddy 1.6 TDi Maxi Life DSG 5 Seat Auto

Aircon ~ Alloys ~ Powered Winch

Make: Volkswagen Model: Caddy, Caddy Maxi Model Year: 2015 Reg Number: YY15OTV Mileage: 72000 Fuel: Diesel Transmission: Automatic Colour: Blue 5 seats (plus wheelchair passenger) Stock ref: 3007

## About the VW Caddy 1.6 TDi Maxi Life DSG 5 Seat Auto

2015(15) Starlight Blue Metallic, Rear Wheelchair Access Conversion, 5 Seats + Wheelchair Passenger, Lowered Rear Floor, Fold Out & Store Flat Ramp, Powered Access Winch, Wheelchair Securing System, Air Conditioning, Alloy Wheels, Remote Central Locking, Electric Windows, Privacy Glass, Rear Parking Sensors, Roof Rails, 2 Year RAC Platinum Warranty with Nationwide Cover for private users, 12 Months RAC Roadside Assistance, totally immaculate throughout with exceptionally low mileage, UK delivery service, part exchange welcome, low rate finance, please call Jubilee Automotive Group 9am~6pm Monday to Friday and 9am~2pm Saturday on 0121 502 2252