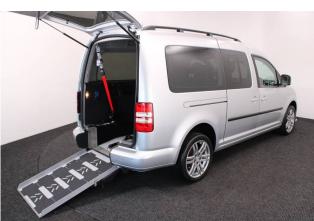

## About the VW Caddy 1.6 TDi Maxi Life 5 Seat Manual (SOLD)

2015(15) Reflex Silver Metallic, Rear Wheelchair Access Conversion, 5 Seats + Wheelchair Passenger, Fold Out Ramp, Powered Access Winch, Full Length Lowered Floor, Wheelchair Securing System, Satellite Navigation, Air Conditioning, Alloy Wheels, Bluetooth, Remote Central Locking, Electric Windows, Electric Mirrors, Privacy Glass, Rear Parking Sensors, 2 Year RAC Platinum Warranty with Nationwide Cover for private users, 12 Months RAC Roadside Assistance, totally immaculate throughout with exceptionally low mileage, UK delivery service, part exchange welcome, low rate finance. please call Jubilee Automotive Group 9am~6pm Monday to Friday and 9am~2pm Saturday on 0121 502 2252