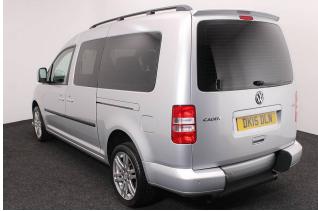

## VW Caddy 1.6 TDi Maxi Life 5 Seat Manual (SOLD)

Aircon ~ Sat Nav ~ Powered Winch ~ Only 11,000 Miles

Make: Volkswagen Model: Caddy, Caddy Maxi Model Year: 2015 Reg Number: DK15DLN Mileage: 11000 Fuel: Diesel Transmission: Manual Colour: Silver 5 seats (plus wheelchair passenger) Stock ref: 3006

## About the VW Caddy 1.6 TDi Maxi Life 5 Seat Manual (SOLD)

2015(15) Reflex Silver Metallic, Rear Wheelchair Access Conversion, 5 Seats + Wheelchair Passenger, Fold Out Ramp, Powered Access Winch, Full Length Lowered Floor, Wheelchair Securing System, Satellite Navigation, Air Conditioning, Alloy Wheels, Bluetooth, Remote Central Locking, Electric Windows, Electric Mirrors, Privacy Glass, Rear Parking Sensors, 2 Year RAC Platinum Warranty with Nationwide Cover for private users, 12 Months RAC Roadside Assistance, totally immaculate throughout with exceptionally low mileage, UK delivery service, part exchange welcome, low rate finance. please call Jubilee Automotive Group 9am~6pm Monday to Friday and 9am~2pm Saturday on 0121 502 2252