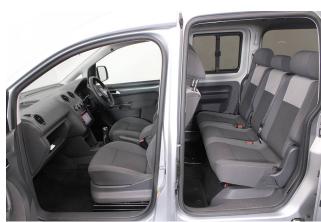

## About the VW Caddy 1.6 TDi Maxi Life 5 Seat Manual (SOLD)

2015(15) Reflex Silver Metallic, Rear Wheelchair Access Conversion, 5 Seats + Wheelchair Passenger, Fold Out Ramp, Powered Access Winch, Full Length Lowered Floor, Wheelchair Securing System, Satellite Navigation, Air Conditioning, Alloy Wheels, Bluetooth, Remote Central Locking, Electric Windows, Electric Mirrors, Privacy Glass, Rear Parking Sensors, 2 Year RAC Platinum Warranty with Nationwide Cover for private users, 12 Months RAC Roadside Assistance, totally immaculate throughout with exceptionally low mileage, UK delivery service, part exchange welcome, low rate finance. please call Jubilee Automotive Group 9am~6pm Monday to Friday and 9am~2pm Saturday on 0121 502 2252