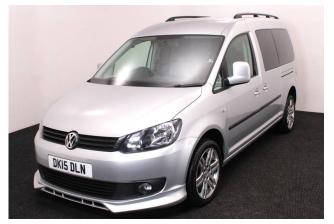

## VW Caddy 1.6 TDi Maxi Life 5 Seat Manual (SOLD)

Aircon ~ Sat Nav ~ Powered Winch ~ Only 11,000 Miles

Make: Volkswagen Model: Caddy, Caddy Maxi Model Year: 2015 Reg Number: DK15DLN Mileage: 11000 Fuel: Diesel Transmission: Manual Colour: Silver 5 seats (plus wheelchair passenger) Stock ref: 3006

## About the VW Caddy 1.6 TDi Maxi Life 5 Seat Manual (SOLD)

2015(15) Reflex Silver Metallic, Rear Wheelchair Access Conversion, 5 Seats + Wheelchair Passenger, Fold Out Ramp, Powered Access Winch, Full Length Lowered Floor, Wheelchair Securing System, Satellite Navigation, Air Conditioning, Alloy Wheels, Bluetooth, Remote Central Locking, Electric Windows, Electric Mirrors, Privacy Glass, Rear Parking Sensors, 2 Year RAC Platinum Warranty with Nationwide Cover for private users, 12 Months RAC Roadside Assistance, totally immaculate throughout with exceptionally low mileage, UK delivery service, part exchange welcome, low rate finance. please call Jubilee Automotive Group 9am~6pm Monday to Friday and 9am~2pm Saturday on 0121 502 2252