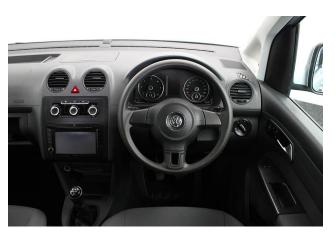

## About the VW Caddy 1.6 TDi Maxi Life 5 Seat Manual (SOLD)

2015(15) Reflex Silver Metallic, Rear Wheelchair Access Conversion, 5 Seats + Wheelchair Passenger, Fold Out Ramp, Powered Access Winch, Full Length Lowered Floor, Wheelchair Securing System, Satellite Navigation, Air Conditioning, Alloy Wheels, Bluetooth, Remote Central Locking, Electric Windows, Electric Mirrors, Privacy Glass, Rear Parking Sensors, 2 Year RAC Platinum Warranty with Nationwide Cover for private users, 12 Months RAC Roadside Assistance, totally immaculate throughout with exceptionally low mileage, UK delivery service, part exchange welcome, low rate finance. please call Jubilee Automotive Group 9am~6pm Monday to Friday and 9am~2pm Saturday on 0121 502 2252