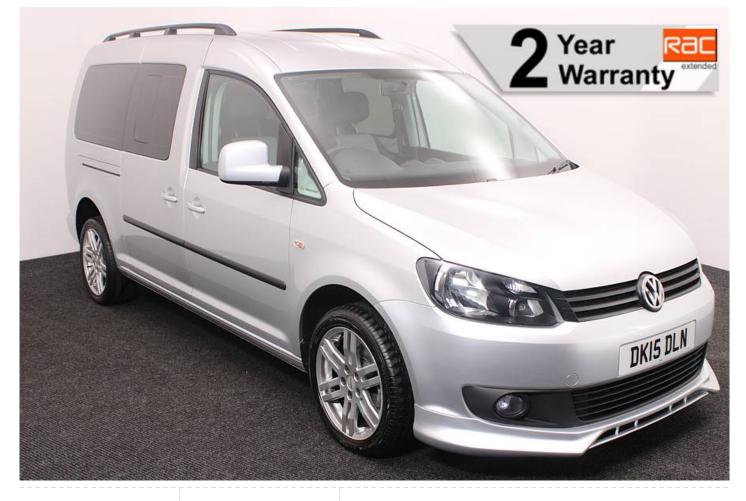

## VW Caddy 1.6 TDi Maxi Life 5 Seat Manual (SOLD)

Aircon ~ Sat Nav ~ Powered Winch ~ Only 11,000 Miles

Make: Volkswagen Model: Caddy, Caddy Maxi Model Year: 2015 Reg Number: DK15DLN Mileage: 11000 Fuel: Diesel Transmission: Manual Colour: Silver 5 seats (plus wheelchair passenger) Stock ref: 3006

## About the VW Caddy 1.6 TDi Maxi Life 5 Seat Manual (SOLD)

2015(15) Reflex Silver Metallic, Rear Wheelchair Access Conversion, 5 Seats + Wheelchair Passenger, Fold Out Ramp, Powered Access Winch, Full Length Lowered Floor, Wheelchair Securing System, Satellite Navigation, Air Conditioning, Alloy Wheels, Bluetooth, Remote Central Locking, Electric Windows, Electric Mirrors, Privacy Glass, Rear Parking Sensors, 2 Year RAC Platinum Warranty with Nationwide Cover for private users, 12 Months RAC Roadside Assistance, totally immaculate throughout with exceptionally low mileage, UK delivery service, part exchange welcome, low rate finance. please call Jubilee Automotive Group 9am~6pm Monday to Friday and 9am~2pm Saturday on 0121 502 2252