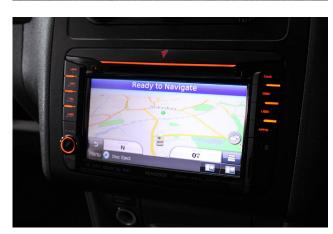

## About the VW Caddy 1.6 TDi Maxi Life 5 Seat Manual (SOLD)

2015(15) Reflex Silver Metallic, Rear Wheelchair Access Conversion, 5 Seats + Wheelchair Passenger, Fold Out Ramp, Powered Access Winch, Full Length Lowered Floor, Wheelchair Securing System, Satellite Navigation, Air Conditioning, Alloy Wheels, Bluetooth, Remote Central Locking, Electric Windows, Electric Mirrors, Privacy Glass, Rear Parking Sensors, 2 Year RAC Platinum Warranty with Nationwide Cover for private users, 12 Months RAC Roadside Assistance, totally immaculate throughout with exceptionally low mileage, UK delivery service, part exchange welcome, low rate finance. please call Jubilee Automotive Group 9am~6pm Monday to Friday and 9am~2pm Saturday on 0121 502 2252