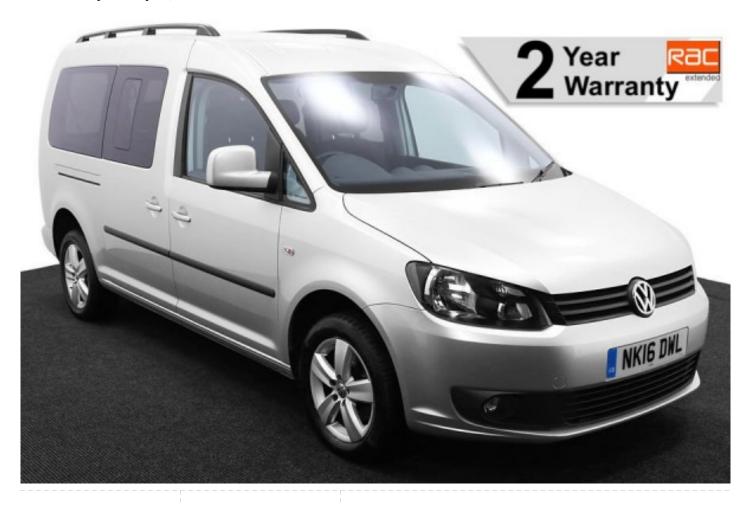

## VW Caddy 1.6 TDi Maxi Life 5 Seat Manual

Aircon ~ Alloys ~ Only 45,000 Miles

Make: Volkswagen Model: Caddy, Caddy Maxi Model Year: 2016 Reg Number: NK16DWL Mileage: 45000

Fuel: Diesel

Transmission: Manual

Colour: Silver

5 seats (plus wheelchair

passenger) Stock ref: 3062

## About the VW Caddy 1.6 TDi Maxi Life 5 Seat Manual

2016(16) Reflex Silver Metallic, Rear Wheelchair Access Conversion, 5 Seats + Wheelchair Passenger, Fold Out Ramp, Lowered Floor, Wheelchair Securing System, Air Conditioning, Alloy Wheels, Remote Central Locking, Electric Windows, Privacy Glass, Rear Parking Sensors, 2 Year RAC Platinum Warranty with Nationwide Cover for private users, 12 Months RAC Roadside Assistance, totally immaculate throughout with exceptionally low mileage, UK delivery service, part exchange welcome, low rate finance, please call Jubilee Automotive Group 9am~6pm Monday to Friday and 9am~2pm Saturday on 0121 502 2252