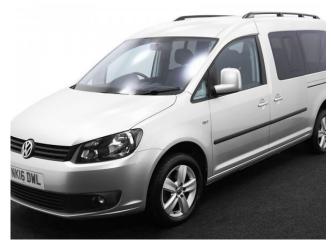

## VW Caddy 1.6 TDi Maxi Life 5 Seat Manual

Aircon ~ Alloys ~ Only 45,000 Miles

Make: Volkswagen Model: Caddy, Caddy Maxi Model Year: 2016 Reg Number: NK16DWL Mileage: 45000

Fuel: Diesel

Transmission: Manual

Colour: Silver

5 seats (plus wheelchair

passenger) Stock ref: 3062

## About the VW Caddy 1.6 TDi Maxi Life 5 Seat Manual

2016(16) Reflex Silver Metallic, Rear Wheelchair Access Conversion, 5 Seats + Wheelchair Passenger, Fold Out Ramp, Lowered Floor, Wheelchair Securing System, Air Conditioning, Alloy Wheels, Remote Central Locking, Electric Windows, Privacy Glass, Rear Parking Sensors, 2 Year RAC Platinum Warranty with Nationwide Cover for private users, 12 Months RAC Roadside Assistance, totally immaculate throughout with exceptionally low mileage, UK delivery service, part exchange welcome, low rate finance, please call Jubilee Automotive Group 9am~6pm Monday to Friday and 9am~2pm Saturday on 0121 502 2252