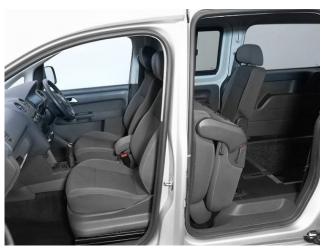

Colour: Silver

5 seats (plus wheelchair

passenger) Stock ref: 3062

## About the VW Caddy 1.6 TDi Maxi Life 5 Seat Manual

2016(16) Reflex Silver Metallic, Rear Wheelchair Access Conversion, 5 Seats + Wheelchair Passenger, Fold Out Ramp, Lowered Floor, Wheelchair Securing System, Air Conditioning, Alloy Wheels, Remote Central Locking, Electric Windows, Privacy Glass, Rear Parking Sensors, 2 Year RAC Platinum Warranty with Nationwide Cover for private users, 12 Months RAC Roadside Assistance, totally immaculate throughout with exceptionally low mileage, UK delivery service, part exchange welcome, low rate finance, please call Jubilee Automotive Group 9am~6pm Monday to Friday and 9am~2pm Saturday on 0121 502 2252