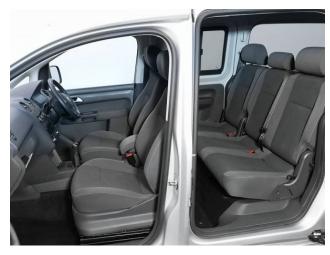

Colour: Silver

5 seats (plus wheelchair

passenger) Stock ref: 3062

## About the VW Caddy 1.6 TDi Maxi Life 5 Seat Manual

2016(16) Reflex Silver Metallic, Rear Wheelchair Access Conversion, 5 Seats + Wheelchair Passenger, Fold Out Ramp, Lowered Floor, Wheelchair Securing System, Air Conditioning, Alloy Wheels, Remote Central Locking, Electric Windows, Privacy Glass, Rear Parking Sensors, 2 Year RAC Platinum Warranty with Nationwide Cover for private users, 12 Months RAC Roadside Assistance, totally immaculate throughout with exceptionally low mileage, UK delivery service, part exchange welcome, low rate finance, please call Jubilee Automotive Group 9am~6pm Monday to Friday and 9am~2pm Saturday on 0121 502 2252