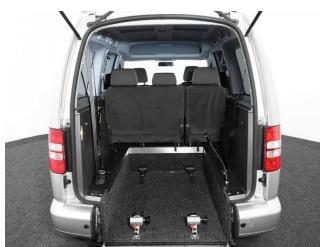

## About the VW Caddy 1.6 TDi Maxi Life 5 Seat Manual

2016(16) Reflex Silver Metallic, Rear Wheelchair Access Conversion, 5 Seats + Wheelchair Passenger, Fold Out Ramp, Lowered Floor, Wheelchair Securing System, Air Conditioning, Alloy Wheels, Remote Central Locking, Electric Windows, Privacy Glass, Rear Parking Sensors, 2 Year RAC Platinum Warranty with Nationwide Cover for private users, 12 Months RAC Roadside Assistance, totally immaculate throughout with exceptionally low mileage, UK delivery service, part exchange welcome, low rate finance, please call Jubilee Automotive Group 9am~6pm Monday to Friday and 9am~2pm Saturday on 0121 502 2252