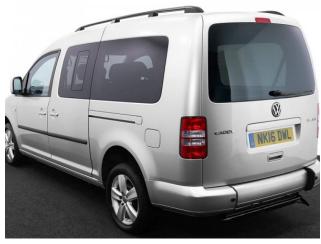

## VW Caddy 1.6 TDi Maxi Life 5 Seat Manual

Aircon ~ Alloys ~ Only 45,000 Miles

Make: Volkswagen Model: Caddy, Caddy Maxi Model Year: 2016 Reg Number: NK16DWL Mileage: 45000

Fuel: Diesel

Transmission: Manual

Colour: Silver

5 seats (plus wheelchair

passenger) Stock ref: 3062

## About the VW Caddy 1.6 TDi Maxi Life 5 Seat Manual

2016(16) Reflex Silver Metallic, Rear Wheelchair Access Conversion, 5 Seats + Wheelchair Passenger, Fold Out Ramp, Lowered Floor, Wheelchair Securing System, Air Conditioning, Alloy Wheels, Remote Central Locking, Electric Windows, Privacy Glass, Rear Parking Sensors, 2 Year RAC Platinum Warranty with Nationwide Cover for private users, 12 Months RAC Roadside Assistance, totally immaculate throughout with exceptionally low mileage, UK delivery service, part exchange welcome, low rate finance, please call Jubilee Automotive Group 9am~6pm Monday to Friday and 9am~2pm Saturday on 0121 502 2252