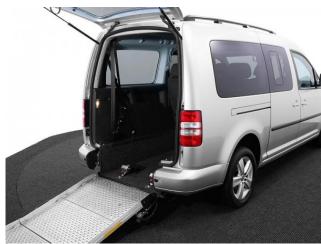

## About the VW Caddy 1.6 TDi Maxi Life 5 Seat Manual

2016(16) Reflex Silver Metallic, Rear Wheelchair Access Conversion, 5 Seats + Wheelchair Passenger, Fold Out Ramp, Lowered Floor, Wheelchair Securing System, Air Conditioning, Alloy Wheels, Remote Central Locking, Electric Windows, Privacy Glass, Rear Parking Sensors, 2 Year RAC Platinum Warranty with Nationwide Cover for private users, 12 Months RAC Roadside Assistance, totally immaculate throughout with exceptionally low mileage, UK delivery service, part exchange welcome, low rate finance, please call Jubilee Automotive Group 9am~6pm Monday to Friday and 9am~2pm Saturday on 0121 502 2252