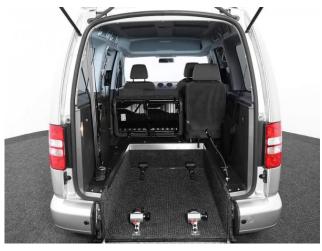

## About the VW Caddy 1.6 TDi Maxi Life 5 Seat Manual

2016(16) Reflex Silver Metallic, Rear Wheelchair Access Conversion, 5 Seats + Wheelchair Passenger, Fold Out Ramp, Lowered Floor, Wheelchair Securing System, Air Conditioning, Alloy Wheels, Remote Central Locking, Electric Windows, Privacy Glass, Rear Parking Sensors, 2 Year RAC Platinum Warranty with Nationwide Cover for private users, 12 Months RAC Roadside Assistance, totally immaculate throughout with exceptionally low mileage, UK delivery service, part exchange welcome, low rate finance, please call Jubilee Automotive Group 9am~6pm Monday to Friday and 9am~2pm Saturday on 0121 502 2252