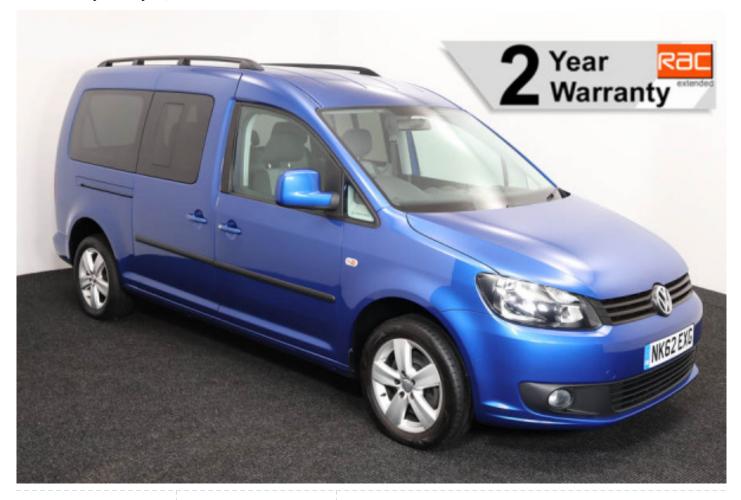

## VW Caddy 1.6 TDi Maxi Life 5 Seat Manual

Aircon ~ Alloys ~ Only 39,000 Miles

Make: Volkswagen Model: Caddy, Caddy Maxi Model Year: 2012 Reg Number: NK62EXG Mileage: 39000

Fuel: Diesel

Transmission: Manual

Colour: Blue

5 seats (plus wheelchair

passenger) Stock ref: 3196

## About the VW Caddy 1.6 TDi Maxi Life 5 Seat Manual

2012(12) Raven Blue Metallic, Rear Wheelchair Access Conversion, 5 Seats + Wheelchair Passenger, Fold Out Ramp, Lowered Floor, Wheelchair Securing System, Air Conditioning, Alloy Wheels, Remote Central Locking, Electric Windows, Electric Mirrors, Privacy Glass, Rear Parking Sensors, 2 Year RAC Platinum Warranty with Nationwide Cover for private users, 12 Months RAC Roadside Assistance, totally immaculate throughout with exceptionally low mileage, UK delivery service, part exchange welcome, please call Jubilee Automotive Group 9am~6pm Monday to Friday and 9am~2pm Saturday on 0121 502 2252