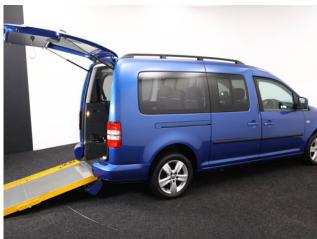

## About the VW Caddy 1.6 TDi Maxi Life 5 Seat Manual

2012(12) Raven Blue Metallic, Rear Wheelchair Access Conversion, 5 Seats + Wheelchair Passenger, Fold Out Ramp, Lowered Floor, Wheelchair Securing System, Air Conditioning, Alloy Wheels, Remote Central Locking, Electric Windows, Electric Mirrors, Privacy Glass, Rear Parking Sensors, 2 Year RAC Platinum Warranty with Nationwide Cover for private users, 12 Months RAC Roadside Assistance, totally immaculate throughout with exceptionally low mileage, UK delivery service, part exchange welcome, please call Jubilee Automotive Group 9am~6pm Monday to Friday and 9am~2pm Saturday on 0121 502 2252