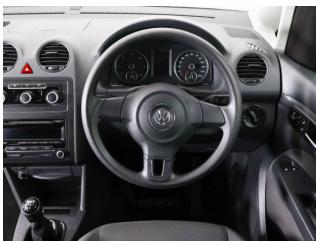

## About the VW Caddy 1.6 TDi Maxi Life 5 Seat Manual

2012(12) Raven Blue Metallic, Rear Wheelchair Access Conversion, 5 Seats + Wheelchair Passenger, Fold Out Ramp, Lowered Floor, Wheelchair Securing System, Air Conditioning, Alloy Wheels, Remote Central Locking, Electric Windows, Electric Mirrors, Privacy Glass, Rear Parking Sensors, 2 Year RAC Platinum Warranty with Nationwide Cover for private users, 12 Months RAC Roadside Assistance, totally immaculate throughout with exceptionally low mileage, UK delivery service, part exchange welcome, please call Jubilee Automotive Group 9am~6pm Monday to Friday and 9am~2pm Saturday on 0121 502 2252