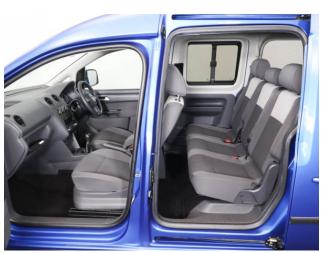

## About the VW Caddy 1.6 TDi Maxi Life 5 Seat Manual

2012(12) Raven Blue Metallic, Rear Wheelchair Access Conversion, 5 Seats + Wheelchair Passenger, Fold Out Ramp, Lowered Floor, Wheelchair Securing System, Air Conditioning, Alloy Wheels, Remote Central Locking, Electric Windows, Electric Mirrors, Privacy Glass, Rear Parking Sensors, 2 Year RAC Platinum Warranty with Nationwide Cover for private users, 12 Months RAC Roadside Assistance, totally immaculate throughout with exceptionally low mileage, UK delivery service, part exchange welcome, please call Jubilee Automotive Group 9am~6pm Monday to Friday and 9am~2pm Saturday on 0121 502 2252