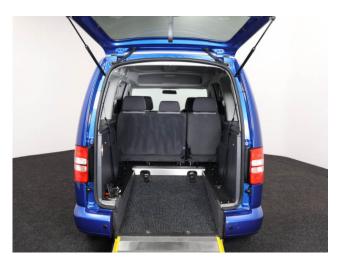

## About the VW Caddy 1.6 TDi Maxi Life 5 Seat Manual

2012(12) Raven Blue Metallic, Rear Wheelchair Access Conversion, 5 Seats + Wheelchair Passenger, Fold Out Ramp, Lowered Floor, Wheelchair Securing System, Air Conditioning, Alloy Wheels, Remote Central Locking, Electric Windows, Electric Mirrors, Privacy Glass, Rear Parking Sensors, 2 Year RAC Platinum Warranty with Nationwide Cover for private users, 12 Months RAC Roadside Assistance, totally immaculate throughout with exceptionally low mileage, UK delivery service, part exchange welcome, please call Jubilee Automotive Group 9am~6pm Monday to Friday and 9am~2pm Saturday on 0121 502 2252