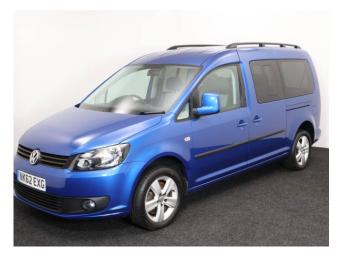

## VW Caddy 1.6 TDi Maxi Life 5 Seat Manual

Aircon ~ Alloys ~ Only 39,000 Miles

Make: Volkswagen Model: Caddy, Caddy Maxi Model Year: 2012 Reg Number: NK62EXG Mileage: 39000

Fuel: Diesel

Transmission: Manual

Colour: Blue

5 seats (plus wheelchair

passenger) Stock ref: 3196

## About the VW Caddy 1.6 TDi Maxi Life 5 Seat Manual

2012(12) Raven Blue Metallic, Rear Wheelchair Access Conversion, 5 Seats + Wheelchair Passenger, Fold Out Ramp, Lowered Floor, Wheelchair Securing System, Air Conditioning, Alloy Wheels, Remote Central Locking, Electric Windows, Electric Mirrors, Privacy Glass, Rear Parking Sensors, 2 Year RAC Platinum Warranty with Nationwide Cover for private users, 12 Months RAC Roadside Assistance, totally immaculate throughout with exceptionally low mileage, UK delivery service, part exchange welcome, please call Jubilee Automotive Group 9am~6pm Monday to Friday and 9am~2pm Saturday on 0121 502 2252