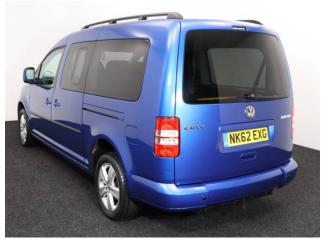

## VW Caddy 1.6 TDi Maxi Life 5 Seat Manual

Aircon ~ Alloys ~ Only 39,000 Miles

Make: Volkswagen Model: Caddy, Caddy Maxi Model Year: 2012 Reg Number: NK62EXG Mileage: 39000

Fuel: Diesel

Transmission: Manual

Colour: Blue

5 seats (plus wheelchair

passenger) Stock ref: 3196

## About the VW Caddy 1.6 TDi Maxi Life 5 Seat Manual

2012(12) Raven Blue Metallic, Rear Wheelchair Access Conversion, 5 Seats + Wheelchair Passenger, Fold Out Ramp, Lowered Floor, Wheelchair Securing System, Air Conditioning, Alloy Wheels, Remote Central Locking, Electric Windows, Electric Mirrors, Privacy Glass, Rear Parking Sensors, 2 Year RAC Platinum Warranty with Nationwide Cover for private users, 12 Months RAC Roadside Assistance, totally immaculate throughout with exceptionally low mileage, UK delivery service, part exchange welcome, please call Jubilee Automotive Group 9am~6pm Monday to Friday and 9am~2pm Saturday on 0121 502 2252