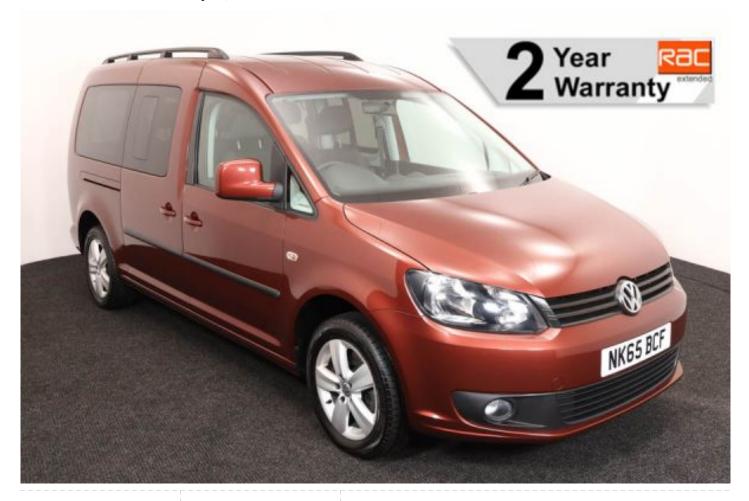

## VW Caddy 1.6 TDi Maxi Life 5 Seat Auto

Aircon ~ Powered Winch ~ Only 30,000 Miles

Make: Volkswagen Model: Caddy, Caddy Maxi Model Year: 2015 Reg Number: NK65BCF Mileage: 30000

Fuel: Diesel

Transmission: Automatic

Colour: Red

5 seats (plus wheelchair

passenger) Stock ref: 3255

## About the VW Caddy 1.6 TDi Maxi Life 5 Seat Auto

2015(65) Fontana Red Metallic, Rear Wheelchair Access Conversion, 5 Seats + Wheelchair Passenger, Fold Out Ramp, Lowered Floor, Powered Access Winch, Wheelchair Securing System, Air Conditioning, Alloy Wheels, Remote Central Locking, Electric Windows, Privacy Glass, Rear Parking Sensors, 2 Year RAC Platinum Warranty with Nationwide Cover for private users, 12 Months RAC Roadside Assistance, totally immaculate throughout with exceptionally low mileage, UK delivery service, part exchange welcome, low rate finance, please call Jubilee Automotive Group 9am~6pm Monday to Friday and 9am~2pm Saturday on 0121 502 2252