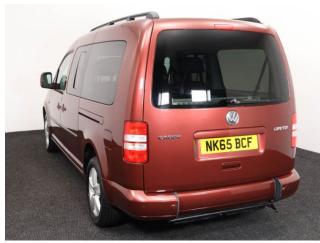

## VW Caddy 1.6 TDi Maxi Life 5 Seat Auto

Aircon ~ Powered Winch ~ Only 30,000 Miles

Make: Volkswagen Model: Caddy, Caddy Maxi Model Year: 2015 Reg Number: NK65BCF Mileage: 30000

Fuel: Diesel

Transmission: Automatic

Colour: Red

5 seats (plus wheelchair

passenger) Stock ref: 3255

## About the VW Caddy 1.6 TDi Maxi Life 5 Seat Auto

2015(65) Fontana Red Metallic, Rear Wheelchair Access Conversion, 5 Seats + Wheelchair Passenger, Fold Out Ramp, Lowered Floor, Powered Access Winch, Wheelchair Securing System, Air Conditioning, Alloy Wheels, Remote Central Locking, Electric Windows, Privacy Glass, Rear Parking Sensors, 2 Year RAC Platinum Warranty with Nationwide Cover for private users, 12 Months RAC Roadside Assistance, totally immaculate throughout with exceptionally low mileage, UK delivery service, part exchange welcome, low rate finance, please call Jubilee Automotive Group 9am~6pm Monday to Friday and 9am~2pm Saturday on 0121 502 2252