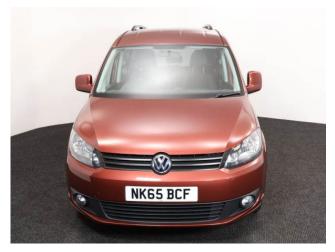

## About the VW Caddy 1.6 TDi Maxi Life 5 Seat Auto

2015(65) Fontana Red Metallic, Rear Wheelchair Access Conversion, 5 Seats + Wheelchair Passenger, Fold Out Ramp, Lowered Floor, Powered Access Winch, Wheelchair Securing System, Air Conditioning, Alloy Wheels, Remote Central Locking, Electric Windows, Privacy Glass, Rear Parking Sensors, 2 Year RAC Platinum Warranty with Nationwide Cover for private users, 12 Months RAC Roadside Assistance, totally immaculate throughout with exceptionally low mileage, UK delivery service, part exchange welcome, low rate finance, please call Jubilee Automotive Group 9am~6pm Monday to Friday and 9am~2pm Saturday on 0121 502 2252