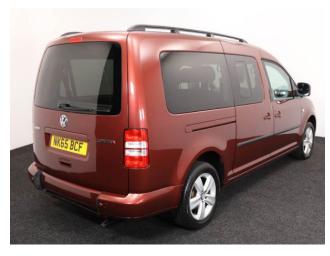

## About the VW Caddy 1.6 TDi Maxi Life 5 Seat Auto

2015(65) Fontana Red Metallic, Rear Wheelchair Access Conversion, 5 Seats + Wheelchair Passenger, Fold Out Ramp, Lowered Floor, Powered Access Winch, Wheelchair Securing System, Air Conditioning, Alloy Wheels, Remote Central Locking, Electric Windows, Privacy Glass, Rear Parking Sensors, 2 Year RAC Platinum Warranty with Nationwide Cover for private users, 12 Months RAC Roadside Assistance, totally immaculate throughout with exceptionally low mileage, UK delivery service, part exchange welcome, low rate finance, please call Jubilee Automotive Group 9am~6pm Monday to Friday and 9am~2pm Saturday on 0121 502 2252