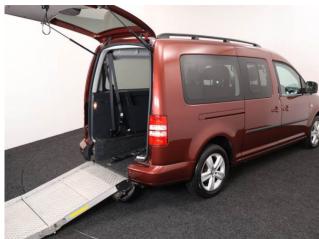

## About the VW Caddy 1.6 TDi Maxi Life 5 Seat Auto

2015(65) Fontana Red Metallic, Rear Wheelchair Access Conversion, 5 Seats + Wheelchair Passenger, Fold Out Ramp, Lowered Floor, Powered Access Winch, Wheelchair Securing System, Air Conditioning, Alloy Wheels, Remote Central Locking, Electric Windows, Privacy Glass, Rear Parking Sensors, 2 Year RAC Platinum Warranty with Nationwide Cover for private users, 12 Months RAC Roadside Assistance, totally immaculate throughout with exceptionally low mileage, UK delivery service, part exchange welcome, low rate finance, please call Jubilee Automotive Group 9am~6pm Monday to Friday and 9am~2pm Saturday on 0121 502 2252