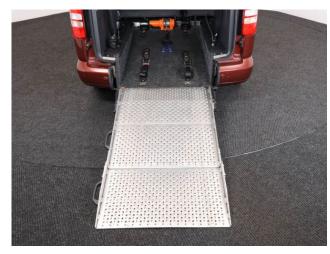

## About the VW Caddy 1.6 TDi Maxi Life 5 Seat Auto

2015(65) Fontana Red Metallic, Rear Wheelchair Access Conversion, 5 Seats + Wheelchair Passenger, Fold Out Ramp, Lowered Floor, Powered Access Winch, Wheelchair Securing System, Air Conditioning, Alloy Wheels, Remote Central Locking, Electric Windows, Privacy Glass, Rear Parking Sensors, 2 Year RAC Platinum Warranty with Nationwide Cover for private users, 12 Months RAC Roadside Assistance, totally immaculate throughout with exceptionally low mileage, UK delivery service, part exchange welcome, low rate finance, please call Jubilee Automotive Group 9am~6pm Monday to Friday and 9am~2pm Saturday on 0121 502 2252