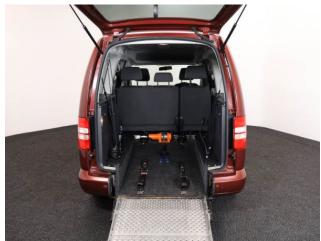

## About the VW Caddy 1.6 TDi Maxi Life 5 Seat Auto

2015(65) Fontana Red Metallic, Rear Wheelchair Access Conversion, 5 Seats + Wheelchair Passenger, Fold Out Ramp, Lowered Floor, Powered Access Winch, Wheelchair Securing System, Air Conditioning, Alloy Wheels, Remote Central Locking, Electric Windows, Privacy Glass, Rear Parking Sensors, 2 Year RAC Platinum Warranty with Nationwide Cover for private users, 12 Months RAC Roadside Assistance, totally immaculate throughout with exceptionally low mileage, UK delivery service, part exchange welcome, low rate finance, please call Jubilee Automotive Group 9am~6pm Monday to Friday and 9am~2pm Saturday on 0121 502 2252