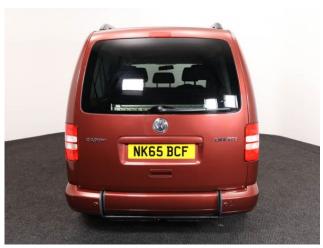

## About the VW Caddy 1.6 TDi Maxi Life 5 Seat Auto

2015(65) Fontana Red Metallic, Rear Wheelchair Access Conversion, 5 Seats + Wheelchair Passenger, Fold Out Ramp, Lowered Floor, Powered Access Winch, Wheelchair Securing System, Air Conditioning, Alloy Wheels, Remote Central Locking, Electric Windows, Privacy Glass, Rear Parking Sensors, 2 Year RAC Platinum Warranty with Nationwide Cover for private users, 12 Months RAC Roadside Assistance, totally immaculate throughout with exceptionally low mileage, UK delivery service, part exchange welcome, low rate finance, please call Jubilee Automotive Group 9am~6pm Monday to Friday and 9am~2pm Saturday on 0121 502 2252