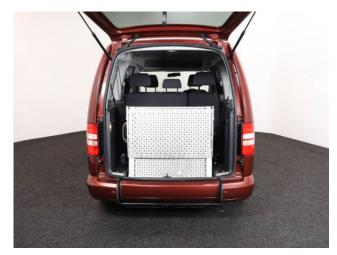

## About the VW Caddy 1.6 TDi Maxi Life 5 Seat Auto

2015(65) Fontana Red Metallic, Rear Wheelchair Access Conversion, 5 Seats + Wheelchair Passenger, Fold Out Ramp, Lowered Floor, Powered Access Winch, Wheelchair Securing System, Air Conditioning, Alloy Wheels, Remote Central Locking, Electric Windows, Privacy Glass, Rear Parking Sensors, 2 Year RAC Platinum Warranty with Nationwide Cover for private users, 12 Months RAC Roadside Assistance, totally immaculate throughout with exceptionally low mileage, UK delivery service, part exchange welcome, low rate finance, please call Jubilee Automotive Group 9am~6pm Monday to Friday and 9am~2pm Saturday on 0121 502 2252