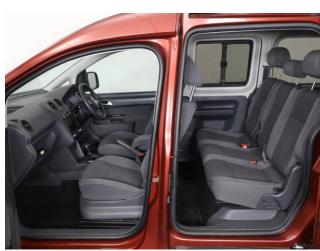

## About the VW Caddy 1.6 TDi Maxi Life 5 Seat Auto

2015(65) Fontana Red Metallic, Rear Wheelchair Access Conversion, 5 Seats + Wheelchair Passenger, Fold Out Ramp, Lowered Floor, Powered Access Winch, Wheelchair Securing System, Air Conditioning, Alloy Wheels, Remote Central Locking, Electric Windows, Privacy Glass, Rear Parking Sensors, 2 Year RAC Platinum Warranty with Nationwide Cover for private users, 12 Months RAC Roadside Assistance, totally immaculate throughout with exceptionally low mileage, UK delivery service, part exchange welcome, low rate finance, please call Jubilee Automotive Group 9am~6pm Monday to Friday and 9am~2pm Saturday on 0121 502 2252