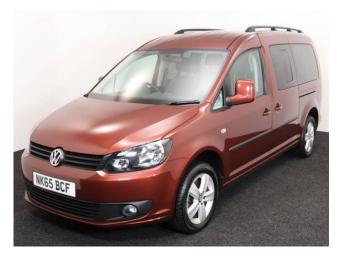

## VW Caddy 1.6 TDi Maxi Life 5 Seat Auto

Aircon ~ Powered Winch ~ Only 30,000 Miles

Make: Volkswagen Model: Caddy, Caddy Maxi Model Year: 2015 Reg Number: NK65BCF Mileage: 30000

Fuel: Diesel

Transmission: Automatic

Colour: Red

5 seats (plus wheelchair

passenger) Stock ref: 3255

## About the VW Caddy 1.6 TDi Maxi Life 5 Seat Auto

2015(65) Fontana Red Metallic, Rear Wheelchair Access Conversion, 5 Seats + Wheelchair Passenger, Fold Out Ramp, Lowered Floor, Powered Access Winch, Wheelchair Securing System, Air Conditioning, Alloy Wheels, Remote Central Locking, Electric Windows, Privacy Glass, Rear Parking Sensors, 2 Year RAC Platinum Warranty with Nationwide Cover for private users, 12 Months RAC Roadside Assistance, totally immaculate throughout with exceptionally low mileage, UK delivery service, part exchange welcome, low rate finance, please call Jubilee Automotive Group 9am~6pm Monday to Friday and 9am~2pm Saturday on 0121 502 2252