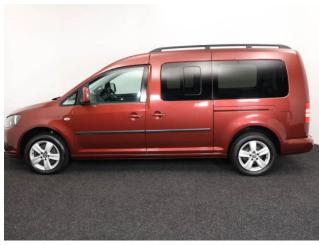

## About the VW Caddy 1.6 TDi Maxi Life 5 Seat Auto

2015(65) Fontana Red Metallic, Rear Wheelchair Access Conversion, 5 Seats + Wheelchair Passenger, Fold Out Ramp, Lowered Floor, Powered Access Winch, Wheelchair Securing System, Air Conditioning, Alloy Wheels, Remote Central Locking, Electric Windows, Privacy Glass, Rear Parking Sensors, 2 Year RAC Platinum Warranty with Nationwide Cover for private users, 12 Months RAC Roadside Assistance, totally immaculate throughout with exceptionally low mileage, UK delivery service, part exchange welcome, low rate finance, please call Jubilee Automotive Group 9am~6pm Monday to Friday and 9am~2pm Saturday on 0121 502 2252