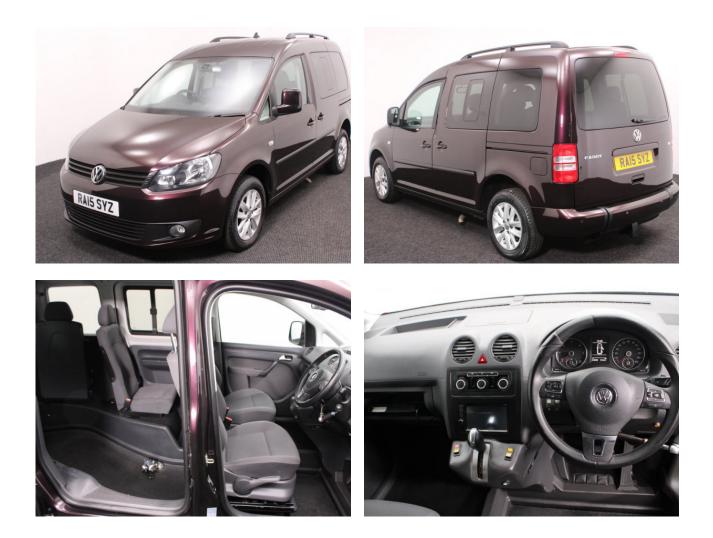

## VW Caddy 1.6 TDi Life Drive From Wheelchair 5 Seat Auto

Aircon ~ Electric Tailgate & Ramp ~ Bluetooth

Make: Volkswagen Model: Caddy, Caddy Maxi Model Year: 2015 Reg Number: RA15SYZ Mileage: 64000 Fuel: Diesel Transmission: Automatic Colour: Purple 5 seats (plus wheelchair passenger) Stock ref: 2575

About the VW Caddy 1.6 TDi Life Drive From Wheelchair 5 Seat Auto 2015(15) Blackberry Metallic, Drive From Wheelchair Conversion, 5 Seats or 4 Seats + Wheelchair Driver, Remote Controlled Lowering Suspension, Powered Tailgate & Fold Out Ramp, Push Button Parking Brake, Air Conditioning, Alloy Wheels, Bluetooth, Cruise Control. Roof Rails, Automatic Headlights, Remote Central Locking, Electric Windows, Rear Privacy Glass, Rear Parking Sensors, 2 Year RAC Platinum Warranty with Nationwide Cover for private users, 12 Months RAC Roadside Assistance totally immaculate throughout with exceptionally low mileage, UK delivery service, part exchange welcome, low rate finance. please call Jubilee Automotive Group 9am-6pm Monday to Friday and 9am-2pm Saturday on 0121 502 2252