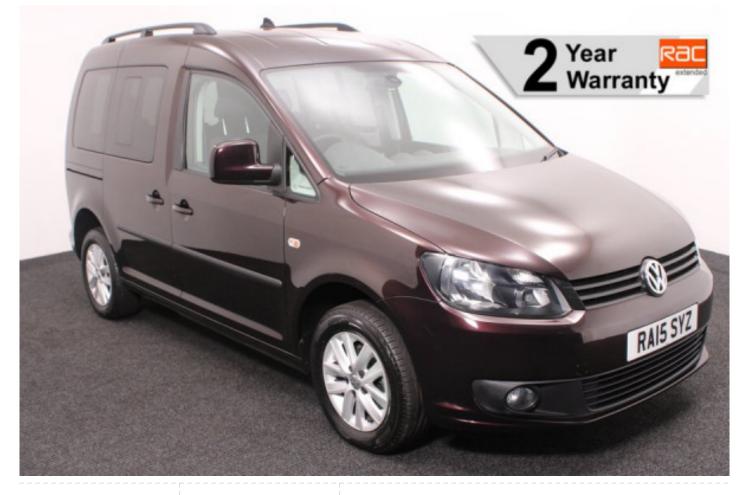

## VW Caddy 1.6 TDi Life Drive From Wheelchair 5 Seat Auto

Aircon ~ Electric Tailgate & Ramp ~ Bluetooth

Make: Volkswagen Model: Caddy, Caddy Maxi Model Year: 2015 Reg Number: RA15SYZ Mileage: 64000 Fuel: Diesel Transmission: Automatic Colour: Purple 5 seats (plus wheelchair passenger) Stock ref: 2575

About the VW Caddy 1.6 TDi Life Drive From Wheelchair 5 Seat Auto 2015(15) Blackberry Metallic, Drive From Wheelchair Conversion, 5 Seats or 4 Seats + Wheelchair Driver, Remote Controlled Lowering Suspension, Powered Tailgate & Fold Out Ramp, Push Button Parking Brake, Air Conditioning, Alloy Wheels, Bluetooth, Cruise Control. Roof Rails, Automatic Headlights, Remote Central Locking, Electric Windows, Rear Privacy Glass, Rear Parking Sensors, 2 Year RAC Platinum Warranty with Nationwide Cover for private users, 12 Months RAC Roadside Assistance totally immaculate throughout with exceptionally low mileage, UK delivery service, part exchange welcome, low rate finance. please call Jubilee Automotive Group 9am-6pm Monday to Friday and 9am-2pm Saturday on 0121 502 2252