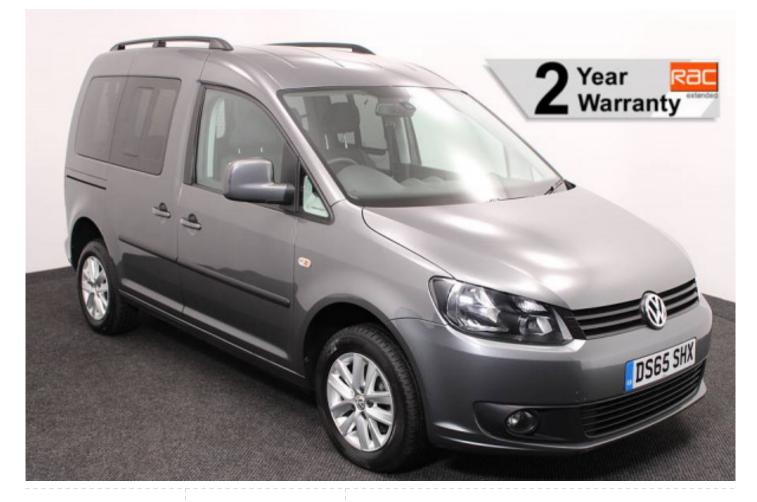

## VW Caddy 1.6 TDi Life Drive From Auto (SOLD)

Drive From Wheelchair ~ Lowering Suspension

Make: Volkswagen Model: Caddy, Caddy Maxi Model Year: 2016 Reg Number: DS65SHX Mileage: 42000 Fuel: Diesel Transmission: Automatic Colour: Grey 3 seats (plus wheelchair passenger) Stock ref: 2866

## About the VW Caddy 1.6 TDi Life Drive From Auto (SOLD)

2016(65) Indium Grey Metallic, Drive From Wheelchair Conversion, 3 Seats or 2 Seats + Wheelchair Driver, Quick Release Driver's Service Seat, Remote Controlled Lowering Suspension, Powered Tailgate & Automatic Fold Out Ramp, Push Button Parking Brake, Air Conditioning, Alloy Wheels, Rear Privacy Glass, Remote Central Locking, Electric Windows, Roof Rails, 2 RAC Year Warranty with Nationwide Cover for private users, 12 Months RAC Roadside Assistance, totally immaculate throughout, UK delivery service, part exchange welcome, low rate finance. please call Jubilee Automotive Group 9am~6pm Monday to Friday and 9am~2pm Saturday on 0121 502 2252