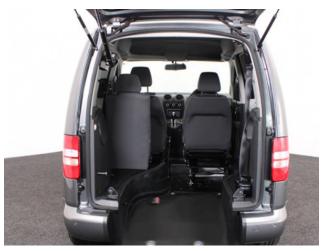

## About the VW Caddy 1.6 TDi Life Drive From Auto (SOLD)

2016(65) Indium Grey Metallic, Drive From Wheelchair Conversion, 3 Seats or 2 Seats + Wheelchair Driver, Quick Release Driver's Service Seat, Remote Controlled Lowering Suspension, Powered Tailgate & Automatic Fold Out Ramp, Push Button Parking Brake, Air Conditioning, Alloy Wheels, Rear Privacy Glass, Remote Central Locking, Electric Windows, Roof Rails, 2 RAC Year Warranty with Nationwide Cover for private users, 12 Months RAC Roadside Assistance, totally immaculate throughout, UK delivery service, part exchange welcome, low rate finance. please call Jubilee Automotive Group 9am~6pm Monday to Friday and 9am~2pm Saturday on 0121 502 2252