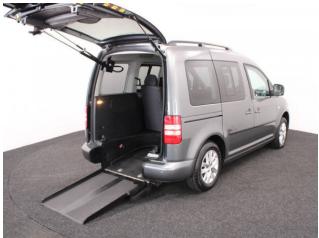

## About the VW Caddy 1.6 TDi Life Drive From Auto (SOLD)

2016(65) Indium Grey Metallic, Drive From Wheelchair Conversion, 3 Seats or 2 Seats + Wheelchair Driver, Quick Release Driver's Service Seat, Remote Controlled Lowering Suspension, Powered Tailgate & Automatic Fold Out Ramp, Push Button Parking Brake, Air Conditioning, Alloy Wheels, Rear Privacy Glass, Remote Central Locking, Electric Windows, Roof Rails, 2 RAC Year Warranty with Nationwide Cover for private users, 12 Months RAC Roadside Assistance, totally immaculate throughout, UK delivery service, part exchange welcome, low rate finance. please call Jubilee Automotive Group 9am~6pm Monday to Friday and 9am~2pm Saturday on 0121 502 2252