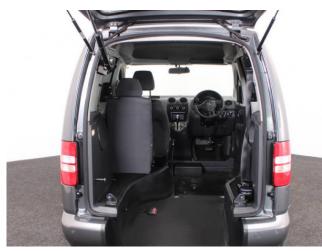

## About the VW Caddy 1.6 TDi Life Drive From Auto (SOLD)

2016(65) Indium Grey Metallic, Drive From Wheelchair Conversion, 3 Seats or 2 Seats + Wheelchair Driver, Quick Release Driver's Service Seat, Remote Controlled Lowering Suspension, Powered Tailgate & Automatic Fold Out Ramp, Push Button Parking Brake, Air Conditioning, Alloy Wheels, Rear Privacy Glass, Remote Central Locking, Electric Windows, Roof Rails, 2 RAC Year Warranty with Nationwide Cover for private users, 12 Months RAC Roadside Assistance, totally immaculate throughout, UK delivery service, part exchange welcome, low rate finance. please call Jubilee Automotive Group 9am~6pm Monday to Friday and 9am~2pm Saturday on 0121 502 2252