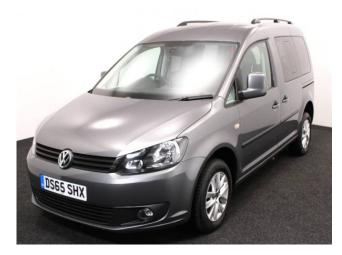

## VW Caddy 1.6 TDi Life Drive From Auto (SOLD)

Drive From Wheelchair ~ Lowering Suspension

Make: Volkswagen Model: Caddy, Caddy Maxi Model Year: 2016 Reg Number: DS65SHX Mileage: 42000 Fuel: Diesel Transmission: Automatic Colour: Grey 3 seats (plus wheelchair passenger) Stock ref: 2866

## About the VW Caddy 1.6 TDi Life Drive From Auto (SOLD)

2016(65) Indium Grey Metallic, Drive From Wheelchair Conversion, 3 Seats or 2 Seats + Wheelchair Driver, Quick Release Driver's Service Seat, Remote Controlled Lowering Suspension, Powered Tailgate & Automatic Fold Out Ramp, Push Button Parking Brake, Air Conditioning, Alloy Wheels, Rear Privacy Glass, Remote Central Locking, Electric Windows, Roof Rails, 2 RAC Year Warranty with Nationwide Cover for private users, 12 Months RAC Roadside Assistance, totally immaculate throughout, UK delivery service, part exchange welcome, low rate finance. please call Jubilee Automotive Group 9am~6pm Monday to Friday and 9am~2pm Saturday on 0121 502 2252