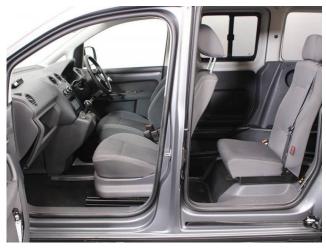

## About the VW Caddy 1.6 TDi Life Drive From Auto (SOLD)

2016(65) Indium Grey Metallic, Drive From Wheelchair Conversion, 3 Seats or 2 Seats + Wheelchair Driver, Quick Release Driver's Service Seat, Remote Controlled Lowering Suspension, Powered Tailgate & Automatic Fold Out Ramp, Push Button Parking Brake, Air Conditioning, Alloy Wheels, Rear Privacy Glass, Remote Central Locking, Electric Windows, Roof Rails, 2 RAC Year Warranty with Nationwide Cover for private users, 12 Months RAC Roadside Assistance, totally immaculate throughout, UK delivery service, part exchange welcome, low rate finance. please call Jubilee Automotive Group 9am~6pm Monday to Friday and 9am~2pm Saturday on 0121 502 2252