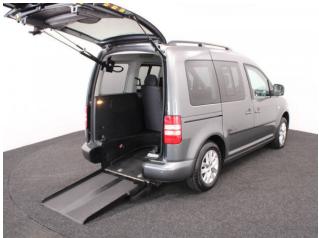

## About the VW Caddy 1.6 TDi Life Drive From Auto

2016(65) Indium Grey Metallic, Drive From Wheelchair Conversion, 3 Seats or 2 Seats + Wheelchair Driver, Quick Release Driver's Service Seat, Remote Controlled Lowering Suspension, Powered Tailgate & Automatic Fold Out Ramp, Push Button Parking Brake, Air Conditioning, Alloy Wheels, Rear Privacy Glass, Remote Central Locking, Electric Windows, Roof Rails, 2 RAC Year Warranty with Nationwide Cover for private users, 12 Months RAC Roadside Assistance, totally immaculate throughout, UK delivery service, part exchange welcome, low rate finance. please call Jubilee Automotive Group 9am~6pm Monday to Friday and 9am~2pm Saturday on 0121 502 2252