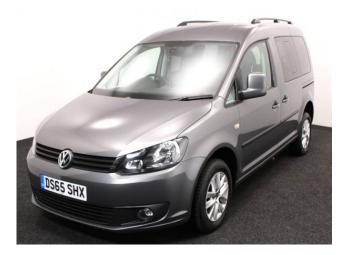

## VW Caddy 1.6 TDi Life Drive From Auto

Drive From Wheelchair ~ Lowering Suspension

Make: Volkswagen Model: Caddy, Caddy Maxi Model Year: 2016 Reg Number: DS65SHX Mileage: 42000 Fuel: Diesel Transmission: Automatic Colour: Grey 3 seats (plus wheelchair passenger) Stock ref: 2866

## About the VW Caddy 1.6 TDi Life Drive From Auto

2016(65) Indium Grey Metallic, Drive From Wheelchair Conversion, 3 Seats or 2 Seats + Wheelchair Driver, Quick Release Driver's Service Seat, Remote Controlled Lowering Suspension, Powered Tailgate & Automatic Fold Out Ramp, Push Button Parking Brake, Air Conditioning, Alloy Wheels, Rear Privacy Glass, Remote Central Locking, Electric Windows, Roof Rails, 2 RAC Year Warranty with Nationwide Cover for private users, 12 Months RAC Roadside Assistance, totally immaculate throughout, UK delivery service, part exchange welcome, low rate finance. please call Jubilee Automotive Group 9am~6pm Monday to Friday and 9am~2pm Saturday on 0121 502 2252