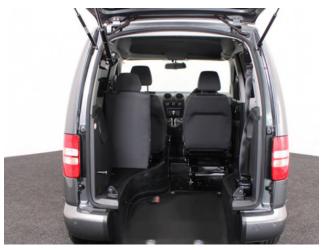

## VW Caddy 1.6 TDi Life Drive From Auto

Drive From Wheelchair ~ Lowering Suspension

Make: Volkswagen Model: Caddy, Caddy Maxi Model Year: 2016 Reg Number: DS65SHX Mileage: 42000 Fuel: Diesel Transmission: Automatic Colour: Grey 3 seats (plus wheelchair passenger) Stock ref: 2866

## About the VW Caddy 1.6 TDi Life Drive From Auto

2016(65) Indium Grey Metallic, Drive From Wheelchair Conversion, 3 Seats or 2 Seats + Wheelchair Driver, Quick Release Driver's Service Seat, Remote Controlled Lowering Suspension, Powered Tailgate & Automatic Fold Out Ramp, Push Button Parking Brake, Air Conditioning, Alloy Wheels, Rear Privacy Glass, Remote Central Locking, Electric Windows, Roof Rails, 2 RAC Year Warranty with Nationwide Cover for private users, 12 Months RAC Roadside Assistance, totally immaculate throughout, UK delivery service, part exchange welcome, low rate finance. please call Jubilee Automotive Group 9am~6pm Monday to Friday and 9am~2pm Saturday on 0121 502 2252