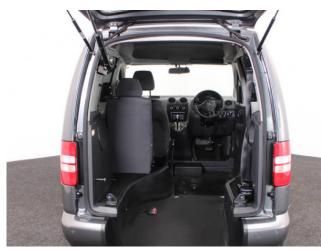

## VW Caddy 1.6 TDi Life Drive From Auto

Drive From Wheelchair ~ Lowering Suspension

Make: Volkswagen Model: Caddy, Caddy Maxi Model Year: 2016 Reg Number: DS65SHX Mileage: 42000 Fuel: Diesel Transmission: Automatic Colour: Grey 3 seats (plus wheelchair passenger) Stock ref: 2866

## About the VW Caddy 1.6 TDi Life Drive From Auto

2016(65) Indium Grey Metallic, Drive From Wheelchair Conversion, 3 Seats or 2 Seats + Wheelchair Driver, Quick Release Driver's Service Seat, Remote Controlled Lowering Suspension, Powered Tailgate & Automatic Fold Out Ramp, Push Button Parking Brake, Air Conditioning, Alloy Wheels, Rear Privacy Glass, Remote Central Locking, Electric Windows, Roof Rails, 2 RAC Year Warranty with Nationwide Cover for private users, 12 Months RAC Roadside Assistance, totally immaculate throughout, UK delivery service, part exchange welcome, low rate finance. please call Jubilee Automotive Group 9am~6pm Monday to Friday and 9am~2pm Saturday on 0121 502 2252