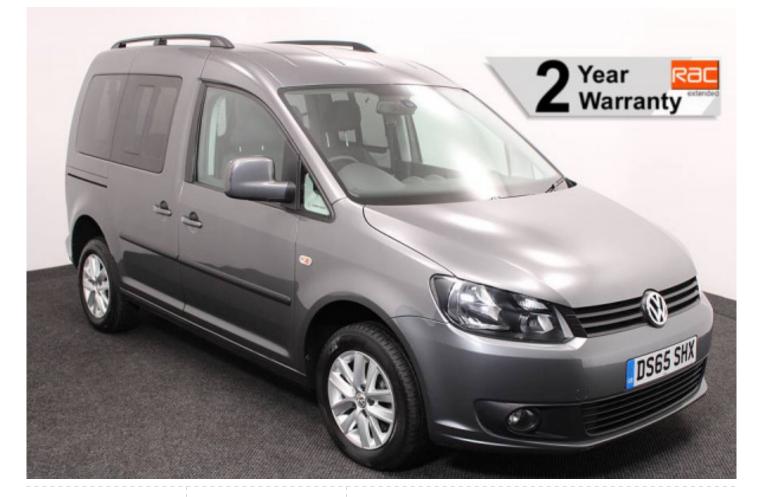

## VW Caddy 1.6 TDi Life Drive From Auto

Drive From Wheelchair ~ Lowering Suspension

Make: Volkswagen Model: Caddy, Caddy Maxi Model Year: 2016 Reg Number: DS65SHX Mileage: 42000 Fuel: Diesel Transmission: Automatic Colour: Grey 3 seats (plus wheelchair passenger) Stock ref: 2866

## About the VW Caddy 1.6 TDi Life Drive From Auto

2016(65) Indium Grey Metallic, Drive From Wheelchair Conversion, 3 Seats or 2 Seats + Wheelchair Driver, Quick Release Driver's Service Seat, Remote Controlled Lowering Suspension, Powered Tailgate & Automatic Fold Out Ramp, Push Button Parking Brake, Air Conditioning, Alloy Wheels, Rear Privacy Glass, Remote Central Locking, Electric Windows, Roof Rails, 2 RAC Year Warranty with Nationwide Cover for private users, 12 Months RAC Roadside Assistance, totally immaculate throughout, UK delivery service, part exchange welcome, low rate finance. please call Jubilee Automotive Group 9am~6pm Monday to Friday and 9am~2pm Saturday on 0121 502 2252