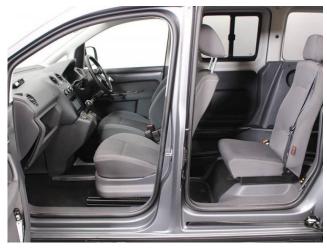

## About the VW Caddy 1.6 TDi Life Drive From Auto

2016(65) Indium Grey Metallic, Drive From Wheelchair Conversion, 3 Seats or 2 Seats + Wheelchair Driver, Quick Release Driver's Service Seat, Remote Controlled Lowering Suspension, Powered Tailgate & Automatic Fold Out Ramp, Push Button Parking Brake, Air Conditioning, Alloy Wheels, Rear Privacy Glass, Remote Central Locking, Electric Windows, Roof Rails, 2 RAC Year Warranty with Nationwide Cover for private users, 12 Months RAC Roadside Assistance, totally immaculate throughout, UK delivery service, part exchange welcome, low rate finance. please call Jubilee Automotive Group 9am~6pm Monday to Friday and 9am~2pm Saturday on 0121 502 2252