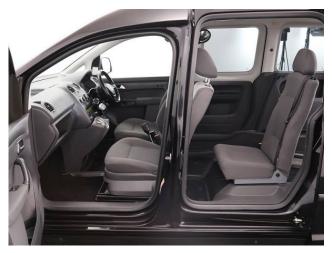

About the VW Caddy 1.6 TDi Life Drive From 3 Seat Auto (SOLD)

2011(11) Jet Black Metallic, Drive From Wheelchair Conversion, 3 Seats or 2 Seats + Wheelchair Driver, Remote Controlled Lowering Suspension, Powered Tailgate & Fold Out Ramp, Push Button Controls, Push Button Parking Brake, Air Conditioning, Alloy Wheels, Cruise Control, Remote Central Locking, Electric Windows, Electric Mirrors, Automatic Lights, Privacy Glass, Rear Parking Sensors. Roof Rails, 2 Year RAC Platinum Warranty with Nationwide Cover for private users, 12 Months RAC Roadside Assistance totally immaculate throughout with exceptionally low mileage, UK delivery service, part exchange welcome, please call Jubilee Automotive Group 9am-6pm Monday to Friday and 9am-2pm Saturday on 0121 502 2252