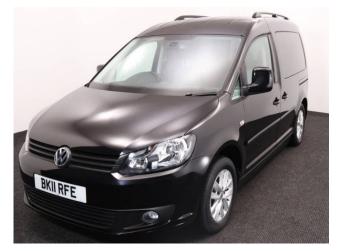

## VW Caddy 1.6 TDi Life Drive From 3 Seat Auto (SOLD)

Aircon ~ Alloys ~ Electric Tailgate & Ramp ~ Only 46,000 Miles

Make: Volkswagen Model: Caddy, Caddy Maxi Model Year: 2011 Reg Number: BK11RFE Mileage: 46000 Fuel: Diesel Transmission: Automatic Colour: Black 3 seats (plus wheelchair passenger) Stock ref: 3075

About the VW Caddy 1.6 TDi Life Drive From 3 Seat Auto (SOLD)

2011(11) Jet Black Metallic, Drive From Wheelchair Conversion, 3 Seats or 2 Seats + Wheelchair Driver, Remote Controlled Lowering Suspension, Powered Tailgate & Fold Out Ramp, Push Button Controls, Push Button Parking Brake, Air Conditioning, Alloy Wheels, Cruise Control, Remote Central Locking, Electric Windows, Electric Mirrors, Automatic Lights, Privacy Glass, Rear Parking Sensors. Roof Rails, 2 Year RAC Platinum Warranty with Nationwide Cover for private users, 12 Months RAC Roadside Assistance totally immaculate throughout with exceptionally low mileage, UK delivery service, part exchange welcome, please call Jubilee Automotive Group 9am-6pm Monday to Friday and 9am-2pm Saturday on 0121 502 2252