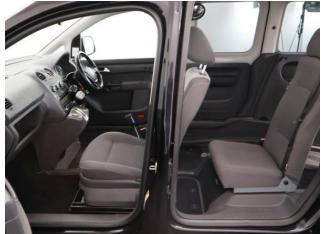

About the VW Caddy 1.6 TDi Life Drive From 3 Seat Auto (SOLD)

2011(11) Jet Black Metallic, Drive From Wheelchair Conversion, 3 Seats or 2 Seats + Wheelchair Driver, Remote Controlled Lowering Suspension, Powered Tailgate & Fold Out Ramp, Push Button Controls, Push Button Parking Brake, Air Conditioning, Alloy Wheels, Cruise Control, Remote Central Locking, Electric Windows, Electric Mirrors, Automatic Lights, Privacy Glass, Rear Parking Sensors. Roof Rails, 2 Year RAC Platinum Warranty with Nationwide Cover for private users, 12 Months RAC Roadside Assistance totally immaculate throughout with exceptionally low mileage, UK delivery service, part exchange welcome, please call Jubilee Automotive Group 9am-6pm Monday to Friday and 9am-2pm Saturday on 0121 502 2252