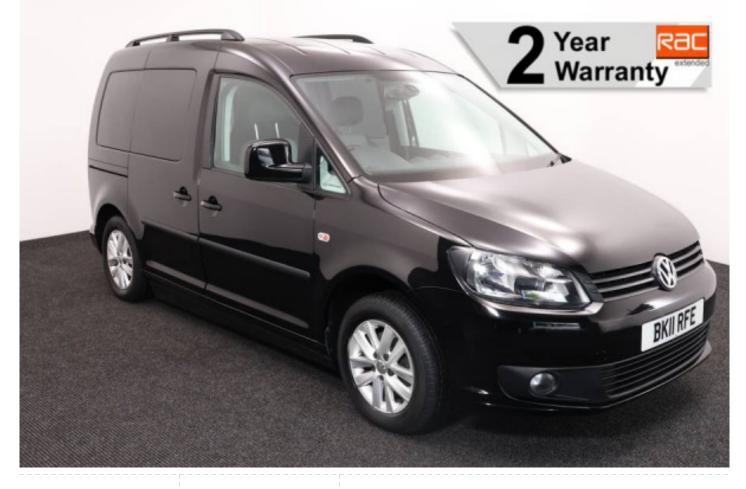

## VW Caddy 1.6 TDi Life Drive From 3 Seat Auto (SOLD)

Aircon ~ Alloys ~ Electric Tailgate & Ramp ~ Only 46,000 Miles

Make: Volkswagen Model: Caddy, Caddy Maxi Model Year: 2011 Reg Number: BK11RFE Mileage: 46000 Fuel: Diesel Transmission: Automatic Colour: Black 3 seats (plus wheelchair passenger) Stock ref: 3075

About the VW Caddy 1.6 TDi Life Drive From 3 Seat Auto (SOLD)

2011(11) Jet Black Metallic, Drive From Wheelchair Conversion, 3 Seats or 2 Seats + Wheelchair Driver, Remote Controlled Lowering Suspension, Powered Tailgate & Fold Out Ramp, Push Button Controls, Push Button Parking Brake, Air Conditioning, Alloy Wheels, Cruise Control, Remote Central Locking, Electric Windows, Electric Mirrors, Automatic Lights, Privacy Glass, Rear Parking Sensors. Roof Rails, 2 Year RAC Platinum Warranty with Nationwide Cover for private users, 12 Months RAC Roadside Assistance totally immaculate throughout with exceptionally low mileage, UK delivery service, part exchange welcome, please call Jubilee Automotive Group 9am-6pm Monday to Friday and 9am-2pm Saturday on 0121 502 2252