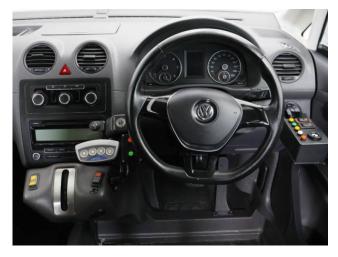

About the VW Caddy 1.6 TDi Life Drive From 3 Seat Auto (SOLD)

2011(11) Jet Black Metallic, Drive From Wheelchair Conversion, 3 Seats or 2 Seats + Wheelchair Driver, Remote Controlled Lowering Suspension, Powered Tailgate & Fold Out Ramp, Push Button Controls, Push Button Parking Brake, Air Conditioning, Alloy Wheels, Cruise Control, Remote Central Locking, Electric Windows, Electric Mirrors, Automatic Lights, Privacy Glass, Rear Parking Sensors. Roof Rails, 2 Year RAC Platinum Warranty with Nationwide Cover for private users, 12 Months RAC Roadside Assistance totally immaculate throughout with exceptionally low mileage, UK delivery service, part exchange welcome, please call Jubilee Automotive Group 9am-6pm Monday to Friday and 9am-2pm Saturday on 0121 502 2252