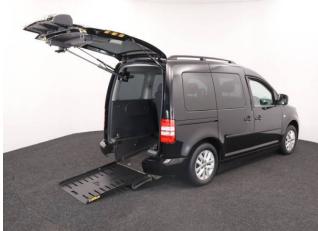

About the VW Caddy 1.6 TDi Life Drive From 3 Seat Auto (SOLD)

2011(11) Jet Black Metallic, Drive From Wheelchair Conversion, 3 Seats or 2 Seats + Wheelchair Driver, Remote Controlled Lowering Suspension, Powered Tailgate & Fold Out Ramp, Push Button Controls, Push Button Parking Brake, Air Conditioning, Alloy Wheels, Cruise Control, Remote Central Locking, Electric Windows, Electric Mirrors, Automatic Lights, Privacy Glass, Rear Parking Sensors. Roof Rails, 2 Year RAC Platinum Warranty with Nationwide Cover for private users, 12 Months RAC Roadside Assistance totally immaculate throughout with exceptionally low mileage, UK delivery service, part exchange welcome, please call Jubilee Automotive Group 9am-6pm Monday to Friday and 9am-2pm Saturday on 0121 502 2252