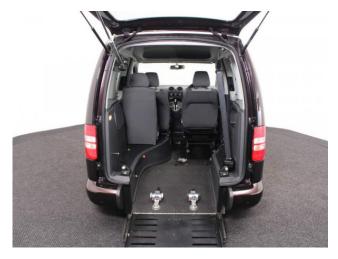

## About the VW Caddy 1.6 TDi Life Drive From 3 Seat Auto

2012(12) Blackberry Metallic, Drive From Wheelchair Conversion, 3 Seats or 2 Seats + Wheelchair Driver, Remote Controlled Lowering Suspension, Powered Tailgate & Fold Out Ramp, Lighten Steering, Push Button Parking Brake, Air Conditioning, Alloy Wheels, Remote Central Locking, Electric Windows, Electric Mirrors, Automatic Lights, Rear Parking Sensors. 2 Year RAC Platinum Warranty with Nationwide Cover for private users, 12 Months RAC Roadside Assistance totally immaculate throughout with exceptionally low mileage, UK delivery service, part exchange welcome, please call Jubilee Automotive Group 9am-6pm Monday to Friday and 9am-2pm Saturday on 0121 502 2252