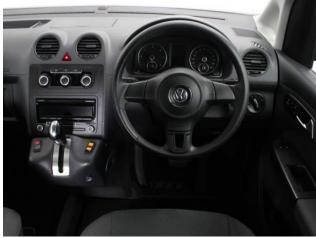

## About the VW Caddy 1.6 TDi Life Drive From 3 Seat Auto

2012(12) Blackberry Metallic, Drive From Wheelchair Conversion, 3 Seats or 2 Seats + Wheelchair Driver, Remote Controlled Lowering Suspension, Powered Tailgate & Fold Out Ramp, Lighten Steering, Push Button Parking Brake, Air Conditioning, Alloy Wheels, Remote Central Locking, Electric Windows, Electric Mirrors, Automatic Lights, Rear Parking Sensors. 2 Year RAC Platinum Warranty with Nationwide Cover for private users, 12 Months RAC Roadside Assistance totally immaculate throughout with exceptionally low mileage, UK delivery service, part exchange welcome, please call Jubilee Automotive Group 9am-6pm Monday to Friday and 9am-2pm Saturday on 0121 502 2252