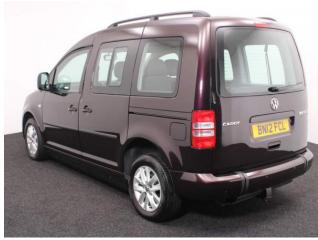

## VW Caddy 1.6 TDi Life Drive From 3 Seat Auto

Aircon ~ Alloys ~ Electric Tailgate & Ramp ~ Only 22,000 Miles

Make: Volkswagen Model: Caddy, Caddy Maxi Model Year: 2012 Reg Number: BN12FCL Mileage: 22000 Fuel: Diesel

## About the VW Caddy 1.6 TDi Life Drive From 3 Seat Auto

2012(12) Blackberry Metallic, Drive From Wheelchair Conversion, 3 Seats or 2 Seats + Wheelchair Driver, Remote Controlled Lowering Suspension, Powered Tailgate & Fold Out Ramp, Lighten Steering, Push Button Parking Brake, Air Conditioning, Alloy Wheels, Remote Central Locking, Electric Windows, Electric Mirrors, Automatic Lights, Rear Parking Sensors. 2 Year RAC Platinum Warranty with Nationwide Cover for private users, 12 Months RAC Roadside Assistance totally immaculate throughout with exceptionally low mileage, UK delivery service, part exchange welcome, please call Jubilee Automotive Group 9am-6pm Monday to Friday and 9am-2pm Saturday on 0121 502 2252