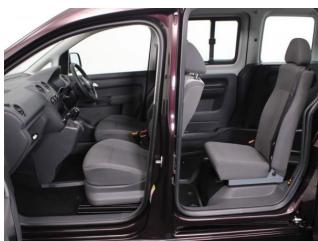

## About the VW Caddy 1.6 TDi Life Drive From 3 Seat Auto

2012(12) Blackberry Metallic, Drive From Wheelchair Conversion, 3 Seats or 2 Seats + Wheelchair Driver, Remote Controlled Lowering Suspension, Powered Tailgate & Fold Out Ramp, Lighten Steering, Push Button Parking Brake, Air Conditioning, Alloy Wheels, Remote Central Locking, Electric Windows, Electric Mirrors, Automatic Lights, Rear Parking Sensors. 2 Year RAC Platinum Warranty with Nationwide Cover for private users, 12 Months RAC Roadside Assistance totally immaculate throughout with exceptionally low mileage, UK delivery service, part exchange welcome, please call Jubilee Automotive Group 9am-6pm Monday to Friday and 9am-2pm Saturday on 0121 502 2252