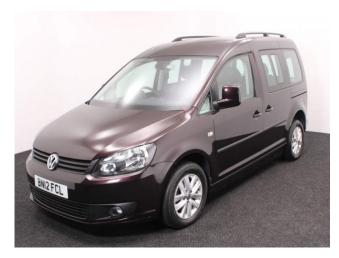

## VW Caddy 1.6 TDi Life Drive From 3 Seat Auto

Aircon ~ Alloys ~ Electric Tailgate & Ramp ~ Only 22,000 Miles

Make: Volkswagen Model: Caddy, Caddy Maxi Model Year: 2012 Reg Number: BN12FCL Mileage: 22000 Fuel: Diesel

## About the VW Caddy 1.6 TDi Life Drive From 3 Seat Auto

2012(12) Blackberry Metallic, Drive From Wheelchair Conversion, 3 Seats or 2 Seats + Wheelchair Driver, Remote Controlled Lowering Suspension, Powered Tailgate & Fold Out Ramp, Lighten Steering, Push Button Parking Brake, Air Conditioning, Alloy Wheels, Remote Central Locking, Electric Windows, Electric Mirrors, Automatic Lights, Rear Parking Sensors. 2 Year RAC Platinum Warranty with Nationwide Cover for private users, 12 Months RAC Roadside Assistance totally immaculate throughout with exceptionally low mileage, UK delivery service, part exchange welcome, please call Jubilee Automotive Group 9am-6pm Monday to Friday and 9am-2pm Saturday on 0121 502 2252