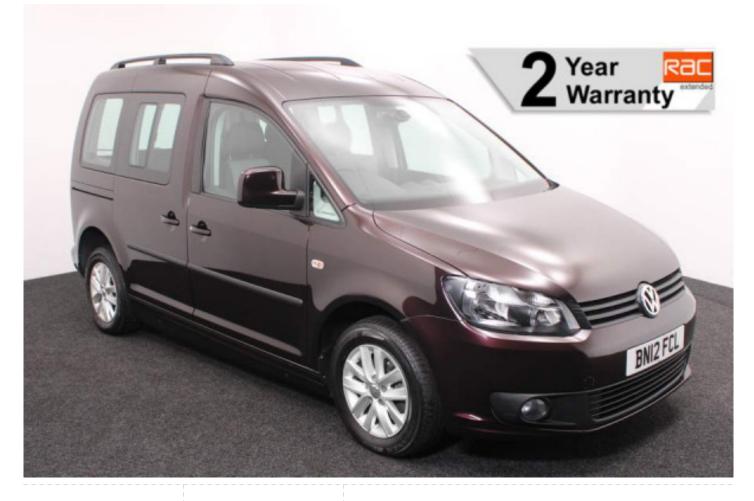

## VW Caddy 1.6 TDi Life Drive From 3 Seat Auto

Aircon ~ Alloys ~ Electric Tailgate & Ramp ~ Only 22,000 Miles

Make: Volkswagen Model: Caddy, Caddy Maxi Model Year: 2012 Reg Number: BN12FCL Mileage: 22000 Fuel: Diesel

## About the VW Caddy 1.6 TDi Life Drive From 3 Seat Auto

2012(12) Blackberry Metallic, Drive From Wheelchair Conversion, 3 Seats or 2 Seats + Wheelchair Driver, Remote Controlled Lowering Suspension, Powered Tailgate & Fold Out Ramp, Lighten Steering, Push Button Parking Brake, Air Conditioning, Alloy Wheels, Remote Central Locking, Electric Windows, Electric Mirrors, Automatic Lights, Rear Parking Sensors. 2 Year RAC Platinum Warranty with Nationwide Cover for private users, 12 Months RAC Roadside Assistance totally immaculate throughout with exceptionally low mileage, UK delivery service, part exchange welcome, please call Jubilee Automotive Group 9am-6pm Monday to Friday and 9am-2pm Saturday on 0121 502 2252