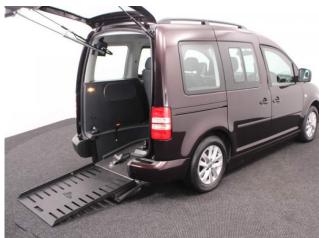

## About the VW Caddy 1.6 TDi Life Drive From 3 Seat Auto

2012(12) Blackberry Metallic, Drive From Wheelchair Conversion, 3 Seats or 2 Seats + Wheelchair Driver, Remote Controlled Lowering Suspension, Powered Tailgate & Fold Out Ramp, Lighten Steering, Push Button Parking Brake, Air Conditioning, Alloy Wheels, Remote Central Locking, Electric Windows, Electric Mirrors, Automatic Lights, Rear Parking Sensors. 2 Year RAC Platinum Warranty with Nationwide Cover for private users, 12 Months RAC Roadside Assistance totally immaculate throughout with exceptionally low mileage, UK delivery service, part exchange welcome, please call Jubilee Automotive Group 9am-6pm Monday to Friday and 9am-2pm Saturday on 0121 502 2252