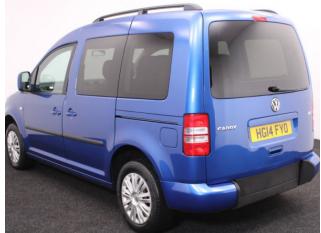

## VW Caddy 1.6 TDi Life Brotherwood 4 Seat Manual

Aircon ~ Only 21,000 Miles

Make: Volkswagen Model: Caddy, Caddy Maxi Model Year: 2014 Reg Number: HG14FYO Mileage: 21000 Fuel: Diesel Transmission: Manual Colour: Blue 4 seats (plus wheelchair passenger) Stock ref: 2736 About the VW Caddy 1.6 TDi Life Brotherwood 4 Seat Manual 2014(14) Raven Blue Metallic, Brotherwood Rear Wheelchair Access Conversion, 4 Seats + Central Wheelchair Passenger, Fold Out Ramp, Full Length Lowered Floor, Wheelchair Securing System, Air Conditioning, Remote Central Locking, Electric Windows, Privacy Glass, 2 Year RAC Platinum Warranty with Nationwide Cover for private users, 12 Month RAC Roadside Assistance, totally immaculate throughout with exceptionally low mileage, UK delivery service, part exchange welcome, low rate finance. please call Jubilee Automotive Group 9am-6pm Monday to Friday and 9am-2pm Saturday on 0121 502 2252