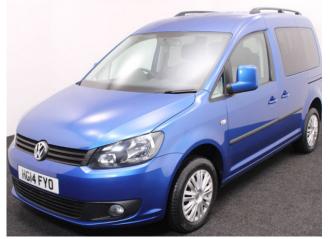

## VW Caddy 1.6 TDi Life Brotherwood 4 Seat Manual

Aircon ~ Only 21,000 Miles

Make: Volkswagen Model: Caddy, Caddy Maxi Model Year: 2014 Reg Number: HG14FYO Mileage: 21000 Fuel: Diesel Transmission: Manual Colour: Blue 4 seats (plus wheelchair passenger) Stock ref: 2736 About the VW Caddy 1.6 TDi Life Brotherwood 4 Seat Manual 2014(14) Raven Blue Metallic, Brotherwood Rear Wheelchair Access Conversion, 4 Seats + Central Wheelchair Passenger, Fold Out Ramp, Full Length Lowered Floor, Wheelchair Securing System, Air Conditioning, Remote Central Locking, Electric Windows, Privacy Glass, 2 Year RAC Platinum Warranty with Nationwide Cover for private users, 12 Month RAC Roadside Assistance, totally immaculate throughout with exceptionally low mileage, UK delivery service, part exchange welcome, low rate finance. please call Jubilee Automotive Group 9am-6pm Monday to Friday and 9am-2pm Saturday on 0121 502 2252