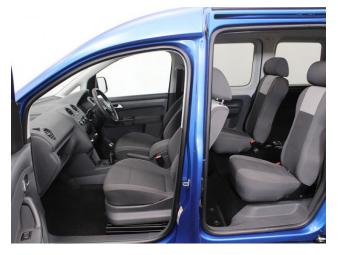

## VW Caddy 1.6 TDi Life Brotherwood 4 Seat Manual

Aircon ~ Only 21,000 Miles

Make: Volkswagen Model: Caddy, Caddy Maxi Model Year: 2014 Reg Number: HG14FYO Mileage: 21000 Fuel: Diesel Transmission: Manual Colour: Blue 4 seats (plus wheelchair passenger) Stock ref: 2736 About the VW Caddy 1.6 TDi Life Brotherwood 4 Seat Manual 2014(14) Raven Blue Metallic, Brotherwood Rear Wheelchair Access Conversion, 4 Seats + Central Wheelchair Passenger, Fold Out Ramp, Full Length Lowered Floor, Wheelchair Securing System, Air Conditioning, Remote Central Locking, Electric Windows, Privacy Glass, 2 Year RAC Platinum Warranty with Nationwide Cover for private users, 12 Month RAC Roadside Assistance, totally immaculate throughout with exceptionally low mileage, UK delivery service, part exchange welcome, low rate finance. please call Jubilee Automotive Group 9am-6pm Monday to Friday and 9am-2pm Saturday on 0121 502 2252