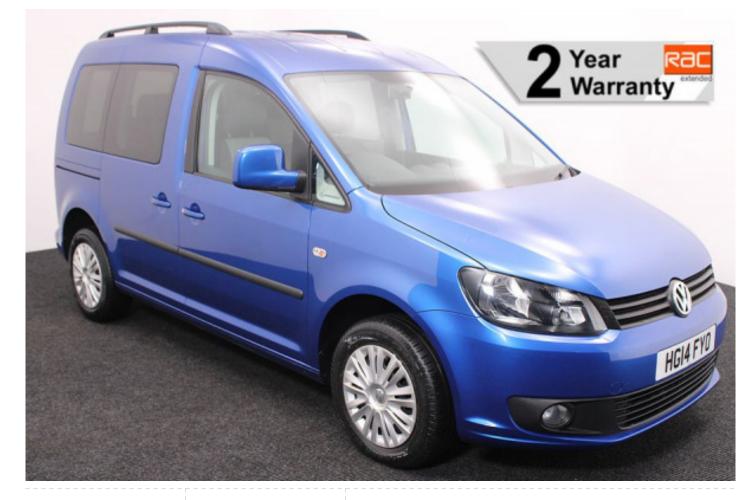

## VW Caddy 1.6 TDi Life Brotherwood 4 Seat Manual

Aircon ~ Only 21,000 Miles

Make: Volkswagen Model: Caddy, Caddy Maxi Model Year: 2014 Reg Number: HG14FYO Mileage: 21000 Fuel: Diesel Transmission: Manual Colour: Blue 4 seats (plus wheelchair passenger) Stock ref: 2736 About the VW Caddy 1.6 TDi Life Brotherwood 4 Seat Manual 2014(14) Raven Blue Metallic, Brotherwood Rear Wheelchair Access Conversion, 4 Seats + Central Wheelchair Passenger, Fold Out Ramp, Full Length Lowered Floor, Wheelchair Securing System, Air Conditioning, Remote Central Locking, Electric Windows, Privacy Glass, 2 Year RAC Platinum Warranty with Nationwide Cover for private users, 12 Month RAC Roadside Assistance, totally immaculate throughout with exceptionally low mileage, UK delivery service, part exchange welcome, low rate finance. please call Jubilee Automotive Group 9am-6pm Monday to Friday and 9am-2pm Saturday on 0121 502 2252