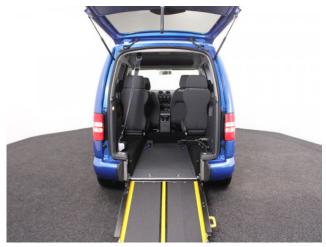

## VW Caddy 1.6 TDi Life Brotherwood 4 Seat Manual

Aircon ~ Only 21,000 Miles

Make: Volkswagen Model: Caddy, Caddy Maxi Model Year: 2014 Reg Number: HG14FYO Mileage: 21000 Fuel: Diesel Transmission: Manual Colour: Blue 4 seats (plus wheelchair passenger) Stock ref: 2736 About the VW Caddy 1.6 TDi Life Brotherwood 4 Seat Manual 2014(14) Raven Blue Metallic, Brotherwood Rear Wheelchair Access Conversion, 4 Seats + Central Wheelchair Passenger, Fold Out Ramp, Full Length Lowered Floor, Wheelchair Securing System, Air Conditioning, Remote Central Locking, Electric Windows, Privacy Glass, 2 Year RAC Platinum Warranty with Nationwide Cover for private users, 12 Month RAC Roadside Assistance, totally immaculate throughout with exceptionally low mileage, UK delivery service, part exchange welcome, low rate finance. please call Jubilee Automotive Group 9am-6pm Monday to Friday and 9am-2pm Saturday on 0121 502 2252