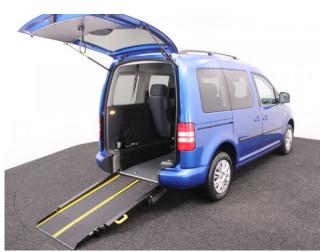

## VW Caddy 1.6 TDi Life Brotherwood 4 Seat Manual

Aircon ~ Only 21,000 Miles

Make: Volkswagen Model: Caddy, Caddy Maxi Model Year: 2014 Reg Number: HG14FYO Mileage: 21000 Fuel: Diesel Transmission: Manual Colour: Blue 4 seats (plus wheelchair passenger) Stock ref: 2736 About the VW Caddy 1.6 TDi Life Brotherwood 4 Seat Manual 2014(14) Raven Blue Metallic, Brotherwood Rear Wheelchair Access Conversion, 4 Seats + Central Wheelchair Passenger, Fold Out Ramp, Full Length Lowered Floor, Wheelchair Securing System, Air Conditioning, Remote Central Locking, Electric Windows, Privacy Glass, 2 Year RAC Platinum Warranty with Nationwide Cover for private users, 12 Month RAC Roadside Assistance, totally immaculate throughout with exceptionally low mileage, UK delivery service, part exchange welcome, low rate finance. please call Jubilee Automotive Group 9am-6pm Monday to Friday and 9am-2pm Saturday on 0121 502 2252