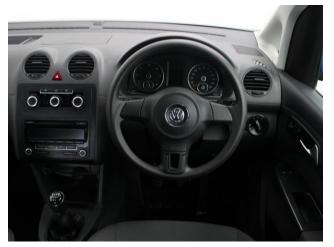

## VW Caddy 1.6 TDi Life Brotherwood 4 Seat Manual

Aircon ~ Only 21,000 Miles

Make: Volkswagen Model: Caddy, Caddy Maxi Model Year: 2014 Reg Number: HG14FYO Mileage: 21000 Fuel: Diesel Transmission: Manual Colour: Blue 4 seats (plus wheelchair passenger) Stock ref: 2736 About the VW Caddy 1.6 TDi Life Brotherwood 4 Seat Manual 2014(14) Raven Blue Metallic, Brotherwood Rear Wheelchair Access Conversion, 4 Seats + Central Wheelchair Passenger, Fold Out Ramp, Full Length Lowered Floor, Wheelchair Securing System, Air Conditioning, Remote Central Locking, Electric Windows, Privacy Glass, 2 Year RAC Platinum Warranty with Nationwide Cover for private users, 12 Month RAC Roadside Assistance, totally immaculate throughout with exceptionally low mileage, UK delivery service, part exchange welcome, low rate finance. please call Jubilee Automotive Group 9am-6pm Monday to Friday and 9am-2pm Saturday on 0121 502 2252