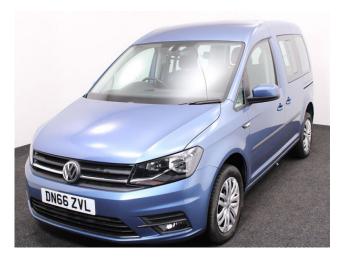

## VW Caddy 1.4 TSi Life Drive From 3 Seat Auto

Drive From Wheelchair ~ Air Con ~ Only 9,000 Miles

Make: Volkswagen Model: Caddy, Caddy Maxi Model Year: 2016 Reg Number: DN66ZVL Mileage: 9000

Fuel: Petrol

## About the VW Caddy 1.4 TSi Life Drive From 3 Seat Auto

2016(66) Acapulco Blue Metallic, Drive From Wheelchair Conversion, 3 Seats or 2 Seats + Wheelchair Driver, Driver's Quick Release Service Seat, Remote Controlled Lowering Suspension, Powered Tailgate & Automatic Fold Out Ramp, Push Button Parking Brake, Right Hand Driving Controls, Air Conditioning, Fog Lights, Leather Steering Wheel, Roof Rails, Rear Parking Sensors, Remote Central Locking, Electric Windows, Cruise Control, 2 Years RAC Platinum Warranty with Nationwide Cover, 12 Months RAC Roadside Assistance, totally immaculate throughout with exceptionally low mileage, UK delivery service, part exchange welcome, low rate finance. please call Jubilee Automotive Group 9am-6pm Monday to Friday and 9am-2pm Saturday on 0121 502 2252