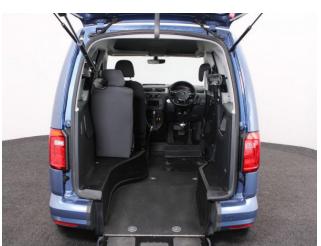

## About the VW Caddy 1.4 TSi Life Drive From 3 Seat Auto

2016(66) Acapulco Blue Metallic, Drive From Wheelchair Conversion, 3 Seats or 2 Seats + Wheelchair Driver, Driver's Quick Release Service Seat, Remote Controlled Lowering Suspension, Powered Tailgate & Automatic Fold Out Ramp, Push Button Parking Brake, Right Hand Driving Controls, Air Conditioning, Fog Lights, Leather Steering Wheel, Roof Rails, Rear Parking Sensors, Remote Central Locking, Electric Windows, Cruise Control, 2 Years RAC Platinum Warranty with Nationwide Cover, 12 Months RAC Roadside Assistance, totally immaculate throughout with exceptionally low mileage, UK delivery service, part exchange welcome, low rate finance. please call Jubilee Automotive Group 9am-6pm Monday to Friday and 9am-2pm Saturday on 0121 502 2252