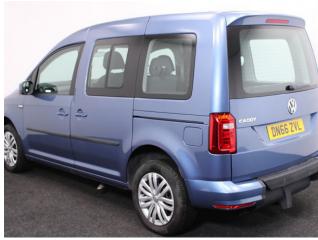

## VW Caddy 1.4 TSi Life Drive From 3 Seat Auto

Drive From Wheelchair ~ Air Con ~ Only 9,000 Miles

Make: Volkswagen Model: Caddy, Caddy Maxi Model Year: 2016 Reg Number: DN66ZVL Mileage: 9000

Fuel: Petrol

## About the VW Caddy 1.4 TSi Life Drive From 3 Seat Auto

2016(66) Acapulco Blue Metallic, Drive From Wheelchair Conversion, 3 Seats or 2 Seats + Wheelchair Driver, Driver's Quick Release Service Seat, Remote Controlled Lowering Suspension, Powered Tailgate & Automatic Fold Out Ramp, Push Button Parking Brake, Right Hand Driving Controls, Air Conditioning, Fog Lights, Leather Steering Wheel, Roof Rails, Rear Parking Sensors, Remote Central Locking, Electric Windows, Cruise Control, 2 Years RAC Platinum Warranty with Nationwide Cover, 12 Months RAC Roadside Assistance, totally immaculate throughout with exceptionally low mileage, UK delivery service, part exchange welcome, low rate finance. please call Jubilee Automotive Group 9am-6pm Monday to Friday and 9am-2pm Saturday on 0121 502 2252