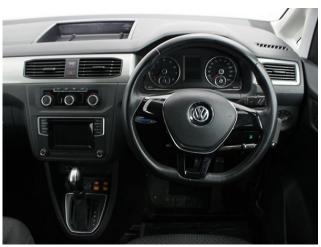

## About the VW Caddy 1.4 TSi Life Drive From 3 Seat Auto

2016(66) Acapulco Blue Metallic, Drive From Wheelchair Conversion, 3 Seats or 2 Seats + Wheelchair Driver, Driver's Quick Release Service Seat, Remote Controlled Lowering Suspension, Powered Tailgate & Automatic Fold Out Ramp, Push Button Parking Brake, Right Hand Driving Controls, Air Conditioning, Fog Lights, Leather Steering Wheel, Roof Rails, Rear Parking Sensors, Remote Central Locking, Electric Windows, Cruise Control, 2 Years RAC Platinum Warranty with Nationwide Cover, 12 Months RAC Roadside Assistance, totally immaculate throughout with exceptionally low mileage, UK delivery service, part exchange welcome, low rate finance. please call Jubilee Automotive Group 9am-6pm Monday to Friday and 9am-2pm Saturday on 0121 502 2252