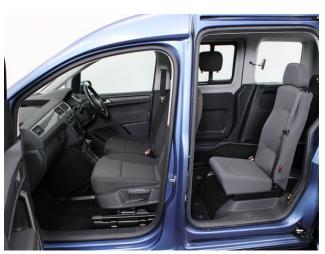

## About the VW Caddy 1.4 TSi Life Drive From 3 Seat Auto

2016(66) Acapulco Blue Metallic, Drive From Wheelchair Conversion, 3 Seats or 2 Seats + Wheelchair Driver, Driver's Quick Release Service Seat, Remote Controlled Lowering Suspension, Powered Tailgate & Automatic Fold Out Ramp, Push Button Parking Brake, Right Hand Driving Controls, Air Conditioning, Fog Lights, Leather Steering Wheel, Roof Rails, Rear Parking Sensors, Remote Central Locking, Electric Windows, Cruise Control, 2 Years RAC Platinum Warranty with Nationwide Cover, 12 Months RAC Roadside Assistance, totally immaculate throughout with exceptionally low mileage, UK delivery service, part exchange welcome, low rate finance. please call Jubilee Automotive Group 9am-6pm Monday to Friday and 9am-2pm Saturday on 0121 502 2252