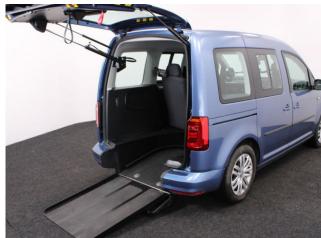

## About the VW Caddy 1.4 TSi Life Drive From 3 Seat Auto

2016(66) Acapulco Blue Metallic, Drive From Wheelchair Conversion, 3 Seats or 2 Seats + Wheelchair Driver, Driver's Quick Release Service Seat, Remote Controlled Lowering Suspension, Powered Tailgate & Automatic Fold Out Ramp, Push Button Parking Brake, Right Hand Driving Controls, Air Conditioning, Fog Lights, Leather Steering Wheel, Roof Rails, Rear Parking Sensors, Remote Central Locking, Electric Windows, Cruise Control, 2 Years RAC Platinum Warranty with Nationwide Cover, 12 Months RAC Roadside Assistance, totally immaculate throughout with exceptionally low mileage, UK delivery service, part exchange welcome, low rate finance. please call Jubilee Automotive Group 9am-6pm Monday to Friday and 9am-2pm Saturday on 0121 502 2252