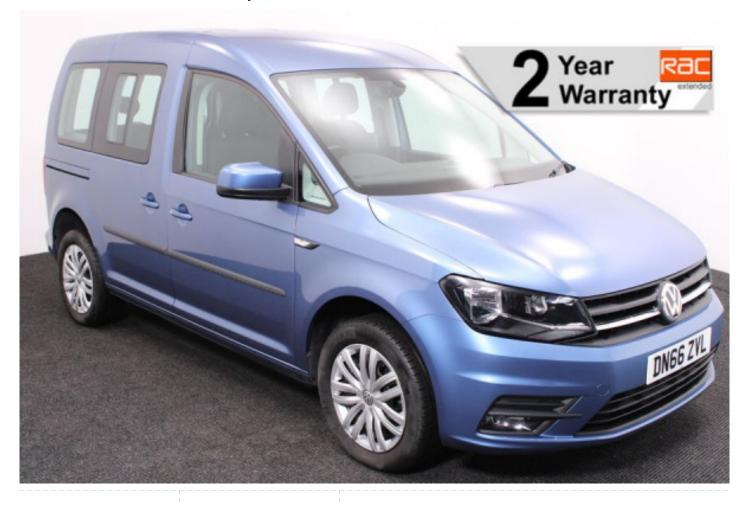

## VW Caddy 1.4 TSi Life Drive From 3 Seat Auto

Drive From Wheelchair ~ Air Con ~ Only 9,000 Miles

Make: Volkswagen Model: Caddy, Caddy Maxi Model Year: 2016 Reg Number: DN66ZVL Mileage: 9000

Fuel: Petrol

## About the VW Caddy 1.4 TSi Life Drive From 3 Seat Auto

2016(66) Acapulco Blue Metallic, Drive From Wheelchair Conversion, 3 Seats or 2 Seats + Wheelchair Driver, Driver's Quick Release Service Seat, Remote Controlled Lowering Suspension, Powered Tailgate & Automatic Fold Out Ramp, Push Button Parking Brake, Right Hand Driving Controls, Air Conditioning, Fog Lights, Leather Steering Wheel, Roof Rails, Rear Parking Sensors, Remote Central Locking, Electric Windows, Cruise Control, 2 Years RAC Platinum Warranty with Nationwide Cover, 12 Months RAC Roadside Assistance, totally immaculate throughout with exceptionally low mileage, UK delivery service, part exchange welcome, low rate finance. please call Jubilee Automotive Group 9am-6pm Monday to Friday and 9am-2pm Saturday on 0121 502 2252