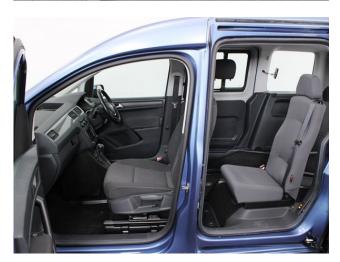

## About the VW Caddy 1.4 TSi Life Drive From 3 Seat Auto

2016(66) Acapulco Blue Metallic, Drive From Wheelchair Conversion, 3 Seats or 2 Seats + Wheelchair Driver, Driver's Quick Release Service Seat, Remote Controlled Lowering Suspension, Powered Tailgate & Automatic Fold Out Ramp, Push Button Parking Brake, Right Hand Driving Controls, Air Conditioning, Fog Lights, Leather Steering Wheel, Roof Rails, Rear Parking Sensors, Remote Central Locking, Electric Windows, Cruise Control, 2 Years RAC Platinum Warranty with Nationwide Cover, 12 Months RAC Roadside Assistance, totally immaculate throughout with exceptionally low mileage, UK delivery service, part exchange welcome, low rate finance. please call Jubilee Automotive Group 9am-6pm Monday to Friday and 9am-2pm Saturday on 0121 502 2252