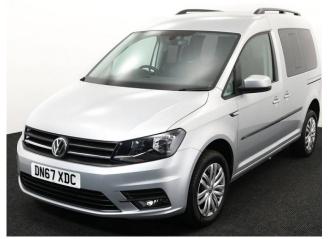

## VW Caddy 1.4 TSi Life Drive From 2 Seat Auto

Drive From Wheelchair ~ Only 400 Miles

Make: Volkswagen Model: Caddy, Caddy Maxi Model Year: 2018 Reg Number: DN67XDC Mileage: 400 Fuel: Petrol Transmission: Automatic Colour: Silver 2 seats (plus wheelchair passenger) Stock ref: 1411

## About the VW Caddy 1.4 TSi Life Drive From 2 Seat Auto

2018(67) Reflex Silver Metallic, Drive From Wheelchair Conversion, 2 Seats or 1 Seat + Wheelchair Driver, Driver's Quick Release Service Seat, Remote Controlled Lowering Suspension, Powered Tailgate & Automatic Fold Out Ramp, Reduced Effort Steering, Push Button Automatic Gear Selector, Push Button Parking Brake, Air Conditioning, Fog Lights, Multi-function Leather Steering Wheel, Bluetooth, Cruise Control, Roof Rails, Rear Parking Sensors, Privacy Glass, Remote Central Locking, Electric Windows, 2 Years RAC Platinum Warranty with Nationwide Cover, 12 Months RAC Roadside Assistance, totally immaculate throughout with exceptionally low mileage, UK delivery service, part exchange welcome, low rate finance. Contact our Mobility Advice Team 9am-6pm Monday to Friday and 9am-2pm Saturday on 0121 502 2252