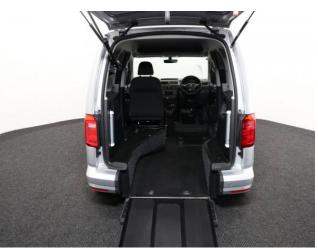

## About the VW Caddy 1.4 TSi Life Drive From 2 Seat Auto

2018(67) Reflex Silver Metallic, Drive From Wheelchair Conversion, 2 Seats or 1 Seat + Wheelchair Driver, Driver's Quick Release Service Seat, Remote Controlled Lowering Suspension, Powered Tailgate & Automatic Fold Out Ramp, Reduced Effort Steering, Push Button Automatic Gear Selector, Push Button Parking Brake, Air Conditioning, Fog Lights, Multi-function Leather Steering Wheel, Bluetooth, Cruise Control, Roof Rails, Rear Parking Sensors, Privacy Glass, Remote Central Locking, Electric Windows, 2 Years RAC Platinum Warranty with Nationwide Cover, 12 Months RAC Roadside Assistance, totally immaculate throughout with exceptionally low mileage, UK delivery service, part exchange welcome, low rate finance. Contact our Mobility Advice Team 9am-6pm Monday to Friday and 9am-2pm Saturday on 0121 502 2252