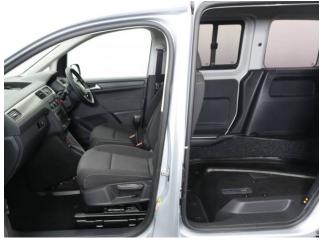

## About the VW Caddy 1.4 TSi Life Drive From 2 Seat Auto

2018(67) Reflex Silver Metallic, Drive From Wheelchair Conversion, 2 Seats or 1 Seat + Wheelchair Driver, Driver's Quick Release Service Seat, Remote Controlled Lowering Suspension, Powered Tailgate & Automatic Fold Out Ramp, Reduced Effort Steering, Push Button Automatic Gear Selector, Push Button Parking Brake, Air Conditioning, Fog Lights, Multi-function Leather Steering Wheel, Bluetooth, Cruise Control, Roof Rails, Rear Parking Sensors, Privacy Glass, Remote Central Locking, Electric Windows, 2 Years RAC Platinum Warranty with Nationwide Cover, 12 Months RAC Roadside Assistance, totally immaculate throughout with exceptionally low mileage, UK delivery service, part exchange welcome, low rate finance. Contact our Mobility Advice Team 9am-6pm Monday to Friday and 9am-2pm Saturday on 0121 502 2252