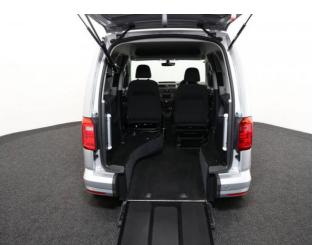

## About the VW Caddy 1.4 TSi Life Drive From 2 Seat Auto

2018(67) Reflex Silver Metallic, Drive From Wheelchair Conversion, 2 Seats or 1 Seat + Wheelchair Driver, Driver's Quick Release Service Seat, Remote Controlled Lowering Suspension, Powered Tailgate & Automatic Fold Out Ramp, Reduced Effort Steering, Push Button Automatic Gear Selector, Push Button Parking Brake, Air Conditioning, Fog Lights, Multi-function Leather Steering Wheel, Bluetooth, Cruise Control, Roof Rails, Rear Parking Sensors, Privacy Glass, Remote Central Locking, Electric Windows, 2 Years RAC Platinum Warranty with Nationwide Cover, 12 Months RAC Roadside Assistance, totally immaculate throughout with exceptionally low mileage, UK delivery service, part exchange welcome, low rate finance. Contact our Mobility Advice Team 9am-6pm Monday to Friday and 9am-2pm Saturday on 0121 502 2252