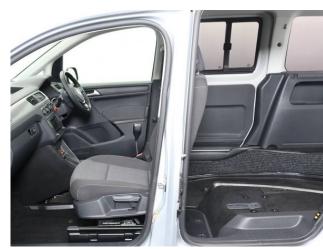

## About the VW Caddy 1.4 TSi Life Drive From 2 Seat Auto

2018(67) Reflex Silver Metallic, Drive From Wheelchair Conversion, 2 Seats or 1 Seat + Wheelchair Driver, Driver's Quick Release Service Seat, Remote Controlled Lowering Suspension, Powered Tailgate & Automatic Fold Out Ramp, Reduced Effort Steering, Push Button Automatic Gear Selector, Push Button Parking Brake, Air Conditioning, Fog Lights, Multi-function Leather Steering Wheel, Bluetooth, Cruise Control, Roof Rails, Rear Parking Sensors, Privacy Glass, Remote Central Locking, Electric Windows, 2 Years RAC Platinum Warranty with Nationwide Cover, 12 Months RAC Roadside Assistance, totally immaculate throughout with exceptionally low mileage, UK delivery service, part exchange welcome, low rate finance. Contact our Mobility Advice Team 9am-6pm Monday to Friday and 9am-2pm Saturday on 0121 502 2252