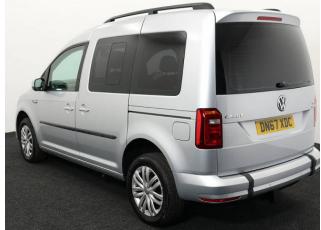

## VW Caddy 1.4 TSi Life Drive From 2 Seat Auto

Drive From Wheelchair ~ Only 400 Miles

Make: Volkswagen Model: Caddy, Caddy Maxi Model Year: 2018 Reg Number: DN67XDC Mileage: 400 Fuel: Petrol Transmission: Automatic Colour: Silver 2 seats (plus wheelchair passenger) Stock ref: 1411

## About the VW Caddy 1.4 TSi Life Drive From 2 Seat Auto

2018(67) Reflex Silver Metallic, Drive From Wheelchair Conversion, 2 Seats or 1 Seat + Wheelchair Driver, Driver's Quick Release Service Seat, Remote Controlled Lowering Suspension, Powered Tailgate & Automatic Fold Out Ramp, Reduced Effort Steering, Push Button Automatic Gear Selector, Push Button Parking Brake, Air Conditioning, Fog Lights, Multi-function Leather Steering Wheel, Bluetooth, Cruise Control, Roof Rails, Rear Parking Sensors, Privacy Glass, Remote Central Locking, Electric Windows, 2 Years RAC Platinum Warranty with Nationwide Cover, 12 Months RAC Roadside Assistance, totally immaculate throughout with exceptionally low mileage, UK delivery service, part exchange welcome, low rate finance. Contact our Mobility Advice Team 9am-6pm Monday to Friday and 9am-2pm Saturday on 0121 502 2252