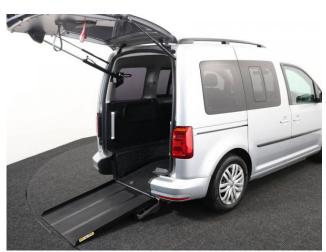

## About the VW Caddy 1.4 TSi Life Drive From 2 Seat Auto

2018(67) Reflex Silver Metallic, Drive From Wheelchair Conversion, 2 Seats or 1 Seat + Wheelchair Driver, Driver's Quick Release Service Seat, Remote Controlled Lowering Suspension, Powered Tailgate & Automatic Fold Out Ramp, Reduced Effort Steering, Push Button Automatic Gear Selector, Push Button Parking Brake, Air Conditioning, Fog Lights, Multi-function Leather Steering Wheel, Bluetooth, Cruise Control, Roof Rails, Rear Parking Sensors, Privacy Glass, Remote Central Locking, Electric Windows, 2 Years RAC Platinum Warranty with Nationwide Cover, 12 Months RAC Roadside Assistance, totally immaculate throughout with exceptionally low mileage, UK delivery service, part exchange welcome, low rate finance. Contact our Mobility Advice Team 9am-6pm Monday to Friday and 9am-2pm Saturday on 0121 502 2252