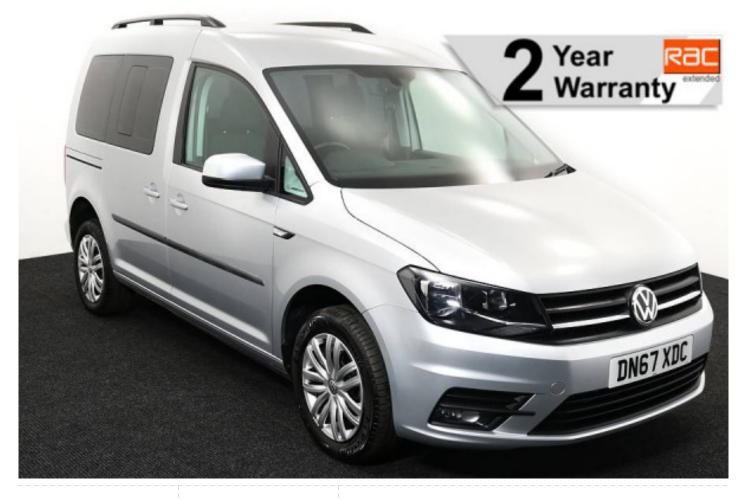

## VW Caddy 1.4 TSi Life Drive From 2 Seat Auto

Drive From Wheelchair ~ Only 400 Miles

Make: Volkswagen Model: Caddy, Caddy Maxi Model Year: 2018 Reg Number: DN67XDC Mileage: 400 Fuel: Petrol Transmission: Automatic Colour: Silver 2 seats (plus wheelchair passenger) Stock ref: 1411

## About the VW Caddy 1.4 TSi Life Drive From 2 Seat Auto

2018(67) Reflex Silver Metallic, Drive From Wheelchair Conversion, 2 Seats or 1 Seat + Wheelchair Driver, Driver's Quick Release Service Seat, Remote Controlled Lowering Suspension, Powered Tailgate & Automatic Fold Out Ramp, Reduced Effort Steering, Push Button Automatic Gear Selector, Push Button Parking Brake, Air Conditioning, Fog Lights, Multi-function Leather Steering Wheel, Bluetooth, Cruise Control, Roof Rails, Rear Parking Sensors, Privacy Glass, Remote Central Locking, Electric Windows, 2 Years RAC Platinum Warranty with Nationwide Cover, 12 Months RAC Roadside Assistance, totally immaculate throughout with exceptionally low mileage, UK delivery service, part exchange welcome, low rate finance. Contact our Mobility Advice Team 9am-6pm Monday to Friday and 9am-2pm Saturday on 0121 502 2252