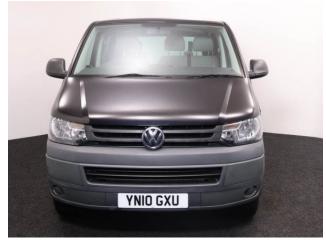

## Volkswagen Transporter 2.0 TDi 5 Seat Manual

Chairlift ~ Aircon ~ Alloys ~ Only 53,000 Miles

Make: Volkswagen Model: Caravelle Range Model Year: 2010 Reg Number: YN10GXU Mileage: 53000

Fuel: Diesel

Transmission: Manual Colour: Black

## About the Volkswagen Transporter 2.0 TDi 5 Seat Manual

2010(10) Jet Black, Rear Wheelchair Access Conversion, 5 Seats + Wheelchair Passenger, On Board Chairlift, Wheelchair Securing System, Air Conditioning, Alloy Wheels, Twin Sliding Side Doors, Remote Central Locking, Electric Windows, Electric Mirrors, Privacy Glass, Rear Parking Sensors, 2 Month RAC Warranty with Nationwide Cover for private users, 12 Months RAC Roadside Assistance, smart & presentable throughout with exceptionally low mileage, UK delivery service, part exchange welcome, please call Jubilee Automotive Group 9am~6pm Monday to Friday and 9am~2pm Saturday on 0121 502 2252