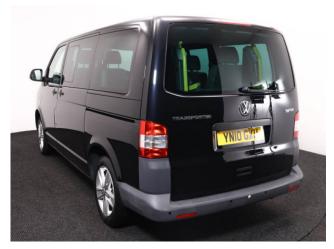

## About the Volkswagen Transporter 2.0 TDi 5 Seat Manual

2010(10) Jet Black, Rear Wheelchair Access Conversion, 5 Seats + Wheelchair Passenger, On Board Chairlift, Wheelchair Securing System, Air Conditioning, Alloy Wheels, Twin Sliding Side Doors, Remote Central Locking, Electric Windows, Electric Mirrors, Privacy Glass, Rear Parking Sensors, 2 Month RAC Warranty with Nationwide Cover for private users, 12 Months RAC Roadside Assistance, smart & presentable throughout with exceptionally low mileage, UK delivery service, part exchange welcome, please call Jubilee Automotive Group 9am~6pm Monday to Friday and 9am~2pm Saturday on 0121 502 2252