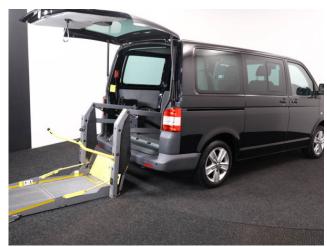

5 seats (plus wheelchair

passenger) Stock ref: 3016

## About the Volkswagen Transporter 2.0 TDi 5 Seat Manual

2010(10) Jet Black, Rear Wheelchair Access Conversion, 5 Seats + Wheelchair Passenger, On Board Chairlift, Wheelchair Securing System, Air Conditioning, Alloy Wheels, Twin Sliding Side Doors, Remote Central Locking, Electric Windows, Electric Mirrors, Privacy Glass, Rear Parking Sensors, 2 Month RAC Warranty with Nationwide Cover for private users, 12 Months RAC Roadside Assistance, smart & presentable throughout with exceptionally low mileage, UK delivery service, part exchange welcome, please call Jubilee Automotive Group 9am~6pm Monday to Friday and 9am~2pm Saturday on 0121 502 2252