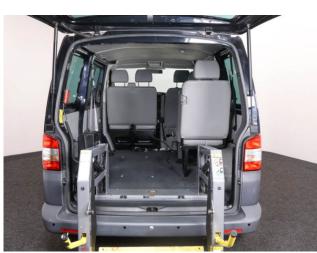

## About the Volkswagen Transporter 2.0 TDi 5 Seat Manual

2010(10) Jet Black, Rear Wheelchair Access Conversion, 5 Seats + Wheelchair Passenger, On Board Chairlift, Wheelchair Securing System, Air Conditioning, Alloy Wheels, Twin Sliding Side Doors, Remote Central Locking, Electric Windows, Electric Mirrors, Privacy Glass, Rear Parking Sensors, 2 Month RAC Warranty with Nationwide Cover for private users, 12 Months RAC Roadside Assistance, smart & presentable throughout with exceptionally low mileage, UK delivery service, part exchange welcome, please call Jubilee Automotive Group 9am~6pm Monday to Friday and 9am~2pm Saturday on 0121 502 2252