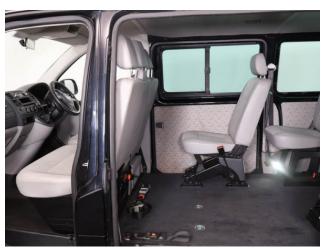

## About the Volkswagen Transporter 2.0 TDi 5 Seat Manual

2010(10) Jet Black, Rear Wheelchair Access Conversion, 5 Seats + Wheelchair Passenger, On Board Chairlift, Wheelchair Securing System, Air Conditioning, Alloy Wheels, Twin Sliding Side Doors, Remote Central Locking, Electric Windows, Electric Mirrors, Privacy Glass, Rear Parking Sensors, 2 Month RAC Warranty with Nationwide Cover for private users, 12 Months RAC Roadside Assistance, smart & presentable throughout with exceptionally low mileage, UK delivery service, part exchange welcome, please call Jubilee Automotive Group 9am~6pm Monday to Friday and 9am~2pm Saturday on 0121 502 2252