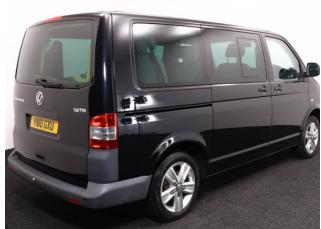

## About the Volkswagen Transporter 2.0 TDi 5 Seat Manual

2010(10) Jet Black, Rear Wheelchair Access Conversion, 5 Seats + Wheelchair Passenger, On Board Chairlift, Wheelchair Securing System, Air Conditioning, Alloy Wheels, Twin Sliding Side Doors, Remote Central Locking, Electric Windows, Electric Mirrors, Privacy Glass, Rear Parking Sensors, 2 Month RAC Warranty with Nationwide Cover for private users, 12 Months RAC Roadside Assistance, smart & presentable throughout with exceptionally low mileage, UK delivery service, part exchange welcome, please call Jubilee Automotive Group 9am~6pm Monday to Friday and 9am~2pm Saturday on 0121 502 2252