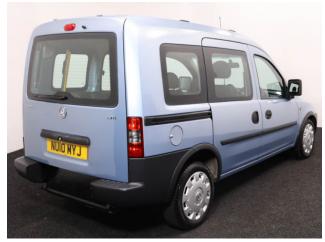

## Vauxhall Combo 1.3 CDTi Tour Essentia 2 Seat Auto (SOLD)

Aircon ~ Electric Windows

Make: Vauxhall Model: Combo Model Year: 2010 Reg Number: NU10MYJ Mileage: 72000

Fuel: Diesel

Transmission: Automatic

Colour: Blue

## About the Vauxhall Combo 1.3 CDTi Tour Essentia 2 Seat Auto (SOLD)

2010(10) Ice Blue, Rear Wheelchair Access Conversion, 2 Seats + Wheelchair Passenger, Lowered Rear Floor, Fold Out Ramp, Wheelchair Securing System, Air Conditioning, Remote Central Locking, Electric Windows, 12 Month RAC Warranty with Nationwide Cover for private users, 12 Months RAC Roadside Assistance, smart & presentable throughout with exceptionally low mileage, UK delivery service, part exchange welcome, please call Jubilee Automotive Group 9am~6pm Monday to Friday and 9am~2pm Saturday on 0121 502 2252