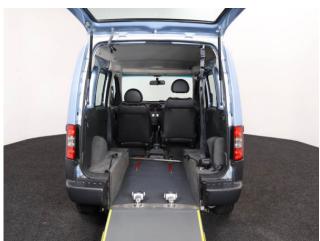

## About the Vauxhall Combo 1.3 CDTi Tour Essentia 2 Seat Auto (SOLD)

2010(10) Ice Blue, Rear Wheelchair Access Conversion, 2 Seats + Wheelchair Passenger, Lowered Rear Floor, Fold Out Ramp, Wheelchair Securing System, Air Conditioning, Remote Central Locking, Electric Windows, 12 Month RAC Warranty with Nationwide Cover for private users, 12 Months RAC Roadside Assistance, smart & presentable throughout with exceptionally low mileage, UK delivery service, part exchange welcome, please call Jubilee Automotive Group 9am~6pm Monday to Friday and 9am~2pm Saturday on 0121 502 2252