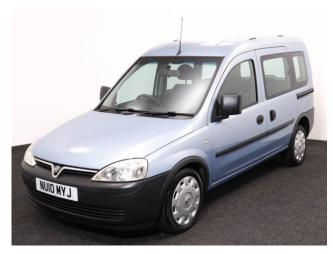

## Vauxhall Combo 1.3 CDTi Tour Essentia 2 Seat Auto (SOLD)

Aircon ~ Electric Windows

Make: Vauxhall Model: Combo Model Year: 2010 Reg Number: NU10MYJ Mileage: 72000

Fuel: Diesel

Transmission: Automatic

Colour: Blue

## About the Vauxhall Combo 1.3 CDTi Tour Essentia 2 Seat Auto (SOLD)

2010(10) Ice Blue, Rear Wheelchair Access Conversion, 2 Seats + Wheelchair Passenger, Lowered Rear Floor, Fold Out Ramp, Wheelchair Securing System, Air Conditioning, Remote Central Locking, Electric Windows, 12 Month RAC Warranty with Nationwide Cover for private users, 12 Months RAC Roadside Assistance, smart & presentable throughout with exceptionally low mileage, UK delivery service, part exchange welcome, please call Jubilee Automotive Group 9am~6pm Monday to Friday and 9am~2pm Saturday on 0121 502 2252