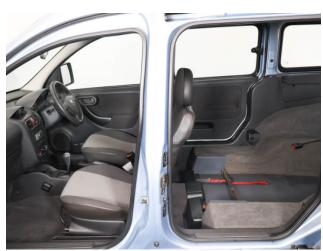

## About the Vauxhall Combo 1.3 CDTi Tour Essentia 2 Seat Auto (SOLD)

2010(10) Ice Blue, Rear Wheelchair Access Conversion, 2 Seats + Wheelchair Passenger, Lowered Rear Floor, Fold Out Ramp, Wheelchair Securing System, Air Conditioning, Remote Central Locking, Electric Windows, 12 Month RAC Warranty with Nationwide Cover for private users, 12 Months RAC Roadside Assistance, smart & presentable throughout with exceptionally low mileage, UK delivery service, part exchange welcome, please call Jubilee Automotive Group 9am~6pm Monday to Friday and 9am~2pm Saturday on 0121 502 2252