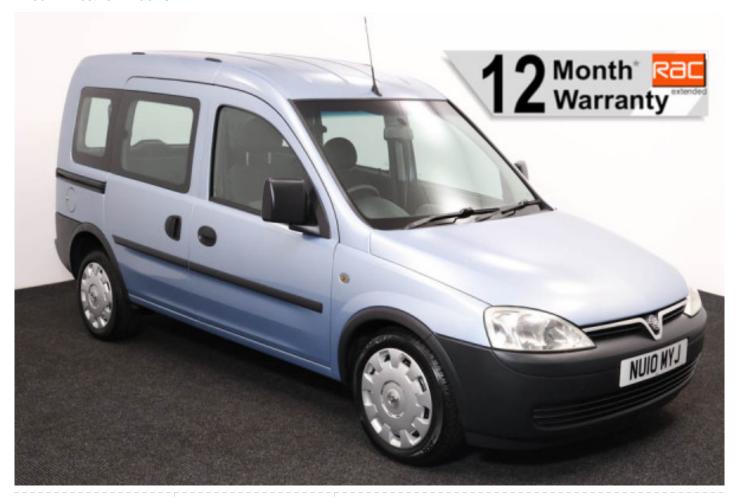

## Vauxhall Combo 1.3 CDTi Tour Essentia 2 Seat Auto (SOLD)

Aircon ~ Electric Windows

Make: Vauxhall Model: Combo Model Year: 2010 Reg Number: NU10MYJ Mileage: 72000

Fuel: Diesel

Transmission: Automatic

Colour: Blue

## About the Vauxhall Combo 1.3 CDTi Tour Essentia 2 Seat Auto (SOLD)

2010(10) Ice Blue, Rear Wheelchair Access Conversion, 2 Seats + Wheelchair Passenger, Lowered Rear Floor, Fold Out Ramp, Wheelchair Securing System, Air Conditioning, Remote Central Locking, Electric Windows, 12 Month RAC Warranty with Nationwide Cover for private users, 12 Months RAC Roadside Assistance, smart & presentable throughout with exceptionally low mileage, UK delivery service, part exchange welcome, please call Jubilee Automotive Group 9am~6pm Monday to Friday and 9am~2pm Saturday on 0121 502 2252