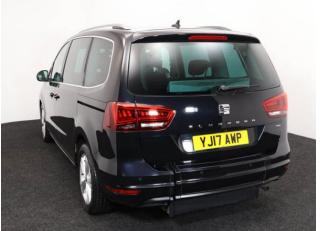

## SEAT Alhambra 2.0 TDi Ecomotive SE Lux 5 Seat Auto

Sat Nav ~ Full Leather ~ Panoramic Roof ~ Rear Camera ~ Only 37,000 Miles

Make: Seat Model: Alhambra Model Year: 2017 Reg Number: YJ17AWP Mileage: 37000 Fuel: Diesel Transmission: Automatic Colour: Black 5 seats (plus wheelchair passenger) Stock ref: 3235

About the SEAT Alhambra 2.0 TDi Ecomotive SE Lux 5 Seat Auto 2017(17) Deep Black Metallic, Full Charcoal Leather, Rear Wheelchair Access Conversion, 5 Seats + Wheelchair Passenger or 4 Seats + Wheelchair Passenger with Removable Centre Seat, Full Length Lowered Floor, Lightweight Assisted Fold Out Ramp, Wheelchair Securing System, High Specification SE Lux Model, Satellite Navigation, Bluetooth Telephone, Front & Rear Climate Controlled Air Conditioning, Panoramic Electric Sunroof & Blind, Electric Heated Seats, Driver's Memory Seat, Remote Powered Tailgate, Powered Sliding Doors, Remote Central Locking, Front & Rear Electric Windows, Multi Function Leather Steering Wheel, Cruise Control, Alloy Wheels, Privacy Glass, Front & Rear Parking Sensors, Rear Parking Camera, 2 Years RAC Platinum Warranty with Nationwide Cover for private users, 12 Months RAC Roadside Assistance, ideal for allowing the wheelchair user to travel adjacent to the rear passengers, totally immaculate throughout with high specification including satnav, leather, panoramic roof and much more, UK delivery service, part exchange welcome, low rate finance. Contact our Mobility Advice Team 9am-6pm Monday to Friday and 9am-4pm Saturday on 0121 502 2252