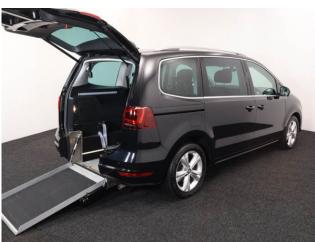

About the SEAT Alhambra 2.0 TDi Ecomotive SE Lux 5 Seat Auto 2017(17) Deep Black Metallic, Full Charcoal Leather, Rear Wheelchair Access Conversion, 5 Seats + Wheelchair Passenger or 4 Seats + Wheelchair Passenger with Removable Centre Seat, Full Length Lowered Floor, Lightweight Assisted Fold Out Ramp, Wheelchair Securing System, High Specification SE Lux Model, Satellite Navigation, Bluetooth Telephone, Front & Rear Climate Controlled Air Conditioning, Panoramic Electric Sunroof & Blind, Electric Heated Seats, Driver's Memory Seat, Remote Powered Tailgate, Powered Sliding Doors, Remote Central Locking, Front & Rear Electric Windows, Multi Function Leather Steering Wheel, Cruise Control, Alloy Wheels, Privacy Glass, Front & Rear Parking Sensors, Rear Parking Camera, 2 Years RAC Platinum Warranty with Nationwide Cover for private users, 12 Months RAC Roadside Assistance, ideal for allowing the wheelchair user to travel adjacent to the rear passengers, totally immaculate throughout with high specification including satnav, leather, panoramic roof and much more, UK delivery service, part exchange welcome, low rate finance. Contact our Mobility Advice Team 9am-6pm Monday to Friday and 9am-4pm Saturday on 0121 502 2252