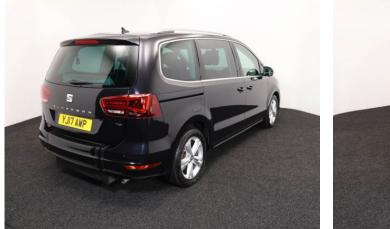

## SEAT Alhambra 2.0 TDi Ecomotive SE Lux 5 Seat Auto

Sat Nav ~ Full Leather ~ Panoramic Roof ~ Rear Camera ~ Only 37,000 Miles

Make: Seat Model: Alhambra Model Year: 2017 Reg Number: YJ17AWP Mileage: 37000 Fuel: Diesel Transmission: Automatic Colour: Black 5 seats (plus wheelchair passenger) Stock ref: 3235

About the SEAT Alhambra 2.0 TDi Ecomotive SE Lux 5 Seat Auto 2017(17) Deep Black Metallic, Full Charcoal Leather, Rear Wheelchair Access Conversion, 5 Seats + Wheelchair Passenger or 4 Seats + Wheelchair Passenger with Removable Centre Seat, Full Length Lowered Floor, Lightweight Assisted Fold Out Ramp, Wheelchair Securing System, High Specification SE Lux Model, Satellite Navigation, Bluetooth Telephone, Front & Rear Climate Controlled Air Conditioning, Panoramic Electric Sunroof & Blind, Electric Heated Seats, Driver's Memory Seat, Remote Powered Tailgate, Powered Sliding Doors, Remote Central Locking, Front & Rear Electric Windows, Multi Function Leather Steering Wheel, Cruise Control, Alloy Wheels, Privacy Glass, Front & Rear Parking Sensors, Rear Parking Camera, 2 Years RAC Platinum Warranty with Nationwide Cover for private users, 12 Months RAC Roadside Assistance, ideal for allowing the wheelchair user to travel adjacent to the rear passengers, totally immaculate throughout with high specification including satnav, leather, panoramic roof and much more, UK delivery service, part exchange welcome, low rate finance. Contact our Mobility Advice Team 9am-6pm Monday to Friday and 9am-4pm Saturday on 0121 502 2252