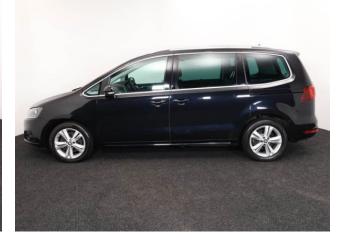

## SEAT Alhambra 2.0 TDi Ecomotive SE Lux 5 Seat Auto

Sat Nav ~ Full Leather ~ Panoramic Roof ~ Rear Camera ~ Only 37,000 Miles

Make: Seat Model: Alhambra Model Year: 2017 Reg Number: YJ17AWP Mileage: 37000 Fuel: Diesel Transmission: Automatic Colour: Black 5 seats (plus wheelchair passenger) Stock ref: 3235

About the SEAT Alhambra 2.0 TDi Ecomotive SE Lux 5 Seat Auto 2017(17) Deep Black Metallic, Full Charcoal Leather, Rear Wheelchair Access Conversion, 5 Seats + Wheelchair Passenger or 4 Seats + Wheelchair Passenger with Removable Centre Seat, Full Length Lowered Floor, Lightweight Assisted Fold Out Ramp, Wheelchair Securing System, High Specification SE Lux Model, Satellite Navigation, Bluetooth Telephone, Front & Rear Climate Controlled Air Conditioning, Panoramic Electric Sunroof & Blind, Electric Heated Seats, Driver's Memory Seat, Remote Powered Tailgate, Powered Sliding Doors, Remote Central Locking, Front & Rear Electric Windows, Multi Function Leather Steering Wheel, Cruise Control, Alloy Wheels, Privacy Glass, Front & Rear Parking Sensors, Rear Parking Camera, 2 Years RAC Platinum Warranty with Nationwide Cover for private users, 12 Months RAC Roadside Assistance, ideal for allowing the wheelchair user to travel adjacent to the rear passengers, totally immaculate throughout with high specification including satnav, leather, panoramic roof and much more, UK delivery service, part exchange welcome, low rate finance. Contact our Mobility Advice Team 9am-6pm Monday to Friday and 9am-4pm Saturday on 0121 502 2252