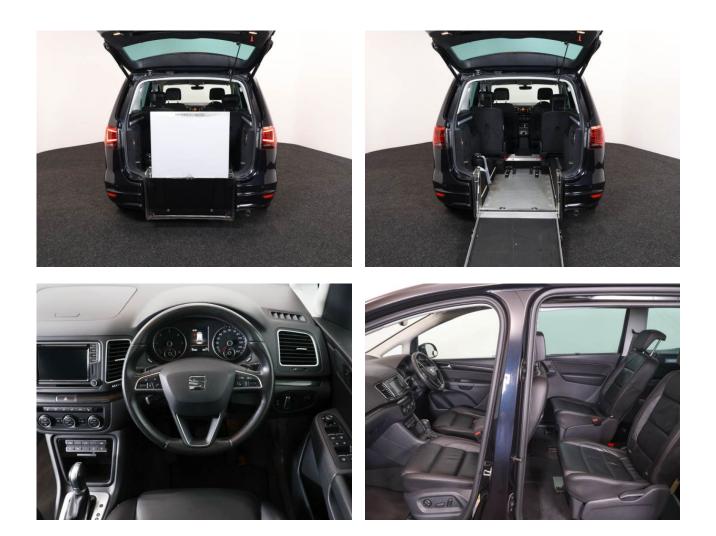

About the SEAT Alhambra 2.0 TDi Ecomotive SE Lux 5 Seat Auto 2017(17) Deep Black Metallic, Full Charcoal Leather, Rear Wheelchair Access Conversion, 5 Seats + Wheelchair Passenger or 4 Seats + Wheelchair Passenger with Removable Centre Seat, Full Length Lowered Floor, Lightweight Assisted Fold Out Ramp, Wheelchair Securing System, High Specification SE Lux Model, Satellite Navigation, Bluetooth Telephone, Front & Rear Climate Controlled Air Conditioning, Panoramic Electric Sunroof & Blind, Electric Heated Seats, Driver's Memory Seat, Remote Powered Tailgate, Powered Sliding Doors, Remote Central Locking, Front & Rear Electric Windows, Multi Function Leather Steering Wheel, Cruise Control, Alloy Wheels, Privacy Glass, Front & Rear Parking Sensors, Rear Parking Camera, 2 Years RAC Platinum Warranty with Nationwide Cover for private users, 12 Months RAC Roadside Assistance, ideal for allowing the wheelchair user to travel adjacent to the rear passengers, totally immaculate throughout with high specification including satnav, leather, panoramic roof and much more, UK delivery service, part exchange welcome, low rate finance. Contact our Mobility Advice Team 9am-6pm Monday to Friday and 9am-4pm Saturday on 0121 502 2252