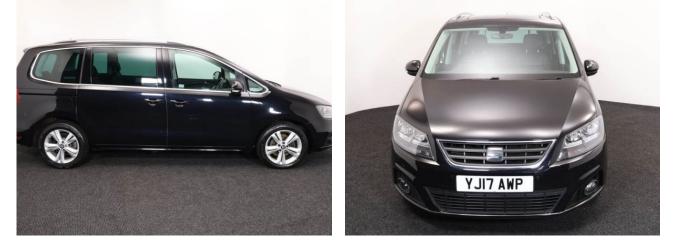

## SEAT Alhambra 2.0 TDi Ecomotive SE Lux 5 Seat Auto

Sat Nav ~ Full Leather ~ Panoramic Roof ~ Rear Camera ~ Only 37,000 Miles

Make: Seat Model: Alhambra Model Year: 2017 Reg Number: YJ17AWP Mileage: 37000 Fuel: Diesel Transmission: Automatic Colour: Black 5 seats (plus wheelchair passenger) Stock ref: 3235

About the SEAT Alhambra 2.0 TDi Ecomotive SE Lux 5 Seat Auto 2017(17) Deep Black Metallic, Full Charcoal Leather, Rear Wheelchair Access Conversion, 5 Seats + Wheelchair Passenger or 4 Seats + Wheelchair Passenger with Removable Centre Seat, Full Length Lowered Floor, Lightweight Assisted Fold Out Ramp, Wheelchair Securing System, High Specification SE Lux Model, Satellite Navigation, Bluetooth Telephone, Front & Rear Climate Controlled Air Conditioning, Panoramic Electric Sunroof & Blind, Electric Heated Seats, Driver's Memory Seat, Remote Powered Tailgate, Powered Sliding Doors, Remote Central Locking, Front & Rear Electric Windows, Multi Function Leather Steering Wheel, Cruise Control, Alloy Wheels, Privacy Glass, Front & Rear Parking Sensors, Rear Parking Camera, 2 Years RAC Platinum Warranty with Nationwide Cover for private users, 12 Months RAC Roadside Assistance, ideal for allowing the wheelchair user to travel adjacent to the rear passengers, totally immaculate throughout with high specification including satnav, leather, panoramic roof and much more, UK delivery service, part exchange welcome, low rate finance. Contact our Mobility Advice Team 9am-6pm Monday to Friday and 9am-4pm Saturday on 0121 502 2252