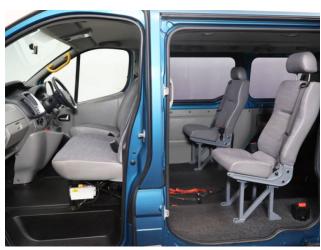

## About the Renault Trafic 2.0 DCi 6 Seat Manual (SOLD)

2010(60) Electric Blue Metallic, Rear Wheelchair Access Conversion, 5 Seats + Wheelchair Passenger, Full Length Low Floor, Fold Out Ramp, Powered Access Winch, Wheelchair Securing System, Electric Step to Drivers Door, Air Conditioning, Bluetooth Telephone, Twin Side Load Doors, Remote Central Locking, Electric Windows, Electric Mirrors, Privacy Glass, 12 Month RAC Warranty with Nationwide Cover for private users, 12 Months RAC Roadside Assistance, smart & presentable throughout with exceptionally low mileage, UK delivery service, part exchange welcome, please call Jubilee Automotive Group 9am~6pm Monday to Friday and 9am~2pm Saturday on 0121 502 2252