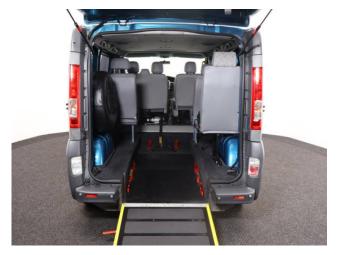

## About the Renault Trafic 2.0 DCi 6 Seat Manual (SOLD)

2010(60) Electric Blue Metallic, Rear Wheelchair Access Conversion, 5 Seats + Wheelchair Passenger, Full Length Low Floor, Fold Out Ramp, Powered Access Winch, Wheelchair Securing System, Electric Step to Drivers Door, Air Conditioning, Bluetooth Telephone, Twin Side Load Doors, Remote Central Locking, Electric Windows, Electric Mirrors, Privacy Glass, 12 Month RAC Warranty with Nationwide Cover for private users, 12 Months RAC Roadside Assistance, smart & presentable throughout with exceptionally low mileage, UK delivery service, part exchange welcome, please call Jubilee Automotive Group 9am~6pm Monday to Friday and 9am~2pm Saturday on 0121 502 2252