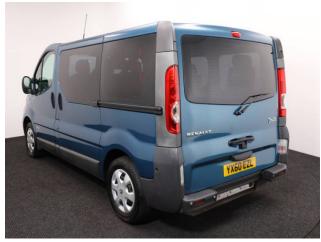

## Renault Trafic 2.0 DCi 6 Seat Manual (SOLD)

Full Low Floor ~ Aircon ~ Powered Winch ~ Only 54,000 Miles

Make: Renault Model: Trafic Model Year: 2010 Reg Number: YX60EZL Mileage: 54000 Fuel: Diesel Transmission: Manual

Colour: Blue

6 seats (plus wheelchair

passenger) Stock ref: 3032

## About the Renault Trafic 2.0 DCi 6 Seat Manual (SOLD)

2010(60) Electric Blue Metallic, Rear Wheelchair Access Conversion, 5 Seats + Wheelchair Passenger, Full Length Low Floor, Fold Out Ramp, Powered Access Winch, Wheelchair Securing System, Electric Step to Drivers Door, Air Conditioning, Bluetooth Telephone, Twin Side Load Doors, Remote Central Locking, Electric Windows, Electric Mirrors, Privacy Glass, 12 Month RAC Warranty with Nationwide Cover for private users, 12 Months RAC Roadside Assistance, smart & presentable throughout with exceptionally low mileage, UK delivery service, part exchange welcome, please call Jubilee Automotive Group 9am~6pm Monday to Friday and 9am~2pm Saturday on 0121 502 2252