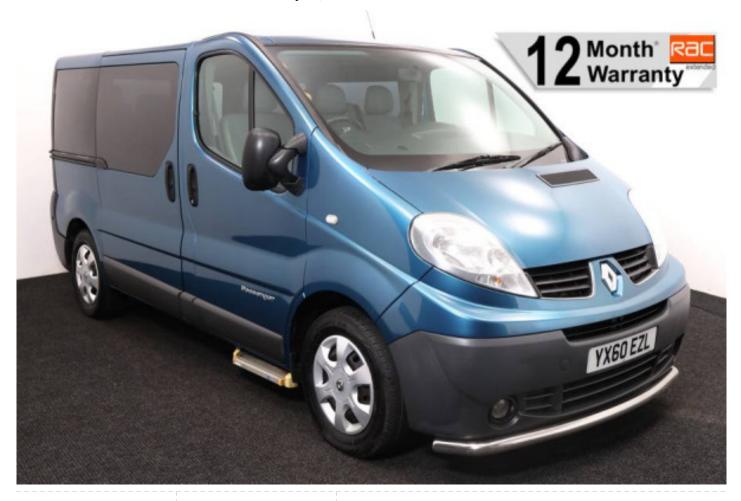

## Renault Trafic 2.0 DCi 6 Seat Manual (SOLD)

Full Low Floor ~ Aircon ~ Powered Winch ~ Only 54,000 Miles

Make: Renault Model: Trafic Model Year: 2010 Reg Number: YX60EZL Mileage: 54000 Fuel: Diesel Transmission: Manual

Colour: Blue

6 seats (plus wheelchair

passenger) Stock ref: 3032

## About the Renault Trafic 2.0 DCi 6 Seat Manual (SOLD)

2010(60) Electric Blue Metallic, Rear Wheelchair Access Conversion, 5 Seats + Wheelchair Passenger, Full Length Low Floor, Fold Out Ramp, Powered Access Winch, Wheelchair Securing System, Electric Step to Drivers Door, Air Conditioning, Bluetooth Telephone, Twin Side Load Doors, Remote Central Locking, Electric Windows, Electric Mirrors, Privacy Glass, 12 Month RAC Warranty with Nationwide Cover for private users, 12 Months RAC Roadside Assistance, smart & presentable throughout with exceptionally low mileage, UK delivery service, part exchange welcome, please call Jubilee Automotive Group 9am~6pm Monday to Friday and 9am~2pm Saturday on 0121 502 2252