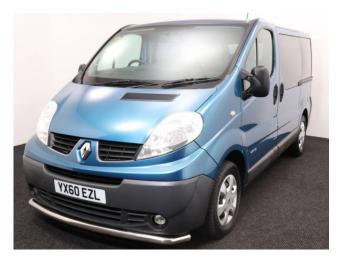

## Renault Trafic 2.0 DCi 6 Seat Manual (SOLD)

Full Low Floor ~ Aircon ~ Powered Winch ~ Only 54,000 Miles

Make: Renault Model: Trafic Model Year: 2010 Reg Number: YX60EZL Mileage: 54000 Fuel: Diesel Transmission: Manual

Colour: Blue

6 seats (plus wheelchair

passenger) Stock ref: 3032

## About the Renault Trafic 2.0 DCi 6 Seat Manual (SOLD)

2010(60) Electric Blue Metallic, Rear Wheelchair Access Conversion, 5 Seats + Wheelchair Passenger, Full Length Low Floor, Fold Out Ramp, Powered Access Winch, Wheelchair Securing System, Electric Step to Drivers Door, Air Conditioning, Bluetooth Telephone, Twin Side Load Doors, Remote Central Locking, Electric Windows, Electric Mirrors, Privacy Glass, 12 Month RAC Warranty with Nationwide Cover for private users, 12 Months RAC Roadside Assistance, smart & presentable throughout with exceptionally low mileage, UK delivery service, part exchange welcome, please call Jubilee Automotive Group 9am~6pm Monday to Friday and 9am~2pm Saturday on 0121 502 2252