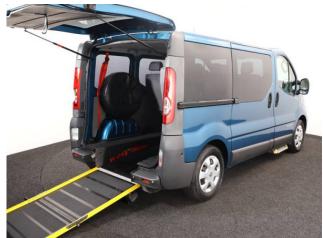

## About the Renault Trafic 2.0 DCi 6 Seat Manual (SOLD)

2010(60) Electric Blue Metallic, Rear Wheelchair Access Conversion, 5 Seats + Wheelchair Passenger, Full Length Low Floor, Fold Out Ramp, Powered Access Winch, Wheelchair Securing System, Electric Step to Drivers Door, Air Conditioning, Bluetooth Telephone, Twin Side Load Doors, Remote Central Locking, Electric Windows, Electric Mirrors, Privacy Glass, 12 Month RAC Warranty with Nationwide Cover for private users, 12 Months RAC Roadside Assistance, smart & presentable throughout with exceptionally low mileage, UK delivery service, part exchange welcome, please call Jubilee Automotive Group 9am~6pm Monday to Friday and 9am~2pm Saturday on 0121 502 2252