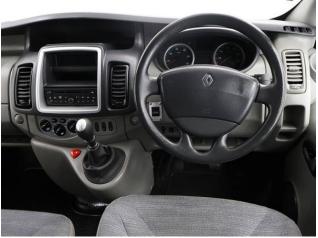

## About the Renault Trafic 2.0 DCi 6 Seat Manual (SOLD)

2010(60) Electric Blue Metallic, Rear Wheelchair Access Conversion, 5 Seats + Wheelchair Passenger, Full Length Low Floor, Fold Out Ramp, Powered Access Winch, Wheelchair Securing System, Electric Step to Drivers Door, Air Conditioning, Bluetooth Telephone, Twin Side Load Doors, Remote Central Locking, Electric Windows, Electric Mirrors, Privacy Glass, 12 Month RAC Warranty with Nationwide Cover for private users, 12 Months RAC Roadside Assistance, smart & presentable throughout with exceptionally low mileage, UK delivery service, part exchange welcome, please call Jubilee Automotive Group 9am~6pm Monday to Friday and 9am~2pm Saturday on 0121 502 2252