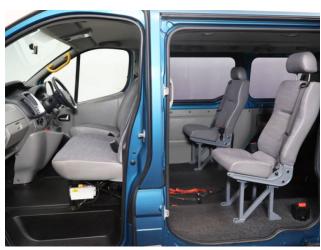

## About the Renault Trafic 2.0 DCi 6 Seat Manual

2010(60) Electric Blue Metallic, Rear Wheelchair Access Conversion, 5 Seats + Wheelchair Passenger, Full Length Low Floor, Fold Out Ramp, Powered Access Winch, Wheelchair Securing System, Electric Step to Drivers Door, Air Conditioning, Bluetooth Telephone, Twin Side Load Doors, Remote Central Locking, Electric Windows, Electric Mirrors, Privacy Glass, 12 Month RAC Warranty with Nationwide Cover for private users, 12 Months RAC Roadside Assistance, smart & presentable throughout with exceptionally low mileage, UK delivery service, part exchange welcome, please call Jubilee Automotive Group 9am~6pm Monday to Friday and 9am~2pm Saturday on 0121 502 2252