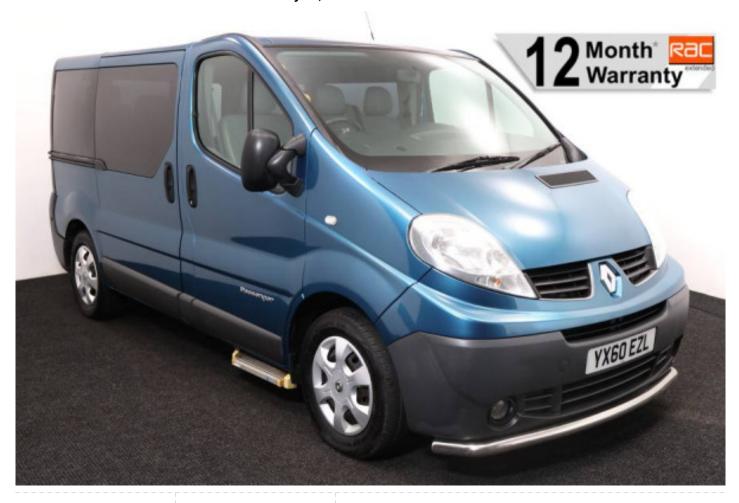

## Renault Trafic 2.0 DCi 6 Seat Manual

Full Low Floor ~ Aircon ~ Powered Winch ~ Only 54,000 Miles

Make: Renault
Model: Trafic
Model Year: 2010
Reg Number: YX60EZL
Mileage: 54000
Fuel: Diesel

Transmission: Manual

Colour: Blue

6 seats (plus wheelchair

passenger) Stock ref: 3032

## About the Renault Trafic 2.0 DCi 6 Seat Manual

2010(60) Electric Blue Metallic, Rear Wheelchair Access Conversion, 5 Seats + Wheelchair Passenger, Full Length Low Floor, Fold Out Ramp, Powered Access Winch, Wheelchair Securing System, Electric Step to Drivers Door, Air Conditioning, Bluetooth Telephone, Twin Side Load Doors, Remote Central Locking, Electric Windows, Electric Mirrors, Privacy Glass, 12 Month RAC Warranty with Nationwide Cover for private users, 12 Months RAC Roadside Assistance, smart & presentable throughout with exceptionally low mileage, UK delivery service, part exchange welcome, please call Jubilee Automotive Group 9am~6pm Monday to Friday and 9am~2pm Saturday on 0121 502 2252