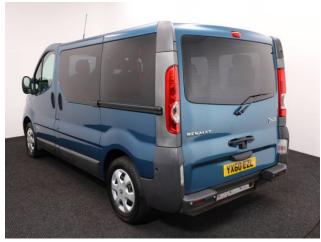

## Renault Trafic 2.0 DCi 6 Seat Manual

Full Low Floor ~ Aircon ~ Powered Winch ~ Only 54,000 Miles

Make: Renault
Model: Trafic
Model Year: 2010
Reg Number: YX60EZL
Mileage: 54000
Fuel: Diesel

Transmission: Manual

Colour: Blue

6 seats (plus wheelchair

passenger) Stock ref: 3032

## About the Renault Trafic 2.0 DCi 6 Seat Manual

2010(60) Electric Blue Metallic, Rear Wheelchair Access Conversion, 5 Seats + Wheelchair Passenger, Full Length Low Floor, Fold Out Ramp, Powered Access Winch, Wheelchair Securing System, Electric Step to Drivers Door, Air Conditioning, Bluetooth Telephone, Twin Side Load Doors, Remote Central Locking, Electric Windows, Electric Mirrors, Privacy Glass, 12 Month RAC Warranty with Nationwide Cover for private users, 12 Months RAC Roadside Assistance, smart & presentable throughout with exceptionally low mileage, UK delivery service, part exchange welcome, please call Jubilee Automotive Group 9am~6pm Monday to Friday and 9am~2pm Saturday on 0121 502 2252