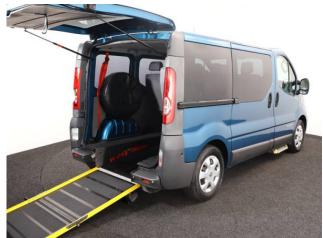

## About the Renault Trafic 2.0 DCi 6 Seat Manual

2010(60) Electric Blue Metallic, Rear Wheelchair Access Conversion, 5 Seats + Wheelchair Passenger, Full Length Low Floor, Fold Out Ramp, Powered Access Winch, Wheelchair Securing System, Electric Step to Drivers Door, Air Conditioning, Bluetooth Telephone, Twin Side Load Doors, Remote Central Locking, Electric Windows, Electric Mirrors, Privacy Glass, 12 Month RAC Warranty with Nationwide Cover for private users, 12 Months RAC Roadside Assistance, smart & presentable throughout with exceptionally low mileage, UK delivery service, part exchange welcome, please call Jubilee Automotive Group 9am~6pm Monday to Friday and 9am~2pm Saturday on 0121 502 2252