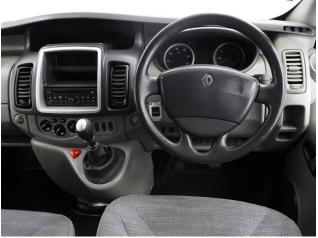

## About the Renault Trafic 2.0 DCi 6 Seat Manual

2010(60) Electric Blue Metallic, Rear Wheelchair Access Conversion, 5 Seats + Wheelchair Passenger, Full Length Low Floor, Fold Out Ramp, Powered Access Winch, Wheelchair Securing System, Electric Step to Drivers Door, Air Conditioning, Bluetooth Telephone, Twin Side Load Doors, Remote Central Locking, Electric Windows, Electric Mirrors, Privacy Glass, 12 Month RAC Warranty with Nationwide Cover for private users, 12 Months RAC Roadside Assistance, smart & presentable throughout with exceptionally low mileage, UK delivery service, part exchange welcome, please call Jubilee Automotive Group 9am~6pm Monday to Friday and 9am~2pm Saturday on 0121 502 2252