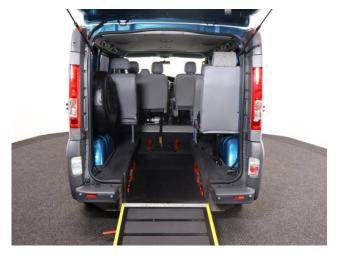

## About the Renault Trafic 2.0 DCi 6 Seat Manual

2010(60) Electric Blue Metallic, Rear Wheelchair Access Conversion, 5 Seats + Wheelchair Passenger, Full Length Low Floor, Fold Out Ramp, Powered Access Winch, Wheelchair Securing System, Electric Step to Drivers Door, Air Conditioning, Bluetooth Telephone, Twin Side Load Doors, Remote Central Locking, Electric Windows, Electric Mirrors, Privacy Glass, 12 Month RAC Warranty with Nationwide Cover for private users, 12 Months RAC Roadside Assistance, smart & presentable throughout with exceptionally low mileage, UK delivery service, part exchange welcome, please call Jubilee Automotive Group 9am~6pm Monday to Friday and 9am~2pm Saturday on 0121 502 2252