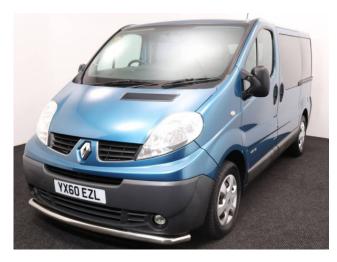

## Renault Trafic 2.0 DCi 6 Seat Manual

Full Low Floor ~ Aircon ~ Powered Winch ~ Only 54,000 Miles

Make: Renault
Model: Trafic
Model Year: 2010
Reg Number: YX60EZL
Mileage: 54000
Fuel: Diesel

Transmission: Manual

Colour: Blue

6 seats (plus wheelchair

passenger) Stock ref: 3032

## About the Renault Trafic 2.0 DCi 6 Seat Manual

2010(60) Electric Blue Metallic, Rear Wheelchair Access Conversion, 5 Seats + Wheelchair Passenger, Full Length Low Floor, Fold Out Ramp, Powered Access Winch, Wheelchair Securing System, Electric Step to Drivers Door, Air Conditioning, Bluetooth Telephone, Twin Side Load Doors, Remote Central Locking, Electric Windows, Electric Mirrors, Privacy Glass, 12 Month RAC Warranty with Nationwide Cover for private users, 12 Months RAC Roadside Assistance, smart & presentable throughout with exceptionally low mileage, UK delivery service, part exchange welcome, please call Jubilee Automotive Group 9am~6pm Monday to Friday and 9am~2pm Saturday on 0121 502 2252