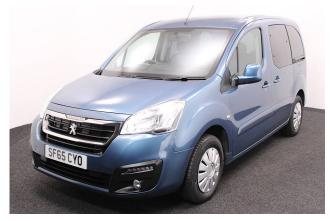

## Peugeot Partner Tepee 1.6 VTi Active 5 Seat Petrol Manual (SOLD)

Aircon ~ Fold Flat Ramp ~ Powered Winch ~ Only 23,000 Miles

Make: Peugeot Model: Partner Model Year: 2015 Reg Number: SF65CYO Mileage: 23000 Fuel: Petrol Transmission: Manual Colour: Blue 5 seats (plus wheelchair passenger) Stock ref: 2855

## About the Peugeot Partner Tepee 1.6 VTi Active 5 Seat Petrol Manual (SOLD)

2015(65) Nimbus Blue Metallic, Rear Wheelchair Access Conversion, 5 Seats or 3 Seats + Wheelchair Passenger, Lowered Floor, Store Flat Fold Out Ramp, Powered Access Winch, Wheelchair Securing System, Air Conditioning, Bluetooth Telephone, Central Locking, Electric Windows, Cruise Control, Body Colour Bumpers & Mirrors, Privacy Glass, Rear Parking Sensors, 2 Year RAC Platinum Warranty with Nationwide Cover for private users, 12 Months RAC Roadside Assistance, totally immaculate throughout with exceptionally low mileage, UK delivery service, part exchange welcome, low rate finance, please call Jubilee Automotive Group 9am~6pm Monday to Friday and 9am~2pm Saturday on 0121 502 2252