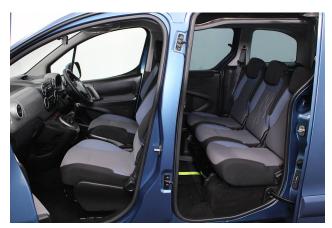

## About the Peugeot Partner Tepee 1.6 VTi Active 5 Seat Petrol Manual (SOLD)

2015(65) Nimbus Blue Metallic, Rear Wheelchair Access Conversion, 5 Seats or 3 Seats + Wheelchair Passenger, Lowered Floor, Store Flat Fold Out Ramp, Powered Access Winch, Wheelchair Securing System, Air Conditioning, Bluetooth Telephone, Central Locking, Electric Windows, Cruise Control, Body Colour Bumpers & Mirrors, Privacy Glass, Rear Parking Sensors, 2 Year RAC Platinum Warranty with Nationwide Cover for private users, 12 Months RAC Roadside Assistance, totally immaculate throughout with exceptionally low mileage, UK delivery service, part exchange welcome, low rate finance, please call Jubilee Automotive Group 9am~6pm Monday to Friday and 9am~2pm Saturday on 0121 502 2252