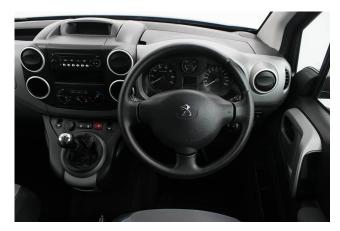

## About the Peugeot Partner Tepee 1.6 VTi Active 5 Seat Petrol Manual (SOLD)

2015(65) Nimbus Blue Metallic, Rear Wheelchair Access Conversion, 5 Seats or 3 Seats + Wheelchair Passenger, Lowered Floor, Store Flat Fold Out Ramp, Powered Access Winch, Wheelchair Securing System, Air Conditioning, Bluetooth Telephone, Central Locking, Electric Windows, Cruise Control, Body Colour Bumpers & Mirrors, Privacy Glass, Rear Parking Sensors, 2 Year RAC Platinum Warranty with Nationwide Cover for private users, 12 Months RAC Roadside Assistance, totally immaculate throughout with exceptionally low mileage, UK delivery service, part exchange welcome, low rate finance, please call Jubilee Automotive Group 9am~6pm Monday to Friday and 9am~2pm Saturday on 0121 502 2252