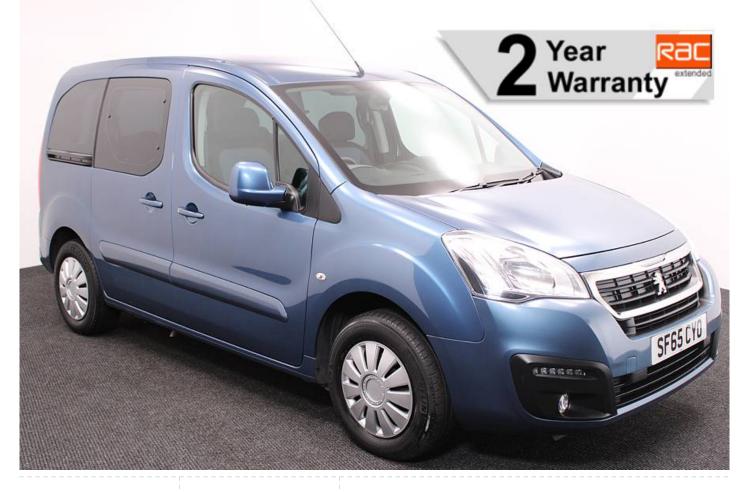

## Peugeot Partner Tepee 1.6 VTi Active 5 Seat Petrol Manual (SOLD)

Aircon ~ Fold Flat Ramp ~ Powered Winch ~ Only 23,000 Miles

Make: Peugeot Model: Partner Model Year: 2015 Reg Number: SF65CYO Mileage: 23000 Fuel: Petrol Transmission: Manual Colour: Blue 5 seats (plus wheelchair passenger) Stock ref: 2855

## About the Peugeot Partner Tepee 1.6 VTi Active 5 Seat Petrol Manual (SOLD)

2015(65) Nimbus Blue Metallic, Rear Wheelchair Access Conversion, 5 Seats or 3 Seats + Wheelchair Passenger, Lowered Floor, Store Flat Fold Out Ramp, Powered Access Winch, Wheelchair Securing System, Air Conditioning, Bluetooth Telephone, Central Locking, Electric Windows, Cruise Control, Body Colour Bumpers & Mirrors, Privacy Glass, Rear Parking Sensors, 2 Year RAC Platinum Warranty with Nationwide Cover for private users, 12 Months RAC Roadside Assistance, totally immaculate throughout with exceptionally low mileage, UK delivery service, part exchange welcome, low rate finance, please call Jubilee Automotive Group 9am~6pm Monday to Friday and 9am~2pm Saturday on 0121 502 2252