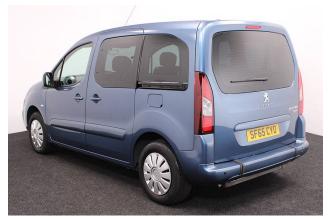

## Peugeot Partner Tepee 1.6 VTi Active 5 Seat Petrol Manual (SOLD)

Aircon ~ Fold Flat Ramp ~ Powered Winch ~ Only 23,000 Miles

Make: Peugeot Model: Partner Model Year: 2015 Reg Number: SF65CYO Mileage: 23000 Fuel: Petrol Transmission: Manual Colour: Blue 5 seats (plus wheelchair passenger) Stock ref: 2855

## About the Peugeot Partner Tepee 1.6 VTi Active 5 Seat Petrol Manual (SOLD)

2015(65) Nimbus Blue Metallic, Rear Wheelchair Access Conversion, 5 Seats or 3 Seats + Wheelchair Passenger, Lowered Floor, Store Flat Fold Out Ramp, Powered Access Winch, Wheelchair Securing System, Air Conditioning, Bluetooth Telephone, Central Locking, Electric Windows, Cruise Control, Body Colour Bumpers & Mirrors, Privacy Glass, Rear Parking Sensors, 2 Year RAC Platinum Warranty with Nationwide Cover for private users, 12 Months RAC Roadside Assistance, totally immaculate throughout with exceptionally low mileage, UK delivery service, part exchange welcome, low rate finance, please call Jubilee Automotive Group 9am~6pm Monday to Friday and 9am~2pm Saturday on 0121 502 2252