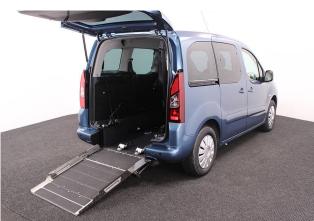

## About the Peugeot Partner Tepee 1.6 VTi Active 5 Seat Petrol Manual (SOLD)

2015(65) Nimbus Blue Metallic, Rear Wheelchair Access Conversion, 5 Seats or 3 Seats + Wheelchair Passenger, Lowered Floor, Store Flat Fold Out Ramp, Powered Access Winch, Wheelchair Securing System, Air Conditioning, Bluetooth Telephone, Central Locking, Electric Windows, Cruise Control, Body Colour Bumpers & Mirrors, Privacy Glass, Rear Parking Sensors, 2 Year RAC Platinum Warranty with Nationwide Cover for private users, 12 Months RAC Roadside Assistance, totally immaculate throughout with exceptionally low mileage, UK delivery service, part exchange welcome, low rate finance, please call Jubilee Automotive Group 9am~6pm Monday to Friday and 9am~2pm Saturday on 0121 502 2252