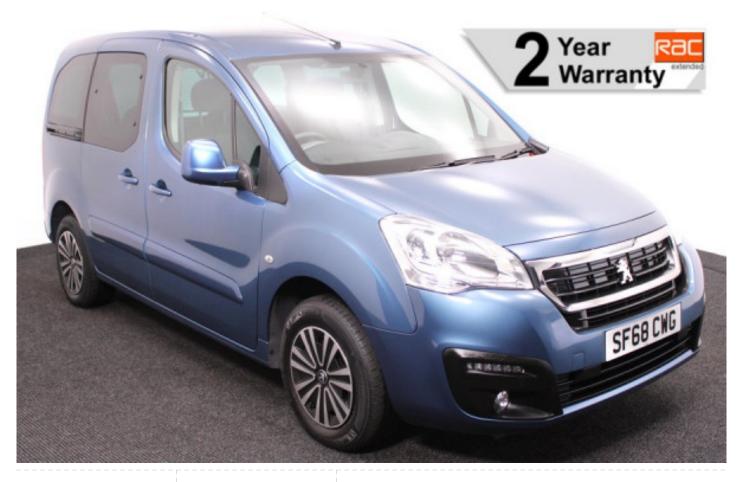

## Peugeot Partner Tepee 1.6 VTi Active 3 Seat Petrol Manual

Aircon ~ Store Flat Ramp ~ Powered Winch ~ Only 17,000 Miles

Make: Peugeot Model: Partner Model Year: 2018 Reg Number: SF68CWG Mileage: 17000

Fuel: Petrol

Transmission: Manual

Colour: Blue

3 seats (plus wheelchair

passenger) Stock ref: 3334

## About the Peugeot Partner Tepee 1.6 VTi Active 3 Seat Petrol Manual

2018(68) Deep Ocean Blue Metallic, Rear Wheelchair Access Conversion, 3
Seats + Wheelchair Passenger, Store Flat Fold Out Ramp, Powered Access
Winch, Wheelchair Securing System, Air Conditioning, Bluetooth Telephone,
Cruise Control, Overhead Storage, Body Colour Bumpers &
Mirrors, Protective Side Mouldings, Central Locking, Electric Windows, Privacy
Glass, Rear Parking Sensors, Tyre Pressure Monitor, 2 Year RAC Platinum
Warranty with Nationwide Cover for private users, 12 Months RAC Roadside
Assistance, totally immaculate throughout with exceptionally low mileage, UK
delivery service, part exchange welcome, low rate finance, please call Jubilee
Automotive Group 9am~6pm Monday to Friday and 9am~2pm Saturday on
0121 502 2252