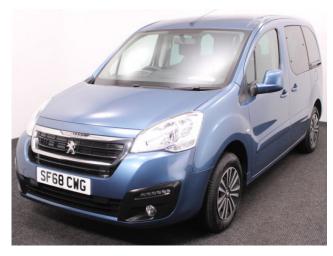

## Peugeot Partner Tepee 1.6 VTi Active 3 Seat Petrol Manual

Aircon ~ Store Flat Ramp ~ Powered Winch ~ Only 17,000 Miles

Make: Peugeot Model: Partner Model Year: 2018 Reg Number: SF68CWG Mileage: 17000

Fuel: Petrol

Transmission: Manual

Colour: Blue

3 seats (plus wheelchair

passenger) Stock ref: 3334

## About the Peugeot Partner Tepee 1.6 VTi Active 3 Seat Petrol Manual

2018(68) Deep Ocean Blue Metallic, Rear Wheelchair Access Conversion, 3
Seats + Wheelchair Passenger, Store Flat Fold Out Ramp, Powered Access
Winch, Wheelchair Securing System, Air Conditioning, Bluetooth Telephone,
Cruise Control, Overhead Storage, Body Colour Bumpers &
Mirrors, Protective Side Mouldings, Central Locking, Electric Windows, Privacy
Glass, Rear Parking Sensors, Tyre Pressure Monitor, 2 Year RAC Platinum
Warranty with Nationwide Cover for private users, 12 Months RAC Roadside
Assistance, totally immaculate throughout with exceptionally low mileage, UK
delivery service, part exchange welcome, low rate finance, please call Jubilee
Automotive Group 9am~6pm Monday to Friday and 9am~2pm Saturday on
0121 502 2252