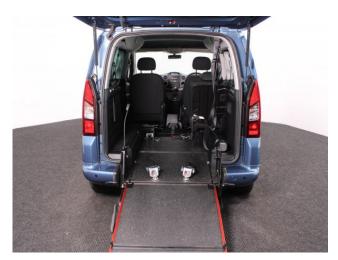

## About the Peugeot Partner Tepee 1.6 VTi Active 3 Seat Petrol Manual

2018(68) Deep Ocean Blue Metallic, Rear Wheelchair Access Conversion, 3
Seats + Wheelchair Passenger, Store Flat Fold Out Ramp, Powered Access
Winch, Wheelchair Securing System, Air Conditioning, Bluetooth Telephone,
Cruise Control, Overhead Storage, Body Colour Bumpers &
Mirrors, Protective Side Mouldings, Central Locking, Electric Windows, Privacy
Glass, Rear Parking Sensors, Tyre Pressure Monitor, 2 Year RAC Platinum
Warranty with Nationwide Cover for private users, 12 Months RAC Roadside
Assistance, totally immaculate throughout with exceptionally low mileage, UK
delivery service, part exchange welcome, low rate finance, please call Jubilee
Automotive Group 9am~6pm Monday to Friday and 9am~2pm Saturday on
0121 502 2252