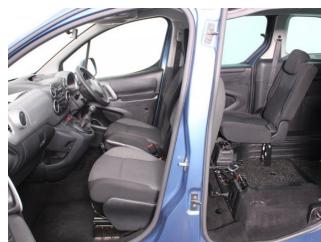

## About the Peugeot Partner Tepee 1.6 VTi Active 3 Seat Petrol Manual

2018(68) Deep Ocean Blue Metallic, Rear Wheelchair Access Conversion, 3
Seats + Wheelchair Passenger, Store Flat Fold Out Ramp, Powered Access
Winch, Wheelchair Securing System, Air Conditioning, Bluetooth Telephone,
Cruise Control, Overhead Storage, Body Colour Bumpers &
Mirrors, Protective Side Mouldings, Central Locking, Electric Windows, Privacy
Glass, Rear Parking Sensors, Tyre Pressure Monitor, 2 Year RAC Platinum
Warranty with Nationwide Cover for private users, 12 Months RAC Roadside
Assistance, totally immaculate throughout with exceptionally low mileage, UK
delivery service, part exchange welcome, low rate finance, please call Jubilee
Automotive Group 9am~6pm Monday to Friday and 9am~2pm Saturday on
0121 502 2252