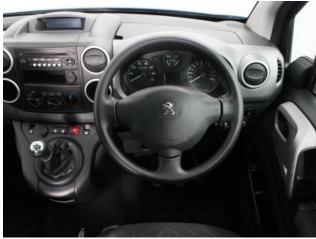

## About the Peugeot Partner Tepee 1.6 VTi Active 3 Seat Petrol Manual

2018(68) Deep Ocean Blue Metallic, Rear Wheelchair Access Conversion, 3
Seats + Wheelchair Passenger, Store Flat Fold Out Ramp, Powered Access
Winch, Wheelchair Securing System, Air Conditioning, Bluetooth Telephone,
Cruise Control, Overhead Storage, Body Colour Bumpers &
Mirrors, Protective Side Mouldings, Central Locking, Electric Windows, Privacy
Glass, Rear Parking Sensors, Tyre Pressure Monitor, 2 Year RAC Platinum
Warranty with Nationwide Cover for private users, 12 Months RAC Roadside
Assistance, totally immaculate throughout with exceptionally low mileage, UK
delivery service, part exchange welcome, low rate finance, please call Jubilee
Automotive Group 9am~6pm Monday to Friday and 9am~2pm Saturday on
0121 502 2252