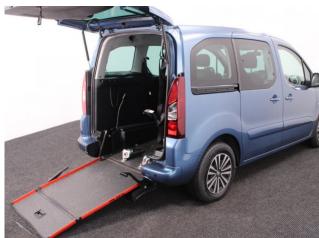

## Peugeot Partner Tepee 1.6 VTi Active 3 Seat Petrol Manual

Aircon ~ Store Flat Ramp ~ Powered Winch ~ Only 17,000 Miles

Make: Peugeot Model: Partner Model Year: 2018 Reg Number: SF68CWG Mileage: 17000

## About the Peugeot Partner Tepee 1.6 VTi Active 3 Seat Petrol Manual

2018(68) Deep Ocean Blue Metallic, Rear Wheelchair Access Conversion, 3
Seats + Wheelchair Passenger, Store Flat Fold Out Ramp, Powered Access
Winch, Wheelchair Securing System, Air Conditioning, Bluetooth Telephone,
Cruise Control, Overhead Storage, Body Colour Bumpers &
Mirrors, Protective Side Mouldings, Central Locking, Electric Windows, Privacy
Glass, Rear Parking Sensors, Tyre Pressure Monitor, 2 Year RAC Platinum
Warranty with Nationwide Cover for private users, 12 Months RAC Roadside
Assistance, totally immaculate throughout with exceptionally low mileage, UK
delivery service, part exchange welcome, low rate finance, please call Jubilee
Automotive Group 9am~6pm Monday to Friday and 9am~2pm Saturday on
0121 502 2252