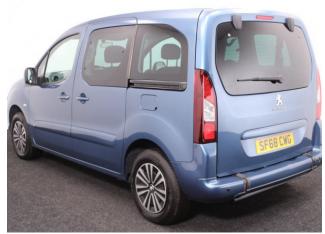

## Peugeot Partner Tepee 1.6 VTi Active 3 Seat Petrol Manual

Aircon ~ Store Flat Ramp ~ Powered Winch ~ Only 17,000 Miles

Make: Peugeot Model: Partner Model Year: 2018 Reg Number: SF68CWG Mileage: 17000

Fuel: Petrol

Transmission: Manual

Colour: Blue

3 seats (plus wheelchair

passenger) Stock ref: 3334

## About the Peugeot Partner Tepee 1.6 VTi Active 3 Seat Petrol Manual

2018(68) Deep Ocean Blue Metallic, Rear Wheelchair Access Conversion, 3
Seats + Wheelchair Passenger, Store Flat Fold Out Ramp, Powered Access
Winch, Wheelchair Securing System, Air Conditioning, Bluetooth Telephone,
Cruise Control, Overhead Storage, Body Colour Bumpers &
Mirrors, Protective Side Mouldings, Central Locking, Electric Windows, Privacy
Glass, Rear Parking Sensors, Tyre Pressure Monitor, 2 Year RAC Platinum
Warranty with Nationwide Cover for private users, 12 Months RAC Roadside
Assistance, totally immaculate throughout with exceptionally low mileage, UK
delivery service, part exchange welcome, low rate finance, please call Jubilee
Automotive Group 9am~6pm Monday to Friday and 9am~2pm Saturday on
0121 502 2252